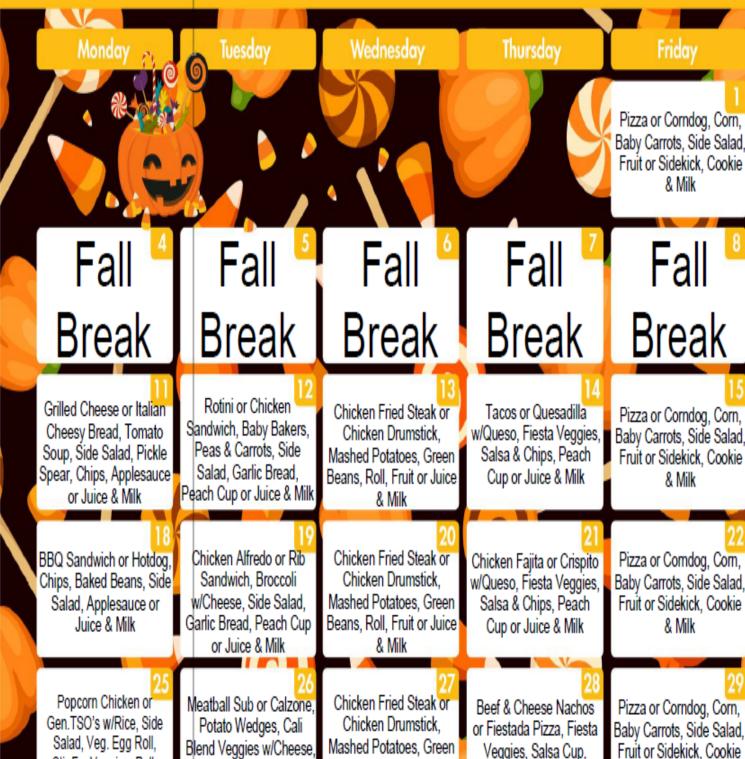

### OCTOBER 2021

[Enter School Here]

Daily Breakfast Menu:

Stir Fry Veggies, Roll,

Applesauce or Juice & Milk

Mini Pancakes, Mini Donuts, Poptarts, Daily Specials Fruit, Juice & Milk

Side Salad, Peach Cup

or Juice & Milk

All of these options come with Vegetable, Fruit & Milk

Ham & Cheese Croissant Sandwich w/ Chips & Pickle Spear Ham & Cheese Wrap w/Chips & Pickle Spear Yogurt or Beef Sticks, String Cheese Stick, Muffin, Cheez-its & Baby Carrots Pizza Lunchable & Baby Carrots

Peach Cup or Juice

& Milk

Menu subject to change without notice

Beans, Roll, Fruit or Juice

Pizza or Corndog, Corn, Baby Carrots, Side Salad, Fruit or Sidekick, Cookie & Milk