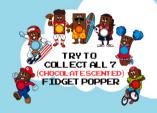

### **PERMISSION SLIP PRIZE**

TURN IN YOUR PERMISSION SLIP AND WEAR WIN THE LANYARD AND YOUR FIRST ORIGINALS COLLECTIBLE

FOR EVERY CASE SOLD, WIN A COLLECTIBLE FOR YOUR LANYARD!

**SELL** 

**WIN A JEANS DAY!** 