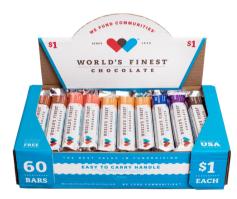

# CHOCOLATE CHECKOUT FORM

# WORLD'S FINEST°

I would like to check out a box of 60 \$1 chocolate bars. I understand that I am responsible for selling the entire box and will turn In the money no later than **MARCH 28, 2023.** 

CHOCOLATE CANNOT BE RÉTURNED AFTER IT IS CHECKED OUT

## WORLD'S FINEST°

Please help our school. Monies raised will go towards school technology and student activities.