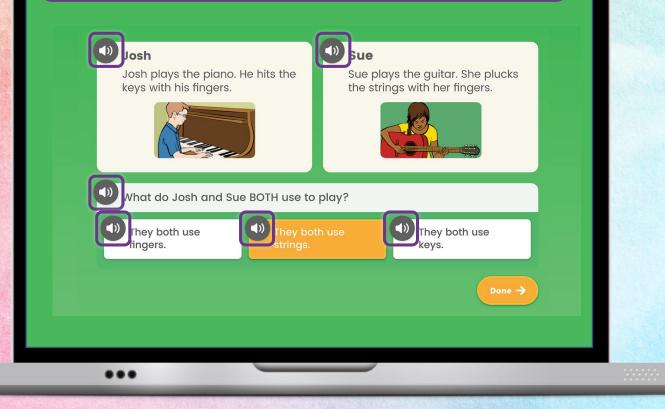

han 6                                                                                                                                                   |  |
|            | Done →                                                                                                                                                                  |  |
|            |                                                                                                                                                                         |  |
|            | •••                                                                                                                                                                     |  |

## **Audio Support**

# **How:** Using the speaker icon, wherever it appears



# **Closed Captioning**

CC

# **How:** Using the CC box in the bottom left corner of the screen

Clicking the CC box allows you to view the text on screen.