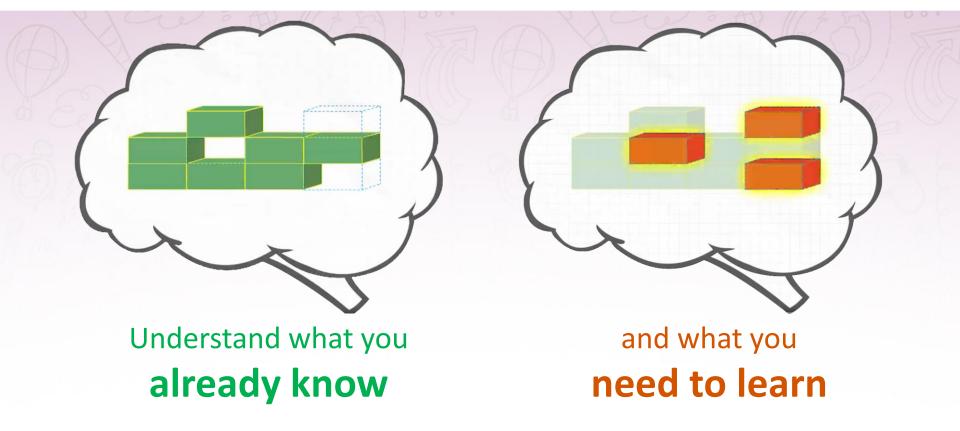

# How does the Diagnostic work?

*i-Ready* is an **adaptive test**. This means the questions change based on your answers.

Some questions will be . . .