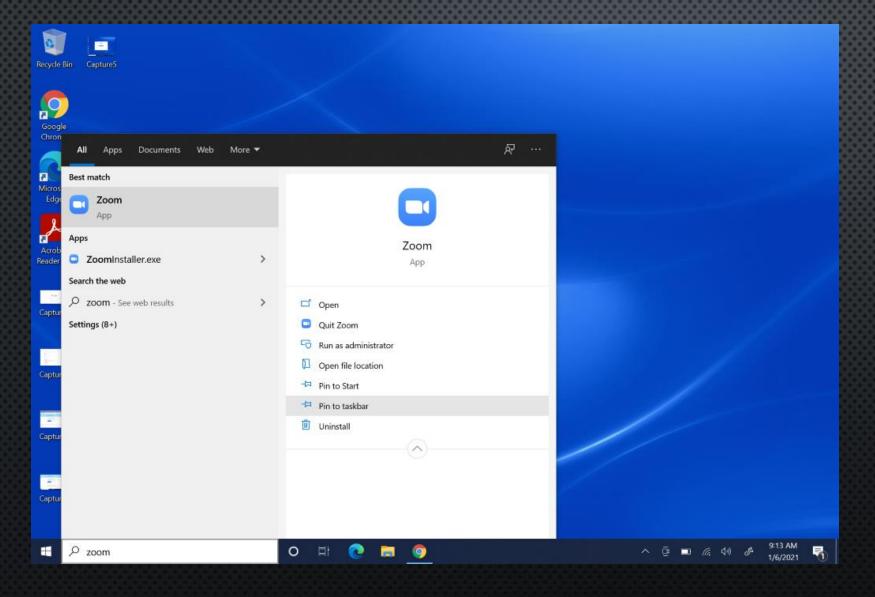

## DO AON HANE SOOWS

You can check by hitting the Windows Key and start typing Zoom. If you see the Zoom app Like shown in picture to the left.

You may PIN to Taskbar for faster access.

If you Do Not have Zoom, You will have to Download and Install.