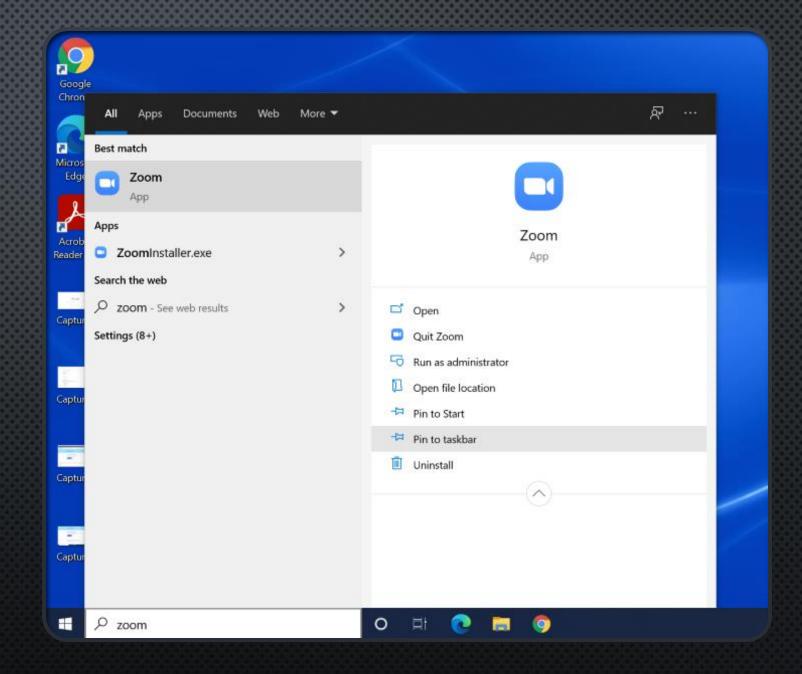

## DO AON HANE SOOWS

You can check by hitting the Windows Key and start typing Zoom. If you see the Zoom app Like shown in picture to the left.

You may PIN to Taskbar for faster access.

If you Do Not have Zoom, You will have to Download and Install.