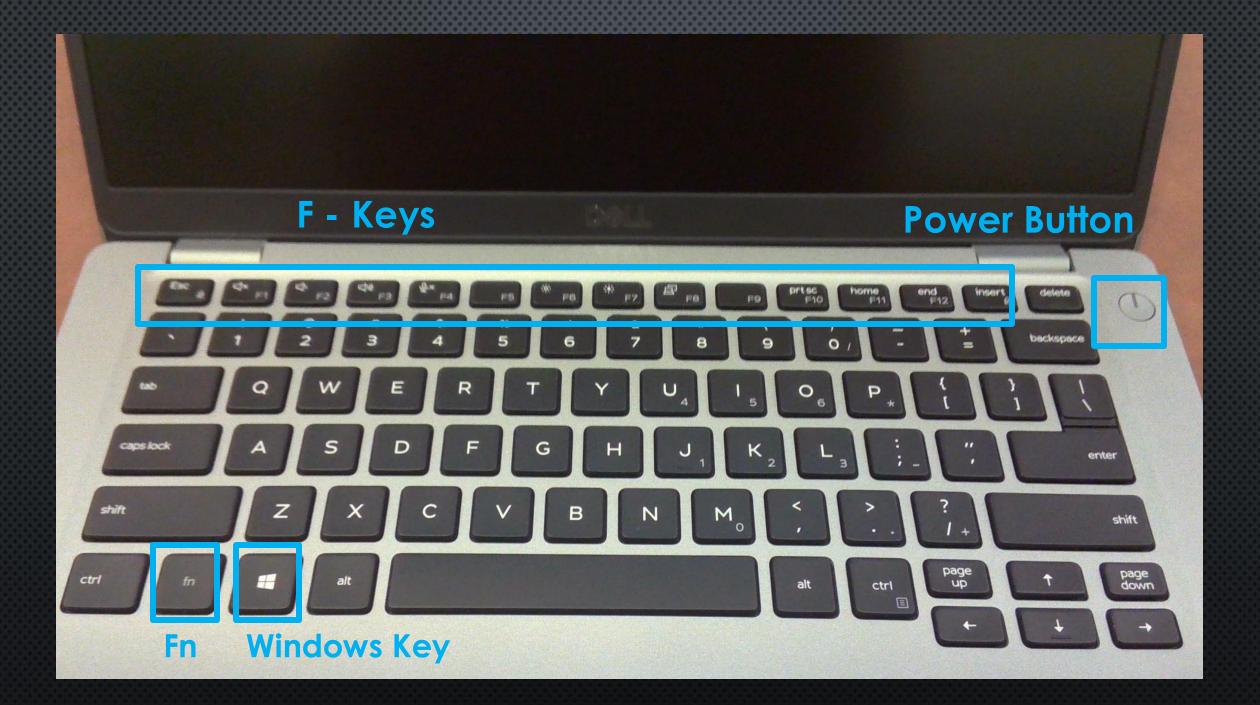

# SHORT CUTS TO USING F-KEYS (FN)

- FN + F1 = VOLUME ON MUTE
  - FN + F2 = VOLUME DOWN
    - FN + F3 = VOLUME UP
- FN + F4 = MICROPHONE MUTE
- FN + F6 = SCREEN DIM DOWN
- FN + F7 = SCREEN BRIGHTEN UP
- FN + F10 = PRT SC (PRINT SCREEN)