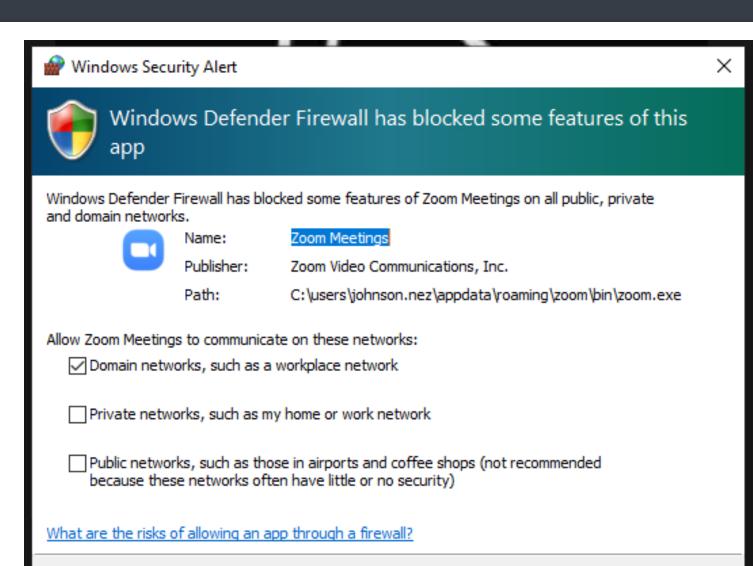

don't know can cause problems.



#### Reliable?

Check information before you believe it. Is the person or website telling the truth?



© Teaching

<u>T</u>ell Someone

Tell an adult if someone or something makes you feel worried or uncomfortable.

Teaching Misse

EAGLE NEWS

Navajo Dept. of Health IMMEDIATE RELEASE

> FOR IMMEDIATE
RELEASE! New Cases

"Return to Learn!" PLAN
Download ReOpening Plan

Letter to Parents
Letter from KBS Principal

BIE Growing Readers
What is Unite?

Cafeteria News

Download Document

Stop Spread of Germs Download Flyer

Blue TShirt Day Wednesdays

READ MORE

**BE SMART & THINK BEFORE YOU CLICK** 













7B-SCI



8A-SCI



8B-SCI



**JOURNEYS** 



LIBRARY



WATIKUH



IXL



STARFALL







# ZOOM SETTINGS & VIDEO VIEW































Allow access

Cancel

Click on Cancel







# GALLERY & SPEAKER VIEW



# SEEK HELP ON ZOOM.US



**ZOOM.us for Extra Help** 

Muestons

## SELF HELP BEFORE HELPDESK

- 1. RESTARTING YOUR LAPTOP OR KAJEET
- 2. Make sure Kajeet has 4G Data with Connections showing; also Charged.
- 3. YOU CAN DISCONNECT YOUR KAJEET FROM YOUR LAPTOP THEN RECONNECT.
- 4. When you Find Good Connection on your Kajeet; Try to Keep In Place.

STUDENTS/PARENTS/CAREGIVERS CAN NOW CONTACT THE K-12 STUDENT SUPPORT HELP DESK, MONDAY – FRIDAY, 9:00AM - 10:00PM ET.

THEY CAN EMAIL QUESTIONS AND CONCERNS TO DLHELP@CUSTOMMS.COM OR SUBMIT THEM TO HTTPS://BIESUPPORT.CUSTOMMS.COM.

THE STUDENT SUPPORT HELP DESK CAN ALSO BE REACHED AT 1-866-552-0487