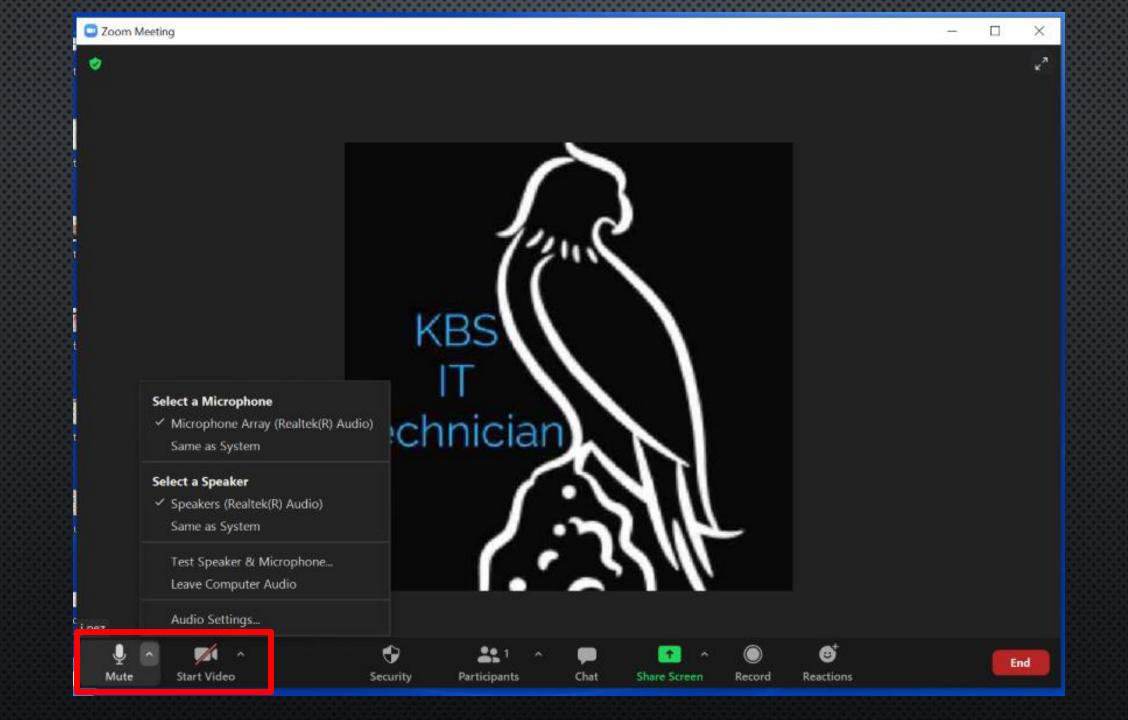

# CONNECTING YOUR KAJEET

- 1) Up Arrow Show Hidden Icons
- 2) App Connects to Skype by Default.
- 3) Battery Percentage Remaining Icon
- 4) WIFI Signal Showing Bars.
- 5) Speaker Icon for Volume Adjustment.
- 6) For Bluetooth Pen for Device.
- 7) Current Time and Date.
- 8) Notification Center for all New Notifications.