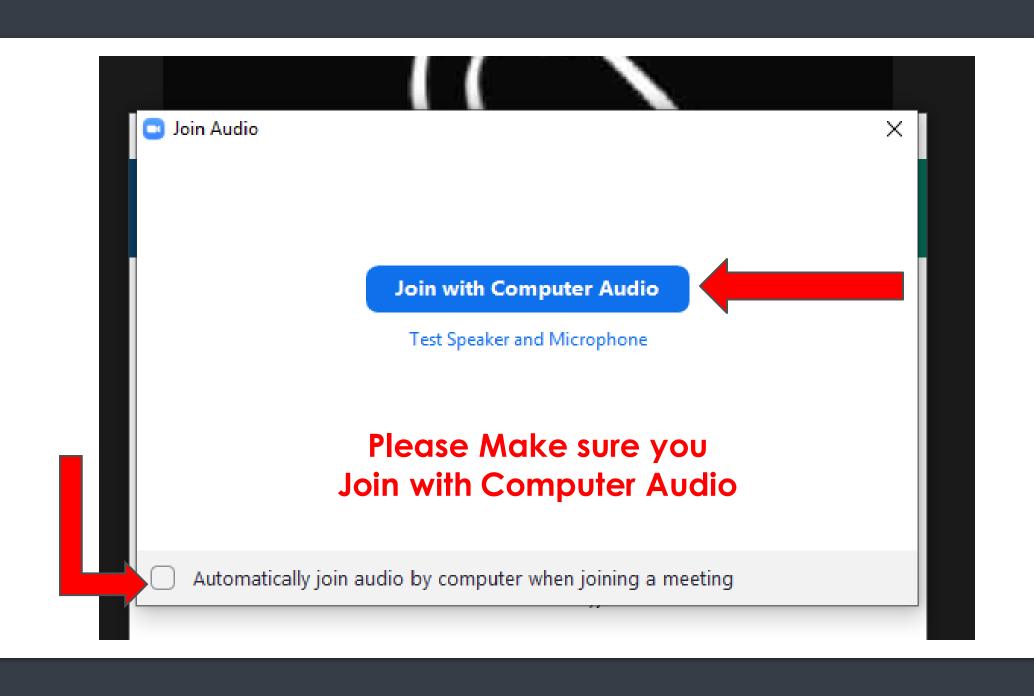

## DO AON HANE SOOWS

You can check by hitting the Windows Key and start typing Zoom. If you see the Zoom app Like shown in picture to the left.

You may PIN to Taskbar for faster access.

If you Do Not have Zoom, You will have to Download and Install.