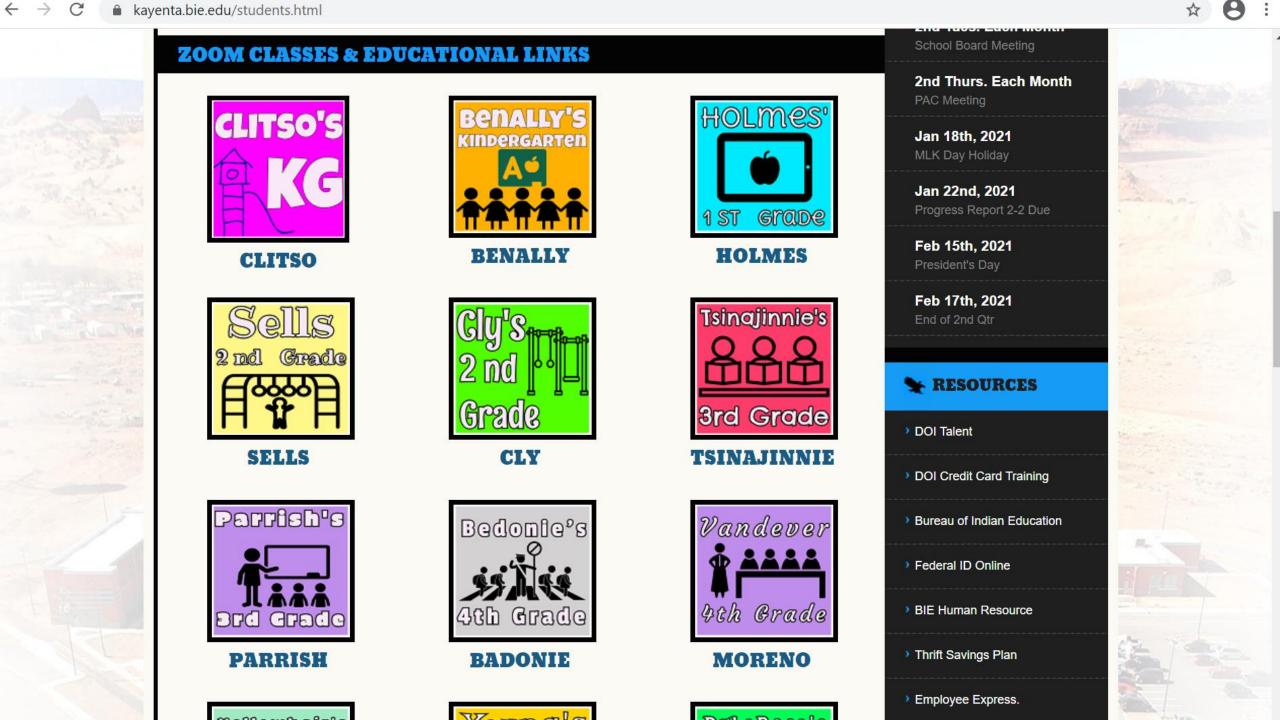

e
you have only
been in touch
with online can be
dangerous.
Always check with
an adult you trust.



Accepting emails, files, pictures or texts from people you don't know can cause problems.



#### Reliable?

Check information before you believe it. Is the person or website telling the truth?



© Teaching

<u>T</u>ell Someone

Tell an adult if someone or something makes you feel worried or uncomfortable.

Teaching Misse

EAGLE NEWS

Navajo Dept. of Health IMMEDIATE RELEASE

> FOR IMMEDIATE
RELEASE! New Cases

"Return to Learn!" PLAN
Download ReOpening Plan

Letter to Parents
Letter from KBS Principal

BIE Growing Readers
What is Unite?

Cafeteria News

Download Document

Stop Spread of Germs Download Flyer

Blue TShirt Day Wednesdays

READ MORE

**BE SMART & THINK BEFORE YOU CLICK** 













7B-SCI



8A-SCI



8B-SCI



**JOURNEYS** 



LIBRARY



WATIKUH



IXL



STARFALL







# ZOOM SETTINGS & VIDEO VIEW































Allow access

Cancel

Click on Cancel







# GALLERY & SPEAKER VIEW



# SEEK HELP ON ZOOM.US



**ZOOM.us for Extra Help** 

Muestons

## SELF HELP BEFORE HELPDESK

- 1. RESTARTING YOUR LAPTOP OR KAJEET
- 2. Make sure Kajeet has 4G Data with Connections showing; also Charged.
- 3. YOU CAN DISCONNECT YOUR KAJEET FROM YOUR LAPTOP THEN RECONNECT.
- 4. When you Find Good Connection on your Kajeet; Try to Keep In Place.

STUDENTS/PARENTS/CAREGIVERS CAN NOW CONTACT THE K-12 STUDENT SUPPORT HELP DESK, MONDAY – FRIDAY, 9:00AM - 10:00PM ET.

THEY CAN EMAIL QUESTIONS AND CONCERNS TO DLHELP@CUSTOMMS.COM OR SUBMIT THEM TO HTTPS://BIESUPPOR