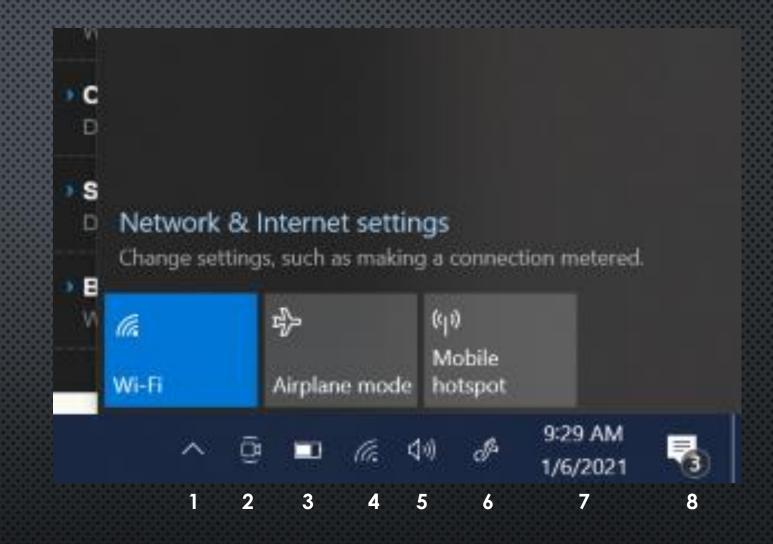

ABOUT

STUDENTS

WEBMAIL

В

C

NASIS

Y20-21 Enrollment is open. Please visit the Academic link below to access forms or stop by the school from N

Kajeet SmartSpot 9F68 Connected, secured

Disconnect

Kayenta-WIFI

Choice Wireless BEC MX-210NP 518

C DIRECT-1B-HP OfficeJet Pro 9010

Network & Internet settings

Change settings, such as making a connection metered.