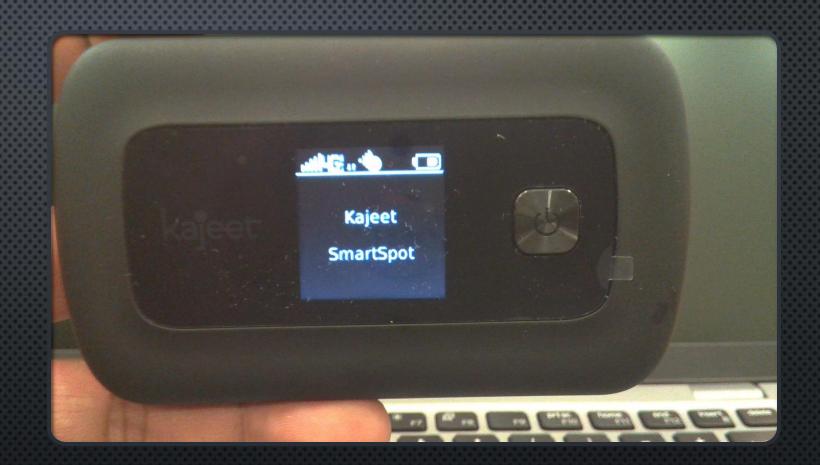

ON TURN IN OF PROPERTY                                                                                                                                                                                                                                               |                |                                                   |                     |       |      |  |

DI-105 FORM

- 1. DI-105 Form is for DOI to keep file & inventory the student laptops.
- 2. Please understand that you had sign and agreed to be fully responsible for your child's device(s).
- 3. There was a total amount stated on the DI-105 form the time you had sign.
- 4. Lost, Stolen or Damaged device will be determined to DI-105 Signature.

# KAJEET SMARTSPOT

- SSID
- PASSCODE
- 4G SIGNAL
- # OF CONNECTIONS
- BATTERY





## ANY QUESTIONS ON KAJEET?

## DELL LATITUDE 5410





# SHORT CUTS TO USING F-KEYS (FN)

- FN + F1 = VOLUME ON MUTE
  - FN + F2 = VOLUME DOWN
    - FN + F3 = VOLUME UP
- FN + F4 = MICROPHONE MUTE
- FN + F6 = SCREEN DIM DOWN
- FN + F7 = SCREEN BRIGHTEN UP
- FN + F10 = PRT SC (PRINT SCREEN)



Password





IA\_Localadm



Student.Name









Student.Name

Sign in



IA\_Localadm



Student.Name





# APPS





# CONNECTING YOUR KAJEET

- 1) Up Arrow Show Hidden Icons
- 2) App Connects to Skype by Default.
- 3) Battery Percentage Remaining Icon
- 4) WIFI Signal Showing Bars.
- 5) Speaker Icon for Volume Adjustment.
- 6) For Bluetooth Pen for Device.
- 7) Current Time and Date.
- 8) Notification Center for all New Notifications.



ABOUT

STUDENTS

WEBMAIL

В

C

NASIS

Y20-21 Enroll