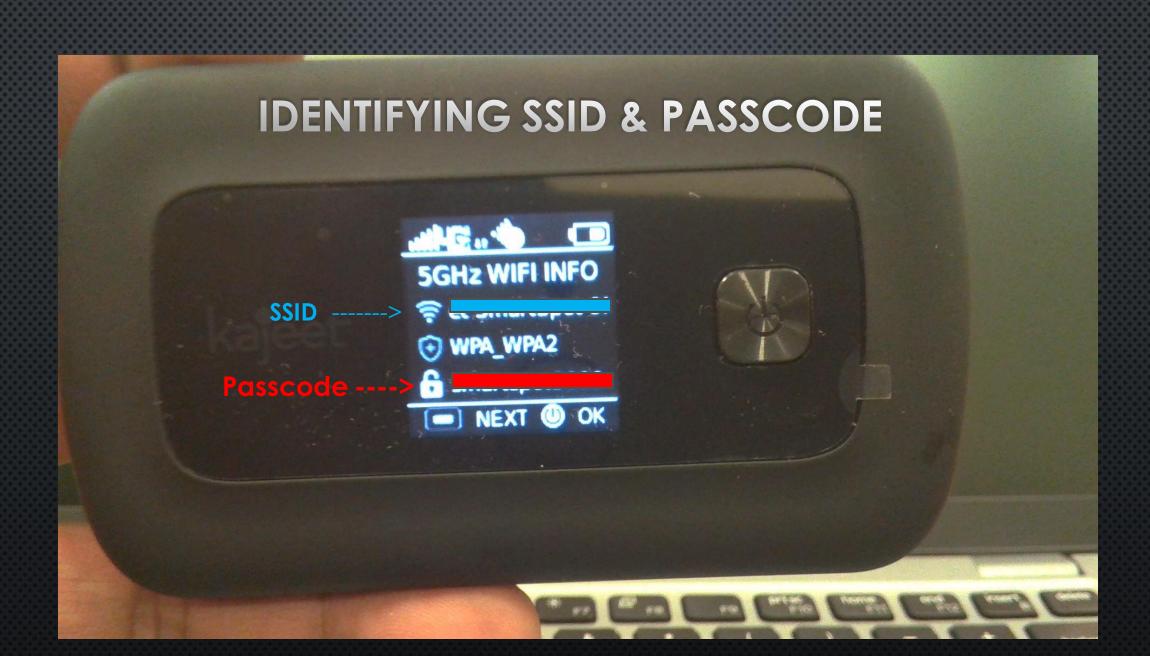

TURN IN OF PROPERTY                                                                                                                                                                                                                                               |                |                                                   |                     |       |      |  |

DI-105 FORM

- 1. DI-105 Form is for DOI to keep file & inventory the student laptops.
- 2. Please understand that you had sign and agreed to be fully responsible for your child's device(s).
- 3. There was a total amount stated on the DI-105 form the time you had sign.
- 4. Lost, Stolen or Damaged device will be determined to DI-105 Signature.

# KAJEET SMARTSPOT

- SSID
- PASSCODE
- 4G SIGNAL
- # OF CONNECTIONS
- BATTERY





## ANY QUESTIONS ON KAJEET?

## DELL LATITUDE 5410





# SHORT CUTS TO USING F-KEYS (FN)

- FN + F1 = VOLUME ON MUTE
  - FN + F2 = VOLUME DOWN
    - FN + F3 = VOLUME UP
- FN + F4 = MICROPHONE MUTE
- FN + F6 = SCREEN DIM DOWN
- FN + F7 = SCREEN BRIGHTEN UP
- FN + F10 = PRT SC (PRINT SCREEN)



Password





IA\_Localadm



Student.Name









Student.Name

Sign in



IA\_Localadm



Student.Name





# APPS





# CONNECTING YOUR KAJEET

- 1) Up Arrow Show Hidden Icons
- 2) App Connects to Skype by Default.
- 3) Battery Percentage Remaining Icon
- 4) WIFI Signal Showing Bars.
- 5) Speaker Icon for Volume Adjustment.
- 6) For Bluetooth Pen for Device.
- 7) Current Time and Date.
- 8) Notification Center for all New Notifications.



ABOUT

STUDENTS

WEBMAIL

В

C

NASIS

Y20-21 Enrollme