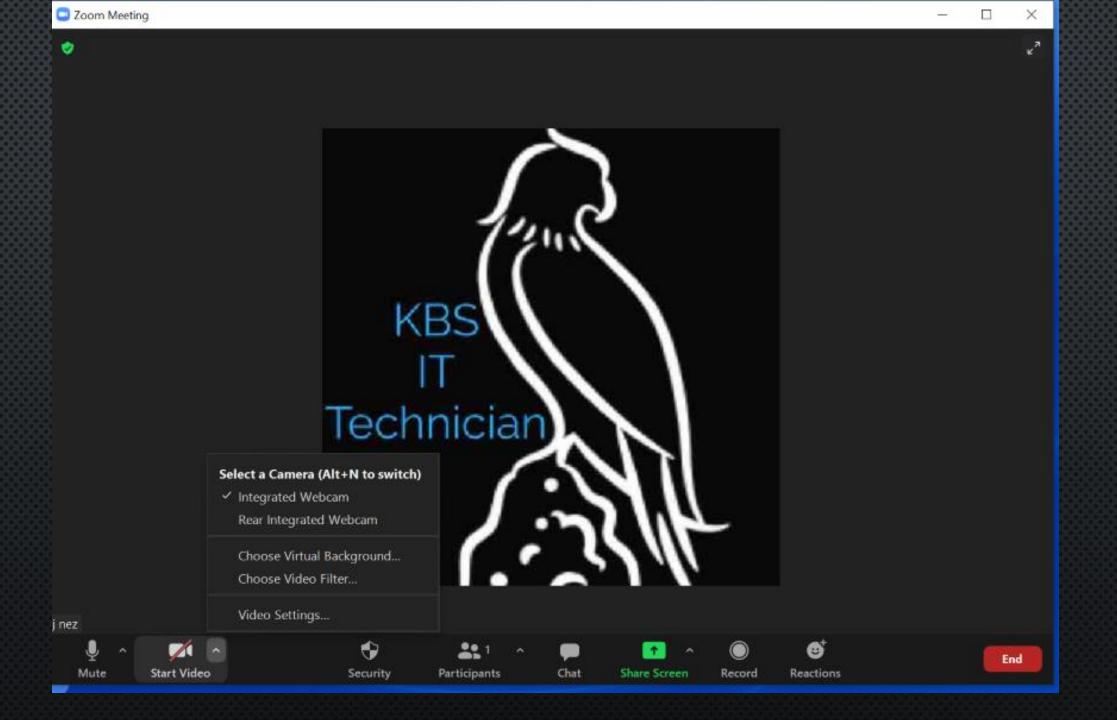

# ZOOM SETTINGS & VIDEO VIEW

Allow access

Cancel

Click on Cancel

# GALLERY & SPEAKER VIEW