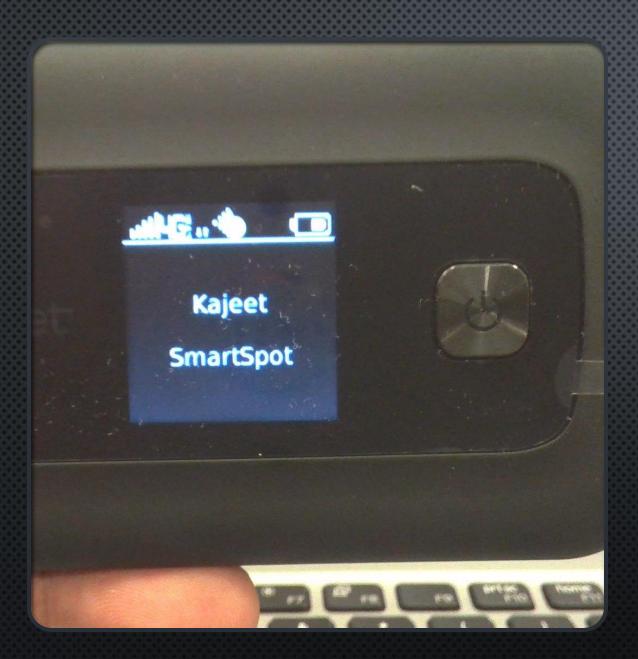

# KAJEET SMARTSPOT

- SSID
- PASSCODE
- 4G SIGNAL
- # OF CONNECTIONS
- BATTERY

# CONNECTING YOUR KAJEET

- 1) Up Arrow Show Hidden Icons
- 2) App Connects to Skype by Default.
- 3) Battery Percentage Remaining Icon
- 4) WIFI Signal Showing Bars.
- 5) Speaker Icon for Volume Adjustment.
- 6) For Bluetooth Pen for Device.
- 7) Current Time and Date.
- 8) Notification Center for all New Notifications.