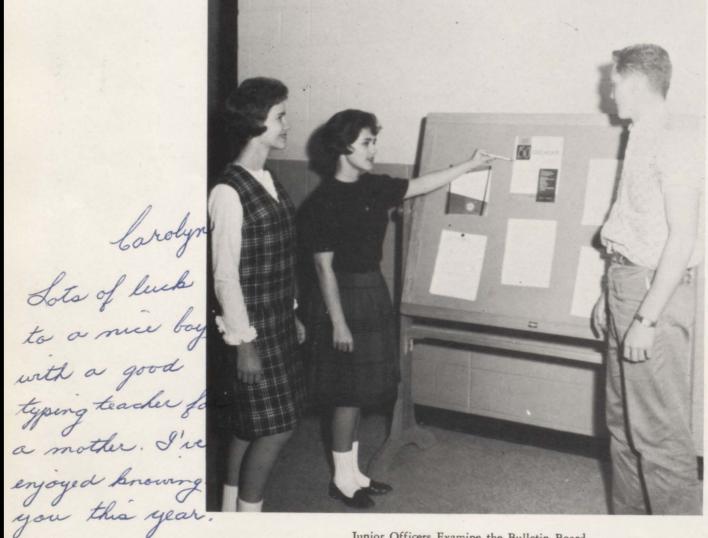

Junior Officers Examine the Bulletin Board Carolyn Perry, Mary Nina Gibson, and "Buster" Lee Campbell look over the bulletin board in the front lobby to see if it contains anything of interest to their class.