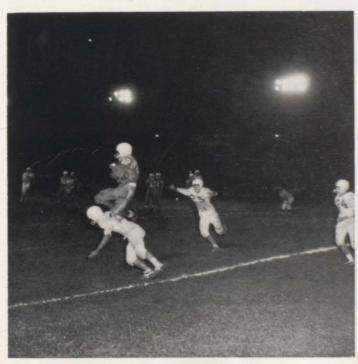

### Jets Scuttle Pirates

Scuttling the South Harriman Pirates 20-0 was another impressive achievement. The Jets took an early lead on a three-yard touchdown run by Jack Chadwell. Ed Baird's extra point was good. The 7-0 score was not changed until third period when Swafford went up the middle for the TD, and Baird added the extra, 14-0. In the last quarter Swafford again broke loose on a 34-yard touchdown canter. When the game ended, the Jets had a comfortable 20; and the Pirates' treasure chest, a goose-egg.