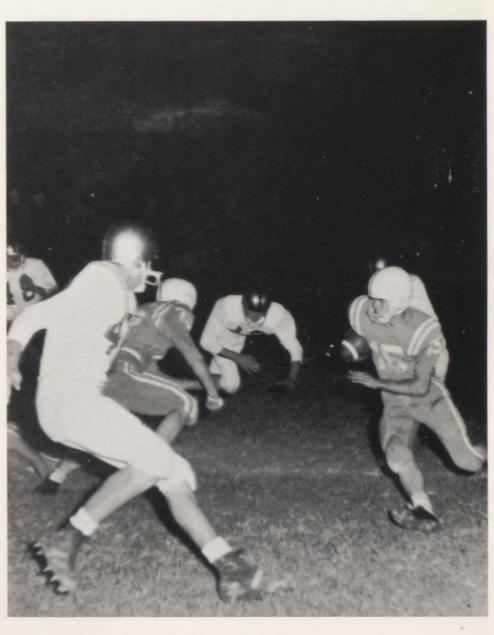

## Athletics

Jack Chadwell and Roy Nevils elude Pikeville's Johnny Boynton.

Jet Varsity Squad
Front row: Jim Rodgers, Mike Lay, J. H. Graham, Powell Garrison, Larry Bristow, Jerry Brown, Don Tabor, Stan Rhea, Bill Rodgers, Richard Campbell, Don Watson, John Tabor; Second row: Barnis King, Doyle Sherrill, Lawrence Davis, Jimmy Goodwin, Jay Jernigan, Leonard Turner, Tony Mackie, Dennie Maddux, Bo Bohannon, Eddie Baird, Jack Chadwell; Back row: Coach T. E. Potts, Coach C. W. Pemberton, Bill Fogg, Bill Swafford, Marvin Davis, Buster Campbell, Bob Duvall, Roy Nevils, Leon Woody, Mike Collier, Wayne Mullins, and Coach L. A. Fox. Most of the squad are seniors.