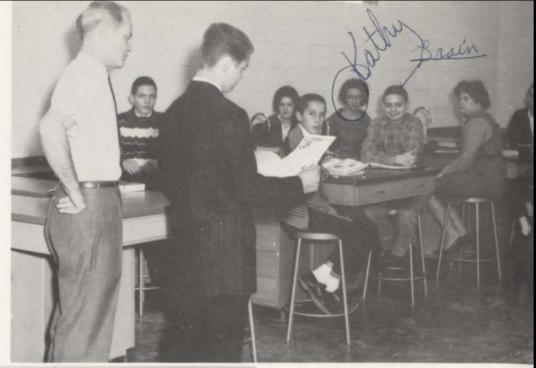

#### School Clinic

In a school as large as ours, minor cases of illness and accident are inevitable. The school clinic provides a place to care for such cases. Janet Parker brings a drink of water to a girl who finds the clinic a comfortable place in case of illness. The patient is Marjorie Ford.