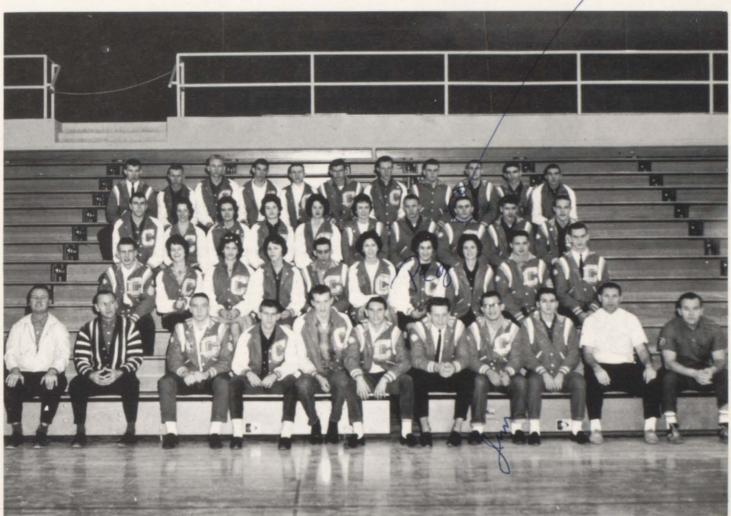

And thus was born the first class to be graduated from the New Cumberland County High School.

Class History

Senior Class

Senior Class

Senior Class

Soe ya! Jonnie Crossville/

Senior Class Officers Wayne Mullins, Treasurer; Gene Bailey, President Jack Chadwell, Vice President; Sondra Maddux, Secretary

Seniors

NANCY MARIA ALLRED
WILLIAM CONLEY ALTUM

BARBARA RUTH ANDERSON FAYE ANDERSON

STEPHEN GARY AUSTIN
KATHERINE AYTES

CHARLES EUGENE BAILEY
DEBORAH SUE BAILEY

EDDIE ALVIN BAIRD

JOHNNY ELDRIDGE BARKER

Seniors