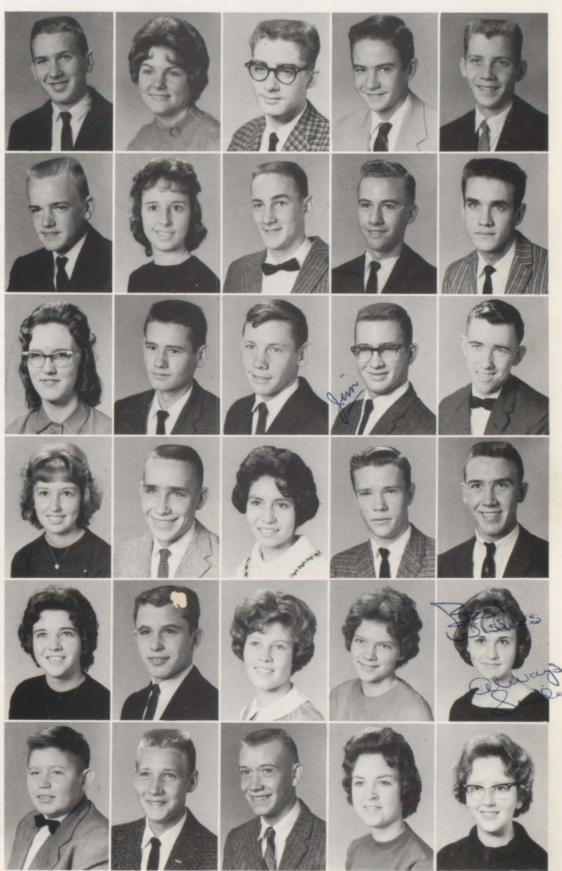

Seniors

NANCY MARIA ALLRED
WILLIAM CONLEY ALTUM

BARBARA RUTH ANDERSON FAYE ANDERSON

STEPHEN GARY AUSTIN
KATHERINE AYTES

CHARLES EUGENE BAILEY
DEBORAH SUE BAILEY

EDDIE ALVIN BAIRD

JOHNNY ELDRIDGE BARKER

Seniors