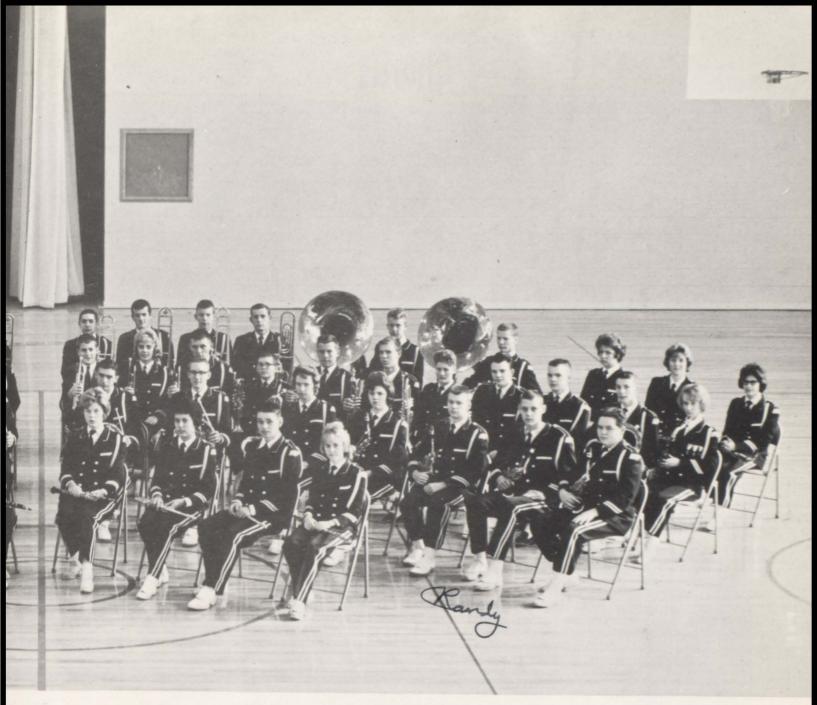

### School Concert Band

Shirley Kirkeminde, Loretta Merkley, Bruce Neeley, Glenda Driver. Second Row:

Pete Graham, Wayne Russel, Sharon Hinkle, Sue Wyatt, Claude Sims, Randy Marlow, Mark

Featherston.

Third Row:

David Shaffer, Sharon Brandon, Robert Metcalfe, Gordon Young, Bobby Terry, Martin Brewer, Sue Bailey, Leon Helfer, Roger Campbell, Charles Taylor, Carol Sue Cox.

Fourth Row:

Holman Evans, Archie Honeycutt, Bernie Henry.

Fourth Row:
Charles West, Donnie Sharp, Bill Mayberry, Holman Evans, Archie Honeycutt, Bernie Henry, Betsy Wheeler, Peggy Young, Gypsy Henry.

### Director