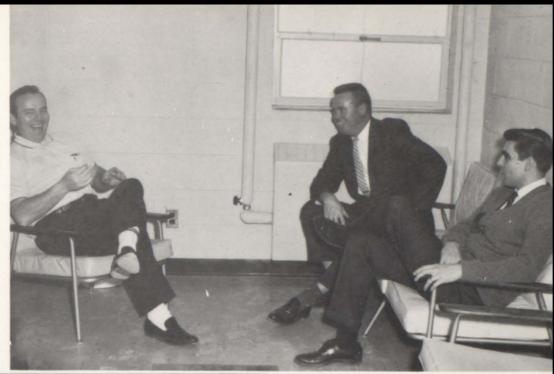

# Faculty Men's Lounge

Many physical improvements are to be found in the new building. Among these are comfortable and colorful lounges where teachers may relax in their rare moments of freedom from classroom activities. Caywood Pemberton, Neil Holloway, and Gene Bernard are enjoying such a moment in the men's lounge.