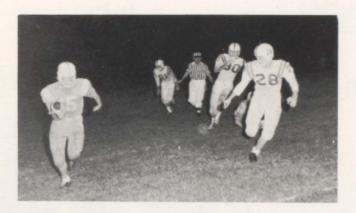

Collier is stung by a Yellowjacket tackler after a spectacular gain.

### Jets Edge Jackets

Cumberland County Jets posted their first victory by edging the powerful Kingston Yellowjackets by the score of 7-6. Playing a strong defensive game, both teams were scoreless until Bob Albott broke loose and scored on a 49-yard run. Jerry Guinne missed the extra point, and the score stood at an uncomfortable 6-0. The Jets staged a second-half comeback by sending Mike Collier around right end for seven yards and six points. Eddie Baird kicked the extra point, giving the Jets victory, and robbing the Yellowjackets of their power to sting.