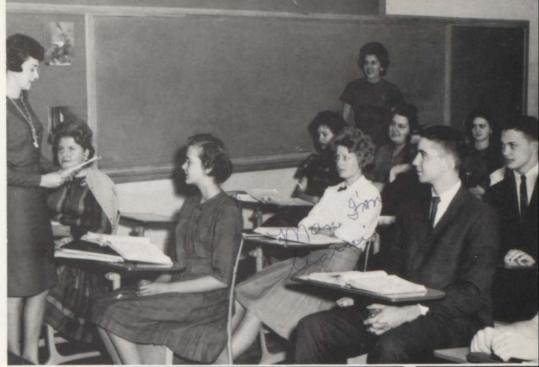

#### English III

Miss Mary Belle Tollett's Junior class in American Literature is studying the American short story. While the class listens Geneva Nail reads a selection. Jerry Campbell, Diane Stamps, Jay Jernigan, Cherry Blakely, Kenneth Parks, and Betty Holt are in the foreground. Miss Tollett shares this classroom with her mother, Mrs. Jane Tollett, while Miss Mary Belle's attentions are devoted to her girls' physical education class.