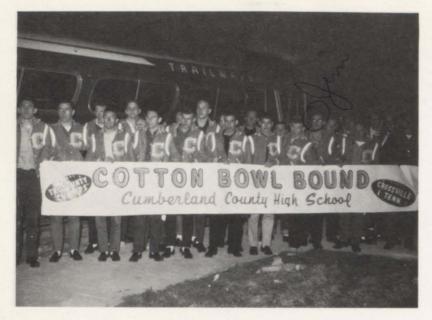

### Off to the Heart of Texas

Interested business men of Cumberland County decided that the Jets deserved a reward for providing sports fans with as many thrills as the 1962 football season provided. Consequently, they made possible the trip to the Cotton Bowl in Dallas, Texas. The boys left Crossville on the morning of December 30, 1962 by Trailways bus.

Boys making the trip were Bill Fogg, Leon Woody, Barnis King, Eddie Baird, Roy Nevils, Mike Collier, Doyle Sherrill, Bobby Duval, Tony Mackie, Bo Bohannon, Marvin Davis, Jim Rogers, Bill Swafford, Buster Campbell, Johnny Tabor, Jack Chadwell, Jay Jernigan, Leonard Turner, Wayne Mullins, Lawrence Davis and Stan Ray

"Cotton Bowl Bound"

"Everybody off for Hotel Dallas"

Pictures, Courtesy Chronicle Pub. Co.

"We've always heard that everything in Texas was bigger. Now we know . . ." Bobby Duval, Jerry Brown, Stan Ray, Lawrence Davis, and Barnis King view the Texas scenery—vertically as well as horizontally, and decide it's a big, wide, wonderful world all the way.