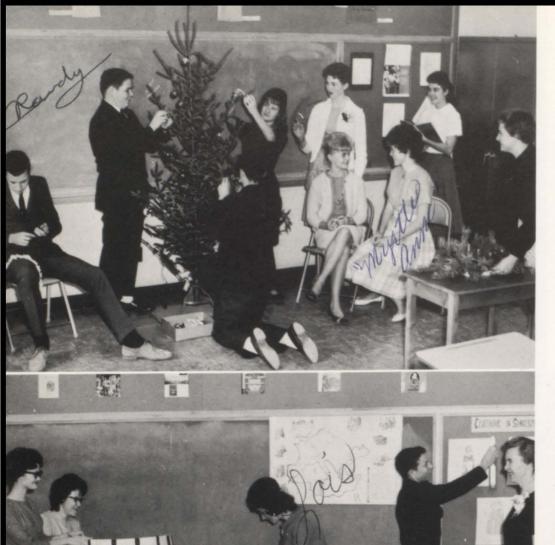

### Moments to Remember

One in a Lifetime . . .

Some of the great moments in life come once, and are gone forever, except as we treasure them in memory. The thrill of seeing your class ring on your finger for the first time is something that cannot be duplicated, relived, or forgotten. The new design, the new blue stone, and the knowledge that it is yours, make this a moment to cherish. And there are the moments when you win a contest, an award, or meet a world-famous person and shake hands with him. These are things that give a golden glint to our schooldays . . .

Miss Jayne Munro CCHS Sweetheart

### Moments to Remember

Finalists in the Valentine's Day Sweetheart Contest

Jayne Munro, CCHS Sweetheart; "Junior Miss" Sondra Maddux, who crowned the Queen; Suzanne Suttle, Connie Rackley, Betsy Wheeler, Carole Burnette, and Meredith Stewart. The girls wore formals for the contest, but are pictured here as they are seen during the school day.

Sweetheart Candidates

First row: Meredith Stewart, Carolyn Denton, Janice Munro, Ethel Munro, Linda Neighbors, Carole Burnette; Second row: Suzanne Suttle; Laura Rose Blaylock, Linda Hicks, Mary Nina Gibson, Sandra Lewis; and Susie McNeil, Third row: Molly Martin, Gladys Nevils, Connie Lowe; Judy Singleton.