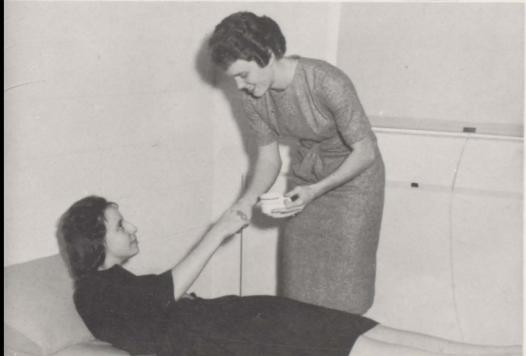

#### School Clinic

In a school as large as ours, minor cases of illness and accident are inevitable. The school clinic provides a place to care for such cases. Janet Parker brings a drink of water to a girl who finds the clinic a comfortable place in case of illness. The patient is Marjorie Ford.