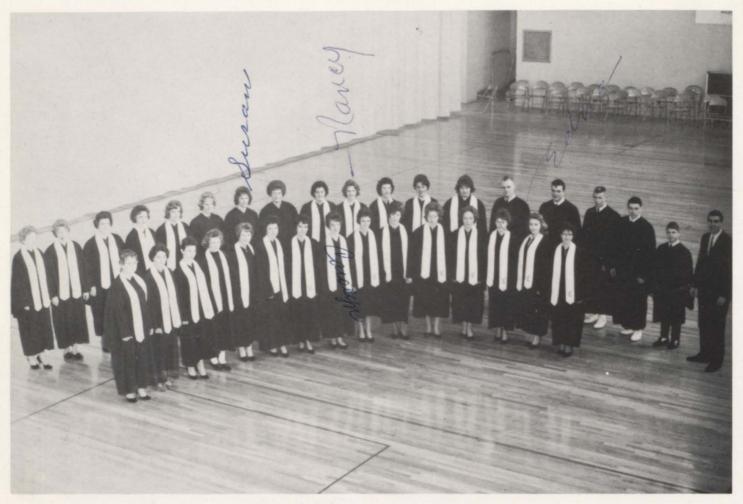

### Chorus

The CCHS Chorus and their Director

The CCHS Chorus usually plans at least two annual concerts, besides furnishing music for Commencement activities. One of the highlights of the holidays season is the Christmas Concert. The Chorus has made steady progress under the direction of Mr. Gene Barnard, who is in his third year as their leader. Tommy Metcalfe is the accompanist.

The singers pictured above are members of this year's choral group. Left to right, first row, they are Lucille Brandstetter, Diane Looper, Brenda Barnwell, Jenneth Turner, Nancy Martin, Brenda Kirby, Helen Stubbs, Carolyn Parker, Gloria Cox, Brenda Hamby, Gail Presley, Barbara Anderson, Edna Alderman, Linda Binge, Linda Blaylock.

Second row: Sarah Henry, Gail Winningham, Kathy Rector, Sue Pugh, Vivian Swafford, Debby Perry, Linda Young, Libby Boyce, Nancy Fields, Linda Lowe, Linda Hodge, Sarah Fields, Don Stamps, Olin North, Carl Boatman, Bruce Neely, Tommy Metcalfe, and Mr. Gene Barnard.