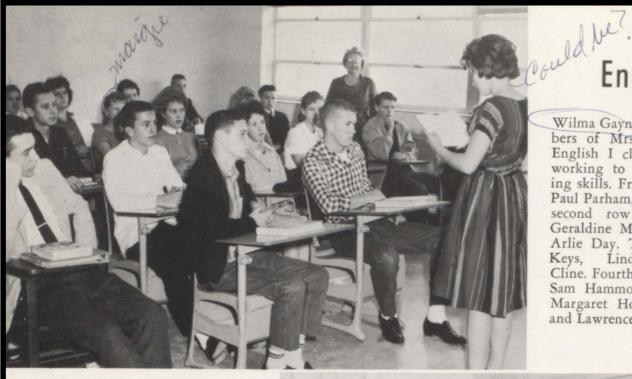

English I

Wilma Gaynor reads, as the members of Mrs. Sarah Houghton's English I class listen. They are working to improve their reading skills. Front row: Ted Tabor, Paul Parham, Lyle Nealon. In the second row are James Davis, Geraldine Myers, Esther Harner, Arlie Day. Third row: Kenneth Keys, Linda Maples, David Cline. Fourth row: Jimmy Woody Sam Hammon, Esther Howard, Margaret Houston, Janet Gould and Lawrence Adkin.