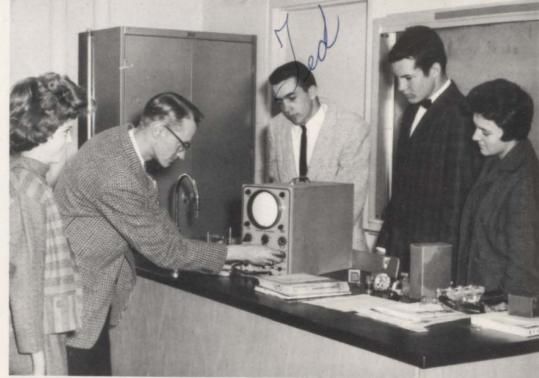

#### **Physics**

Mr. Burton Igram's Physics course is designated to be a challenge to the best scientific minds in the school. These students are expected to be able to move into college sciences without difficulty. Left to right are Mr. Ingram, Everett Mahaney, Reggie Hall, Roy Nevils, Ann Young, David Hedgecoth, Gale Brewer, and Dallas Davis.