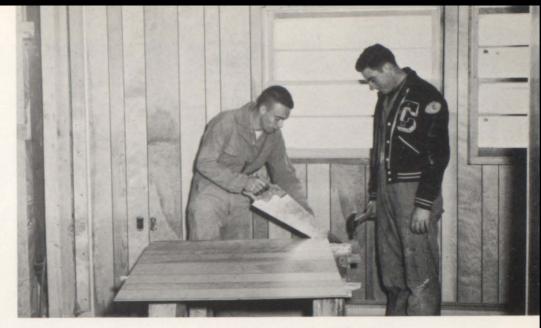

#### Industrial Arts

Here the fundamentals of Industrial Arts are taught by Mr. Lyndon Pippin. "Not all of our students will be doctors, lawyers, scientists, or teachers," Mr. Pippin says. "Many of them will find their way into the kind of thing that we are trying to prepare them for here" Pictured are Wayne Mullins, Daniel Brookhart, Mr. Pippin, (standing); Robert Metcalfe, Tony Mackie, Eddie Baird, Jimmy Knox, and Noel White. Mr. Pippin is even more interested in teaching his boys to become clean, decent men.