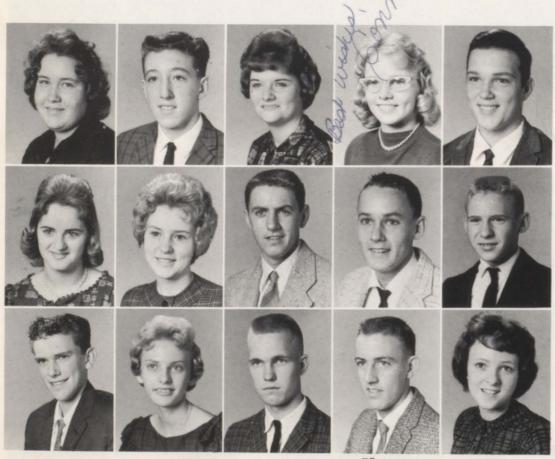

Seniors

NANCY MARIA ALLRED
WILLIAM CONLEY ALTUM

BARBARA RUTH ANDERSON FAYE ANDERSON

STEPHEN GARY AUSTIN
KATHERINE AYTES

CHARLES EUGENE BAILEY
DEBORAH SUE BAILEY

EDDIE ALVIN BAIRD

JOHNNY ELDRIDGE BARKER

Seniors