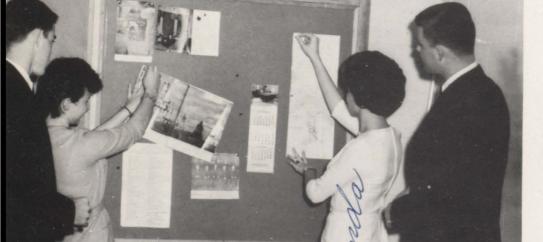

#### Civics

Civics and Ancient history are taught by Mrs. Attie Norris. A bulletin board display is being changed by some of the class. Steve Davis, Brenda Barnwell, Brenda Hamby, and Ted Bryson are at the board. Mrs. Norris makes good use of visual aids.