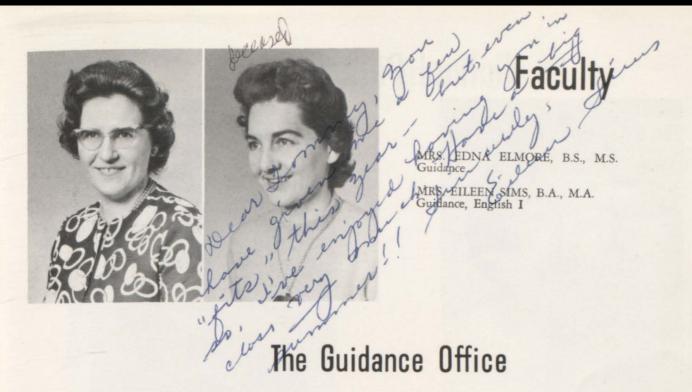

Mrs. Elmore and Mrs. Sims consider the individual student, his problems, his adjustments, and his progress their main concern. They try to help the student to understand himself, to make the most of his capacities, interests, and other qualities, to adjust himself satisfactorily to the varied situations within his total environment, to develop the ability to make his own decisions wisely and to solve his problems independently and finally to make his own unique contribution to society to the fullest extent possible.

Mrs. Sims is shown below with Janet Parker in a typical counselling situation as Janet seeks information on college.