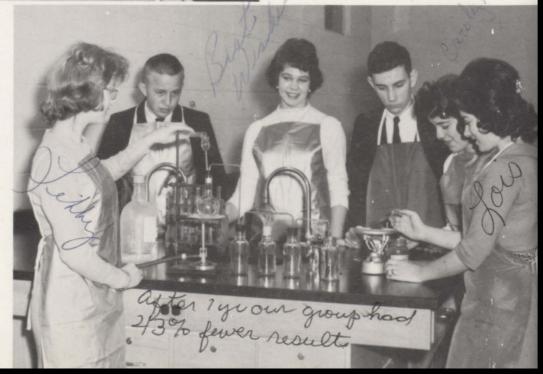

#### Chemistry

Mrs. Imogene Haston has stepped out of the spotlight while her students carry on the experiment of making chlorine gas. Here students learn not only chemistry, but they learn to think scientifically, to follow the scientific method, and to realize something of the importance of chemistry in our daily lives. Pictured are Libby Denton, Patsy Cope, Carolyn Ingram, and Lois Safdie.