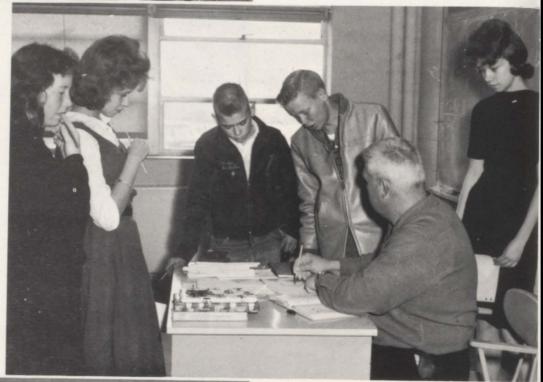

#### Chemistry

Mrs. Imogene Haston has stepped out of the spotlight while her students carry on the experiment of making chlorine gas. Here students learn not only chemistry, but they learn to think scientifically, to follow the scientific method, and to realize something of the importance of chemistry in our daily lives. Pictured are Libby Denton, Patsy Cope, Carolyn Ingram, and Lois Safdie.