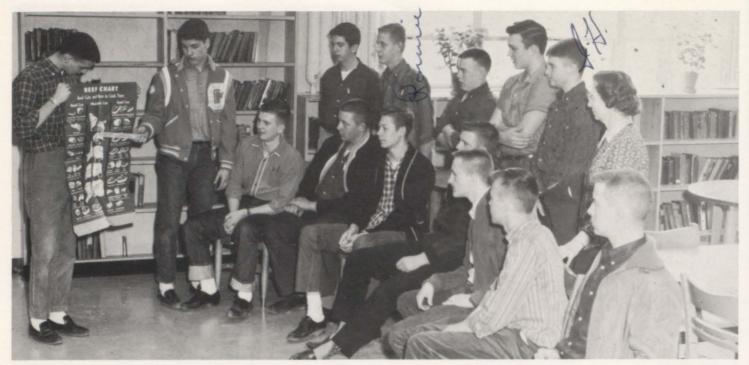

#### New Book Shelves

New book shelves keep good books within easy reach of the students. Examining some of the new editions are Jim Selby, William Altum, Gary Gentry, Norman Helfer, and David Hedgecoth. "We are filling our new shelves as rapidly as possible," said Mrs. Ruth Looney. "This is something that benefits every person in school-not just a fewand is worthy of everything we can put into it. In today's world, we must read, and read widely."