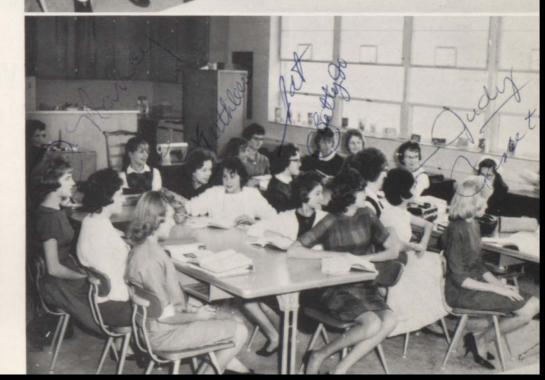

#### English III

Miss Mary Belle Tollett's Junior class in American Literature is studying the American short story. While the class listens Geneva Nail reads a selection. Jerry Campbell, Diane Stamps, Jay Jernigan, Cherry Blakely, Kenneth Parks, and Betty Holt are in the foreground. Miss Tollett shares this classroom with her mother, Mrs. Jane Tollett, while Miss Mary Belle's attentions are devoted to her girls' physical education class.

#### English IV (C. P.)

Any college-bound senior who wishes to experience a foretaste of the kind of English he will face in college may enroll in Mrs. Diane Brown's College Preparatory course in English where intensive work is done on theme writing, vocabulary study, research critical analysis, and background reading. Gene Bailey, Pete Graham, Ann Young, Donna Blakely, Peggy Hall, Joan McDonald, Helen Stubbs, Janet Parker, Barbara Morgan, Sharon Hinkle, J. V. Kerley, Cheryl Swafford, Jerry Burgess and Horace Wyatt listen as Mrs. Brown lectures.