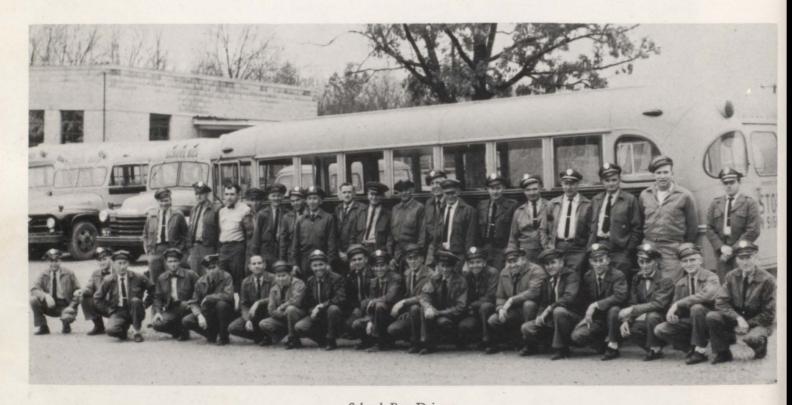

#### School Personnel

Mrs. Beatrice Parsons Secretary

Mrs. Gladys Caruthers Secretary

School Bus Drivers

Front: Woodrow Singleton, Tommy Smith, Ray Page, Howard Golliher, Jim Wilson, Willard Shuburg, Delmer Matthews, Will Campbell, Earl Allen, Willie Smith, V. J. Dodson, Elmer Loden, Harold Goss, Glen Copeland, Bud Tanner, Duffie Aytes, Lester Loden, Houston Golliher, Carson Baisley. Back: Hershel Tabor, Chat Brady, Norman McCoy, Carson Brown, Noel McNeil, Jesse Morgan, Hollis Henry, Eugene Cottrell, Charles Tye, Joe Lewis, Lloyd Williams, Richard Seals, Joe Tucker, Charles Rodgers, Clayton Hall, Jack Dixon, Edd Cox, and Kemo Lewis.