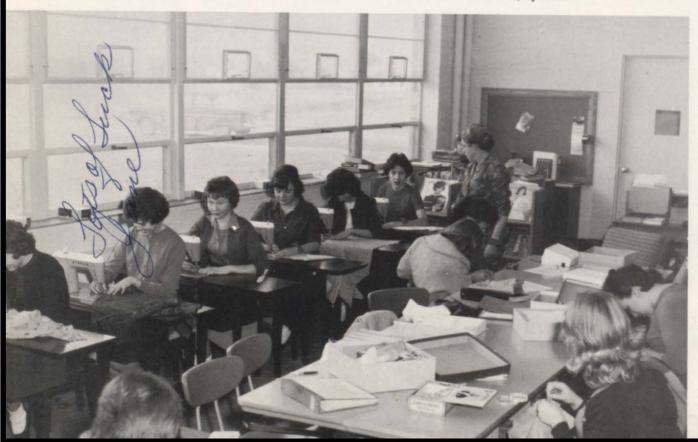

#### Home Economics

Home Economics classes are always busy places. In all three classes the teachers seek to prepare their students to be good and efficient home makers. Mrs. Claude Ann Burton oversees a sewing class. Ann Tanner, Joyce Reeves, Mrs. Burton, Gail Mooneyham, Molly Martin, and Kay Lawson are pictured in their spacious new Home Economics Department.