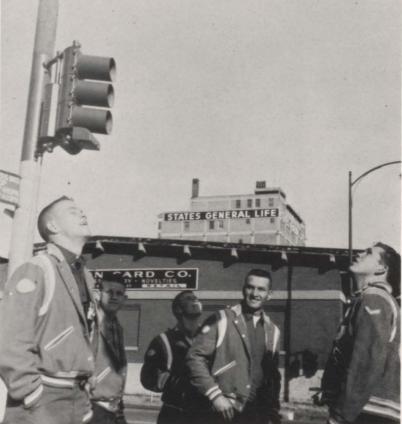

"Cotton Bowl Bound"

"Everybody off for Hotel Dallas"

Pictures, Courtesy Chronicle Pub. Co.

"We've always heard that everything in Texas was bigger. Now we know . . ." Bobby Duval, Jerry Brown, Stan Ray, Lawrence Davis, and Barnis King view the Texas scenery—vertically as well as horizontally, and decide it's a big, wide, wonderful world all the way.