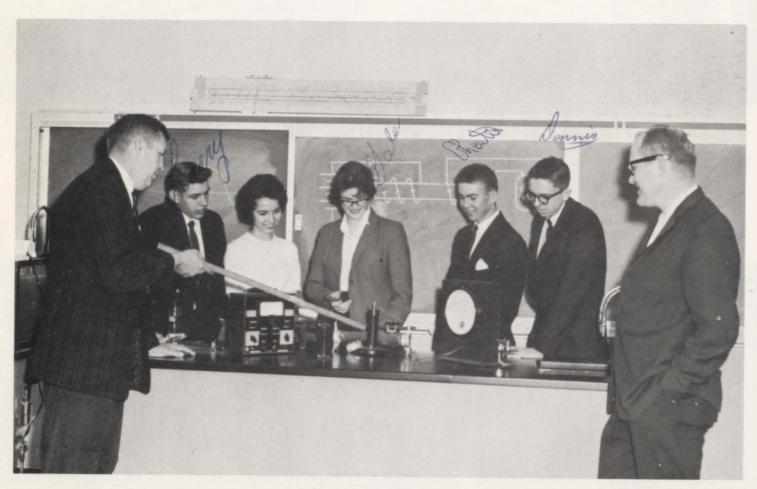

#### **Physics**

Mr. Burton Igram's Physics course is designated to be a challenge to the best scientific minds in the school. These students are expected to be able to move into college sciences without difficulty. Left to right are Mr. Ingram, Everett Mahaney, Reggie Hall, Roy Nevils, Ann Young, David Hedgecoth, Gale Brewer, and Dallas Davis.