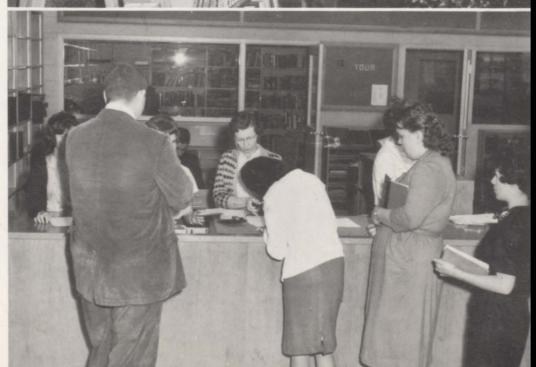

#### New Book Shelves

New book shelves keep good books within easy reach of the students. Examining some of the new editions are Jim Selby, William Altum, Gary Gentry, Norman Helfer, and David Hedgecoth. "We are filling our new shelves as rapidly as possible," said Mrs. Ruth Looney. "This is something that benefits every person in school-not just a fewand is worthy of everything we can put into it. In today's world, we must read, and read widely."

Always tireless in her efforts to help students find the right book, a needed article, a required magazine, or material for a term paper, Librarian Ruth Looney is at her desk long before school opens in the morning and after it closes in the afternoon to help students with their reading probblems.