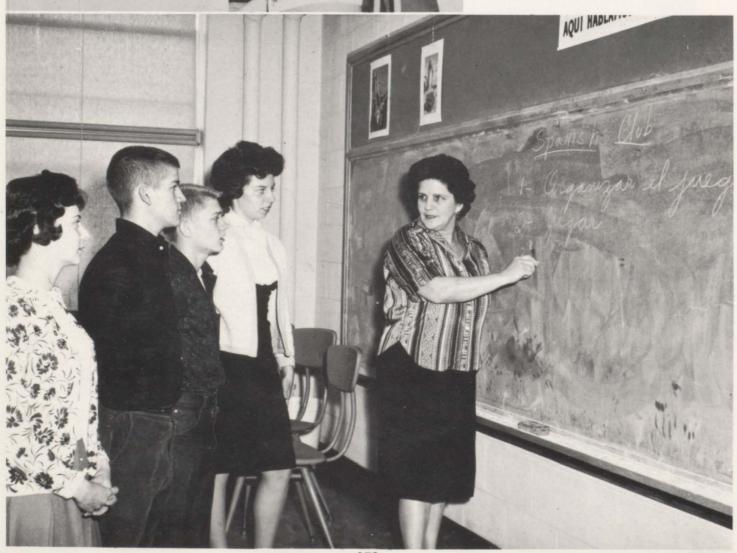

eting to Order

Identifiable are Nettie Stevens, Shirley Kirkeminde, Nancy Tucker, Mike Safdie, John Smiddie, Jayne Munro, Raymond Myers, Wayne Russel, Bruce Bumbalough, Ethel Munro, Gypsy Henry, Judy Singleton, Linda Hodge, Geneva Nail, Judy Stevens, Phyllis Hedgecoth, Leslie Hyder Donna Ringley, Carolyn Smith, Suzanne Suttle, Mrs. Sims.





# Spanish Club

"Aqui Hablamos Espanol."

This is a rule which applies in the Spanish Club as well as in Dr. Paz's classes. Dr. Paz is pictured at her desk with the officers of the Junior Spanish Club, who are Randy Marlow, Hugh Hendricks, William Swafford, and Elizabeth Denton. Below, members of the Senior Spanish Club supply the words as Dr. Paz writes them on the board. Students are Geneva Nail, Johnny Hennessee, Johnny Noland, and Sandra Lewis.





# Senior Biology Class

This course is designed for those interested in science as a career. It is unique, Mr. Burton Ingram, the instructor, believes, in that no other such class is known in this entire area. The nearest likeness to it is in Oak Ridge. Chemistry is a pre-requisite to the course, and only seniors with outstanding scientific ability should attempt to take it.



#### "Peanuts" and Classmates

Left to right, the picture includes Jeanette Mays, Gale Brewer, Tim Griggs, and Michael Hodge. Between Gale and Tim on the table, and just in front of Mr. Ingram is another important member of the class. The little fellow is known to his "classmates" as Peanuts. He is a golden hamster, and is the only member of the class not required to know chemistry.





Pete Graham and "Bo" Boh