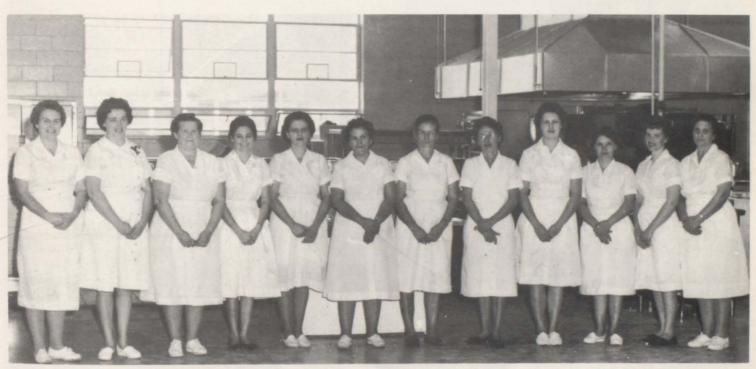

#### School Personnel

Mrs. Gertrude Norris Maid

Mr. Benton Jernigan Custodian

Cafeteria Staff
Sue Stevens, Gertrude McDonald, Mabel Barnwell, Evelyn Lowe, Belva Hassler, Cleady Sherrill,
Betty Sullivan, Mae Allen, Joyce Nealon, Syble Nichols, Louise Evans, and Laura Seagraves.