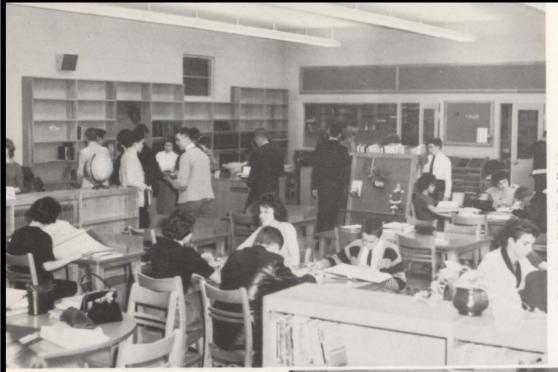

### The Building

The Library

# Library Reading Tables

In the spacious new library handsome new tables give students comfortable working space. Two styles of tables relieve the monotony of rows of tables. The room is always seasonably decorated with attractive posters and bulletin board displays. Fiberglass drapes at the windows shield the students' eyes from the glare of the afternoon sun.