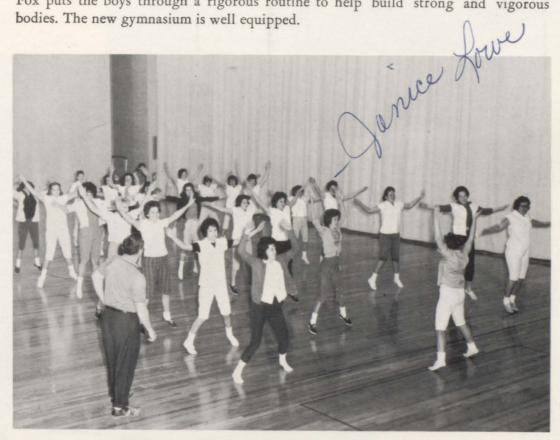

# Faculty Men's Lounge

Many physical improvements are to be found in the new building. Among these are comfortable and colorful lounges where teachers may relax in their rare moments of freedom from classroom activities. Caywood Pemberton, Neil Holloway, and Gene Bernard are enjoying such a moment in the men's lounge.