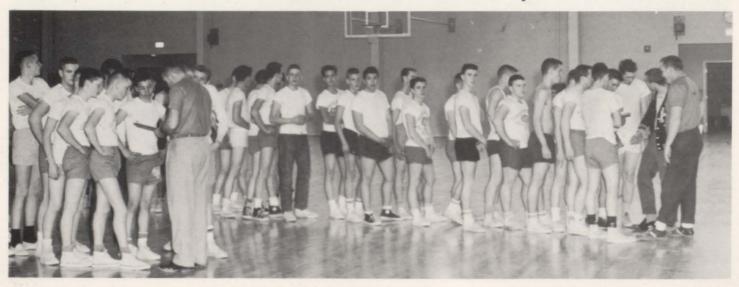

## Athletics

Jack Chadwell and Roy Nevils elude Pikeville's Johnny Boynton.

Jet Varsity Squad
Front row: Jim Rodgers, Mike Lay, J. H. Graham, Powell Garrison, Larry Bristow, Jerry Brown, Don Tabor, Stan Rhea, Bill Rodgers, Richard Campbell, Don Watson, John Tabor; Second row: Barnis King, Doyle Sherrill, Lawrence Davis, Jimmy Goodwin, Jay Jernigan, Leonard Turner, Tony Mackie, Dennie Maddux, Bo Bohannon, Eddie Baird, Jack Chadwell; Back row: Coach T. E. Potts, Coach C. W. Pemberton, Bill Fogg, Bill Swafford, Marvin Davis, Buster Campbell, Bob Duvall, Roy Nevils, Leon Woody, Mike Collier, Wayne Mullins, and Coach L. A. Fox. Most of the squad are seniors.