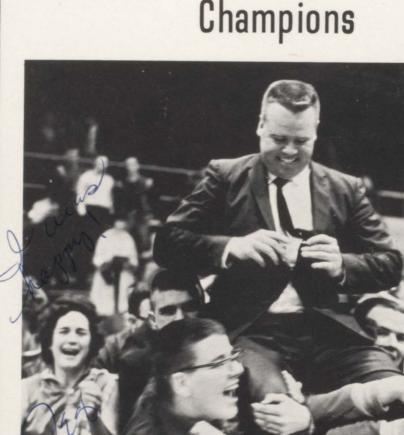

### Regional District and Tri-County Champions

King of the Mountain

Coach Neil Holloway rides off the floor in triumph on the shoulder of a group of Jets supporters after his girls won the Regional Championship.