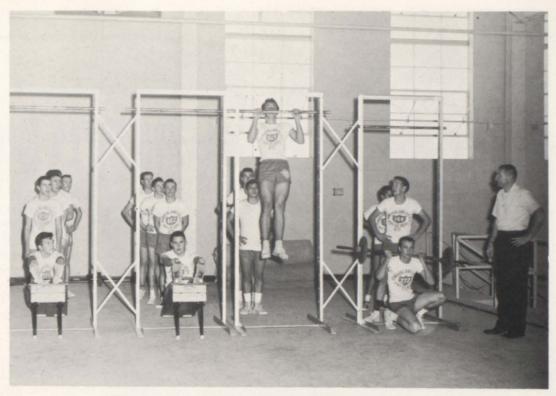

The background shows part of the spacious gymnasium, which also serves as an auditorium for concerts and special assemblies.