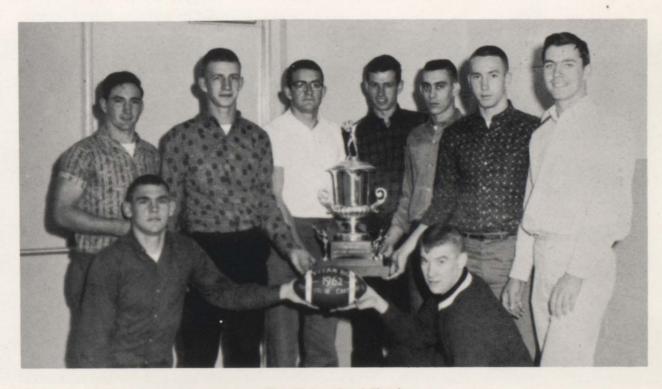

CIVITAN BOWL

Carthage

16

12

Coach L. A. Fox
The smile of pride and victory lights the face of Coach L. A. Fox as he thinks back over a highly successful football season. His Tri-County Conference Champions also won the strongly contested Civitan Bowl against Carthage.

The Civitan Bowl Trophy
Holding the winning football are Bill Fogg and Marvin Davis. Standing with the Civitan Bowl Trophy are Jim Rodgers, Wayne Mullins, Eddie Baird, Doyle Sherrill, Tony Mackie, Billy Swafford, and Leon Woody.