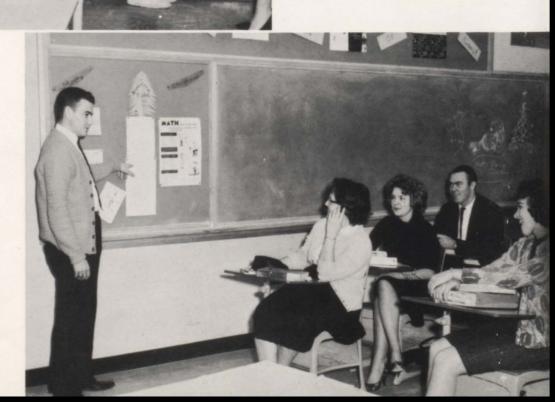

#### General Mathematics

Many students find it to their advantage to take a year of general mathematics before taking Algebra. For those who wish better preparation for further mathematical study, such classes as these are offered. Bernice Campbell, Margaret Lewis, James Baldwin, Dickie Wyatt, and Mary Starkly gather at Mr. Delmer Hendrix's desk for explanation of some problem that has proved a difficult one for them.