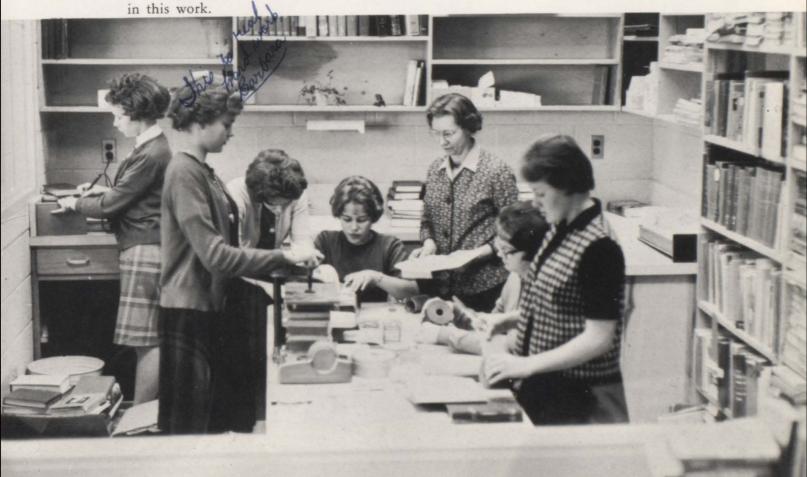

#### New Book Shelves

New book shelves keep good books within easy reach of the students. Examining some of the new editions are Jim Selby, William Altum, Gary Gentry, Norman Helfer, and David Hedgecoth. "We are filling our new shelves as rapidly as possible," said Mrs. Ruth Looney. "This is something that benefits every person in school-not just a fewand is worthy of everything we can put into it. In today's world, we must read, and read widely."

Always tireless in her efforts to help students find the right book, a needed article, a required magazine, or material for a term paper, Librarian Ruth Looney is at her desk long before school opens in the morning and after it closes in the afternoon to help students with their reading probblems.