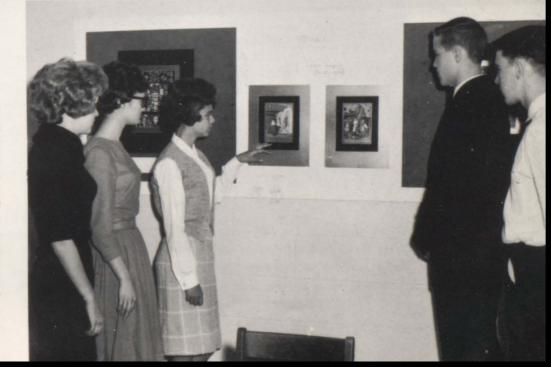

#### New Book Shelves

New book shelves keep good books within easy reach of the students. Examining some of the new editions are Jim Selby, William Altum, Gary Gentry, Norman Helfer, and David Hedgecoth. "We are filling our new shelves as rapidly as possible," said Mrs. Ruth Looney. "This is something that benefits every person in school-not just a fewand is worthy of everything we can put into it. In today's world, we must read, and read widely."