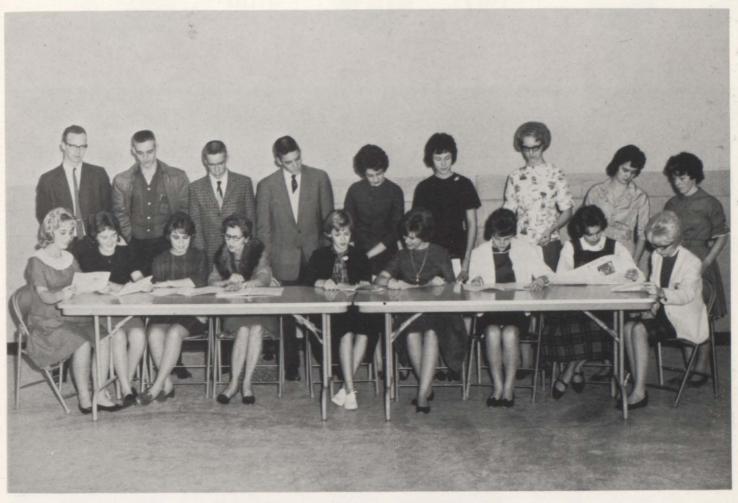

## **Junior Class**

Junior Class Officers Carolyn Perry, Secretary; Mary Nina Gibson, Vice-Pres.; Buster Lee Campbell, President, are shown above.

Adams, Eula Agee, Lindell Akins, Donna Allred, Gene Altum, Tommy

Junior Officers Examine the Bulletin Board Carolyn Perry, Mary Nina Gibson, and "Buster" Lee Campbell look over the bulletin board in the front lobby to see if it contains anything of interest to their class.