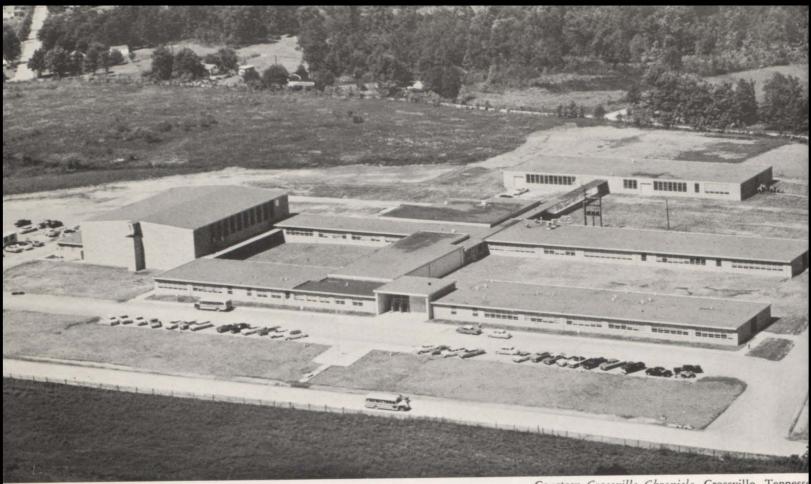

Courtesy Crossville Chronicle, Crossville, Tennesse

## Cumberland County High School

Cumberland County's new million-dollar high school was dedicated October 18, 1962. Dr. Andrew D. Holt, President of the University of Tennessee, delivered the dedicatory address. He contrasted the schools of his own boyhood with the new, modern building of today. He stressed the many responsibilities faced by students, by teachers, by parents, and by boards of education in a modern world. "Above all," Dr. Holt concluded, "is our responsibility toward God and our fellow men. If we fail in this, we have failed to make the greatest use of such facilities as we here in this great county proudly and thankfully dedicate to our Youth today."