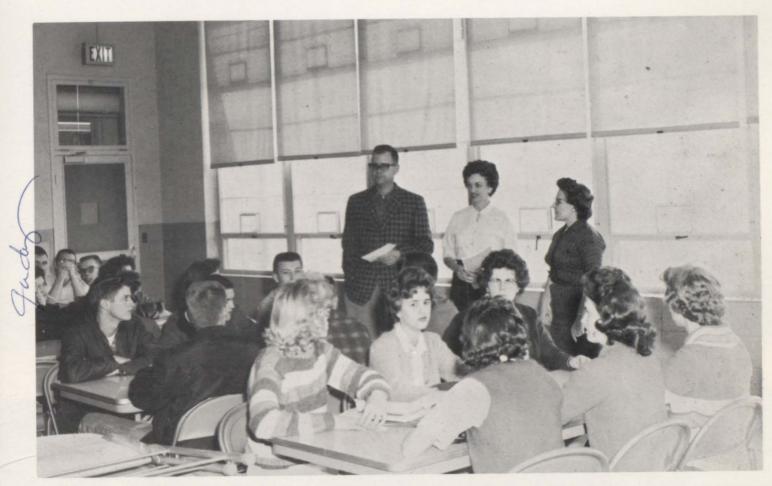

Mrs. Elmore and Mrs. Sims consider the individual student, his problems, his adjustments, and his progress their main concern. They try to help the student to understand himself, to make the most of his capacities, interests, and other qualities, to adjust himself satisfactorily to the varied situations within his total environment, to develop the ability to make his own decisions wisely and to solve his problems independently and finally to make his own unique contribution to society to the fullest extent possible.

Mrs. Sims is shown below with Janet Parker in a typical counselling situation as Janet seeks information on college.