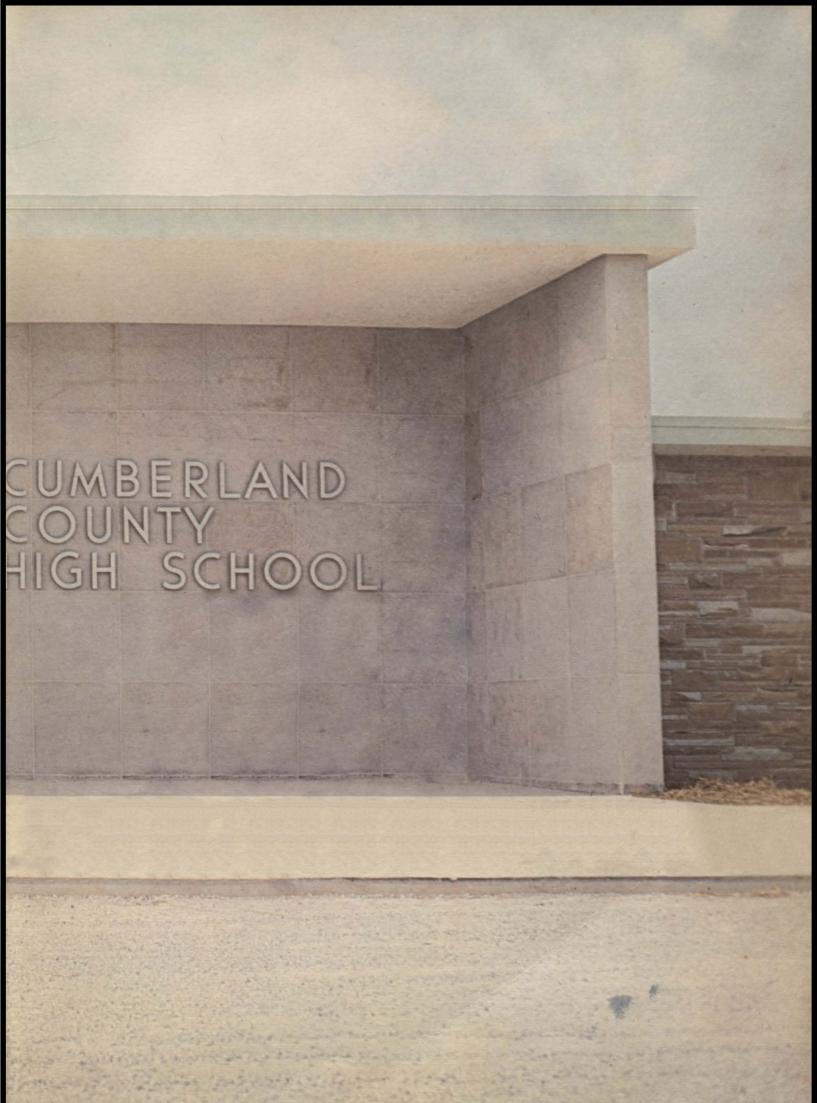

## Cumberland County High School

Cumberland County's new million-dollar high school was dedicated October 18, 1962. Dr. Andrew D. Holt, President of the University of Tennessee, delivered the dedicatory address. He contrasted the schools of his own boyhood with the new, modern building of today. He stressed the many responsibilities faced by students, by teachers, by parents, and by boards of education in a modern world. "Above all," Dr. Holt concluded, "is our responsibility toward God and our fellow men. If we fail in this, we have failed to make the greatest use of such facilities as we here in this great county proudly and thankfully dedicate to our Youth today."