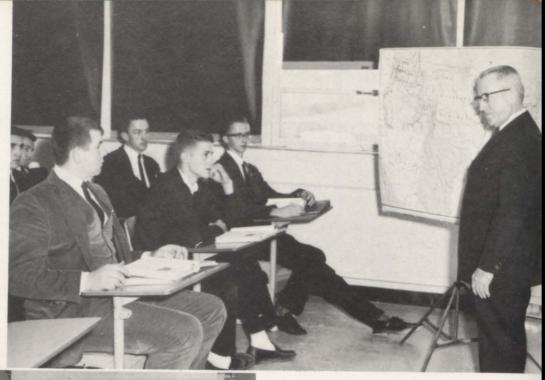

#### World History

World History is one of the fields in which Mr. Ross Maynard is especially interested. Lois Barnes, Ronnie Parham, Glenna Burnett, Boyd Blaylock, Mr. Maynard, and Ireta Baird keep a watchful eye on the trouble spots of the world. They are shown studying the map of the places which will be in tomorrow's headlines.