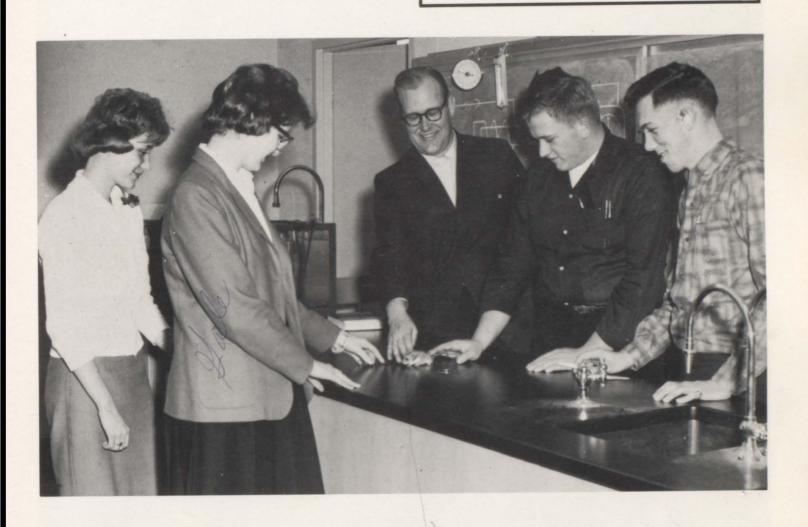

l."

This is a rule which applies in the Spanish Club as well as in Dr. Paz's classes. Dr. Paz is pictured at her desk with the officers of the Junior Spanish Club, who are Randy Marlow, Hugh Hendricks, William Swafford, and Elizabeth Denton. Below, members of the Senior Spanish Club supply the words as Dr. Paz writes them on the board. Students are Geneva Nail, Johnny Hennessee, Johnny Noland, and Sandra Lewis.





# Senior Biology Class

This course is designed for those interested in science as a career. It is unique, Mr. Burton Ingram, the instructor, believes, in that no other such class is known in this entire area. The nearest likeness to it is in Oak Ridge. Chemistry is a pre-requisite to the course, and only seniors with outstanding scientific ability should attempt to take it.



#### "Peanuts" and Classmates

Left to right, the picture includes Jeanette Mays, Gale Brewer, Tim Griggs, and Michael Hodge. Between Gale and Tim on the table, and just in front of Mr. Ingram is another important member of the class. The little fellow is known to his "classmates" as Peanuts. He is a golden hamster, and is the only member of the class not required to know chemistry.





Pete Graham and "Bo" Bohannon give demonstration on meat cuts.

#### 4-H Club



The senior 4-H Club offers training for the future and an opportunity to develop a wholesome philosophy of life through leadership activities, recreational advantages, vocational guidance, health training, public speaking, and training in skills which encourage earning while learning.



4-H Club Members Open Meetings with t