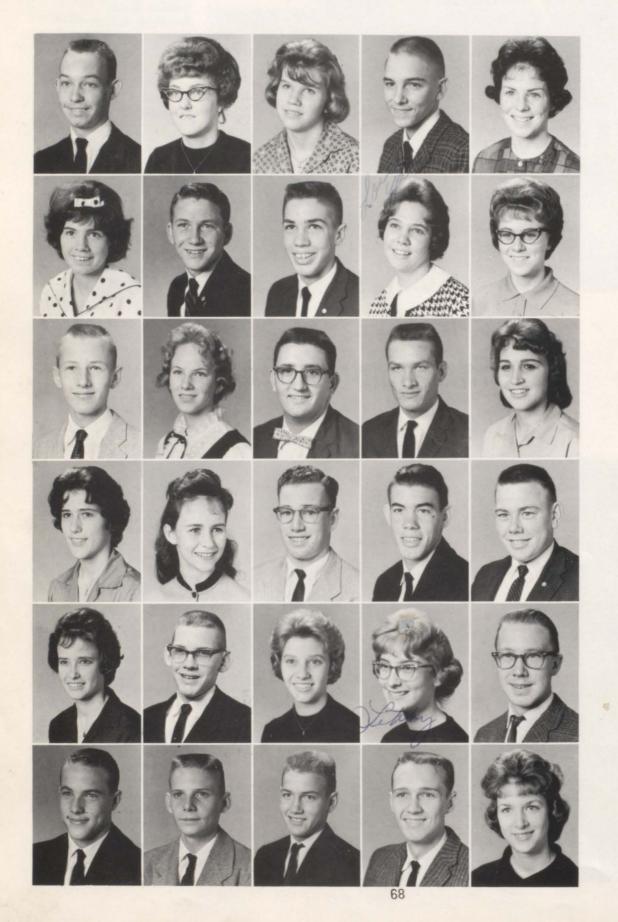

## **Junior Class**

Junior Class Officers Carolyn Perry, Secretary; Mary Nina Gibson, Vice-Pres.; Buster Lee Campbell, President, are shown above.

Adams, Eula Agee, Lindell Akins, Donna Allred, Gene Altum, Tommy

Barrett, Lynwood Barnwell, Jerry Barringer, Brenda Belvin, Janie Blakely, Cherry

Blaylock, Joyce Bledsoe, Deloise Bolin, Everett Bolin, Judy Bond, Robert

Bowman, Denvil Boyce, Elizabeth Brady, Eva Bradley, Karen Brandon, Denny

Breeding, Darlene Breeding, Tommy Brown, Brenda Brown, Frances Brown, Helen

Brown, June Buckner, Don Buckner, Jackie Burgess, Shirley Burnett, Jeff

Burnett, June
Byrge, James
Campbell, Jerry
Campbell, Lee
Campbell, Terry

Cardwell, Richard Carey, Margie Carr, Alford Choate, Patsy Conley, Carolyn

fage

Copeland, Goldie Cox, Dean Cox, Shirley Crockett, Dale Davis, Alvin

Davis, Janet Davis, Marcella Davis, Robert Dishman, Margaret Dixon, Beatrice