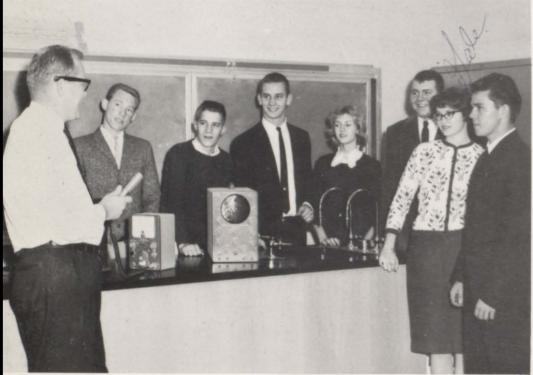

#### General Science

Mr. Frank Holladay demonstrates electronic equipment to a group of students in his General Science laboratory. "Science will play such a vital role in the life of every one of you," Mr. Holladay tells his class, "That you need to learn all you possibly can about it, whether you see the reason for it now or not." Joyce Reed, Ted Tabor, John Tays, and Gloria Cox look on.