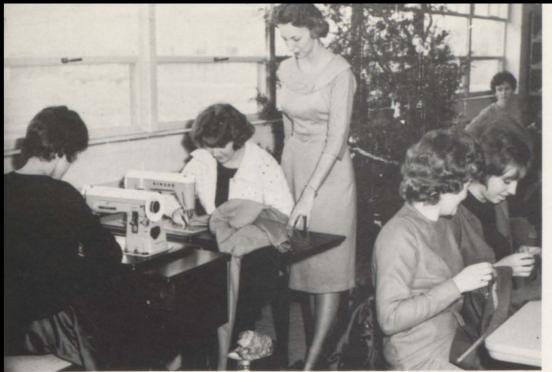

#### Home Economics

Home Economics classes are always busy places. In all three classes the teachers seek to prepare their students to be good and efficient home makers. Mrs. Claude Ann Burton oversees a sewing class. Ann Tanner, Joyce Reeves, Mrs. Burton, Gail Mooneyham, Molly Martin, and Kay Lawson are pictured in their spacious new Home Economics Department.