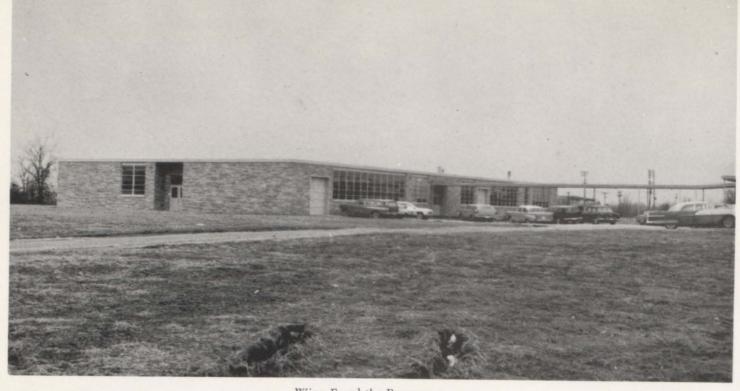

## Cumberland County High School

Cumberland County's new million-dollar high school was dedicated October 18, 1962. Dr. Andrew D. Holt, President of the University of Tennessee, delivered the dedicatory address. He contrasted the schools of his own boyhood with the new, modern building of today. He stressed the many responsibilities faced by students, by teachers, by parents, and by boards of education in a modern world. "Above all," Dr. Holt concluded, "is our responsibility toward God and our fellow men. If we fail in this, we have failed to make the greatest use of such facilities as we here in this great county proudly and thankfully dedicate to our Youth today."