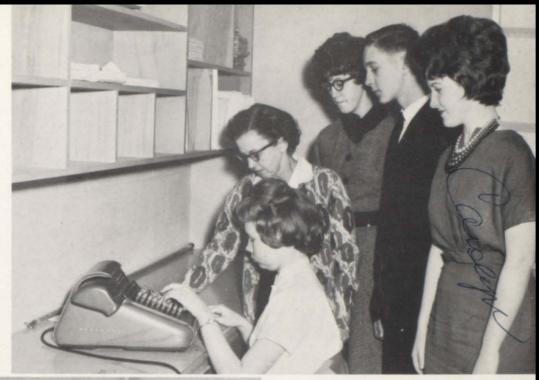

#### Office Practice

Mrs. Sarah Suttle, Brenda Tabor, Billy Phipps and Carolyn Parker look on as Geneva Brown learns to use the calculator. This is one of the many things taught by Mrs. Suttle in her Office Practices class. This is a class for the purpose of preparing students to work efficiently in the business world. The commercial class rooms are spacious, comfortable and well lighted.