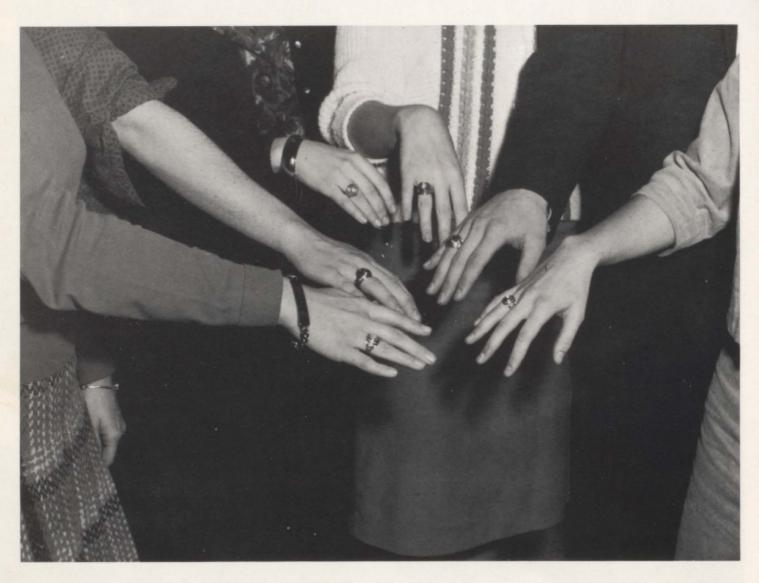

RAMA WYATT ANNA ROSE YOUNG

ANN MARSHALL YOUNG MRS. DIANE BROWN Co-Sponsor

MRS. EDNA ELMORE Co-Sponsor

"Your stone is bluer than mine."

Rings are not new to the world. They have been known in all ages. Ancient heroes have been described as wearing rings. Greek and Roman freemen were privileged to wear them. Babylonians and Assyrians treasured their signet rings, hundreds of years ago. The Etruscans introduced a swivel ring with a scarab. Rings have been used to seal friendships and marriages and treaties. Even poison rings have been used to make murder or suicide more convenient. But no ring, perhaps, is more treasured than the class ring which is such an important part of school life.

Faye Stout, Nancy Allred, Rhea Hembree, and Verna Hinds compare their newly acquired rings with that of Roy Nevils. Is it prettier with the crest or without it? Is the big stone bluer than the little stone? These are questions that are asked over and over until everyone has his ring and has had chance to admire everyone else's.