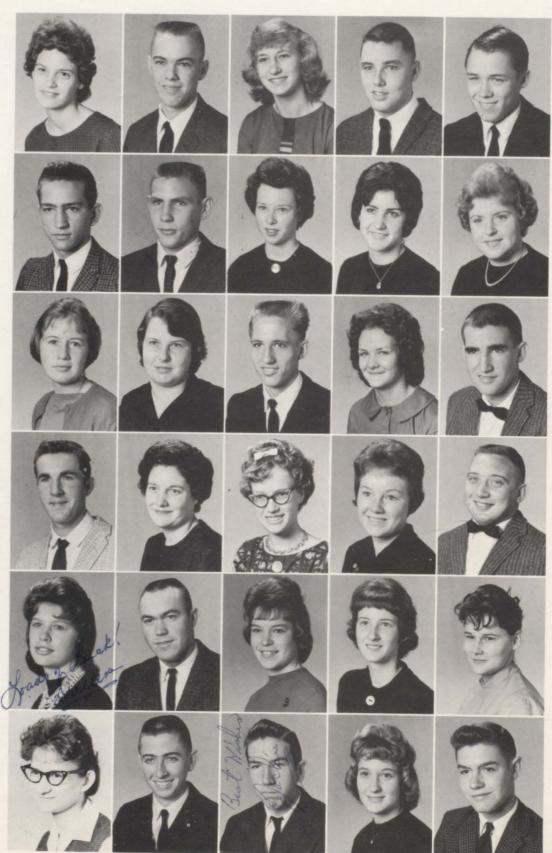

Seniors

NANCY MARIA ALLRED
WILLIAM CONLEY ALTUM

BARBARA RUTH ANDERSON FAYE ANDERSON

STEPHEN GARY AUSTIN
KATHERINE AYTES

CHARLES EUGENE BAILEY
DEBORAH SUE BAILEY

EDDIE ALVIN BAIRD

JOHNNY ELDRIDGE BARKER

Seniors

LEE ROY BARNWELL

DONNA ANN BLAKELY
BLUFORD BLAYLOCK, JR.

BILLY WAYNE BLAYLOCK

JAMES CARL BOATMAN

JENNINGS BOYD BOLIN
VIVIAN GALE BREWER

Tood luck, Janiny. The enjoyed knowing you this year. Hope you have the best in life. Hale

ROY DANIEL BROOKHART
LORETTA KAY BROWN

MARGIE ELOISE BURGESS
WILLIAM JERRY BURGESS

ROBERT CALAHAN
BOBBIE JEAN CAMPBELL

FRED A. CAPPS
RIVERA H. LUIS CARDONA

RUTH ANN CAREY

CHARLENE HELEN CARR

HAROLD KEITH CARR

RUBY CARR
Tornmy,
I hope you do real well in
your last years in high
school I hank for being a
loyal football fan.

JOHN LEWIS CARSON
KENNETH JACK CHADWELL

Seniors

RUTH KAE CLARK
NANCY LEE CLINE

WILLIAM CONNOR COLE
CHARLES MICHAEL COLLIER

WILLIAM COOK
LYNNDA CAROLE COOPER

WILLIAM RANDALL COTTRELL
CAROL SUE COX

EDWARD COX
LENA MAE DAVES

DALLAS DAVIS

JACK DONALD DAVIS

Seniors

ELDRIDGE DAVIS

JAMES DEXTER DAVIS

GLENDA MERLE DRIVER
PHIL PARKS DUNAWAY

PAULA JEAN EDMONDS
GLINDA SUE ELDRIDGE

ARNETTA ROBERTA ELLER RUTH MAXINE ELMORE

HOLMAN VERLIN EVANS
JOSEPH FEBUARY

Seniors

EARL NOBLE FLYNN
BILLY WAYNE FOGG

JOYCE SUE GODSEY
PETE MORRIS GRAHAM