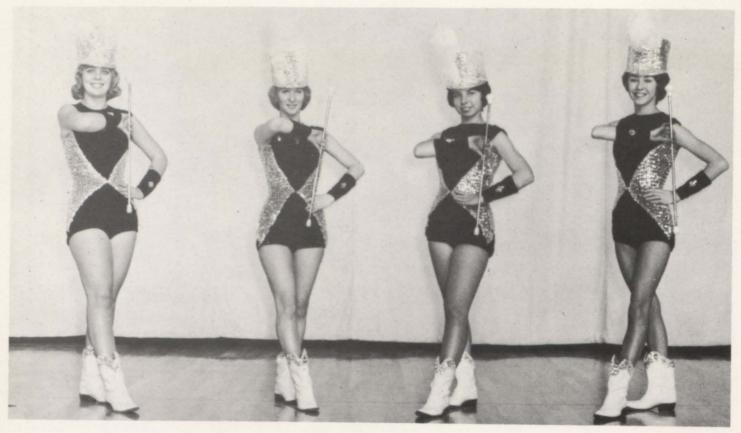

Miss Carol Sue Cox was the Homecoming queen. She was crowned by Bill Fogg and Jack Chadwell, with whom she is pictured.

JANA JANA S

Majorettes Model Sparkling New Uniforms
In sparkling new uniforms that dazzle the eye, the Majorettes pause in their routine to pose for their pictures. Left to right the girls are Sharon Brandon, Carol Sue Cox, Sandra Lewis, and Sandra Harding. Their half-time performances at football games have been sensational and spectacular all season. Carol Sue and Sandra Harding are seniors and will not be with the group in '63-'64.

| Horace Wyatt   | Drum Major |
|----------------|------------|
| Sandra Harding | Majorette  |
| Sandra Lewis   | Majorette  |
| Sharon Brandon | Majorette  |
| Carol Sue Cox  | Majorette  |

Band Sponsor Sharon Hinkle with Drum Major Horace Wyatt pictured above.