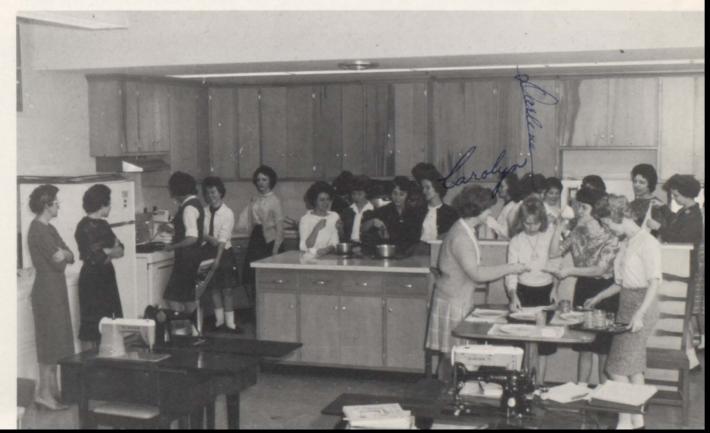

#### Home Economics

Home Economics classes are always busy places. In all three classes the teachers seek to prepare their students to be good and efficient home makers. Mrs. Claude Ann Burton oversees a sewing class. Ann Tanner, Joyce Reeves, Mrs. Burton, Gail Mooneyham, Molly Martin, and Kay Lawson are pictured in their spacious new Home Economics Department.

#### **Home Economics**

A typical class session is presided over by Miss Celia Cummins. At the piano is Patricia McCoy. Other girls are Linda Honeycutt, Sharon Campbell, Linda Vitatoe, Elizabeth Halter, Charlene Barnwell, Mona Davis, and Deane Cox. Behind the projector are Janet Webb, Linda Buckner, Miss Cummins, Judy Norris, Judy Polson, and Doris McNeil are at the extreme right.

#### **Home Economics**

Another phase of homemaking is taught by Mrs. Edna Gluff. The girls of the group are Barbara Walker, Jacque Blaylock, Sarah Henry, Betty Jo Hedgecoth, Linda Sue Green, Katy Smith, Rebecca Norris, Linda Sue Young, Judy Finstein, Janet Stone, Anna Straub, Brenda Ann Kerley, Judy Bible, Kathleen Douthit, Norma Wyatt, Novella Smith, Mary Carson, Nancy Fields, Rebecca Smiddie, Virginia Campbell. Mrs. Gluff is standing.