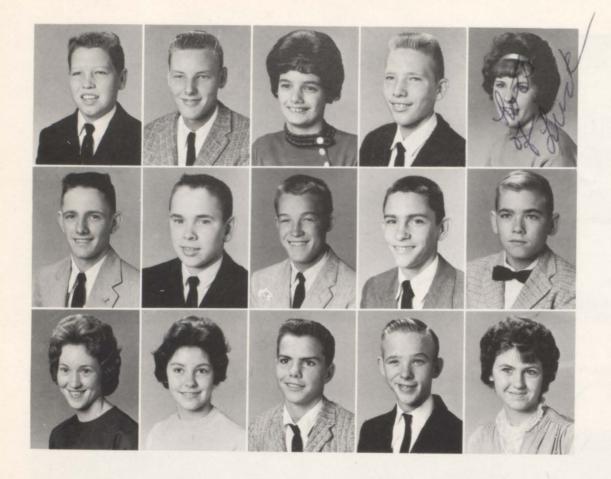

Seniors

NANCY MARIA ALLRED
WILLIAM CONLEY ALTUM

BARBARA RUTH ANDERSON FAYE ANDERSON

STEPHEN GARY AUSTIN
KATHERINE AYTES

CHARLES EUGENE BAILEY
DEBORAH SUE BAILEY

EDDIE ALVIN BAIRD

JOHNNY ELDRIDGE BARKER

Seniors