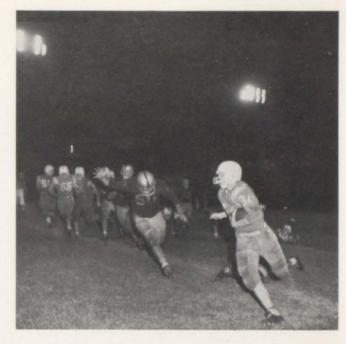

### Jet Bombers Hunt Tigers In Safari

Jet bombers swooped down on Rockwood's powerful Tigers in a grudge battle, intent on bagging Tigers. The Jet backs, behind a hard-hitting line, drove downfield for an early score on Chadwell's pass to Collier. Baird made the score 7-0 for the Jets. Swafford scored on a two-yard plunge, and Baird split the uprights, 14-0. Three times the Tiger threat was dangerous, but the Jets recovered a fumble and Chadwell threw to Fogg from the fifteen yard line for the final gain. Baird's point failed, and Rockwood, in a last minute do-or-die effort, scored. The safari ended as the final gun sounded, with the Jets in possession of a fine Tiger skin and a 20-7 score.

Picture on left shows Fogg under Simcox.

Wreath hangers "mourn" for Rockwood as Jets celebrate.

Fogg lays a good block as Swafford rips off extra yardage to clinch the final victory over the Pirates.