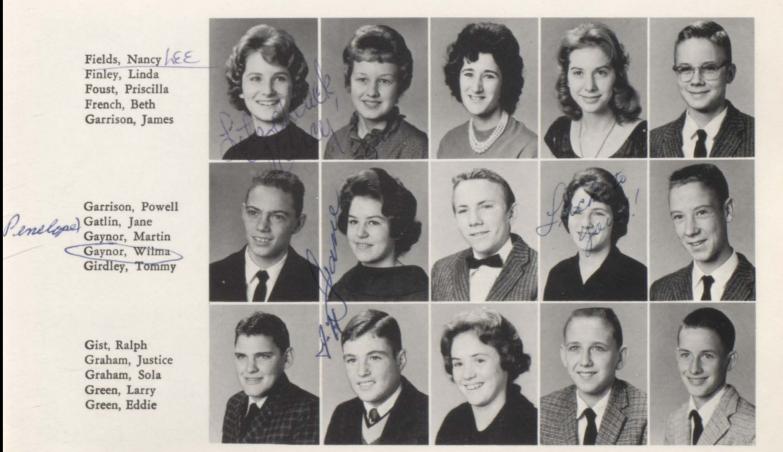

Seniors

NANCY MARIA ALLRED
WILLIAM CONLEY ALTUM

BARBARA RUTH ANDERSON FAYE ANDERSON

STEPHEN GARY AUSTIN
KATHERINE AYTES

CHARLES EUGENE BAILEY
DEBORAH SUE BAILEY

EDDIE ALVIN BAIRD

JOHNNY ELDRIDGE BARKER

Seniors