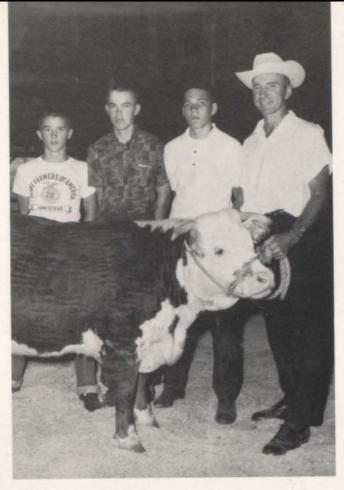

#### Most Talented

Janet Parker and Pete Graham

Janet Parker and Pete Graham were voted "Most Talented" by virtue of their ability in a number of different fields. Janet, for example, can sing, play, cook, sew, paint, preside over a meeting with grace and dignity. Pete, on the other hand, plays in the band, converses fluently, is a member of the 4-H Honor Club, belongs to a cattle-judging team with a successful record. Both readily use their talents in good causes. An amateur show, a benefit performance, or any good cause with a purpose could use their help.