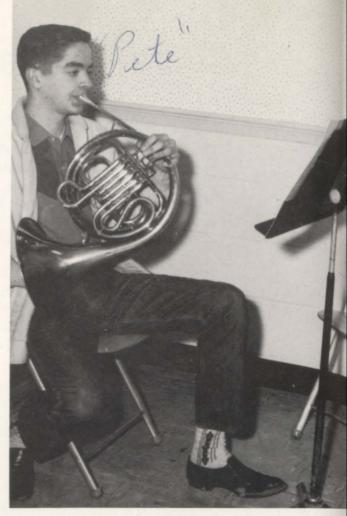

#### Most Talented

Janet Parker and Pete Graham

Janet Parker and Pete Graham were voted "Most Talented" by virtue of their ability in a number of different fields. Janet, for example, can sing, play, cook, sew, paint, preside over a meeting with grace and dignity. Pete, on the other hand, plays in the band, converses fluently, is a member of the 4-H Honor Club, belongs to a cattle-judging team with a successful record. Both readily use their talents in good causes. An amateur show, a benefit performance, or any good cause with a purpose could use their help.