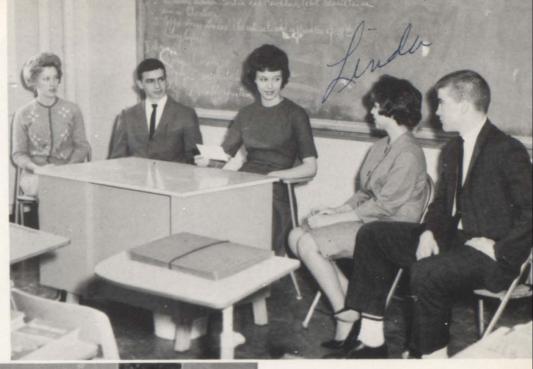

Mrs. Elmore and Mrs. Sims consider the individual student, his problems, his adjustments, and his progress their main concern. They try to help the student to understand himself, to make the most of his capacities, interests, and other qualities, to adjust himself satisfactorily to the varied situations within his total environment, to develop the ability to make his own decisions wisely and to solve his problems independently and finally to make his own unique contribution to society to the fullest extent possible.

Mrs. Sims is shown below with Janet Parker in a typical counselling situation as Janet seeks information on college.