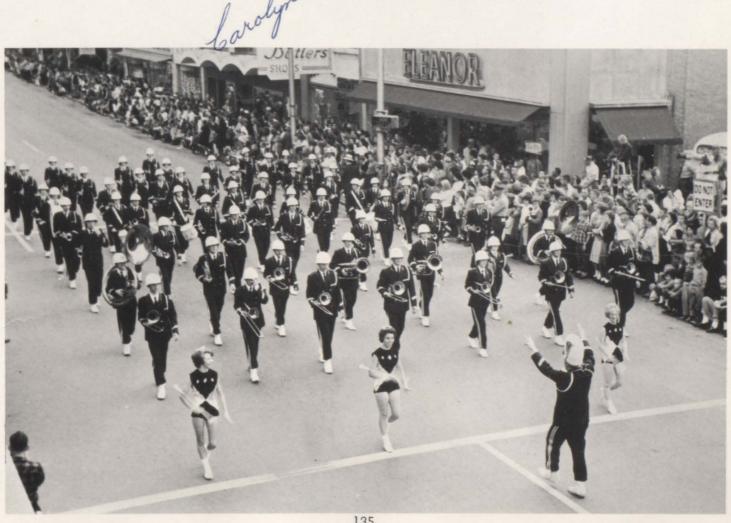

### Marching Band

Members of the C. C. H. S. Marching Band: Bailey, Sue; Bilbrey, Julia; Boatman, Carol; Brandon, Sharon; Brown, Brenda; Brewer, Martin; Brown, Frances; Campbell, Roger; Cox, Carol Sue; Davis, Nancy; Davis, Robert; Denson, Carol; Driver, Glenda; Evans, Holman; Featherston, Mark; Graham, Pete; Harding, Sandra; Helfer, Leon; Henry, Bernie; Henry, Gypsy; Hinkle, Sharon; Honeycutt, Archie; Hollows, Connie; Jenkins, Linda; Kirkeminde, Shirley; Lewis, David; Lewis, Sandra; Maddux, Dennie; Maddux, Sondra; Martin, Glenda; Marlow, Randy; Mayberry, Bill; Merkley, Loretta; Metcalfe, Linda; Metcalfe, Robert, Morgan, Robert; Morgan, Sue: Neeley, Bruce: Nevils, Gladys; Proffitt, Mike: Perry. Sue; Neeley, Bruce; Nevils, Gladys; Proffitt, Mike; Perry, Carilyn; Plum, Beverley; Russel, Wayne; Shaffer, David; Shaffer, Donald; Sims, Claude; Smith, Gary; Stone, Margaret; Suttle, Suzanne; Swafford, Cheryl; Taylor, Charles; Terry, Bobby; Tucker, Peggy; West, Charles; Wheeler, Betsy; West, Charles; Wyatt, Horace; Whittenburg, Merl; Wyatt, Sue; Wood, Carol;