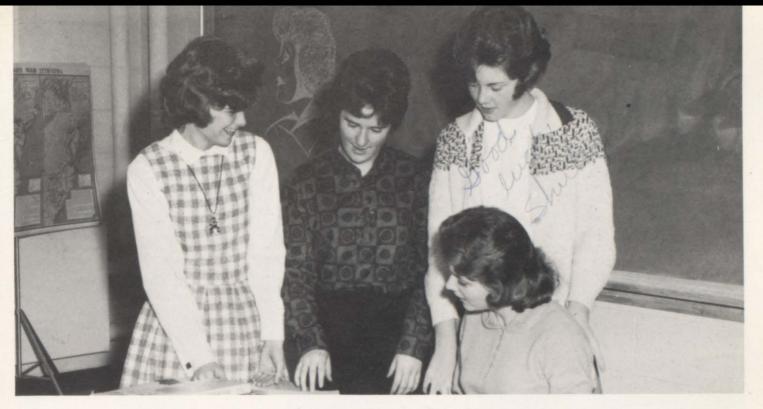

Faye Stout, Nancy Allred, Rhea Hembree, and Verna Hinds compare their newly acquired rings with that of Roy Nevils. Is it prettier with the crest or without it? Is the big stone bluer than the little stone? These are questions that are asked over and over until everyone has his ring and has had chance to admire everyone else's.