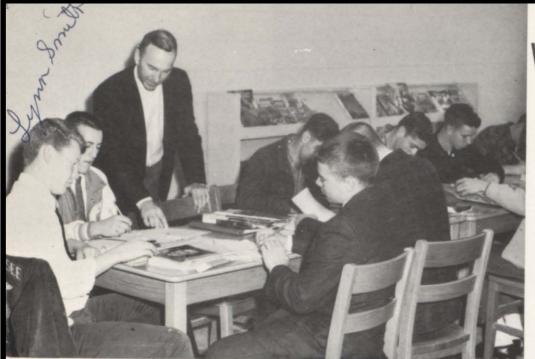

#### Vocational Agriculture

Mr. Claude Little is bent on giving his boys the best agricultural background possible. He is explaining problems that are necessary for farmers to know in modern world. Among those things is the proper keeping of farm records. Lynn Smith, Ronald Pelfrey, Jerry Redwine, and Larry Bristow are the ones recognizable in the picture.