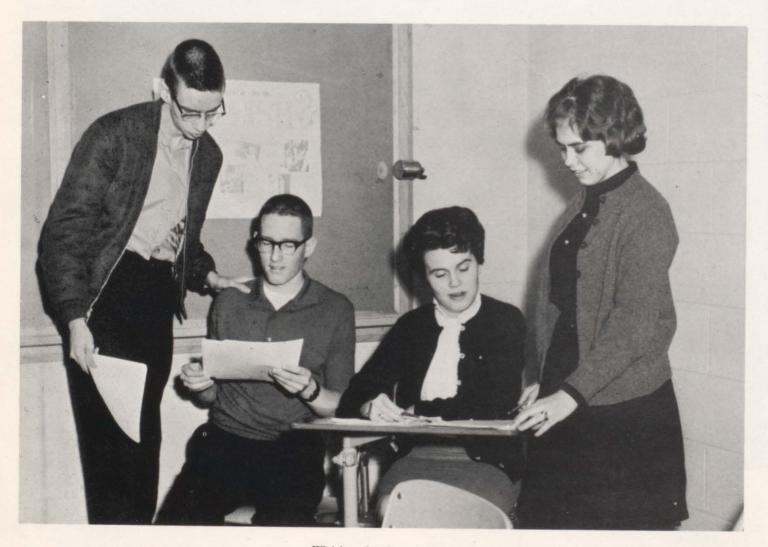

Mrs. Elmore and Mrs. Sims consider the individual student, his problems, his adjustments, and his progress their main concern. They try to help the student to understand himself, to make the most of his capacities, interests, and other qualities, to adjust himself satisfactorily to the varied situations within his total environment, to develop the ability to make his own decisions wisely and to solve his problems independently and finally to make his own unique contribution to society to the fullest extent possible.

Mrs. Sims is shown below with Janet Parker in a typical counselling situation as Janet seeks information on college.