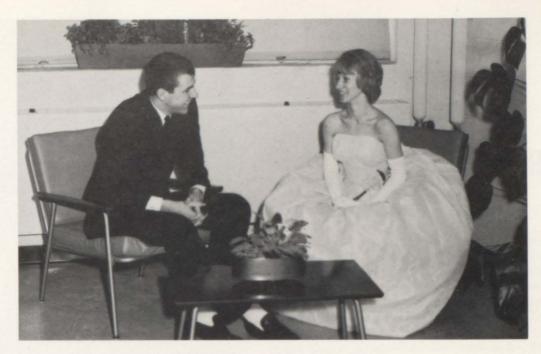

"Long Live the Queen."

Helen Stubbs - Football Queen

To many people one of the long-remembered moments is the crowning of the Queen, whether it be harvest, homecoming, or football queen. Miss Helen Stubbs was crowned Football Queen. She is pictured wearing her crown, and flanked by her attendants Faye Stout and Lou Ann Lambert. Jack Chadwell, Bill Fogg, Bill Swafford, and Wayne Mullins are also pictured.

Miss Carol Sue Cox was the Homecoming queen. She was crowned by Bill Fogg and Jack Chadwell, with whom she is pictured.

JANA JANA S

Majorettes Model Sparkling New Uniforms
In sparkling new uniforms that dazzle the eye, the Majorettes pause in their routine to pose for their pictures. Left to right the girls are Sharon Brandon, Carol Sue Cox, Sandra Lewis, and Sandra Harding. Their half-time performances at football games have been sensational and spectacular all season. Carol Sue and Sandra Harding are seniors and will not be with the group in '63-'64.