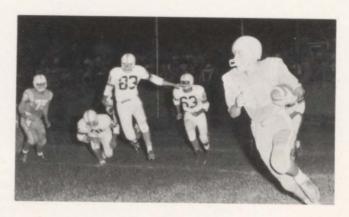

Collier is stung by a Yellowjacket tackler after a spectacular gain.

### Jets Edge Jackets

Cumberland County Jets posted their first victory by edging the powerful Kingston Yellowjackets by the score of 7-6. Playing a strong defensive game, both teams were scoreless until Bob Albott broke loose and scored on a 49-yard run. Jerry Guinne missed the extra point, and the score stood at an uncomfortable 6-0. The Jets staged a second-half comeback by sending Mike Collier around right end for seven yards and six points. Eddie Baird kicked the extra point, giving the Jets victory, and robbing the Yellowjackets of their power to sting.