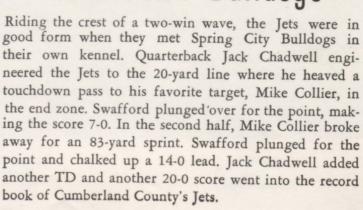

## Athletics

Jack Chadwell and Roy Nevils elude Pikeville's Johnny Boynton.

Jet Varsity Squad
Front row: Jim Rodgers, Mike Lay, J. H. Graham, Powell Garrison, Larry Bristow, Jerry Brown, Don Tabor, Stan Rhea, Bill Rodgers, Richard Campbell, Don Watson, John Tabor; Second row: Barnis King, Doyle Sherrill, Lawrence Davis, Jimmy Goodwin, Jay Jernigan, Leonard Turner, Tony Mackie, Dennie Maddux, Bo Bohannon, Eddie Baird, Jack Chadwell; Back row: Coach T. E. Potts, Coach C. W. Pemberton, Bill Fogg, Bill Swafford, Marvin Davis, Buster Campbell, Bob Duvall, Roy Nevils, Leon Woody, Mike Collier, Wayne Mullins, and Coach L. A. Fox. Most of the squad are seniors.

#### Jets' Record

| Opponents                 | Home | Visitors |
|---------------------------|------|----------|
| Kingston                  | 7    | 6        |
| Sparta                    | 12   | 7        |
| Spring City               | 20   | 0        |
| Rockwood                  | 20   | 7        |
| South Harriman            | 20   | 0        |
| Columbia Military Academy | 13   | 19       |
| Harriman                  | 25   | 0        |
| Dayton                    | 54   | 6        |
| Cookeville                | 25   | 13       |
| Pikeville                 | 14   | 13       |