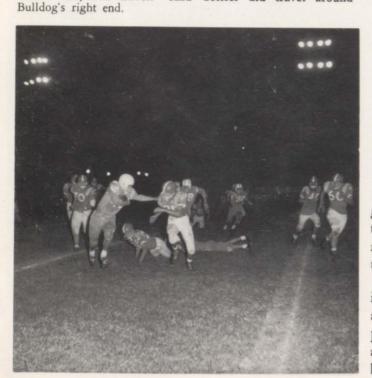

### Jet Bombers Hunt Tigers In Safari

Jet bombers swooped down on Rockwood's powerful Tigers in a grudge battle, intent on bagging Tigers. The Jet backs, behind a hard-hitting line, drove downfield for an early score on Chadwell's pass to Collier. Baird made the score 7-0 for the Jets. Swafford scored on a two-yard plunge, and Baird split the uprights, 14-0. Three times the Tiger threat was dangerous, but the Jets recovered a fumble and Chadwell threw to Fogg from the fifteen yard line for the final gain. Baird's point failed, and Rockwood, in a last minute do-or-die effort, scored. The safari ended as the final gun sounded, with the Jets in possession of a fine Tiger skin and a 20-7 score.

Picture on left shows Fogg under Simcox.

Wreath hangers "mourn" for Rockwood as Jets celebrate.

Fogg lays a good block as Swafford rips off extra yardage to clinch the final victory over the Pirates.