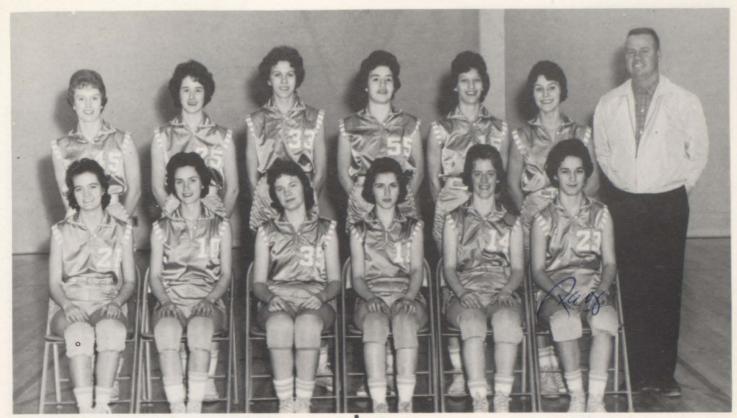

## Athletics

Jack Chadwell and Roy Nevils elude Pikeville's Johnny Boynton.

Jet Varsity Squad
Front row: Jim Rodgers, Mike Lay, J. H. Graham, Powell Garrison, Larry Bristow, Jerry Brown, Don Tabor, Stan Rhea, Bill Rodgers, Richard Campbell, Don Watson, John Tabor; Second row: Barnis King, Doyle Sherrill, Lawrence Davis, Jimmy Goodwin, Jay Jernigan, Leonard Turner, Tony Mackie, Dennie Maddux, Bo Bohannon, Eddie Baird, Jack Chadwell; Back row: Coach T. E. Potts, Coach C. W. Pemberton, Bill Fogg, Bill Swafford, Marvin Davis, Buster Campbell, Bob Duvall, Roy Nevils, Leon Woody, Mike Collier, Wayne Mullins, and Coach L. A. Fox. Most of the squad are seniors.