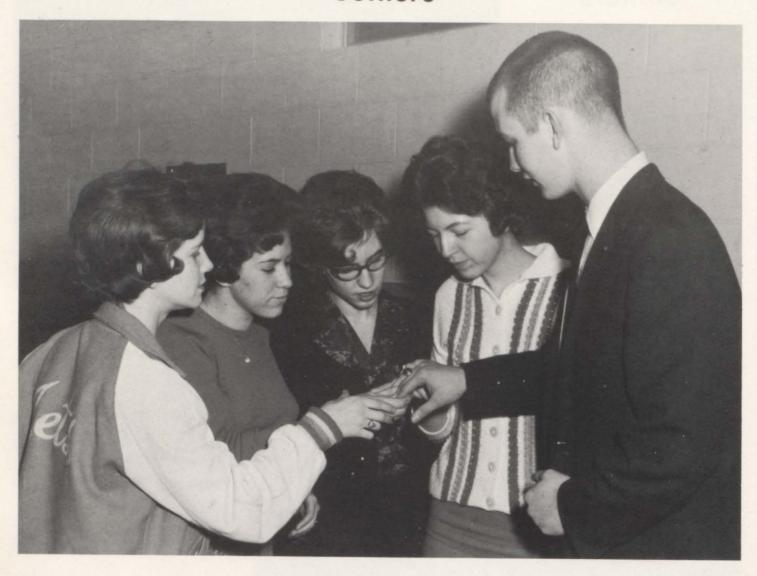

RAMA WYATT ANNA ROSE YOUNG

ANN MARSHALL YOUNG MRS. DIANE BROWN Co-Sponsor

MRS. EDNA ELMORE Co-Sponsor

"Your stone is bluer than mine."

Rings are not new to the world. They have been known in all ages. Ancient heroes have been described as wearing rings. Greek and Roman freemen were privileged to wear them. Babylonians and Assyrians treasured their signet rings, hundreds of years ago. The Etruscans introduced a swivel ring with a scarab. Rings have been used to seal friendships and marriages and treaties. Even poison rings have been used to make murder or suicide more convenient. But no ring, perhaps, is more treasured than the class ring which is such an important part of school life.

Faye Stout, Nancy Allred, Rhea Hembree, and Verna Hinds compare their newly acquired rings with that of Roy Nevils. Is it prettier with the crest or without it? Is the big stone bluer than the little stone? These are questions that are asked over and over until everyone has his ring and has had chance to admire everyone else's.