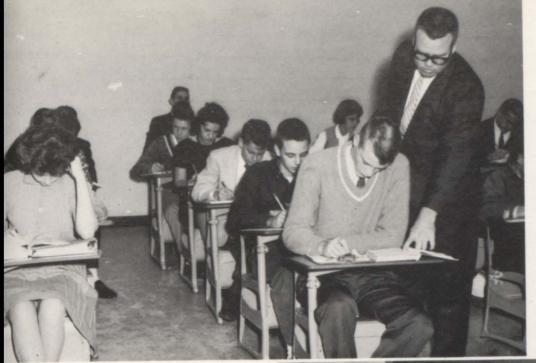

#### Algebra I

Mr. Neil Holloway gives individual help as his Algebra class room is pictured during a study period. Students shown are Terry Findler, Denton Carr, Bob Duval, Bill Hassler, Art Husband, Charles Hyder, Martha Jones, Glenn Lowe, Kenneth Parks, and Joyce Roysden.