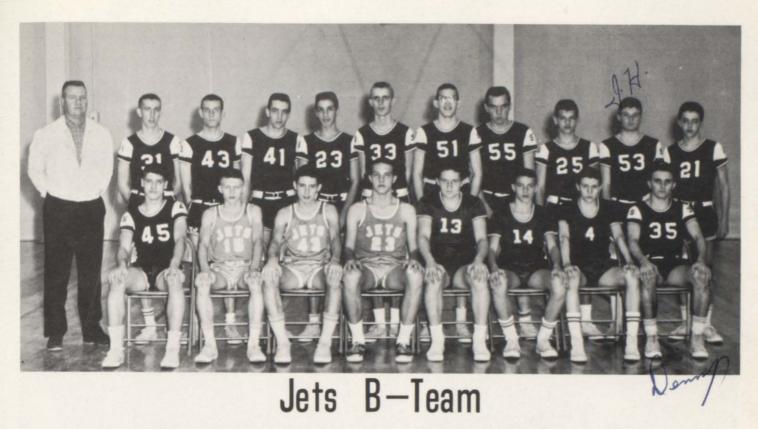

## Athletics

Jack Chadwell and Roy Nevils elude Pikeville's Johnny Boynton.

Jet Varsity Squad
Front row: Jim Rodgers, Mike Lay, J. H. Graham, Powell Garrison, Larry Bristow, Jerry Brown, Don Tabor, Stan Rhea, Bill Rodgers, Richard Campbell, Don Watson, John Tabor; Second row: Barnis King, Doyle Sherrill, Lawrence Davis, Jimmy Goodwin, Jay Jernigan, Leonard Turner, Tony Mackie, Dennie Maddux, Bo Bohannon, Eddie Baird, Jack Chadwell; Back row: Coach T. E. Potts, Coach C. W. Pemberton, Bill Fogg, Bill Swafford, Marvin Davis, Buster Campbell, Bob Duvall, Roy Nevils, Leon Woody, Mike Collier, Wayne Mullins, and Coach L. A. Fox. Most of the squad are seniors.