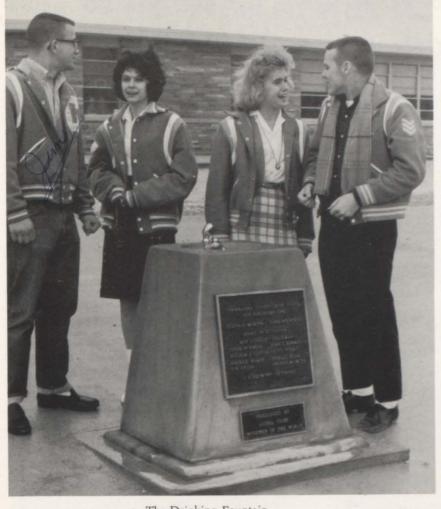

The Drinking Fountain

Jim Goodwin, Joann Vaughn, Laura Blaylock, and Horace Wyatt do not appear to be interested in inscriptions on fountains as the photographer snapped their picture.

Among the moments to remember are the free ones during the noon hour when good friends got together for a tete-a-tete and on pretty days strolled to the drinking fountain with the inscription: