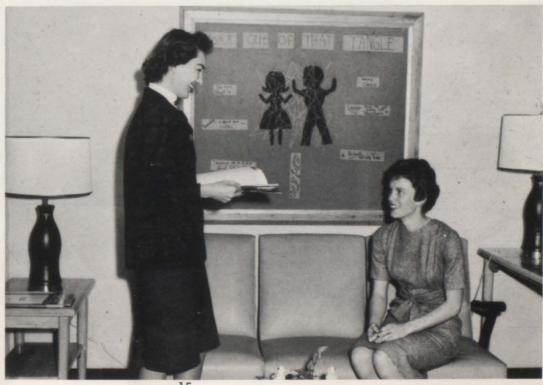

Mrs. Elmore and Mrs. Sims consider the individual student, his problems, his adjustments, and his progress their main concern. They try to help the student to understand himself, to make the most of his capacities, interests, and other qualities, to adjust himself satisfactorily to the varied situations within his total environment, to develop the ability to make his own decisions wisely and to solve his problems independently and finally to make his own unique contribution to society to the fullest extent possible.

Mrs. Sims is shown below with Janet Parker in a typical counselling situation as Janet seeks information on college.