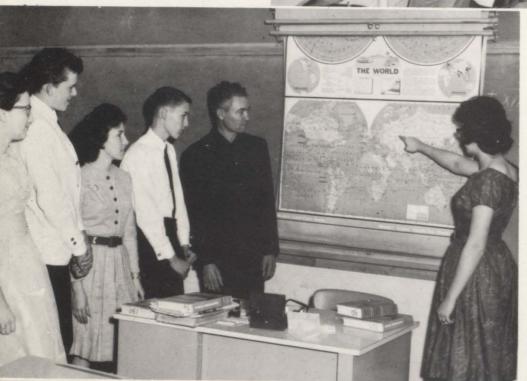

#### English II

Shakespeare lives again in Mrs. Euphemia Young's English II class as her students construct a miniature Globe Theatre from a hat box. Others make a relief map of the Julius Caesar area, and still other students have done research in the area of the Elizabethan Era, and have made colorful pictures of the costumes worn in the Shakespearean age. Barbara Hyder and Barbara Thompson build the theatre, Lois Safdie is at the map, and Roger Campbell, at the bulletin board by Mrs. Young.