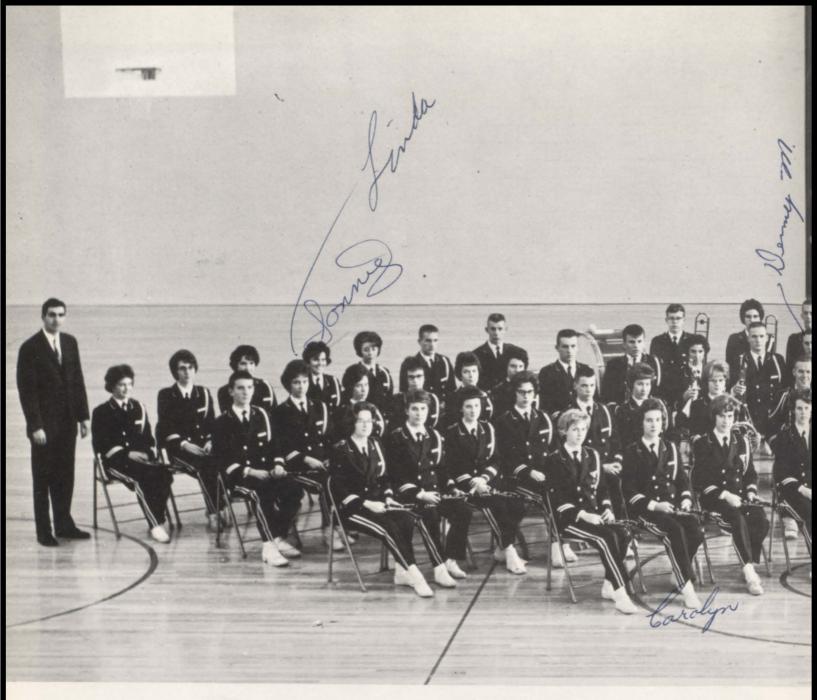

### Marching Band

Members of the C. C. H. S. Marching Band: Bailey, Sue; Bilbrey, Julia; Boatman, Carol; Brandon, Sharon; Brown, Brenda; Brewer, Martin; Brown, Frances; Campbell, Roger; Cox, Carol Sue; Davis, Nancy; Davis, Robert; Denson, Carol; Driver, Glenda; Evans, Holman; Featherston, Mark; Graham, Pete; Harding, Sandra; Helfer, Leon; Henry, Bernie; Henry, Gypsy; Hinkle, Sharon; Honeycutt, Archie; Hollows, Connie; Jenkins, Linda; Kirkeminde, Shirley; Lewis, David; Lewis, Sandra; Maddux, Dennie; Maddux, Sondra; Martin, Glenda; Marlow, Randy; Mayberry, Bill; Merkley, Loretta; Metcalfe, Linda; Metcalfe, Robert, Morgan, Robert; Morgan, Sue: Neeley, Bruce: Nevils, Gladys; Proffitt, Mike: Perry. Sue; Neeley, Bruce; Nevils, Gladys; Proffitt, Mike; Perry, Carilyn; Plum, Beverley; Russel, Wayne; Shaffer, David; Shaffer, Donald; Sims, Claude; Smith, Gary; Stone, Margaret; Suttle, Suzanne; Swafford, Cheryl; Taylor, Charles; Terry, Bobby; Tucker, Peggy; West, Charles; Wheeler, Betsy; West, Charles; Wyatt, Horace; Whittenburg, Merl; Wyatt, Sue; Wood, Carol;

| Horace Wyatt   | Drum Major |
|----------------|------------|
| Sandra Harding | Majorette  |
| Sandra Lewis   | Majorette  |
| Sharon Brandon | Majorette  |
| Carol Sue Cox  | Majorette  |

Band Sponsor Sharon Hinkle with Drum Major Horace Wyatt pictured above.

### Cumberland County High

Ann Young, Carolyn Perry, Suzanne Suttle, Cheryl Swafford.

Second Row:

Margaret Stone, Nancy Davis, Frances Brown, Gladys Nevils, Gary Smith, Carol Wood, Beverley Plum, Horace Wyatt.

Third Row:
Merl Whittenburg, Linda Jenkins, Sue Morgan, Carol Denson, Brenda Brown, Sandra Lewis, Eddie Cox, Glenda Martin, Robert Davis, Dennis Maddux.

Fourth Row:
Peggy Tucker, Linda Metcalfe, Julia Bilbrey, Sondra Maddux, Sandra Harding, David Lewis, Carol Boatman, Robert Morgan, Connie Hollows, Mike Proffitt.

Mr. Gene Bernard.