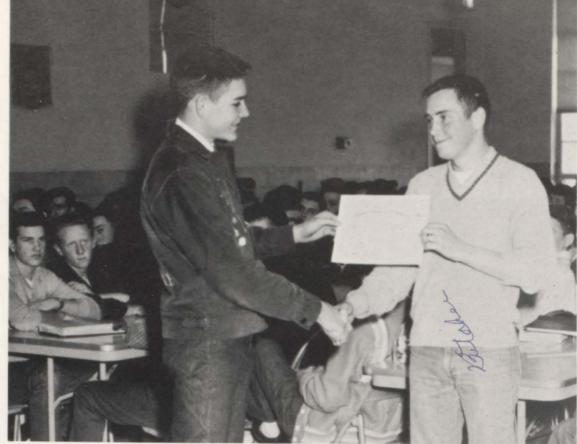

Mrs. Elmore and Mrs. Sims consider the individual student, his problems, his adjustments, and his progress their main concern. They try to help the student to understand himself, to make the most of his capacities, interests, and other qualities, to adjust himself satisfactorily to the varied situations within his total environment, to develop the ability to make his own decisions wisely and to solve his problems independently and finally to make his own unique contribution to society to the fullest extent possible.

Mrs. Sims is shown below with Janet Parker in a typical counselling situation as Janet seeks information on college.