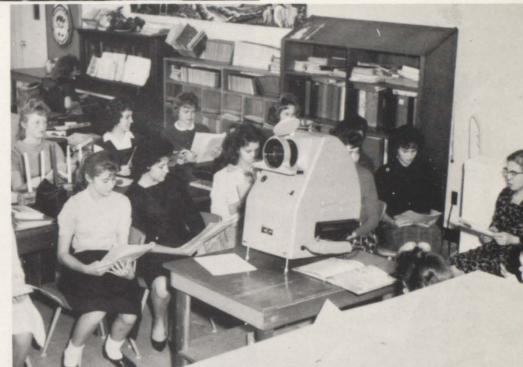

### The Building

The Library

# Library Reading Tables

In the spacious new library handsome new tables give students comfortable working space. Two styles of tables relieve the monotony of rows of tables. The room is always seasonably decorated with attractive posters and bulletin board displays. Fiberglass drapes at the windows shield the students' eyes from the glare of the afternoon sun.

#### New Book Shelves

New book shelves keep good books within easy reach of the students. Examining some of the new editions are Jim Selby, William Altum, Gary Gentry, Norman Helfer, and David Hedgecoth. "We are filling our new shelves as rapidly as possible," said Mrs. Ruth Looney. "This is something that benefits every person in school-not just a fewand is worthy of everything we can put into it. In today's world, we must read, and read widely."

Always tireless in her efforts to help students find the right book, a needed article, a required magazine, or material for a term paper, Librarian Ruth Looney is at her desk long before school opens in the morning and after it closes in the afternoon to help students with their reading probblems.