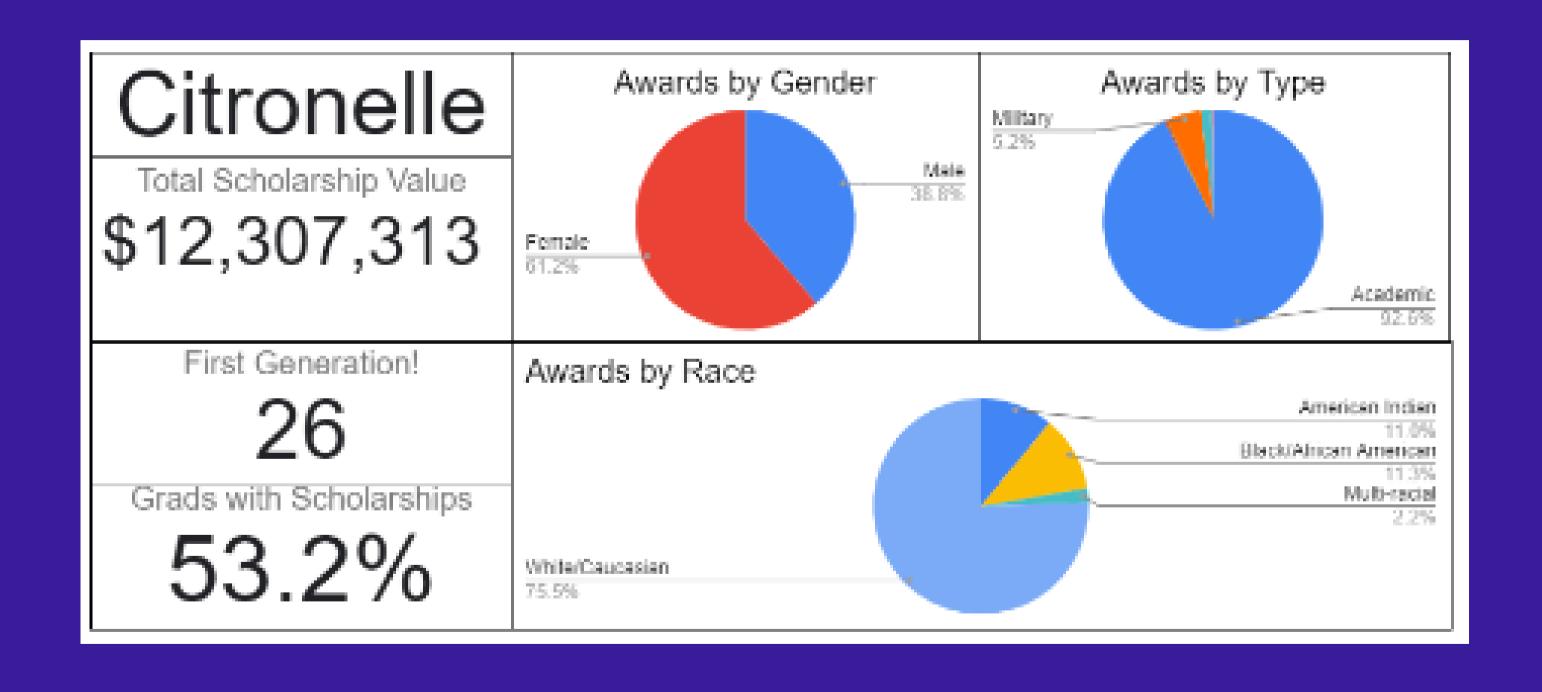

er February
- Commit to Attend / Secure Housing: March May

## College Application

Generally due by December 1.

Completed online.

Do not pay to apply!
Fee waivers. See counselors.
Free Application Week is October 17–21.

Request transcript through Parchment.



## Scholarship Application

### Types of Scholarships

Admission/Academic - Merit (Automatic or Not Automatic)

**Athletic** 

Community

Needs-Based (FAFSA eligibility)

Due dates range from December 1 to March/April.



## Final Steps

General deadlines are March - May.

Commit to attend college of choice.

Accept financial aid package.

Commit to housing if living on-campus.

Request final high school transcript through Parchment (HOLD FOR GRADES).



## Scholarship Data - Class of 2021



## Scholarship Data - Class of 2022



## College Cost Comparison

|                                                                                                                        |                                                                                                                        | SOUTH PLAGUARS                                                                                                                                                      | THE AMERICAN THE PARTY OF THE P |                                                                                                                                                                                                                     | UNIVERSITY<br>of MODILE