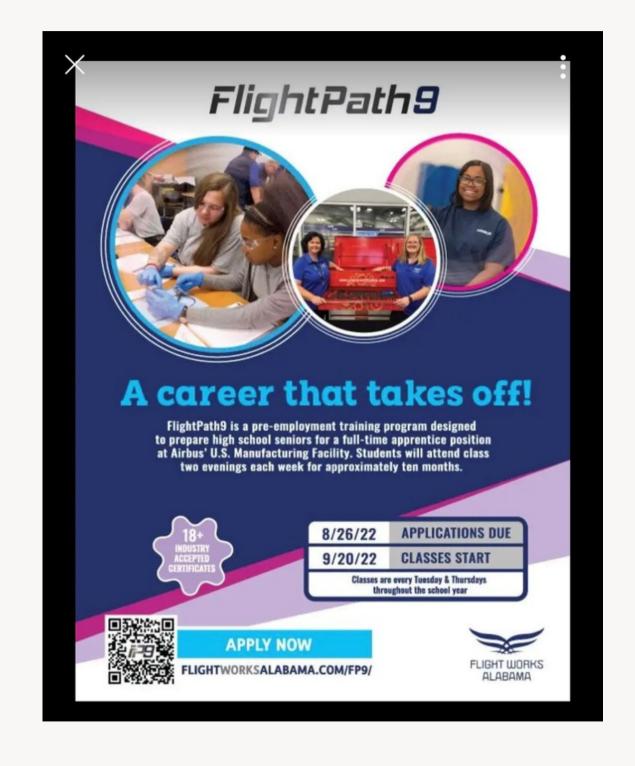

## CONGRATULATIONS!

Gavin

Thomas

Brayden Huckabee

**GAVIN THOMAS AND BRAYDEN HUCKABEE WERE BOTH ACCEPTED INTO THE** FLIGHTPATH9 PROGRAM.