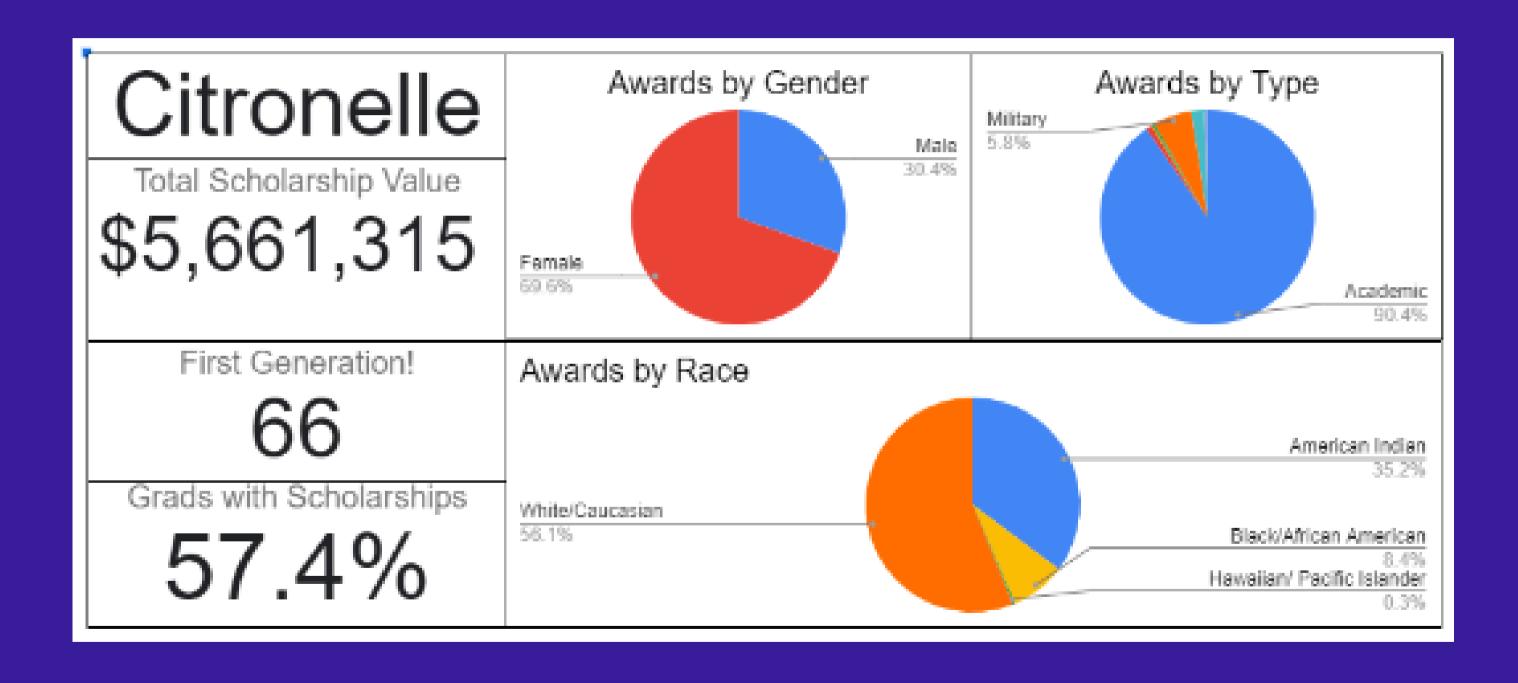

vember
- Apply for Scholarships: December February
- Commit to Attend / Secure Housing: March May

## College Application

Generally due by December 1.

Completed online.

Do not pay to apply!
Fee waivers. See counselors.
Free Application Week is October 17–21.

Request transcript through Parchment.



## Scholarship Application

### Types of Scholarships

Admission/Academic - Merit (Automatic or Not Automatic)

**Athletic** 

Community

Needs-Based (FAFSA eligibility)

Due dates range from December 1 to March/April.



## Final Steps

General deadlines are March - May.

Commit to attend college of choice.

Accept financial aid package.

Commit to housing if living on-campus.

Request final high school transcript through Parchment (HOLD FOR GRADES).



## Scholarship Data - Class of 2021



## Scholarship Data - Class of 2022



## College Cost Comparison

|                                                                                                                        |                                                                                                                        | SOUTH PLAGUARS                                                                                                                                                      | THE AMERICAN THE PARTY OF THE P |                                                                                                                                                                                                                     | UNIVERSITY<br>of MODILE