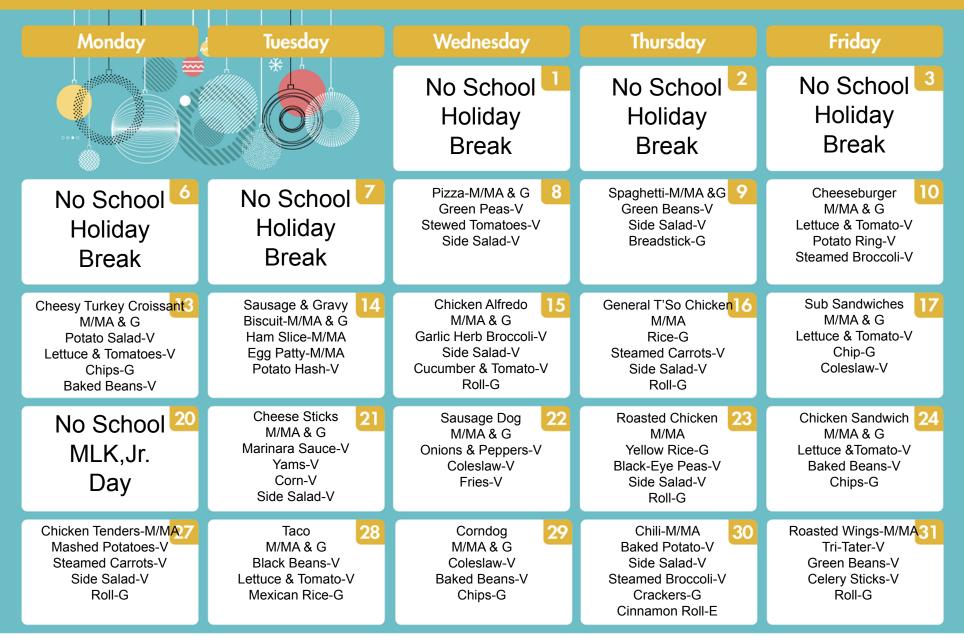

## JANUARY 2025 Quitman County Schools

Menu Subject to Change Georgia Harvest of the Month: Greens

QCS: Choice of milk, fruit, carrot sticks, and broccoli florets served with all meals. Head Start (HS): Milk and fruit served with all meals

Elementary: Choice of PBJ Sandwich or Pizza or Entrée Middle: Choice of PBJ Sandwich or Pizza or Pre-Packaged Salad or Entrée High School: Choice of Pizza or Entrée or Pre-Packaged Salad or PBJ Sandwich or Pizza or Entrée or Pre-Packaged Salad or PBJ Sandwich or Pizza or Entrée or Pre-Packaged Salad or PBJ Sandwich or Pizza or Entrée or Pre-Packaged Salad or PBJ Sandwich or Pizza or Entrée or Pre-Packaged Salad or PBJ Sandwich or Pizza or Entrée or Pre-Packaged Salad or PBJ Sandwich or Pizza or Entrée or Pre-Packaged Salad or PBJ Sandwich or Pizza or Entrée or Pre-Packaged Salad or PBJ Sandwich or Pizza or Entrée or Pre-Packaged Salad or PBJ Sandwich or Pizza or Entrée or Pre-Packaged Salad or PBJ Sandwich or Pizza or Entrée or Pre-Packaged Salad or PBJ Sandwich or Pizza or Entrée or Pre-Packaged Salad or PBJ Sandwich or Pizza or Entrée or Pre-Packaged Salad or PBJ Sandwich or Pizza or Entrée or Pre-Packaged Salad or PBJ Sandwich or Pizza or Entrée or Pre-Packaged Salad or PBJ Sandwich or Pizza or Entrée or Pre-Packaged Salad or PBJ Sandwich or Pizza or Entrée or Pre-Packaged Salad or Entrée or Pre-Packaged Salad or PBJ Sandwich or Pizza or Entrée or Pre-Packaged Salad or Entrée or Pre-Packaged Salad or Entrée or PBJ Sandwich or Pizza or Entrée or Pre-Packaged Salad or Entrée or PBJ Sandwich or Pizza or Entrée or PBJ Sandwich or PBJ Sandwich or Pizza or Entrée or PBJ Sandwich or PBJ S