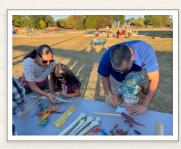

## FAMILY ENGAGEMENT AT IMAGINATION STATION

Families are invited to join us in Imagination Station during the time assigned to their teacher. The schedule can be found by following the link below. November 14-17 is Family Engagement Week at Imagination Station.