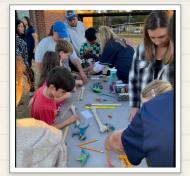

## FAMILY ENGAGEMENT AT IMAGINATION STATION

Families are invited to join us in Imagination Station during the time assigned to their teacher. The schedule can be found by following the link below. November 14-17 is Family Engagement Week at Imagination Station.