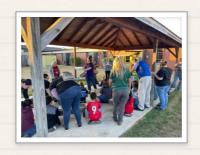

## FAMILY ENGAGEMENT AT IMAGINATION STATION

Families are invited to join us in Imagination Station during the time assigned to their teacher. The schedule can be found by following the link below. November 14-17 is Family Engagement Week at Imagination Station.