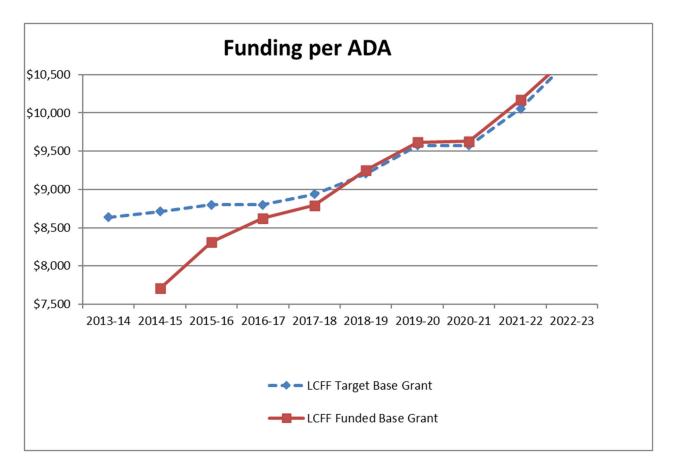

|                                                      | 2021-22<br>Estimated<br>Actuals | 2022-23<br>Budget | [  | Difference |
|------------------------------------------------------|---------------------------------|-------------------|----|------------|
| LCFF State Aid Funding                               |                                 |                   |    |            |
| Base Grant                                           | \$<br>85,822,760                | \$<br>92,213,061  | \$ | 6,390,301  |
| Supplemental/Concentration Grant                     | <br>25,274,253                  | 27,265,525        |    | 1,991,272  |
| Total LCFF State Aid                                 | 111,097,013                     | 119,478,586       |    | 8,381,573  |
| Property Tax Transfer SBCEO for<br>Special Education | <br>2,217,847                   | 2,217,847         |    | -          |
| Total Revenues, LCFF Sources                         | \$<br>113,314,860               | \$<br>121,696,433 | \$ | 8,381,573  |
| Funded LCFF <u>Base Grant</u> / ADA:                 | \$<br>10,167                    | \$<br>10,766      | \$ | 599        |
| Funded ADA                                           | 8,441                           | 8,565             |    |            |

The California Department of Finance provides the data for the factors to use in the LCFF simulator tool. For 2022-23, as part of the May Revision, a COLA of 6.56% is proposed for the adjustment to the <u>base</u> grant per ADA for the District's 9-12 grade span. Supplemental and concentration grant funding is based on a three-year average of the percentage of the District's pupils that are either low-income, English learners, or foster youth. For 2021-22, the District's percentage was 76.85%. For the 2022-23 budget year, this average remains constant at 76.86%. As part of the legislation that enacted the LCFF funding model, and the accompanying requirement for an LCAP plan, supplemental and concentration grant funding is required to be expended to provide increased services to the target groups of low income, English learner, and foster youth students. The District's enrollment is projected to grow 16 students from total enrollment in 2021-22 of 9,244 to projected enrollment totaling 9,260 in 2022-23.

A graphical display of the Base Grant amounts per ADA, target and funded, is presented on the following page.