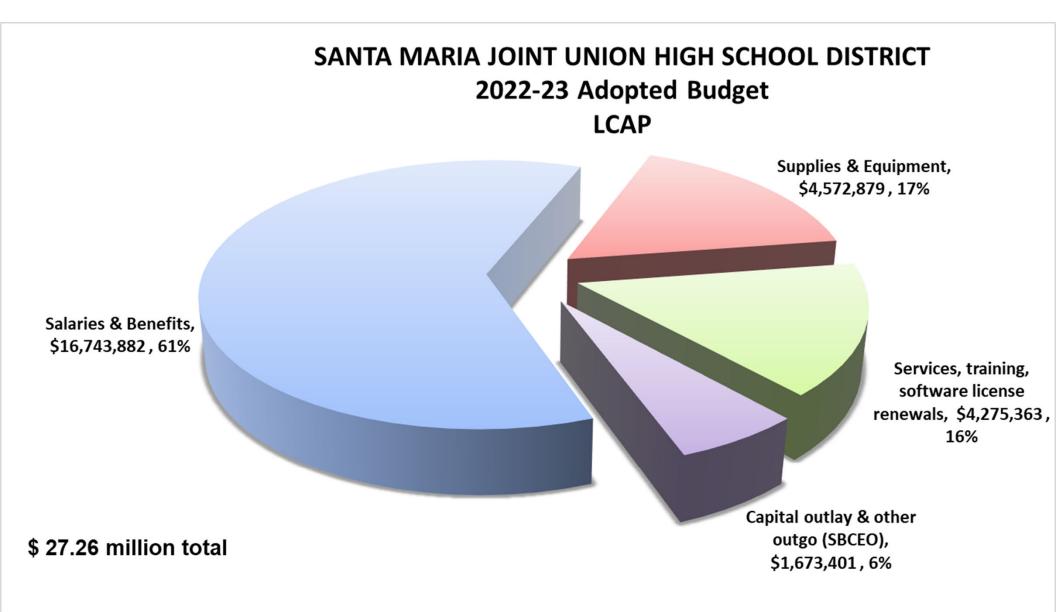

#### Salaries, Wages, and Benefits

Projected expenditures for salaries, wages, and benefits total \$113.734 million in the 2022-23 budget year. This total amounts to 79% of the District's total expenditures. Of this amount, \$27.26 million is budgeted in the LCAP plan. In total, salaries, wages, and benefits increase by \$1,237,869 from the estimated actuals. Components of this increase, by bargaining unit/employee group, are detailed in the tables on the following pages.