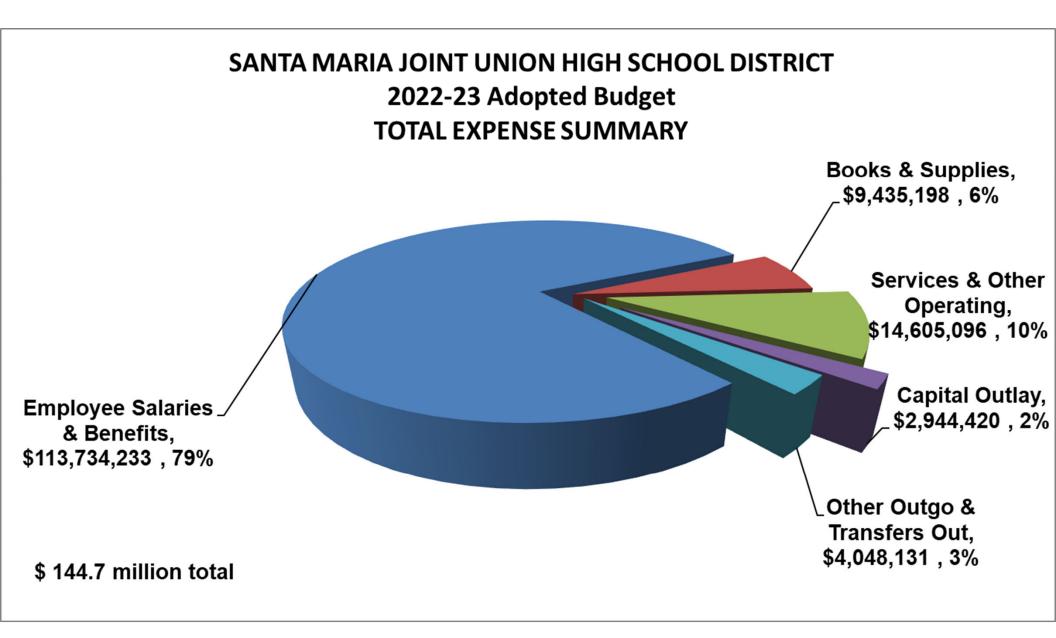

## SMJUHSD General Fund Summary 2022-23 Adopted Budget

Beginning Fund Balance\$ 27,152,161Plus Revenues & Transfers In149,330,817Minus Expenses & Transfers Out<144,767,077>

Equals Ending Fund Balance \$31,715,901

#### **EXPENDITURES:**

#### Salaries, Wages, and Benefits

Projected expenditures for salaries, wages, and benefits total \$113.734 million in the 2022-23 budget year. This total amounts to 79% of the District's total expenditures. Of this amount, \$27.26 million is budgeted in the LCAP plan. In total, salaries, wages, and benefits increase by \$1,237,869 from the estimated actuals. Components of this increase, by bargaining unit/employee group, are detailed in the tables on the following pages.

#### Books and Supplies, Services, Capital Outlay

In total, expenditures for Books and Supplies, Services, and Capital outlay <u>decrease</u> by \$24,886,306 from the estimated actuals, as shown on the following page.