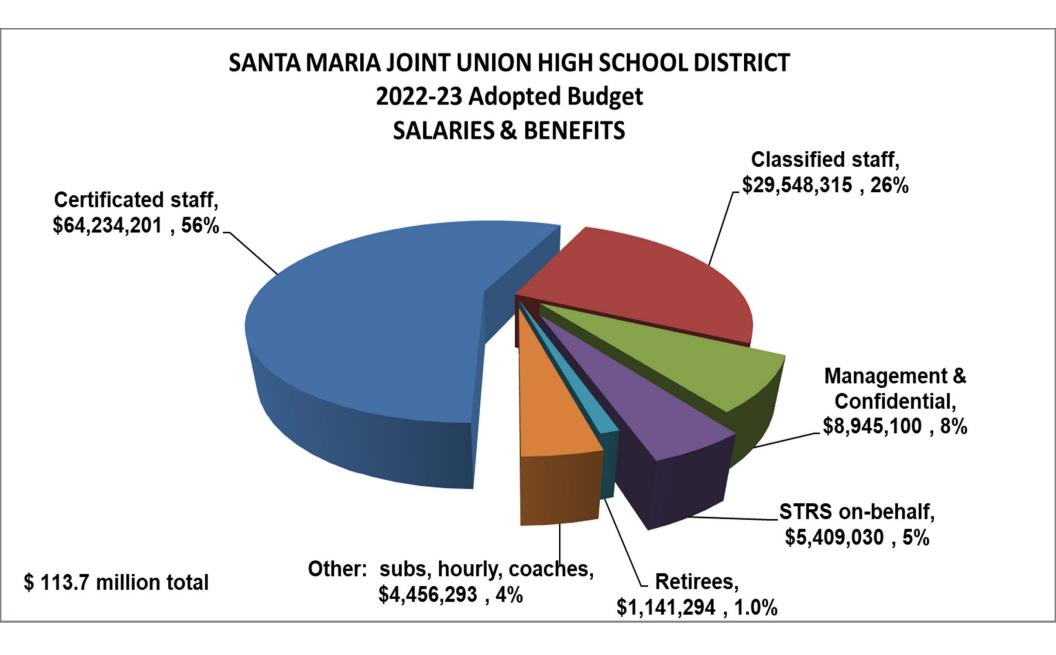

#### Salaries, Wages, and Benefits

Projected expenditures for salaries, wages, and benefits total \$113.734 million in the 2022-23 budget year. This total amounts to 79% of the District's total expenditures. Of this amount, \$27.26 million is budgeted in the LCAP plan. In total, salaries, wages, and benefits increase by \$1,237,869 from the estimated actuals. Components of this increase, by bargaining unit/employee group, are detailed in the tables on the following pages.

| CERTIFICATED                                                                                   | FTE   | COST         |
|------------------------------------------------------------------------------------------------|-------|--------------|
| Increased cost of 2.0% COLA, STRS rate increase of 2.18%, step/column movement                 |       |              |
| & all associated statutory benefits                                                            |       | \$ 3,040,302 |
| Decreased costs associated with health & welfare changes                                       |       | (20,588)     |
| Increased costs related to turnover, staff replacements                                        |       | 1,504        |
| Changes in extra pay assignments for stipends, department chairs                               |       | (46,497)     |
| New staffing (unrestricted):                                                                   |       |              |
| CTE (Agriculture, Diesel, Cul Arts) LCAP 3.2                                                   | 3.60  | 454,827      |
| New staffing (restricted AB86 program):                                                        |       |              |
| Nurse (ESSER II)                                                                               | 2.00  | 235,866      |
| Speech Pathologist (ESSER II)                                                                  | 3.00  | 346,785      |
| New staffing (restricted A-G Access Grant):                                                    |       |              |
| EL Academic Support Specialist                                                                 | 1.40  | 170,308      |
| Speech Pathologist                                                                             | 1.00  | 115,595      |
| Home EC                                                                                        |       | (48,925)     |
| TOSA (ELO funded)                                                                              |       | (126,641)    |
| Other position related changes:                                                                |       |              |
| Prep periods                                                                                   |       | 343,104      |
| Resignation/retirement, lower salary placement in budget year (17 positions)                   |       | (95,001)     |
| Position filled later in the prior year, projected at full year cost for budget (3.4 position) |       | 112,683      |
| Athletic Trainer                                                                               |       | 19,826       |
| Coaches                                                                                        |       | 168,641      |
| Decrease costs in other restricted categorical programs subject to funds available             |       | (5,015,218)  |
| LCAP subs, hourly, extra hours, etc.                                                           |       | (2,112,059)  |
| Other non position pay (ag extra days, home-hospital, indep. study, subs, xtr hrs)             |       | (191,782)    |
| Sped summer school, subs, extra hours, home-hospital                                           |       | (16,697)     |
| STRS On Behalf pension increase (nets to zero with associated increase in revenue)             |       | 926,397      |
| Other post employment benefits                                                                 |       | 52,990       |
| CERTIFICATED total                                                                             | 11.00 | (1,684,579)  |

| CLASSIFIED                                                                                 | FTE    | COST         |
|--------------------------------------------------------------------------------------------|--------|--------------|
| Increased cost of PERS 2.46% rate increase, step/column movement including all             |        |              |
| associated statutory benefits                                                              |        | \$ 722,078   |
| Increased costs associated with health & welfare changes                                   |        | 50,103       |
| Migrant School Advisor                                                                     | 1.00   | 73,148       |
| Security Assistant II                                                                      | 1.63   | 88,248       |
| Translator increase FTE                                                                    | 0.25   | 13,630       |
| Other position related changes:                                                            |        |              |
| Remove Bus Driver & Inst. Aides bonus at 90 days & 6 months of employment                  |        | (10,878)     |
| Remove summer school hourly incentive pay                                                  |        | (55,673)     |
| Positions vacant for part of prior year, projected at full year cost for budget (30.8 FTE) | (7.94) | 711,054      |
| Vacant positions                                                                           | 22.91  | 1,189,637    |
| Turnover associated with promotions and resignations                                       | 21.62  | 895,223      |
| Other non-position related pay:                                                            |        |              |
| Athletic Trainer                                                                           |        | 40,468       |
| Coaches                                                                                    |        | (10,073)     |
| Changes in longevity, vacation, professional growth, bilingual pay and other stipends      |        | 77,547       |
| Decrease costs in other restricted categorical programs subject to funds available         |        | (766,583)    |
| LCAP subs, hourly, extra hours, etc.                                                       |        | (435,154)    |
| Other non position pay (subs, xtr hrs)                                                     |        | (85,732)     |
| Sped summer school, subs, extra hours, home-hospital                                       |        | 67,377       |
| Transportation summer school extra hours                                                   |        | (19,927)     |
| STRS On Behalf pension increase (nets to zero with associated increase in revenue)         |        | 634          |
| Other post employment benefits                                                             |        | 25,284       |
| CLASSIFIED total                                                                           | 39.47  | \$ 2,570,411 |

| MANAGEMENT/CONF                                                                | FTE    | COST       |
|--------------------------------------------------------------------------------|--------|------------|
| Increased cost for step/column movement including statutory benefits           |        | \$ 199,280 |
| Increased costs due to 2.18 percentage point increase in STRS                  |        | 72,165     |
| Increased costs due to 2.46 percentage point increase in PERS                  |        | 68,678     |
| Increased costs due to longevity                                               |        | 15,420     |
| Other position related changes:                                                |        |            |
| Assistant Principal                                                            | (1.00) | (166,820)  |
| Savings from retirement/replacement & projected lower costs                    |        | (7,343)    |
| Position vacant for part of prior year, projected at full year cost for budget |        | 12,535     |
| Statutory benefit increases on positions with no other changes in pay or FTE   |        | 3,569      |
| MANAGEMENT/CONF total                                                          | (1.00) | \$ 197,484 |

| OTHER ITEMS                                                                     | FTE | 0  | COST     |
|---------------------------------------------------------------------------------|-----|----|----------|
| Student workers (funded with prior year one time Low Performing Students grant) |     | \$ | (42,948) |
| Board increased costs associated with health & welfare changes                  |     |    | 3,144    |
| Retirees:                                                                       |     |    |          |
| Increase, retiree health pre-funding deposit                                    |     |    | 194,357  |
| OTHER ITEMS total                                                               | -   | \$ | 154,553  |
|                                                                                 |     |    |          |