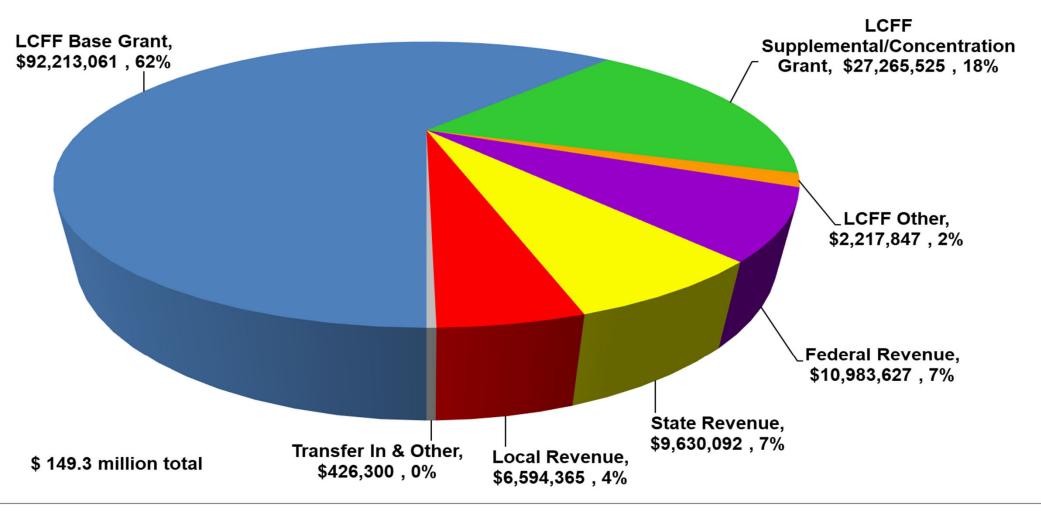

#### SANTA MARIA JOINT UNION HIGH SCHOOL DISTRICT 2022-23 Adopted Budget TOTAL REVENUE SUMMARY

#### LCFF Sources

For the District's 2022-23 Adopted Budget, revenue from LCFF sources is projected utilizing the LCFF simulator tool as provided by the Fiscal Crisis and Management Assistance Team ("FCMAT"). A comparison to the 2021-22 Estimated Actuals in the components of LCFF revenue is summarized in the table.

|                                                      | 2021-22<br>Estimated<br>Actuals | 2022-23<br>Budget | [  | Difference |
|------------------------------------------------------|---------------------------------|-------------------|----|------------|
| LCFF State Aid Funding                               |                                 |                   |    |            |
| Base Grant                                           | \$<br>85,822,760                | \$<br>92,213,061  | \$ | 6,390,301  |
| Supplemental/Concentration Grant                     | <br>25,274,253                  | 27,265,525        |    | 1,991,272  |
| Total LCFF State Aid                                 | 111,097,013                     | 119,478,586       |    | 8,381,573  |
| Property Tax Transfer SBCEO for<br>Special Education | <br>2,217,847                   | 2,217,847         |    | -          |
| Total Revenues, LCFF Sources                         | \$<br>113,314,860               | \$<br>121,696,433 | \$ | 8,381,573  |
| Funded LCFF <u>Base Grant</u> / ADA:                 | \$<br>10,167                    | \$<br>10,766      | \$ | 599        |
| Funded ADA                                           | 8,441                           | 8,565             |    |            |

The California Department of Finance provides the data for the factors to use in the LCFF simulator tool. For 2022-23, as part of the May Revision, a COLA of 6.56% is proposed for the adjustment to the <u>base</u> grant per ADA for the District's 9-12 grade span. Supplemental and concentration grant funding is based on a three-year average of the percentage of the District's pupils that are either low-income, English learners, or foster youth. For 2021-22, the District's percentage was 76.85%. For the 2022-23 budget year, this average remains constant at 76.86%. As part of the legislation that enacted the LCFF funding model, and the accompanying requirement for an LCAP plan, supplemental and concentration grant funding is required to be expended to provide increased services to the target groups of low income, English learner, and foster youth students. The District's enrollment is projected to grow 16 students from total enrollment in 2021-22 of 9,244 to projected enrollment totaling 9,260 in 2022-23.

A graphical display of the Base Grant amounts per ADA, target and funded, is presented on the following page.