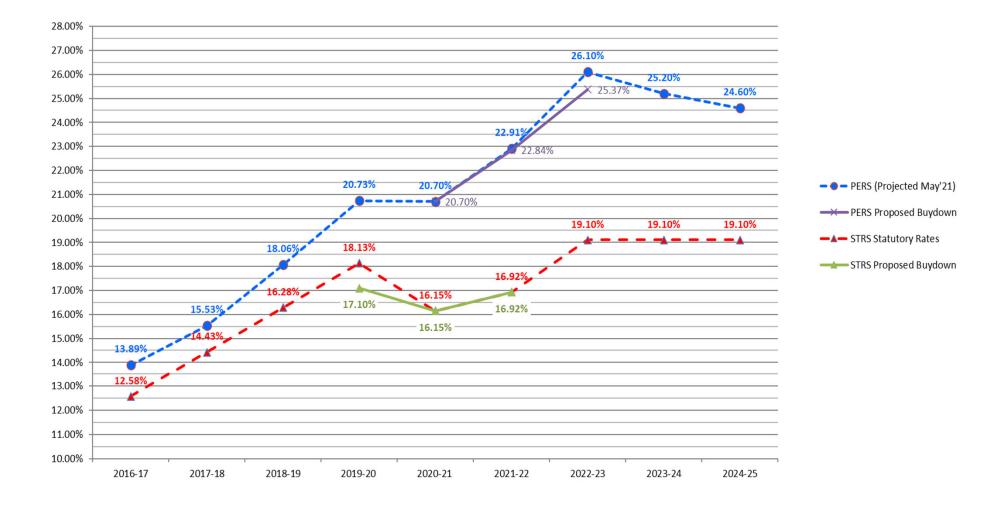

#### SANTA MARIA JT UNION HIGH SCHOOL DISTRICT 2022-23 Adopted Budget PERS & STRS Rates

## **STRS/PERS** increases

#### Statutory Benefits

All of the items detailed above are inclusive of statutory benefits. While it is well-known that STRS and PERS rates have been increasing year over year, the 2022-23 budget year contains a marked increase in the worker's compensation insurance rate. The table below details the estimated impact contained in the staffing changes noted above, of the changes in the statutory benefit rates since the prior year.

|                        | 2021-22 | 2022-23 | 2022-23      |
|------------------------|---------|---------|--------------|
|                        | Rate    | Rate    | Cost Impact  |
|                        |         |         |              |
| STRS                   | 16.920% | 19.100% | 1,128,099    |
| PERS                   | 22.910% | 25.370% | 584,747      |
| Unemployment Insurance | 0.500%  | 0.500%  | -            |
| Work Comp              | 1.055%  | 1.161%  | 79,237       |
|                        |         |         |              |
| Total                  |         |         | \$ 1,792,083 |
|                        |         |         |              |