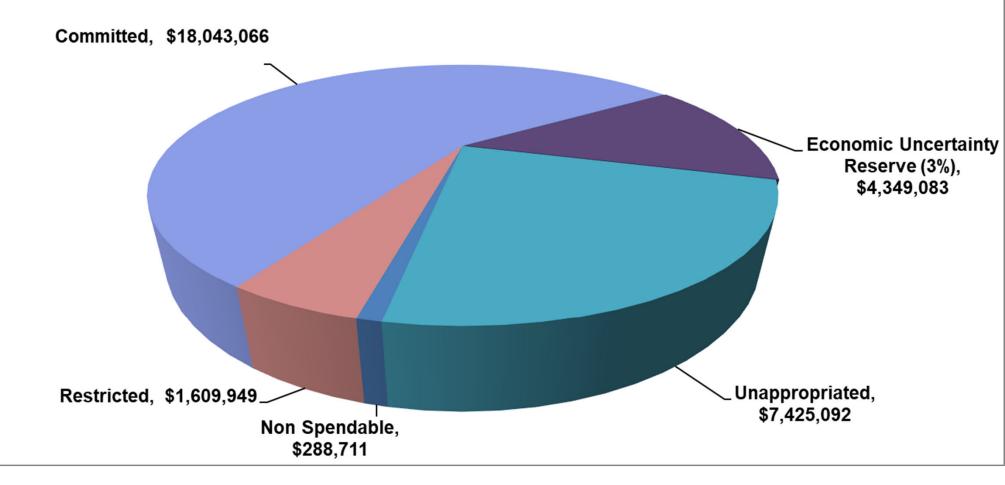

#### SANTA MARIA JT UNION HIGH SCHOOL DISTRICT 2022-23 Adopted Budget PERS & STRS Rates

## **STRS/PERS** increases

#### Statutory Benefits

All of the items detailed above are inclusive of statutory benefits. While it is well-known that STRS and PERS rates have been increasing year over year, the 2022-23 budget year contains a marked increase in the worker's compensation insurance rate. The table below details the estimated impact contained in the staffing changes noted above, of the changes in the statutory benefit rates since the prior year.

|                        | 2021-22 | 2022-23 | 2022-23      |
|------------------------|---------|---------|--------------|
|                        | Rate    | Rate    | Cost Impact  |
|                        |         |         |              |
| STRS                   | 16.920% | 19.100% | 1,128,099    |
| PERS                   | 22.910% | 25.370% | 584,747      |
| Unemployment Insurance | 0.500%  | 0.500%  | -            |
| Work Comp              | 1.055%  | 1.161%  | 79,237       |
|                        |         |         |              |
| Total                  |         |         | \$ 1,792,083 |
|                        |         |         |              |