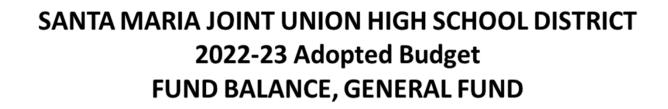

## **SB858 Reserve Calculations & Disclosure**

| SB 858 RESERVE REQUIREME            | ENT | CALCULATIO | SNS | 6 & DISCLOS | SUR | E          |
|-------------------------------------|-----|------------|-----|-------------|-----|------------|
|                                     |     | 2022-23    |     | 2023-24     |     | 2024-25    |
| Minimum Reserve Level Required (3%) | \$  | 4,349,083  | \$  | 4,112,217   | \$  | 4,045,645  |
| Reserve Level in District's budget  | \$  | 4,349,083  | \$  | 4,112,217   | \$  | 4,045,645  |
| Amount in excess of minimum         |     |            |     |             |     |            |
| General Fund                        |     | 7,537,092  |     | 15,625,537  |     | 25,666,256 |
| * Fund 17 Special Reserve           |     | 2,700,773  |     | 2,287,976   |     | 1,873,116  |
| Total amount in excess of minimum   | \$  | 10,237,864 | \$  | 17,913,513  | \$  | 27,539,372 |