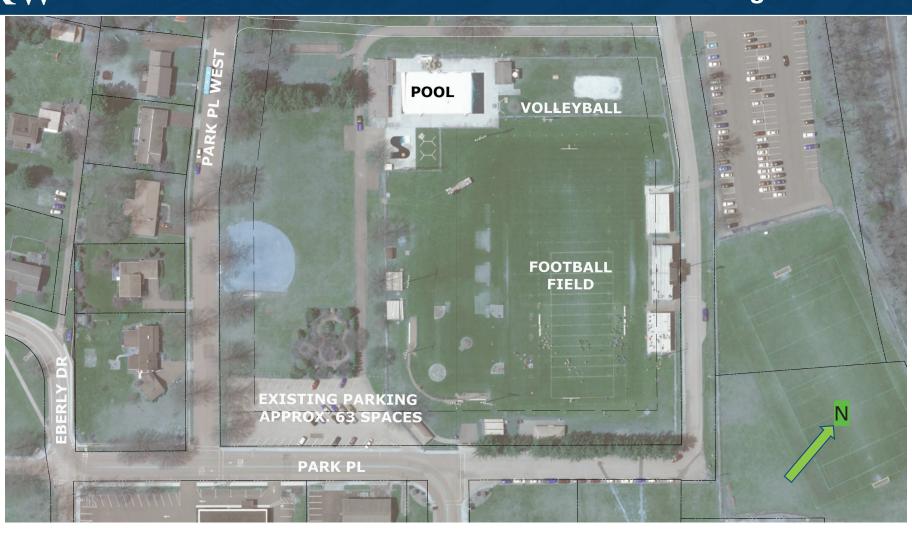

#### **ATHLETIC FACILITIES FEASIBILITY STUDY**

**VETERANS MEMORIAL FIELD AND SHIPPENSBURG AREA SR. HIGH SCHOOL** 

December 15, 2021

## **Veterans Memorial Park – Existing Conditions**





## **Veterans Memorial Park – Concept Plan 6A**



## **Veterans Memorial Park – Concept Plan 7**



# K&W

## **Shippensburg Area Sr. High School– Existing Conditions**



#### Shippensburg Area Sr. High School- Concept Plan 1



#### Shippensburg Area Sr. High School- Concept Plan 2





## **Veterans Memorial Park – Concept Cost Plan 6A**

#### PRELIMINARY OPINION OF PROBABLE CONSTRUCTION COSTS

CLIENT: Shippensburg Area School District

PREPARER: EFM

| PROJECT NAME: Veteran's Memorial Site Concept 6A |               |             | DATE: 12/15/202                   | 1                           |
|--------------------------------------------------|---------------|-------------|-----------------------------------|-----------------------------|
| PROJECT NO.: 2192.002