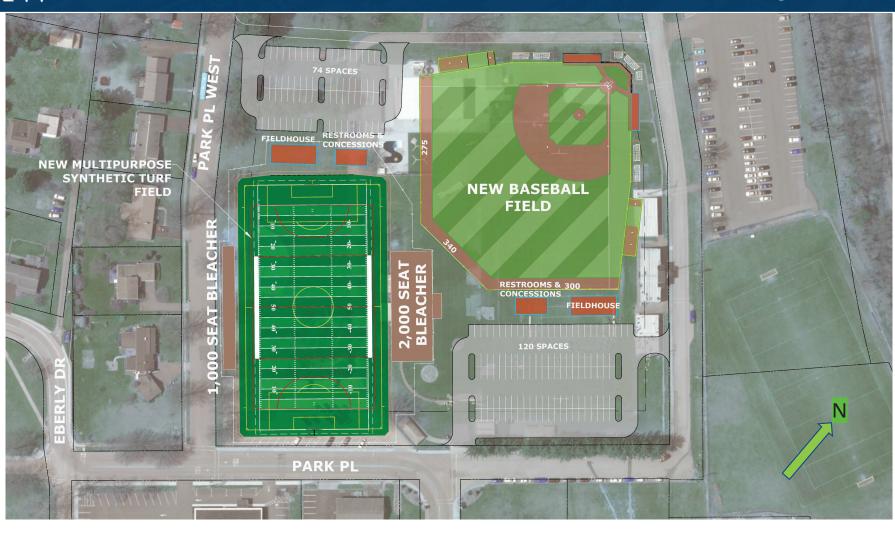

#### **ATHLETIC FACILITIES FEASIBILITY STUDY**

**VETERANS MEMORIAL FIELD AND SHIPPENSBURG AREA SR. HIGH SCHOOL** 

December 15, 2021

## **Veterans Memorial Park – Existing Conditions**





## **Veterans Memorial Park – Concept Plan 6A**



## **Veterans Memorial Park – Concept Plan 7**



# K&W

## **Shippensburg Area Sr. High School– Existing Conditions**



#### Shippensburg Area Sr. High School- Concept Plan 1



#### Shippensburg Area Sr. High School- Concept Plan 2





## **Veterans Memorial Park – Concept Cost Plan 6A**

#### PRELIMINARY OPINION OF PROBABLE CONSTRUCTION COSTS

CLIENT: Shippensburg Area School District

PREPARER: EFM

| PROJECT NAME: Veteran's Memorial Site Concept 6A |               |             | DATE: 12/15/202                   | 1                           |
|--------------------------------------------------|---------------|-------------|-----------------------------------|-----------------------------|
| PROJECT NO.: 2192.002                            |               |             | REVISED: