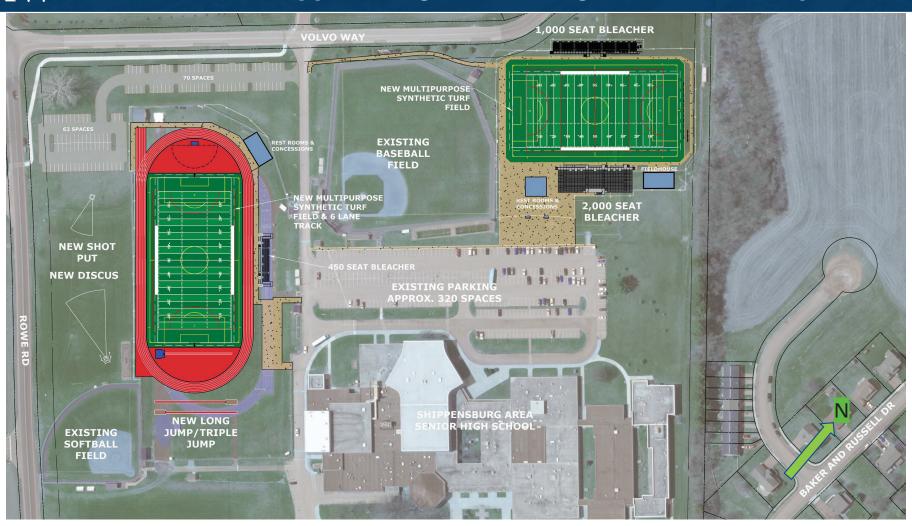

#### **ATHLETIC FACILITIES FEASIBILITY STUDY**

**VETERANS MEMORIAL FIELD AND SHIPPENSBURG AREA SR. HIGH SCHOOL** 

December 15, 2021

## **Veterans Memorial Park – Existing Conditions**





## **Veterans Memorial Park – Concept Plan 6A**



## **Veterans Memorial Park – Concept Plan 7**



# K&W

## **Shippensburg Area Sr. High School– Existing Conditions**



#### Shippensburg Area Sr. High School- Concept Plan 1



#### Shippensburg Area Sr. High School- Concept Plan 2





## **Veterans Memorial Park – Concept Cost Plan 6A**

#### PRELIMINARY OPINION OF PROBABLE CONSTRUCTION COSTS

CLIENT: Shippensburg Area School District

PREPARER: EFM

| PROJECT NAME: Veteran's Memorial Site Concept 6A |               |             | DATE: 12/15/202                   | 1                           |
|--------------------------------------------------|---------------|-------------|-----------------------------------|-----------------------------|
| PROJECT NO.: 2192.002                            |               |             | REVISED:                          |                             |
|                                                  | 0             | 1.1-21      | II-ii B-i                         | T-1