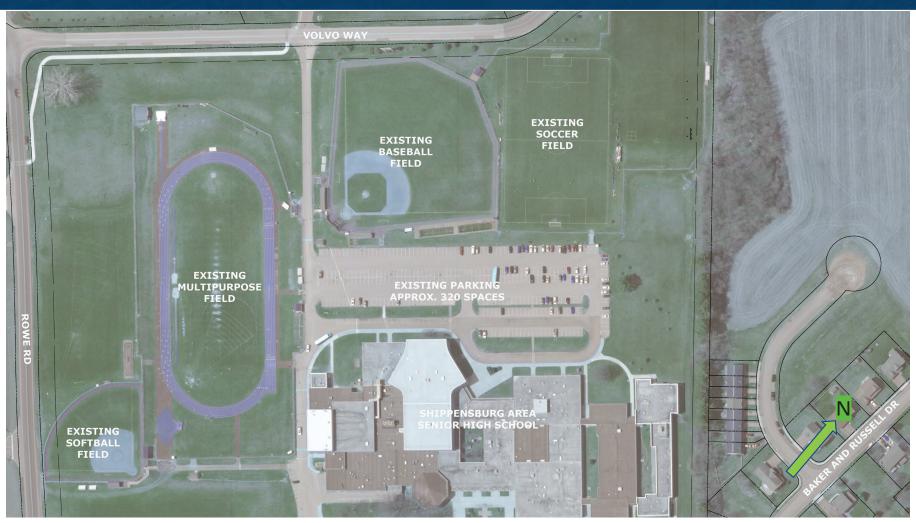

#### **ATHLETIC FACILITIES FEASIBILITY STUDY**

**VETERANS MEMORIAL FIELD AND SHIPPENSBURG AREA SR. HIGH SCHOOL** 

December 15, 2021

## **Veterans Memorial Park – Existing Conditions**





## **Veterans Memorial Park – Concept Plan 6A**



## **Veterans Memorial Park – Concept Plan 7**



# K&W

## **Shippensburg Area Sr. High School– Existing Conditions**



#### Shippensburg Area Sr. High School- Concept Plan 1



#### Shippensburg Area Sr. High School- Concept Plan 2





## **Veterans Memorial Park – Concept Cost Plan 6A**

#### PRELIMINARY OPINION OF PROBABLE CONSTRUCTION COSTS

CLIENT: Shippensburg Area School District

PREPARER: EFM

| PROJECT NAME: Veteran's Memorial Site Concept 6A |               |             | DATE: 12/15/202                   | 1                           |
|--------------------------------------------------|---------------|-------------|-----------------------------------|-----------------------------|
| PROJECT NO.: 2192.002                            |               |             | REVISED:                          |                             |
|                                                  | 0