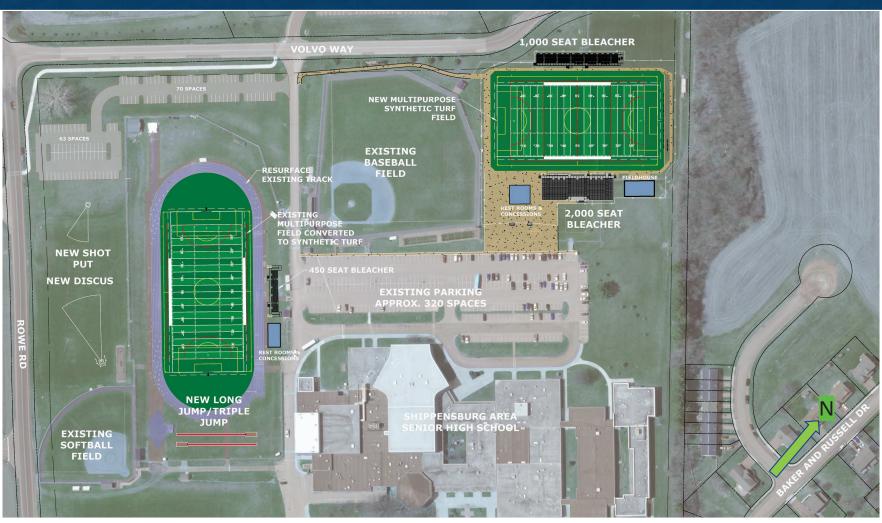

#### **ATHLETIC FACILITIES FEASIBILITY STUDY**

**VETERANS MEMORIAL FIELD AND SHIPPENSBURG AREA SR. HIGH SCHOOL** 

December 15, 2021

## **Veterans Memorial Park – Existing Conditions**





## **Veterans Memorial Park – Concept Plan 6A**



## **Veterans Memorial Park – Concept Plan 7**



# K&W

## **Shippensburg Area Sr. High School– Existing Conditions**



#### Shippensburg Area Sr. High School- Concept Plan 1



#### Shippensburg Area Sr. High School- Concept Plan 2





## **Veterans Memorial Park – Concept Cost Plan 6A**

#### PRELIMINARY OPINION OF PROBABLE CONSTRUCTION COSTS

CLIENT: Shippensburg Area School District

PREPARER: EFM

| PROJECT NAME: Veteran's Memorial Site Concept 6A |               |             | DATE: 12/15/202                   | 1                           |
|--------------------------------------------------|---------------|-------------|-----------------------------------|-----------------------------|
| PROJECT NO.: 2192.002                            |               |             | REVISED:                          |                             |
|                                                  | 0             | 1.1-21      | II-ii B-i                         | T-1-1                       |
| SITE LIGHTING TOTAL Single He