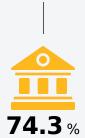

### **Student Assessment Participation**

Basic

Passing

**Other Data** 

Chronic Absenteeism

Post-Secondary Enrollment

| 8  |    |
|----|----|
| 51 | 7% |

Advanced Course Participation