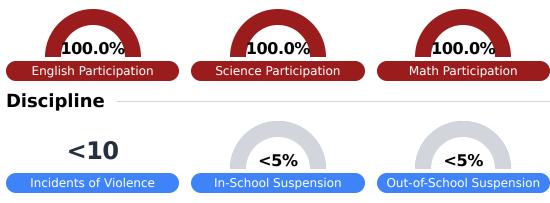

### **Student Assessment Participation**

Basic

Passing

**Other Data** 

Chronic Absenteeism

Post-Secondary Enrollment

| 8  |    |
|----|----|
| 51 | 7% |

Advanced Course Participation