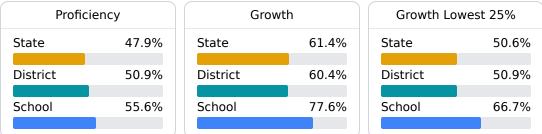

#### English

Measurements of student performance on the statewide English language arts (ELA) assessment.