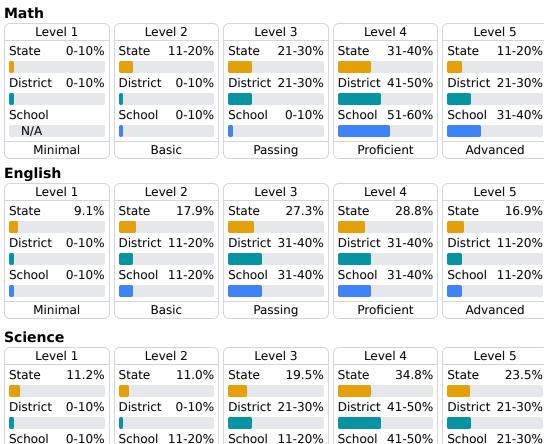

#### **Student Performance**

The following information shows each level of student performance on statewide assessments.

### **Student Assessment Participation**

Basic

Passing

**Other Data** 

Chronic Absenteeism

Post-Secondary Enrollment

| 8  |    |
|----|----|
| 51 | 7% |

Advanced Course Participation

Minimal

Proficient

Advanced