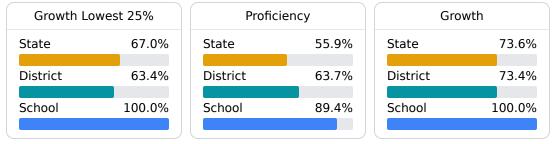

#### Math

Measurements of student performance on the statewide math assessment.