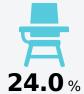

### **Student Assessment Participation**

Basic

Passing

**Other Data** 

Chronic Absenteeism

Post-Secondary Enrollment

| 8  |    |
|----|----|
| 51 | 7% |

Advanced Course Participation