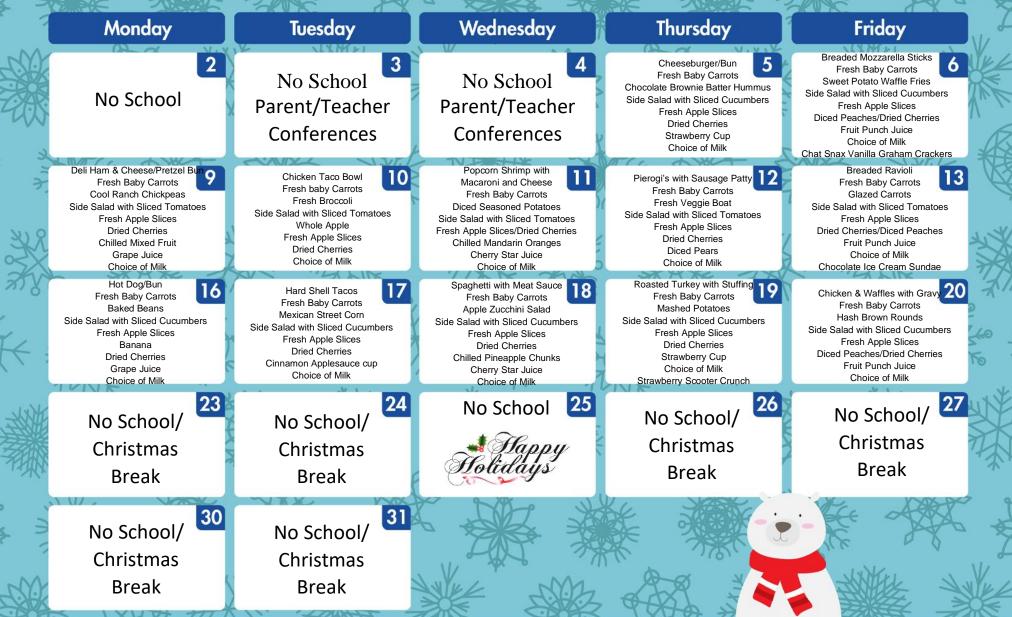

## **DECEMBER 2024**

Portage Area Elementary School

Daily Entree Alternates: Stuffed Crust Pizza (Mon. – Thurs.) Meat Lovers Stromboli (Fridays Only) Blueberry Yogurt Parfait

Milk Offered Daily: Fat Free or 1%

To qualify as a free lunch, students must take 3(minimum) components, Meat/Meat Alternate, Grain/Bread, Vegetable, Fruit, Milk, of which 1 must be a fruit or vegetable. Students taking required meal components receive lunch at no cost, otherwise per regulations, ala carte prices are in effect. Extra food/beverage items available for purchase by check or cash.

Our menus meet USDA Requirements Menu items are subject to change

A copy of the menu with the nutritional and allergy information is available at: https://www.schoolcafe.com/PortageASD