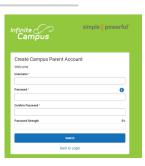

Paste the activation key into the next STEP screen then click "submit". Now choose a username and password and click "Submit".

Congratulations! You have a Parent Infinite Campus Account. You can check grades, attendance, and receive important messages from WRHS.