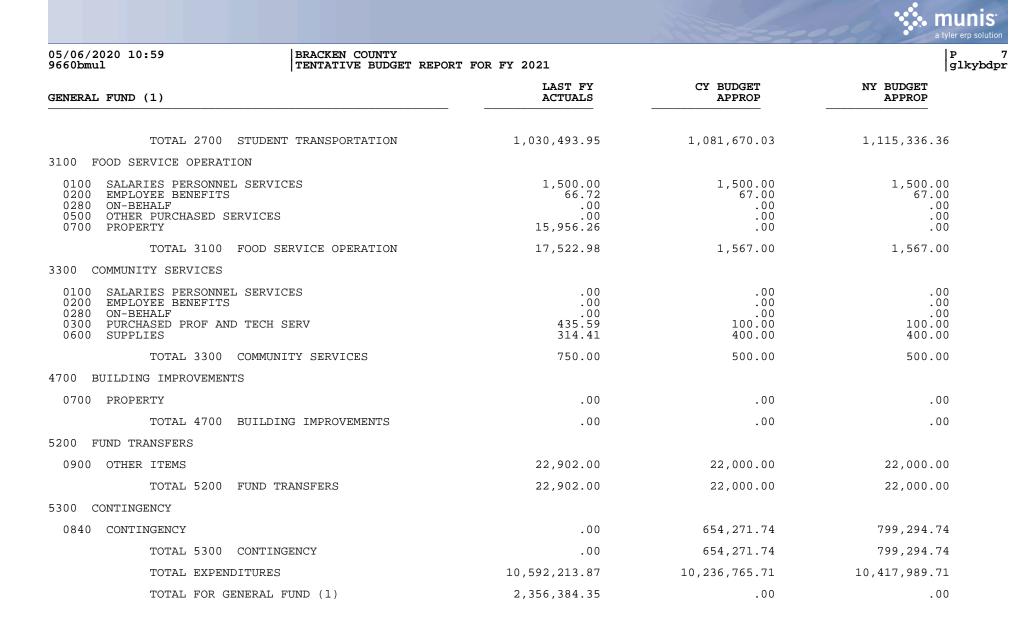

P 6 glkybdpr

05/06/2020 10:59 9660bmul

| GENERAL FUND (1)                                                                                                                                                                                                                                                                    | LAST FY<br>ACTUALS                                                                                                                     | CY BUDGET<br>APPROP                                                                                                                      | NY BUDGET<br>APPROP                                                                                                              |
|-------------------------------------------------------------------------------------------------------------------------------------------------------------------------------------------------------------------------------------------------------------------------------------|----------------------------------------------------------------------------------------------------------------------------------------|------------------------------------------------------------------------------------------------------------------------------------------|----------------------------------------------------------------------------------------------------------------------------------|
| TOTAL 2300 DISTRICT ADMIN SUPPORT                                                                                                                                                                                                                                                   | 549,392.23                                                                                                                             | 550,932.97                                                                                                                               | 607,548.99                                                                                                                       |
| 2400 SCHOOL ADMIN SUPPORT                                                                                                                                                                                                                                                           |                                                                                                                                        |                                                                                                                                          |                                                                                                                                  |
| 0100 SALARIES PERSONNEL SERVICES<br>0200 EMPLOYEE BENEFITS<br>0280 ON-BEHALF<br>0300 PURCHASED PROF AND TECH SERV<br>0400 PURCHASED PROPERTY SERVICES<br>0500 OTHER PURCHASED SERVICES<br>0600 SUPPLIES<br>0700 PROPERTY<br>0800 DEBT SERVICE AND MISCELLANEOUS<br>0840 CONTINGENCY | $\begin{array}{c} 445,656.23\\ 48,975.37\\ 128,857.76\\ .00\\ 1,586.03\\ 4,515.38\\ 2,308.01\\ 2,571.33\\ 641.00\\ .00\end{array}$     | $\begin{array}{c} 452,022.00\\ 56,633.63\\ 100,599.93\\ .00\\ 2,400.00\\ 7,350.00\\ 4,400.00\\ 3,500.00\\ 800.00\\ 10,564.00\end{array}$ | $\begin{array}{c} 450,135.00\\ 44,705.84\\ 100,599.93\\ .00\\ 1,400.00\\ 5,200.00\\ 2,600.00\\ 500.00\\ 700.00\\ .00\end{array}$ |
|                                                                                                                                                                                                                                                                                     | 635,111.11                                                                                                                             | 638,269.56                                                                                                                               | 605,840.77                                                                                                                       |
| 2500 BUSINESS SUPPORT SERVICES                                                                                                                                                                                                                                                      |                                                                                                                                        |                                                                                                                                          |                                                                                                                                  |
| 0100 SALARIES PERSONNEL SERVICES<br>0200 EMPLOYEE BENEFITS<br>0280 ON-BEHALF<br>0500 OTHER PURCHASED SERVICES                                                                                                                                                                       | 87,129.60<br>3,880.77<br>16,107.22<br>67,083.16                                                                                        | 87,897.00<br>3,911.00<br>40,320.00<br>46,018.80                                                                                          | 93,120.00<br>4,144.00<br>40,320.00<br>46,018.80                                                                                  |
| TOTAL 2500 BUSINESS SUPPORT SERVICES                                                                                                                                                                                                                                                |                                                                                                                                        | 178,146.80                                                                                                                               |                                                                                                                                  |
| 2600 PLANT OPERATIONS & MAINTENANCE                                                                                                                                                                                                                                                 |                                                                                                                                        |                                                                                                                                          |                                                                                                                                  |
| 0100 SALARIES PERSONNEL SERVICES<br>0200 EMPLOYEE BENEFITS<br>0280 ON-BEHALF<br>0300 PURCHASED PROF AND TECH SERV<br>0400 PURCHASED PROPERTY SERVICES<br>0500 OTHER PURCHASED SERVICES<br>0600 SUPPLIES<br>0700 PROPERTY<br>0800 DEBT SERVICE AND MISCELLANEOUS<br>0840 CONTINGENCY | $254,997.61\\84,042.57\\161,072.20\\62,365.80\\324,901.65\\.00\\295,047.99\\7,907.94\\2,760.23\\.00$                                   | 255,754.00<br>81,664.65<br>95,569.94<br>61,000.00<br>58,450.00<br>.00<br>329,100.00<br>.00<br>2,000.00<br>.00                            | 254,116.0079,101.4895,569.9461,000.0069,350.00328,250.00002,500.00.00                                                            |
| TOTAL 2600 PLANT OPERATIONS & MAINTENANCE                                                                                                                                                                                                                                           | 1,193,095.99                                                                                                                           | 883,538.59                                                                                                                               | 889,887.42                                                                                                                       |
| 2700 STUDENT TRANSPORTATION                                                                                                                                                                                                                                                         |                                                                                                                                        |                                                                                                                                          |                                                                                                                                  |
| 0100 SALARIES PERSONNEL SERVICES<br>0200 EMPLOYEE BENEFITS<br>0280 ON-BEHALF<br>0300 PURCHASED PROF AND TECH SERV<br>0400 PURCHASED PROPERTY SERVICES<br>0500 OTHER PURCHASED SERVICES<br>0600 SUPPLIES<br>0700 PROPERTY<br>0800 DEBT SERVICE AND MISCELLANEOUS                     | $\begin{array}{c} 308,539.23\\ 96,841.07\\ 322,144.38\\ 6,576.05\\ 9,989.35\\ 36,992.76\\ 156,764.56\\ 92,481.55\\ 165.00 \end{array}$ | 340,060.00<br>119,839.20<br>206,229.83<br>7,450.00<br>14,125.00<br>42,116.00<br>171,600.00<br>180,000.00<br>250.00                       | 354,223.00<br>128,455.53<br>206,229.83<br>7,350.00<br>31,500.00<br>44,828.00<br>162,500.00<br>180,000.00<br>250.00               |

| 05/06/2020   |                                                           | op === 0.001          |              | a tyler erp solutio |
|--------------|-----------------------------------------------------------|-----------------------|--------------|---------------------|
| 9660bmul     | TENTATIVE BUDGET REPORT F                                 | OR FY 2021<br>LAST FY | CY BUDGET    | glkybdg   glkybdg   |
| SPECIAL RE   | EVENUE (2)                                                | ACTUALS               | APPROP       | APPROP              |
| REVENUES     |                                                           |                       |              |                     |
| 0999 BEGIN   | INING BALANCE                                             |                       |              |                     |
|              | TOTAL 0999 BEGINNING BALANCE                              | .00                   | .00          | .00                 |
| RECEIPTS     |                                                           |                       |              |                     |
| REVENUE FF   | ROM LOCAL SOURCES                                         |                       |              |                     |
| EARNINGS (   | ON INVESTMENTS                                            |                       |              |                     |
| 1510         | INTEREST ON INVESTMENTS                                   | .00                   | .00          | .00                 |
|              | TOTAL EARNINGS ON INVESTMENTS                             | .00                   | .00          | .00                 |
| STUDENT AC   | CTIVITIES                                                 |                       |              |                     |
| 1750<br>1790 | DONATIONS (ACTIVITY FND)<br>OTHER STUDENT ACTIVITY INCOME | 4,222.94<br>.00       | .00<br>.00   | .00<br>.00          |
|              | TOTAL STUDENT ACTIVITIES                                  | 4,222.94              | .00          | .00                 |
| OTHER REVE   | ENUE FROM LOCAL SOURCES                                   |                       |              |                     |
| 1920<br>1999 | CONTRIBUTIONS/DONATIONS<br>OTHER MISCELLANEOUS REVENUE    | 8,107.82<br>8,270.00  | .00          | .00                 |
|              | TOTAL OTHER REVENUE FROM LOCAL SOURCES                    | 16,377.82             | .00          | .00                 |
|              | TOTAL REVENUE FROM LOCAL SOURCES                          | 20,600.76             | .00          | .00                 |
| REVENUE FF   | ROM STATE SOURCES                                         |                       |              |                     |
| EXPENDITUR   | RE REIMBURSEMENTS                                         |                       |              |                     |
| 3131         | MISCELLANEOUS REIMBURSEMENTS                              | 323.21                | .00          | .00                 |
|              | TOTAL EXPENDITURE REIMBURSEMENTS                          | 323.21                | .00          | .00                 |
| RESTRICTEI   |                                                           |                       |              |                     |
| 3200         | RESTRICTED STATE REVENUE                                  | 572,188.95            | 586,153.00   | 437,916.26          |
|              | TOTAL RESTRICTED                                          | 572,188.95            | 586,153.00   | 437,916.26          |
|              | TOTAL REVENUE FROM STATE SOURCES                          | 572,512.16            | 586,153.00   | 437,916.26          |
| REVENUE FF   | ROM FEDERAL SOURCES                                       |                       |              |                     |
| RESTRICTEI   | D THROUGH THE STATE                                       |                       |              |                     |
| 4500         | RESTRICTED FED THRU STATE                                 | 890,866.65            | 1,188,851.95 | 821,644.00          |