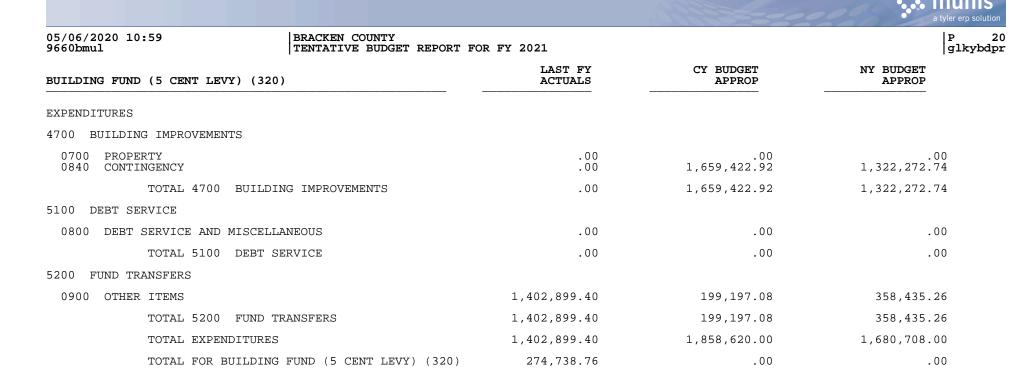

|                    |                     |                     |
| 5331                   | SALE OF BUILDINGS                               | .00                | .00                 | .00                 |
|                        | TOTAL SALE OR COMP FOR LOSS OF ASSETS           | .00                | .00                 | .00                 |
|                        | TOTAL OTHER RECEIPTS                            | .00                | .00                 | .00                 |
|                        | TOTAL RECEIPTS                                  | 934,009.00         | 938,620.00          | 1,030,708.00        |
|                        | TOTAL REVENUES                                  | 1,677,638.16       | 1,858,620.00        | 1,680,708.00        |



|                        |                                                   |                    | All and | a tyler erp solution |
|------------------------|---------------------------------------------------|--------------------|---------------------------------------------|----------------------|
| 05/06/2020<br>9660bmul | 10:59 BRACKEN COUNTY<br>TENTATIVE BUDGET REPORT F | OR FY 2021         |                                             | P 21<br>glkybdpr     |
| CONSTRUCTI             | ON FUND (360)                                     | LAST FY<br>ACTUALS | CY BUDGET<br>APPROP                         | NY BUDGET<br>APPROP  |
| REVENUES               |                                                   |                    |                                             |