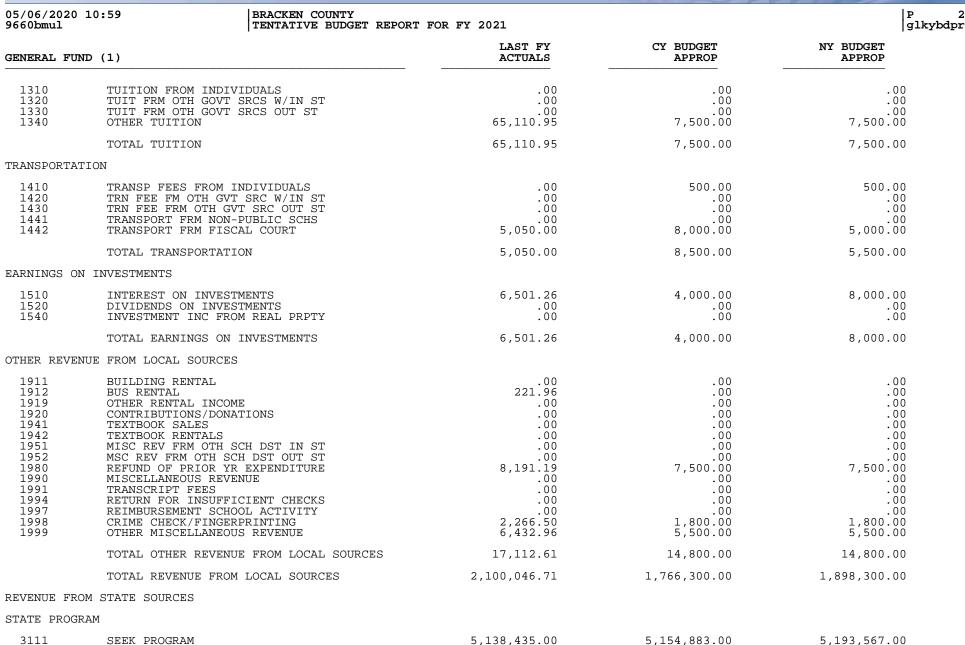

• •

TUITION

munis tyler erp solutior

2

|                                      |                                                                                                                                               |                                       | All the second                        | 🐝 munis                               |
|--------------------------------------|-----------------------------------------------------------------------------------------------------------------------------------------------|---------------------------------------|---------------------------------------|---------------------------------------|
| 05/06/2020<br>9660bmul               | 10:59 BRACKEN COUNTY<br>TENTATIVE BUDGET REPORT                                                                                               | FOR FY 2021                           |                                       | a tyler erp solution                  |
| GENERAL FU                           | ND (1)                                                                                                                                        | LAST FY<br>ACTUALS                    | CY BUDGET<br>APPROP                   | NY BUDGET<br>APPROP                   |
|                                      | TOTAL STATE PROGRAM                                                                                                                           | 5,138,435.00                          | 5,154,883.00                          | 5,193,567.00                          |
| OTHER STAT                           | 'E FUNDING                                                                                                                                    |                                       |                                       |                                       |
| 3122<br>3126<br>3127<br>3128<br>3129 | VOCATIONAL TRANSPORTATION<br>SUB SALARY REIMB (STATE)<br>FLEXIBLE SPENDING ACCT REFUND<br>AUDIT REIMBURSEMENT<br>KSB/KSD TRANSP REIMBURSEMENT | 27,679.00<br>.00<br>.00<br>.00<br>.00 | 17,500.00<br>.00<br>.00<br>.00<br>.00 | 17,500.00<br>.00<br>.00<br>.00<br>.00 |
|                                      | TOTAL OTHER STATE FUNDING                                                                                                                     | 27,679.00                             | 17,500.00                             | 17,500.00                             |
| EXPENDITUR                           | E REIMBURSEMENTS                                                                                                                              |                                       |                                       |                                       |
| 3130<br>3131                         | NATIONAL BD CERT REIMB<br>MISCELLANEOUS REIMBURSEMENTS                                                                                        | 7,338.00<br>250,397.73                | 5,000.00<br>.00                       | 5,000.00<br>.00                       |
|                                      | TOTAL EXPENDITURE REIMBURSEMENTS                                                                                                              | 257,735.73                            | 5,000.00                              | 5,000.00                              |
| REVENUE IN                           | I LIEU OF TAXES/STATE                                                                                                                         |                                       |                                       |                                       |
| 3800                                 | REV IN LIEU OF TAXES/ TELE COM                                                                                                                | 17,597.58                             | 15,000.00                             | 15,000.00                             |
|                                      | TOTAL REVENUE IN LIEU OF TAXES/STATE                                                                                                          | 17,597.58                             | 15,000.00                             | 15,000.00                             |
| REVENUE FO                           | R ON BEHALF PAYMENTS                                                                                                                          |                                       |                                       |                                       |
| 3900                                 | ON BEHALF CONTRIBUTIONS                                                                                                                       | 2,724,106.76                          | 1,554,317.71                          | 1,554,317.71                          |
|                                      | TOTAL REVENUE FOR ON BEHALF PAYMENTS                                                                                                          | 2,724,106.76                          | 1,554,317.71                          | 1,554,317.71                          |
|                                      | TOTAL REVENUE FROM STATE SOURCES                                                                                                              | 8,165,554.07                          | 6,746,700.71                          | 6,785,384.71                          |
| REVENUE FR                           | OM FEDERAL SOURCES                                                                                                                            |                                       |                                       |                                       |
| FEDERAL RE                           | IMBURSEMENT                                                                                                                                   |                                       |                                       |                                       |
| 4810                                 | MEDICAID REIM FROM FEDERAL                                                                                                                    | 26,826.60                             | 25,000.00                             | 30,000.00                             |
|                                      | TOTAL FEDERAL REIMBURSEMENT                                                                                                                   | 26,826.60                             | 25,000.00                             | 30,000.00                             |
|                                      | TOTAL REVENUE FROM FEDERAL SOURCES                                                                                                            | 26,826.60                             | 25,000.00                             | 30,000.00                             |
| OTHER RECE                           | IPTS                                                                                                                                          |                                       |                                       |                                       |
| INTERFUND                            | TRANSFERS                                                                                                                                     |                                       |                                       |                                       |
| 5210<br>5220                         | FUND TRANSFER<br>INDIRECT COSTS TRANSFER                                                                                                      | 352,191.58<br>28,961.00               | 106,065.00<br>28,500.00               | 112,305.00<br>29,000.00               |
|                                      | TOTAL INTERFUND TRANSFERS                                                                                                                     | 381,152.58                            | 134,565.00                            | 141,305.00                            |
| SALE OR CO                           | MP FOR LOSS OF ASSETS                                                                                                                         |                                       |                                       |                                       |