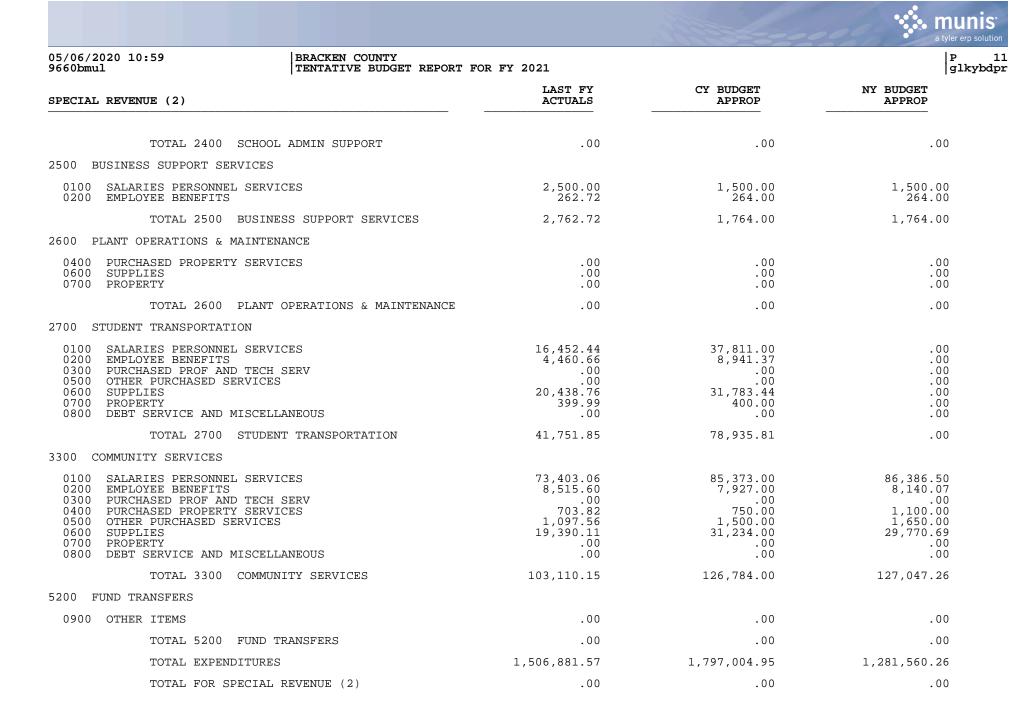

P 10 glkybdpr

05/06/2020 10:59 9660bmul

| SPECIAL REVENUE (2)                                                                                                                                                                                                                           | LAST FY<br>ACTUALS                                                                                   | CY BUDGET<br>APPROP                                                                                 | NY BUDGET<br>APPROP                                                                                                           |
|-----------------------------------------------------------------------------------------------------------------------------------------------------------------------------------------------------------------------------------------------|------------------------------------------------------------------------------------------------------|-----------------------------------------------------------------------------------------------------|-------------------------------------------------------------------------------------------------------------------------------|
| EXPENDITURES                                                                                                                                                                                                                                  |                                                                                                      |                                                                                                     |                                                                                                                               |
| 1000 INSTRUCTION                                                                                                                                                                                                                              |                                                                                                      |                                                                                                     |                                                                                                                               |
| 0100 SALARIES PERSONNEL SERVICES<br>0200 EMPLOYEE BENEFITS<br>0300 PURCHASED PROF AND TECH SERV<br>0400 PURCHASED PROPERTY SERVICES<br>0500 OTHER PURCHASED SERVICES<br>0600 SUPPLIES<br>0700 PROPERTY<br>0800 DEBT SERVICE AND MISCELLANEOUS | 697,271.56<br>140,362.77<br>74,578.72<br>1,994.97<br>11,534.18<br>151,623.04<br>113,539.57<br>197.50 | 763,659.12<br>159,060.25<br>78,718.93<br>1,000.00<br>28,754.00<br>236,290.31<br>98,822.85<br>690.00 | $\begin{array}{c} 626,104.12\\ 135,109.00\\ 75,002.93\\ 1,000.00\\ 14,828.00\\ 105,738.10\\ 83,798.85\\ 690.00\\ \end{array}$ |
| TOTAL 1000 INSTRUCTION                                                                                                                                                                                                                        | 1,191,102.31                                                                                         | 1,366,995.46                                                                                        | 1,042,271.00                                                                                                                  |
| 2100 STUDENT SUPPORT SERVICES                                                                                                                                                                                                                 |                                                                                                      |                                                                                                     |                                                                                                                               |
| 0100 SALARIES PERSONNEL SERVICES<br>0200 EMPLOYEE BENEFITS<br>0300 PURCHASED PROF AND TECH SERV<br>0500 OTHER PURCHASED SERVICES<br>0600 SUPPLIES<br>0700 PROPERTY<br>0800 DEBT SERVICE AND MISCELLANEOUS                                     | 38,230.85<br>1,693.49<br>.00<br>.00<br>.00<br>.00<br>.00                                             | 17,775.00<br>788.00<br>.00<br>.00<br>.00<br>.00<br>.00                                              | 17,775.00<br>788.00<br>.00<br>.00<br>.00<br>.00<br>.00                                                                        |
| TOTAL 2100 STUDENT SUPPORT SERVICES                                                                                                                                                                                                           | 39,924.34                                                                                            | 18,563.00                                                                                           | 18,563.00                                                                                                                     |
| 2200 INSTRUCTIONAL STAFF SUPP SERV                                                                                                                                                                                                            |                                                                                                      |                                                                                                     |                                                                                                                               |
| 0100 SALARIES PERSONNEL SERVICES<br>0200 EMPLOYEE BENEFITS<br>0300 PURCHASED PROF AND TECH SERV<br>0400 PURCHASED PROPERTY SERVICES<br>0500 OTHER PURCHASED SERVICES<br>0600 SUPPLIES<br>0700 PROPERTY                                        | 79,873.84<br>19,688.66<br>2,740.00<br>370.53<br>7,887.99<br>3,280.22<br>9,370.75                     | 131,253.1645,234.846,500.00500.0014,893.68800.00.00                                                 | 59,653.16<br>15,180.84<br>6,000.00<br>.00<br>5,500.00<br>800.00<br>.00                                                        |
| TOTAL 2200 INSTRUCTIONAL STAFF SUPP SERV                                                                                                                                                                                                      | 123,211.99                                                                                           | 199,181.68                                                                                          | 87,134.00                                                                                                                     |
| 2300 DISTRICT ADMIN SUPPORT                                                                                                                                                                                                                   |                                                                                                      |                                                                                                     |                                                                                                                               |
| 0100 SALARIES PERSONNEL SERVICES<br>0200 EMPLOYEE BENEFITS<br>0300 PURCHASED PROF AND TECH SERV<br>0500 OTHER PURCHASED SERVICES<br>0600 SUPPLIES                                                                                             | 3,900.00<br>1,118.21<br>.00<br>.00<br>.00                                                            | 3,900.00<br>881.00<br>.00<br>.00                                                                    | 3,900.00<br>881.00<br>.00<br>.00<br>.00                                                                                       |
| TOTAL 2300 DISTRICT ADMIN SUPPORT                                                                                                                                                                                                             | 5,018.21                                                                                             | 4,781.00                                                                                            | 4,781.00                                                                                                                      |
| 2400 SCHOOL ADMIN SUPPORT                                                                                                                                                                                                                     |                                                                                                      |                                                                                                     |                                                                                                                               |
| 0100 SALARIES PERSONNEL SERVICES<br>0200 EMPLOYEE BENEFITS                                                                                                                                                                                    | .00<br>.00                                                                                           | .00<br>.00                                                                                          | .00<br>.00                                                                                                                    |