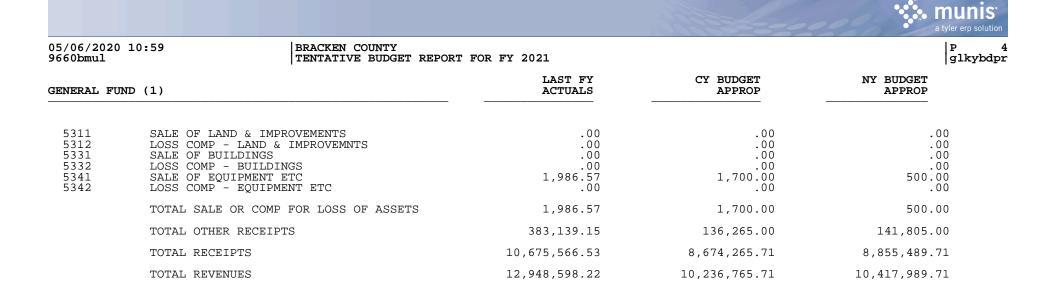

P 5 glkybdpr

05/06/2020 10:59 9660bmul

| GENERAL FUND (1)                                                                                                                                                                                                                                                | LAST FY<br>ACTUALS                                                                                                                     | CY BUDGET<br>APPROP                                                                                                                         | NY BUDGET<br>APPROP                                                                                                                           |
|-----------------------------------------------------------------------------------------------------------------------------------------------------------------------------------------------------------------------------------------------------------------|----------------------------------------------------------------------------------------------------------------------------------------|---------------------------------------------------------------------------------------------------------------------------------------------|-----------------------------------------------------------------------------------------------------------------------------------------------|
| EXPENDITURES                                                                                                                                                                                                                                                    |                                                                                                                                        |                                                                                                                                             |                                                                                                                                               |
| 1000 INSTRUCTION                                                                                                                                                                                                                                                |                                                                                                                                        |                                                                                                                                             |                                                                                                                                               |
| 0100 SALARIES PERSONNEL SERVICES<br>0200 EMPLOYEE BENEFITS<br>0280 ON-BEHALF<br>0300 PURCHASED PROF AND TECH SERV<br>0400 PURCHASED PROPERTY SERVICES<br>0500 OTHER PURCHASED SERVICES<br>0600 SUPPLIES<br>0700 PROPERTY<br>0800 DEBT SERVICE AND MISCELLANEOUS | $\begin{array}{c} 3,743,725.97\\267,998.96\\1,820,115.75\\71,300.85\\30,494.38\\24,871.24\\86,057.20\\131,013.12\\6,981.33\end{array}$ | 3,789,530.00<br>357,196.98<br>960,698.10<br>49,800.00<br>36,100.00<br>27,000.00<br>93,400.00<br>107,100.00<br>24,000.00                     | $\begin{array}{c} 3,768,717.00\\ 364,336.59\\ 960,698.10\\ 65,900.00\\ 35,600.00\\ 26,900.00\\ 61,689.00\\ 53,992.00\\ 26,600.00 \end{array}$ |
| TOTAL 1000 INSTRUCTION                                                                                                                                                                                                                                          | 6,182,558.80                                                                                                                           | 5,444,825.08                                                                                                                                | 5,364,432.69                                                                                                                                  |
| 2100 STUDENT SUPPORT SERVICES                                                                                                                                                                                                                                   |                                                                                                                                        |                                                                                                                                             |                                                                                                                                               |
| 0100 SALARIES PERSONNEL SERVICES<br>0200 EMPLOYEE BENEFITS<br>0280 ON-BEHALF<br>0300 PURCHASED PROF AND TECH SERV<br>0500 OTHER PURCHASED SERVICES<br>0600 SUPPLIES<br>0700 PROPERTY<br>0800 DEBT SERVICE AND MISCELLANEOUS                                     | 363,179.69<br>18,846.20<br>144,964.98<br>33,225.00<br>2,237.01<br>3,450.03<br>.00<br>.00                                               | 403,514.00<br>21,398.00<br>90,539.95<br>33,000.00<br>2,500.00<br>7,700.00<br>.00                                                            | $\begin{array}{c} 431,564.00\\ 28,022.00\\ 90,539.95\\ 33,000.00\\ 2,500.00\\ 8,900.00\\ .00\\ .00\end{array}$                                |
| TOTAL 2100 STUDENT SUPPORT SERVICES                                                                                                                                                                                                                             | 565,902.91                                                                                                                             | 558,651.95                                                                                                                                  | 594,525.95                                                                                                                                    |
| 2200 INSTRUCTIONAL STAFF SUPP SERV                                                                                                                                                                                                                              |                                                                                                                                        |                                                                                                                                             |                                                                                                                                               |
| 0100 SALARIES PERSONNEL SERVICES<br>0200 EMPLOYEE BENEFITS<br>0280 ON-BEHALF<br>0300 PURCHASED PROF AND TECH SERV<br>0400 PURCHASED PROPERTY SERVICES<br>0500 OTHER PURCHASED SERVICES<br>0600 SUPPLIES<br>0700 PROPERTY                                        | 168,070.77<br>8,561.67<br>32,214.44<br>.00<br>362.01<br>.00<br>11,074.26<br>.00                                                        | $180,449.00 \\ 11,303.00 \\ 15,089.99 \\ 400.00 \\ 2,400.00 \\ .00 \\ 12,750.00 \\ .00 \\ .00 \\ \end{array}$                               | $191,754.00 \\ 11,989.00 \\ 15,089.99 \\ 400.00 \\ 1,400.00 \\ .00 \\ 12,820.00 \\ .00 \\ .00 \\ \end{array}$                                 |
| TOTAL 2200 INSTRUCTIONAL STAFF SUPP SERV                                                                                                                                                                                                                        | 220,283.15                                                                                                                             | 222,391.99                                                                                                                                  | 233,452.99                                                                                                                                    |
| 2300 DISTRICT ADMIN SUPPORT                                                                                                                                                                                                                                     |                                                                                                                                        |                                                                                                                                             |                                                                                                                                               |
| 0100 SALARIES PERSONNEL SERVICES<br>0200 EMPLOYEE BENEFITS<br>0280 ON-BEHALF<br>0300 PURCHASED PROF AND TECH SERV<br>0400 PURCHASED PROPERTY SERVICES<br>0500 OTHER PURCHASED SERVICES<br>0600 SUPPLIES<br>0700 PROPERTY<br>0800 DEBT SERVICE AND MISCELLANEOUS | 187,787.9525,875.5132,214.42139,668.222,445.14138,931.715,347.131,754.0015,368.15                                                      | $202,687.00 \\ 42,738.00 \\ 45,269.97 \\ 113,500.00 \\ 3,000.00 \\ 136,988.00 \\ 5,000.00 \\ 750.00 \\ 1,000.00 \\ 1,000.00 \\ \end{array}$ | $\begin{array}{c} 207,928.00\\ 66,073.02\\ 45,269.97\\ 119,500.00\\ 3,000.00\\ 161,028.00\\ 3,000.00\\ 750.00\\ 1,000.00\end{array}$          |