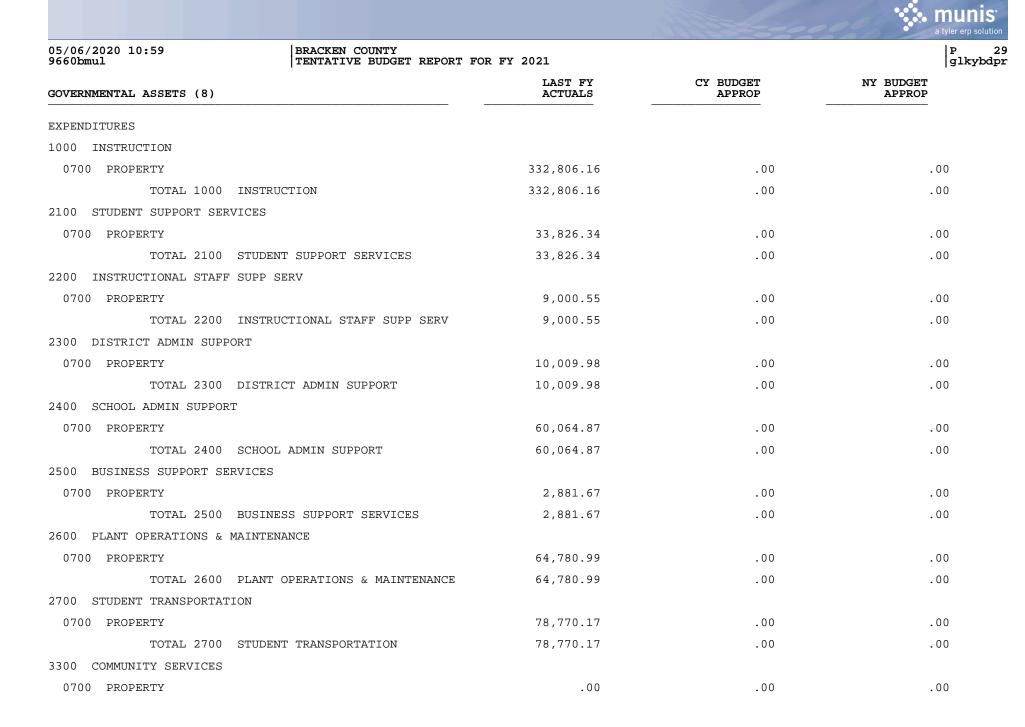

OVEMENTS<br>SALE OF BUILDINGS<br>SALE OF EQUIPMENT ETC | .00<br>.00<br>.00  | .00<br>.00<br>.00   | .00<br>.00<br>.00    |
|                        | TOTAL SALE OR COMP FOR LOSS OF ASSETS                                     | .00                | .00                 | .00                  |
|                        | TOTAL OTHER RECEIPTS                                                      | .00                | .00                 | .00                  |
|                        | TOTAL RECEIPTS                                                            | .00                | .00                 | .00                  |
|                        | TOTAL REVENUES                                                            | .00                | .00                 | .00                  |



|                              |                                          |                    |                     | a tyler erp solution |
|------------------------------|------------------------------------------|--------------------|---------------------|----------------------|
| 05/06/2020 10:59<br>9660bmul | BRACKEN COUNTY<br>TENTATIVE BUDGET REPOR | T FOR FY 2021      |                     | P 30<br>glkybdpr     |
| GOVERNMENTAL ASSETS (8)      |                                          | LAST FY<br>ACTUALS | CY BUDGET<br>APPROP | NY BUDGET<br>APPROP  |
| TOTAL 3300 CC                | OMMUNITY SERVICES                        | .00                | .00                 | .00                  |
| TOTAL EXPENDI:               | TURES                                    | 592,140.73