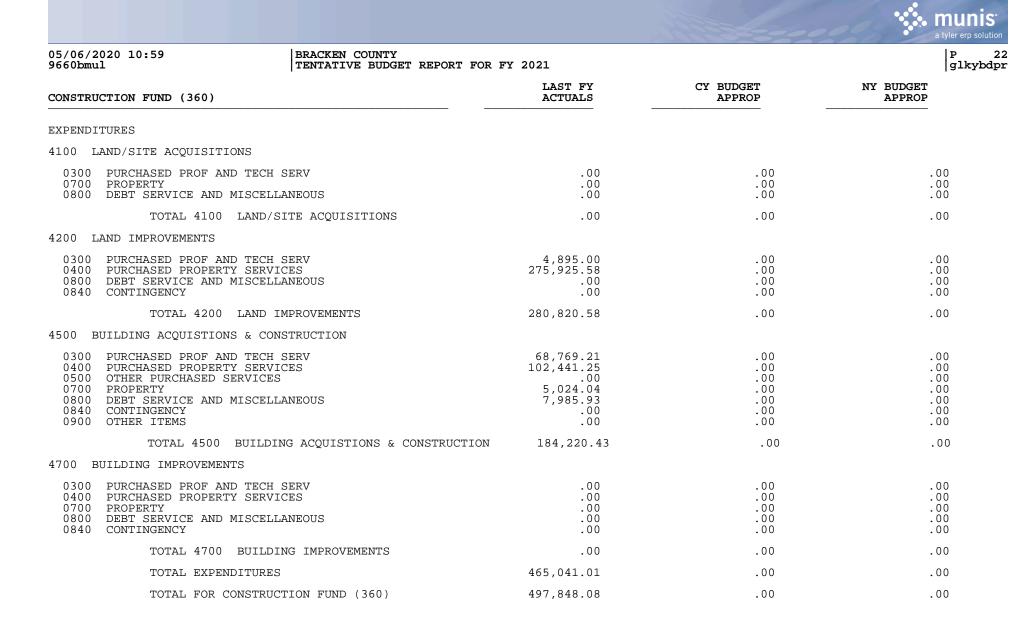

| 961,855.32         | .00                                         | .00                  |
|                        | TOTAL INTERFUND TRANSFERS                         | 961,855.32         | .00                                         | .00                  |
|                        | TOTAL OTHER RECEIPTS                              | 961,855.32         | .00                                         | .00                  |
|                        | TOTAL RECEIPTS                                    | 962,889.09         | .00                                         | .00                  |
|                        | TOTAL REVENUES                                    | 962,889.09         | .00                                         | .00                  |



| 05/06/2020<br>9660bmul | 10:59 BRACKEN COUNTY<br>TENTATIVE BUDGET REPORT | F FOR FY 2021      |                     | P<br>glky           |
|------------------------|-------------------------------------------------|--------------------|---------------------|---------------------|
| DEBT SERVI             | CE FUND (400)                                   | LAST FY<br>ACTUALS | CY BUDGET<br>APPROP | NY BUDGET<br>APPROP |
| REVENUES               |                                                 |                    |                     |                     |
| 0999 BEGIN             | NING BALANCE                                    |                    |                     |                     |
|                        | TOTAL 0999 BEGINNING BALANCE                    | 86.39