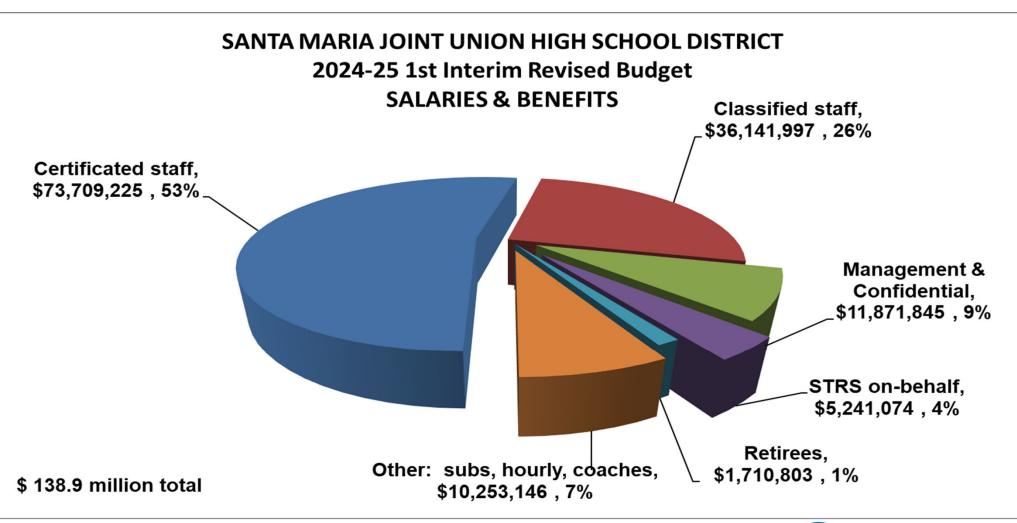

#### **EXPENDITURES:**

Salaries, Wages, & Benefits

➤ Certificated staffing changes are detailed in the table below

| CERTIFICATED                                                                                                                                                                                                                                                                                                                                                                                                                                                                                                                                                         | FTE     | COST                                                                                                         |
|----------------------------------------------------------------------------------------------------------------------------------------------------------------------------------------------------------------------------------------------------------------------------------------------------------------------------------------------------------------------------------------------------------------------------------------------------------------------------------------------------------------------------------------------------------------------|---------|--------------------------------------------------------------------------------------------------------------|
| "PREP" period assignments in Ag, Business, English, Home                                                                                                                                                                                                                                                                                                                                                                                                                                                                                                             |         |                                                                                                              |
| EC, INTL Lang, Math, OCS, PE, Social Science, SPED,                                                                                                                                                                                                                                                                                                                                                                                                                                                                                                                  |         |                                                                                                              |
| Teacher & VPA                                                                                                                                                                                                                                                                                                                                                                                                                                                                                                                                                        | 0.60    | (61,360)                                                                                                     |
| New positions for CTE Spec., Inst. Coach, Math, Sped LH &                                                                                                                                                                                                                                                                                                                                                                                                                                                                                                            |         |                                                                                                              |
| SH, Teacher, & TOSA                                                                                                                                                                                                                                                                                                                                                                                                                                                                                                                                                  | 6.80    | 831,322                                                                                                      |
| Budget, and projected actual costs due to vacancies, turnover &                                                                                                                                                                                                                                                                                                                                                                                                                                                                                                      |         |                                                                                                              |
| LOA                                                                                                                                                                                                                                                                                                                                                                                                                                                                                                                                                                  | 0.40    | (585,754)                                                                                                    |
| Salary schedule placement, column shifts/movement                                                                                                                                                                                                                                                                                                                                                                                                                                                                                                                    |         | 331,552                                                                                                      |
| OPEB Trust pre-funding active employees                                                                                                                                                                                                                                                                                                                                                                                                                                                                                                                              |         | 87,319                                                                                                       |
| LCAP non-position related hourly pay                                                                                                                                                                                                                                                                                                                                                                                                                                                                                                                                 |         | 309,831                                                                                                      |
| Changes in health and welfare benefit costs due to coverage                                                                                                                                                                                                                                                                                                                                                                                                                                                                                                          |         |                                                                                                              |
| tier changes associated with qualifying events, retiree health                                                                                                                                                                                                                                                                                                                                                                                                                                                                                                       |         | 46,334                                                                                                       |
| Extra pay assignment adjustments: stipends, department chairs                                                                                                                                                                                                                                                                                                                                                                                                                                                                                                        |         |                                                                                                              |
| & Ag extra days                                                                                                                                                                                                                                                                                                                                                                                                                                                                                                                                                      |         | 36,379                                                                                                       |
| Difference between estimated costs in District's Adopted                                                                                                                                                                                                                                                                                                                                                                                                                                                                                                             |         |                                                                                                              |
| Budget, and projected actual costs after collapsing                                                                                                                                                                                                                                                                                                                                                                                                                                                                                                                  |         |                                                                                                              |
| assignments, and projected actual costs related to FTE                                                                                                                                                                                                                                                                                                                                                                                                                                                                                                               |         |                                                                                                              |
|                                                                                                                                                                                                                                                                                                                                                                                                                                                                                                                                                                      |         |                                                                                                              |
| changes                                                                                                                                                                                                                                                                                                                                                                                                                                                                                                                                                              | (19.40) | (2,357,717)                                                                                                  |
| changes Difference between estimated costs in District's adopted                                                                                                                                                                                                                                                                                                                                                                                                                                                                                                     | (19.40) | (2,357,717)                                                                                                  |
|                                                                                                                                                                                                                                                                                                                                                                                                                                                                                                                                                                      | (19.40) | (2,357,717)                                                                                                  |
| Difference between estimated costs in District's adopted                                                                                                                                                                                                                                                                                                                                                                                                                                                                                                             | (19.40) | (2,357,717)<br>(401,163)                                                                                     |
| Difference between estimated costs in District's adopted budget, and projected actual costs after collapsing 14 PREP                                                                                                                                                                                                                                                                                                                                                                                                                                                 | (19.40) |                                                                                                              |
| Difference between estimated costs in District's adopted budget, and projected actual costs after collapsing 14 PREP period assignments                                                                                                                                                                                                                                                                                                                                                                                                                              | (19.40) | (401,163)                                                                                                    |
| Difference between estimated costs in District's adopted budget, and projected actual costs after collapsing 14 PREP period assignments  Arts, Music In Schools                                                                                                                                                                                                                                                                                                                                                                                                      | (19.40) | (401,163)                                                                                                    |
| Difference between estimated costs in District's adopted budget, and projected actual costs after collapsing 14 PREP period assignments  Arts, Music In Schools  Central Coast K-16 Regional Collaborative non-position hourly                                                                                                                                                                                                                                                                                                                                       | (19.40) | (401,163)<br>2,380,174                                                                                       |
| Difference between estimated costs in District's adopted budget, and projected actual costs after collapsing 14 PREP period assignments  Arts, Music In Schools  Central Coast K-16 Regional Collaborative non-position hourly pay                                                                                                                                                                                                                                                                                                                                   | (19.40) | (401,163)<br>2,380,174                                                                                       |
| Difference between estimated costs in District's adopted budget, and projected actual costs after collapsing 14 PREP period assignments  Arts, Music In Schools  Central Coast K-16 Regional Collaborative non-position hourly pay  College Careers Access Pathways portion HS Readiness Liaison  CCEIS non-position hourly pay                                                                                                                                                                                                                                      | (19.40) | (401,163)<br>2,380,174<br>6,250                                                                              |
| Difference between estimated costs in District's adopted budget, and projected actual costs after collapsing 14 PREP period assignments  Arts, Music In Schools  Central Coast K-16 Regional Collaborative non-position hourly pay  College Careers Access Pathways portion HS Readiness Liaison  CCEIS non-position hourly pay  Ethnic Studies non-position related hourly pay                                                                                                                                                                                      | (19.40) | (401,163)<br>2,380,174<br>6,250<br>31,551                                                                    |
| Difference between estimated costs in District's adopted budget, and projected actual costs after collapsing 14 PREP period assignments  Arts, Music In Schools  Central Coast K-16 Regional Collaborative non-position hourly pay  College Careers Access Pathways portion HS Readiness Liaison  CCEIS non-position hourly pay                                                                                                                                                                                                                                      | (19.40) | (401,163)<br>2,380,174<br>6,250<br>31,551<br>3,658                                                           |
| Difference between estimated costs in District's adopted budget, and projected actual costs after collapsing 14 PREP period assignments  Arts, Music In Schools  Central Coast K-16 Regional Collaborative non-position hourly pay  College Careers Access Pathways portion HS Readiness Liaison  CCEIS non-position hourly pay  Ethnic Studies non-position related hourly pay  LREBG non-position related hourly pay  Middle College Early Career portion HS Readiness Liaison                                                                                     | (19.40) | (401,163)<br>2,380,174<br>6,250<br>31,551<br>3,658<br>1,977<br>(551)<br>78,700                               |
| Difference between estimated costs in District's adopted budget, and projected actual costs after collapsing 14 PREP period assignments  Arts, Music In Schools  Central Coast K-16 Regional Collaborative non-position hourly pay  College Careers Access Pathways portion HS Readiness Liaison  CCEIS non-position hourly pay  Ethnic Studies non-position related hourly pay  LREBG non-position related hourly pay  Middle College Early Career portion HS Readiness Liaison  Migrant non-position related hourly pay                                            | (19.40) | (401,163)<br>2,380,174<br>6,250<br>31,551<br>3,658<br>1,977<br>(551)<br>78,700<br>16,448                     |
| Difference between estimated costs in District's adopted budget, and projected actual costs after collapsing 14 PREP period assignments  Arts, Music In Schools Central Coast K-16 Regional Collaborative non-position hourly pay College Careers Access Pathways portion HS Readiness Liaison CCEIS non-position hourly pay Ethnic Studies non-position related hourly pay LREBG non-position related hourly pay Middle College Early Career portion HS Readiness Liaison Migrant non-position related hourly pay Title I & III LEP non-position related hourly pay | (19.40) | (401,163)<br>2,380,174<br>6,250<br>31,551<br>3,658<br>1,977<br>(551)<br>78,700<br>16,448<br>97,385           |
| Difference between estimated costs in District's adopted budget, and projected actual costs after collapsing 14 PREP period assignments  Arts, Music In Schools  Central Coast K-16 Regional Collaborative non-position hourly pay  College Careers Access Pathways portion HS Readiness Liaison  CCEIS non-position hourly pay  Ethnic Studies non-position related hourly pay  LREBG non-position related hourly pay  Middle College Early Career portion HS Readiness Liaison  Migrant non-position related hourly pay                                            |         | (401,163)<br>2,380,174<br>6,250<br>31,551<br>3,658<br>1,977<br>(551)<br>78,700<br>16,448<br>97,385<br>26,670 |
| Difference between estimated costs in District's adopted budget, and projected actual costs after collapsing 14 PREP period assignments  Arts, Music In Schools Central Coast K-16 Regional Collaborative non-position hourly pay College Careers Access Pathways portion HS Readiness Liaison CCEIS non-position hourly pay Ethnic Studies non-position related hourly pay LREBG non-position related hourly pay Middle College Early Career portion HS Readiness Liaison Migrant non-position related hourly pay Title I & III LEP non-position related hourly pay | (11.60) | (401,163) 2,380,174 6,250 31,551 3,658 1,977 (551) 78,700 16,448 97,385 26,670                               |

> Classified staffing changes are detailed in the table on the following page

| CLASSIFIED                                                        | FTE     | COST        |
|-------------------------------------------------------------------|---------|-------------|
| Bus Drivers, route rebids in January                              | 0.66    | (43,810)    |
| New positions Instructional Assistants II                         | 4.75    | 236,427     |
| New positions Transportation Attendants                           | 1.25    | 22,330      |
| New position Instructional Assistant LCFF Equity Multiplier       | 0.75    | 32,209      |
| New vacant positions Bus Drivers                                  | 4.00    | 211,176     |
| New vacant position Inst. Aide Bilingual                          | 0.81    | 38,366      |
| New vacant position Inst. Data Analyst                            | 1.00    | 79,260      |
| New vacant position Transportation Attendant                      | 0.63    | 30,523      |
| New vacant position Translator                                    | 1.00    | 31,930      |
| New vacant position M Translator                                  | 1.00    | 33,546      |
| Network System Spec. I & II Reclassification                      |         | 21,188      |
| Systems Analyst I & II Reclassification                           |         | 25,683      |
| CCEIS non-position related hourly pay                             |         | 22,159      |
| Kitchen Infrastructure Training non-position related hourly pay   |         | 3,378       |
| LCAP non-position related hourly pay                              |         | (155,313)   |
| LREBG non-position related hourly pay                             |         | 524         |
| Migrant non-position related hourly pay                           |         | 6,653       |
| Title I & III LEP non-position related hourly pay                 |         | 118,758     |
| OPEB Trust pre-funding active employees                           |         | (11,212)    |
| Increases in health & welfare benefits costs associated with      |         |             |
| coverage tier changes, and/or qualifying events for employees &   |         |             |
| increases for medical and dental contributions, retiree health    |         | 73,533      |
| New hire incentive pay                                            |         | 3,406       |
| Difference between estimated costs in District's Adopted          |         |             |
| Budget, and projected actual costs related to FTE changes         | 0.82    | 42,165      |
| Difference between estimated costs in District's Adopted          |         |             |
| Budget, and projected actual costs due to vacancies (includes     |         |             |
| 14.25 IA's not filled), collapsing assignments, and late starts.  | (20.41) | (1,506,152) |
| Costs associated with FTE changes since Adopted Budget &          | ` ,     | , , ,       |
| staff turnover (resignations, transfers, promotions, and LOA)     | 1.63    | (291,727)   |
| Compensation addon's associated with employee seniority and       |         | , ,         |
| salary schedule movement: longevity increase, shift differential, |         |             |
| vacation                                                          |         | (19,852)    |
| Extra pay assignment adjustments: Other non-position related      |         | , ,         |
| pay, stipends for bilingual pay, & specialized skills             |         | 60,374      |
| Other non-position related pay, hourly, subs, etc.                |         | 113,984     |
|                                                                   | (2.11)  |             |
|                                                                   | ` /     |             |
|                                                                   |         |             |

<sup>&</sup>gt; Management and Confidential staffing changes are detailed in the table below

| MANAGEMENT/CONF                                                 | FTE  | COST          |
|-----------------------------------------------------------------|------|---------------|
| Salary schedule placement, column shift                         |      | 31,221        |
| Increases in health & welfare benefit costs associated coverage |      |               |
| tier changes, along with increases towards medical contribution |      |               |
| and decreased contributions for dental & vision                 |      | 3,688         |
| Vacation and or longevity increment changes                     |      | (2,206)       |
| Doctorate stipends                                              |      | 6,736         |
| Changes in statutory costs due to changes associated with       |      |               |
| open enrollment in Oct.                                         |      | (1,639)       |
| Costs from staff turnover (retirements, resignations and        |      |               |
| promotions).                                                    |      | 108,989       |
| Program Specialist                                              | 1.00 | 211,351       |
| Difference between estimated costs in District's Adopted        |      |               |
| Budget and projected actual costs associated with assignment    |      |               |
| changes                                                         |      | 175,927       |
|                                                                 | 1.00 | \$<br>534,067 |
|                                                                 |      |               |

In total, all changes in salaries, wages, & benefits result in an  $\underline{increase}$  of \$ 593,336 since the Adopted Budget.