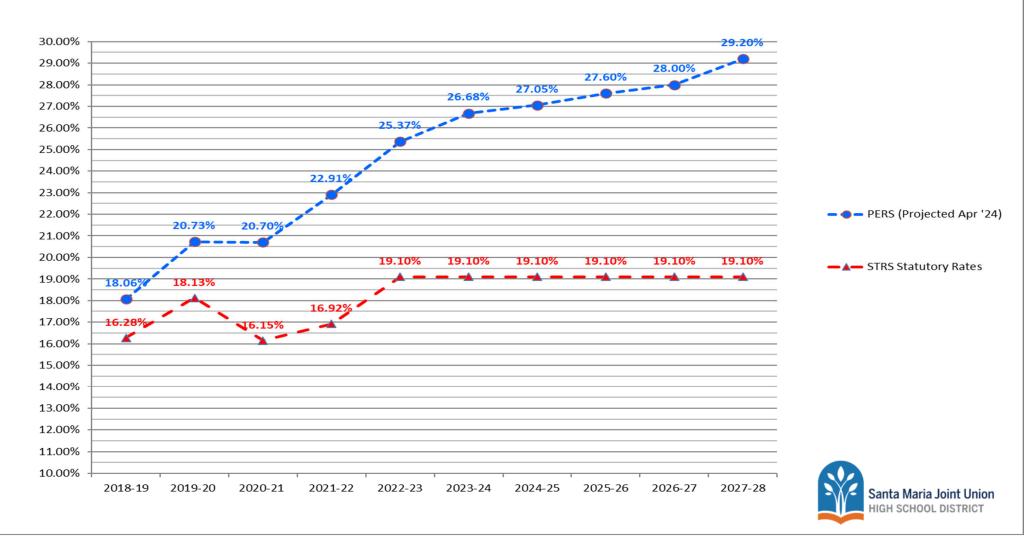

## SANTA MARIA JT UNION HIGH SCHOOL DISTRICT 2024-25 1st Interim Revised Budget PERS & STRS Rates

#### Salaries, Wages, and Benefits:

- Step and column increases for all employees of \$1,764,665 for 2025/26 and \$1,461,024 for 2026/27.
- The California State Teachers' Retirement System (STRS) rate remains unchanged from 2025/26; however, costs are projected to decrease \$<382,644> due to the reduction in salaries after removing non-recurring grant funding sources. For 2026/27 again there is no STRS rate change, however, costs are projected to decrease \$<9,516> due to the reduction in salaries after removing non-recurring grant funding sources. The STRS governing board does have the authority to make rate changes in future years.
- ➤ Rates for the Public Employee Retirement System (PERS) are projected to increase; final approval of the rate by the CalPERS board is done usually in May of each year for the following year. At that time the actuarial assumptions and projected rates are also updated. For 2025/26 the rate is currently estimated to increase 0.55 percentage points, increasing projected costs \$343,495. For 2026/27 the projection is an increase of 0.40 percentage points, resulting in a decrease of \$<159,089> due to the reduction after removing non-recurring grant funding sources.
- ➤ The district annually projects attrition of 5.0 Certificated FTE's from retirements. The salary and benefit savings from these retirements, offset by salary and benefit costs for replacement employees, and continuing health benefits for the retirees, results in a decrease of \$<157,848> in 2025/26 and a decrease of \$<157,848> in 2026/27.
- ➤ Based on projected enrollment and hiring ratios, for 2025/26 there is a decrease in Certificated staff of 9.00 FTE a projected cost reduction of \$<774,102> due to the projected enrollment decline of 216 students from 2024/25. For 2026/27 there is no change due to enrollment increasing 46 students.
- ➤ The various COVID-19 and one-time grant funds authorized by both the Federal and State government (AB130, AB181, AB182) are not ongoing revenue sources. Any amounts unexpended will be carried over to be spent until the funding window for allowable grant expenditures expires.
- ➤ Based on increased salary costs for step-column movement, the 1% pre-funding of retiree health benefits increases by \$14,531 in 2025/26, and \$12,261 in 2026/27.
- ➤ Based on an actuarial study of the District's OPEB liability, the provision for the retiree health benefits pay as you go amount has no change in 2025/26, and in 2026/27.
- In total, costs for salaries, wages, and benefits <u>decrease</u> from 2024/25 to 2025/26 by \$<1,309,545> and <u>decrease</u> from 2025/26 to 2026/27 by \$<1,586,507>. All the changes noted above are summarized in the table on the following page.
- ➤ PLEASE NOTE: There are no COLA increases on salaries and benefits included for staff in 2025/26 or 2026/27, as these are subject to negotiations.