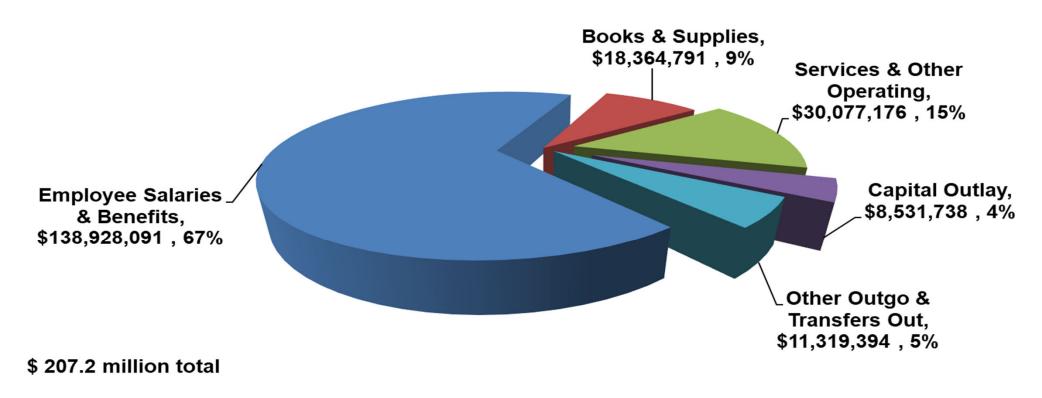

#### Books and Supplies, Services, Capital Outlay

In total, expenditures for books and supplies, services, and capital outlay increase by \$14,763,927 since the Adopted Budget as shown on the following page:

| One-time expenditures related to prior year carryover:                                         |             |
|------------------------------------------------------------------------------------------------|-------------|
| Amounts assigned from the District's 2023/24 year end report:                                  |             |
| 15-16 One-time instructional materials                                                         | 970,8       |
| Transportation Home to School                                                                  | 1,379,95    |
| Site-department carryovers                                                                     | 1,071,99    |
| Misc. grants & donations carryovers                                                            | 208,94      |
| MAA carryovers                                                                                 | 399,34      |
| CTE goal 3 reserve                                                                             | 88,23       |
| Transportation bus carryover (buses not delivered in prior year)                               | 257,1       |
| Vehicle carryover (not delivered in prior year)                                                | 172,3       |
| 22-446 PVHS Mobile Office Trailer for IT API                                                   | 7           |
| 24-479 2024 ERHS Pavement Maintenance                                                          | 3,0         |
| 17-267.1.2 SMHS Morriston St. Bus Drop Off IOR                                                 | 11,2        |
| Total one-time expenditures                                                                    | 4,563,8     |
| Restricted programs: expenditures related to prior year unused grant award carryovers, revenue |             |
| adjustments, and ending balances carried forward. These amounts are net of any changes made    |             |
| in salary & wage expense in the associated program:                                            | 222.0       |
| Title I ESSA (Every Student Succeeds Act)                                                      | 823,2       |
| Title II Teacher Quality                                                                       | 126,6       |
| Title III LEP                                                                                  | 28,4        |
| Title IV Student Support & Academic Enrichment Grant                                           | 125,2       |
| Special Ed Federal Mental Health                                                               | (109,2      |
| Arts Music In Schools (AMS) - Prop 28                                                          | 595,0       |
| Ag Incentive Grant                                                                             | 119,1       |
| Career Technical Education Grant "CTEIG"                                                       | 952,3       |
| Cental Coast K-16 Regional Collaborative                                                       | 12,5        |
| Classified School Employees Professional Development Block Grant                               | 31,5        |
| Comprehensive Coordinated Early Intervening Services (CCEIS)                                   | (9,9        |
| CYBHI Round 2 Trama-Informed Practices & Procedures                                            | 750,0       |
| Dual Enrollment Opportunities                                                                  | 90,0        |
| Educator Effectiveness Grant                                                                   | 158,0       |
| Ethnic Studies Block Grant                                                                     | 221,6       |
| Kitchen Infrastructure & Traning Grant(s)                                                      | 679,3       |
| Learning Recovery Emergency Block Grant                                                        | 1,458,4     |
| Lottery                                                                                        | 2,249,0     |
| Medi-Cal Billing Option Program                                                                | 896,2       |
| Migrant                                                                                        | 2,7         |
| Student tablet insurance proceeds used for parts & repairs                                     | 265,4       |
| Misc. locally restricted grants & donations                                                    | 173,2       |
| Total restricted expenditures                                                                  | 9,639,2     |
| Other one-time non-recurring expenditures:                                                     |             |
| MAA                                                                                            | 66,9        |
| Site-department budgets reduction to cover EWRs                                                | (63,1       |
| Misc. local sources, grants & donations                                                        | 8,7         |
| Fotal increase due to one-time expenditures                                                    | 12,4        |
| Ongoing expenditures:                                                                          | , -,        |
| Contribution increase Routine Restricted Maintenance Account to required 3% reserve            | 680,4       |
| Professional consulting IEE services for Special Education                                     | 8,5         |
| Home to school transportation plan new school buses                                            | 134,2       |
| LCAP decreased budget goal 2                                                                   | (270,5      |
| External audit electronic signatures for attendance                                            | 5,0         |
| •                                                                                              |             |
| SISC II Property & Liability Insurance Increase                                                | 49,8        |
| Bond feasability consulting services SELPA funding model, subagreements for interpreters       | 44,3        |
| •                                                                                              | (103,4      |
| Total ongoing expenditures                                                                     | 548,3       |
| otal expenditure increase                                                                      | \$ 14,763,9 |

#### Other Outgo

- ➤ The <u>credit</u> for indirect costs included in Other Outgo decreased \$<20,422> from the Adopted Budget.
- Special Education TLC programs & programs operated by SBCEO, along with non-public school tuition costs decreased by \$<320,363>.
- In total, expenditures for Other Outgo decreased by \$<340,785> since the Adopted Budget.

#### TOTAL EXPENDITURES HAVE INCREASED BY:

\$15,016,478

OTHER FINANCING SOURCES/USES: Reflect a transfer in of \$426,300 from the Special Reserve Non-Capital Projects fund for bus replacements remains unchanged from the Adopted Budget. A transfer out of \$6,628,806 to the Special Reserve Non-Capital Projects fund for the reserve for new school acquisition costs is added since the Adopted Budget. Also, the transfer out of \$375,000 to the District's Deferred Maintenance fund remains unchanged since the Adopted Budget.