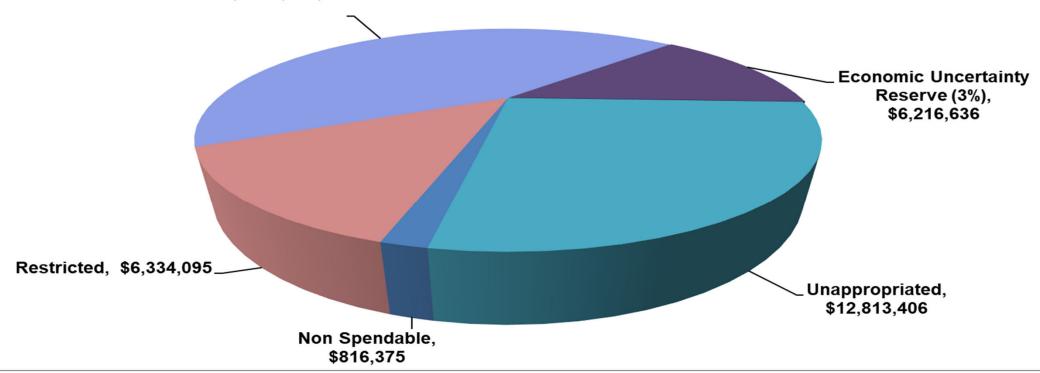

## **SB858 Reserve Calculations & Disclosure**

| SANTA MARIA JOINT UN<br>2024-25 1ST INTE |                  |    |            |    |            |
|------------------------------------------|------------------|----|------------|----|------------|
| SB 858 RESERVE REQUIREME                 |                  | _  |            | UR | RE         |
|                                          | 2024-25          |    | 2025-26    |    | 2026-27    |
| Minimum Reserve Level Required (3%)      | \$<br>6,216,636  | \$ | 5,345,777  | \$ | 5,249,447  |
| Reserve Level in District's budget       | \$<br>6,216,636  | \$ | 5,345,777  | \$ | 5,249,447  |
| Amount in excess of minimum              |                  |    |            |    |            |
| General Fund                             | 12,813,406       |    | 15,947,783 |    | 18,020,758 |
| * Fund 17 Special Reserve                | 8,499,955        |    | 8,116,154  |    | 8,156,735  |
| Total amount in excess of minimum        | \$<br>21,313,361 | \$ | 24,063,937 | \$ | 26,177,493 |

#### The District's Fund Balance:

- After providing for non-spendable components, and the 3% statutory minimum reserve for economic uncertainties, the District's ending <u>unrestricted</u> unassigned fund balance has a positive balance of \$12,813,406. Note from the preceding narrative that there are numerous one-time items that have been carried forward from the prior year. These allocations were reserved in the District's ending fund balance at the time it closed its books for 2023/24 and the Board approved the year-end report. These amounts are now part of the adjusted beginning fund balance in this Adopted Budget. <u>This is a factor dealt with every year at the First Interim Report when carryover funds are recognized and then re-budgeted to be spent in the new budget year.</u>
- Remember that there are no minimum funding level requirements contained in the LCFF law. So while LCFF has resulted in significant additional revenue to the District, it is still an ADA driven model, and changes in the District's unduplicated FRPM/EL percent along with the required minimum proportionality percentage (MPP) adjustment can have a significant impact, either up or down, on the amount of revenue.