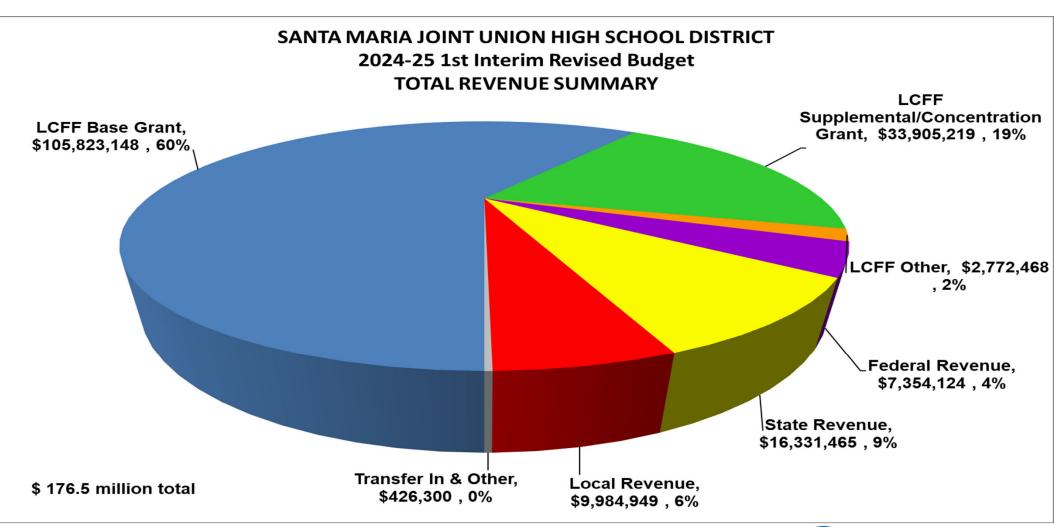

#### LCFF Sources

The District is projecting its revenues from LCFF sources based on the 3-prior year average ADA of 8,548. Enrollment as of the CalPADS information day on October 2<sup>nd</sup> is 8,931 students and the estimated ADA projection of 8,280 is lower than the prior year ADA of 8,345 so funding is adjusted to use the higher 3-prior year average ADA of 8,548. Other factors that determine LCFF revenues include a decrease in the estimated FRPM/EL factor of 4.33 percentage points from the Adopted Budget. Included in LCFF sources is an allocation of property taxes from SELPA, which decreases \$<1,858>. In total, LCFF revenues decrease from the Adopted Budget by:

\$<u><1,297,993></u>

#### Federal Revenues

Federal revenues are revised to recognize carryover of prior year unused grant awards in the amount of \$955,048 and adjustments to current year award amounts based on official or updated estimated award announcements equal to \$804,244. In total, Federal revenues have increased by \$1,759,293 since the Adopted Budget. Award amounts for Title I, Title II, Title III, and Title IV will not be finalized until the district completes the Consolidated Application process in January. By program, changes since the Adopted Budget are:

Total *increase* in Federal Revenues \$1,759.293

#### State Revenues

Revisions to State Revenues include the following:

| CTEIG                                                       | \$ 936,115 |
|-------------------------------------------------------------|------------|
| Ag Incentive Grant                                          | 119,135    |
| Arts & Music Education (AMS)                                | 1,457,004  |
| Central Coast K-16 Regional Collaborative                   | 125,000    |
| CYBHI Round 2 Trama-Informed Programs & Practices           | 750,000    |
| Dual Enrollment Opportunities & Middle College Early Career | 650,000    |
| Home to School Transportation                               | 134,402    |

| Lottery Special Education, Mental Health funding                                                                                                                                                          | 293,147<br><u>17,804</u>                                  |
|-----------------------------------------------------------------------------------------------------------------------------------------------------------------------------------------------------------|-----------------------------------------------------------|
| Total <u>increase</u> in State Revenues                                                                                                                                                                   | \$ <u>4,482,607</u>                                       |
| Local Revenues  The District adjusts its budget for local revenues during the year based on actual events. Adjustments are as follows:                                                                    |                                                           |
| Special Education, State AB602 apportionment funding allocation from SELPA funding.  Medi-Cal Admin. Activities Student Tablet Insurance STRS DBS Refund Other local revenue (teacher grants & donations) | \$ 62,351<br>66,924<br>18,408<br>509,363<br><u>13,802</u> |
| Total <u>increase</u> in Local Revenues                                                                                                                                                                   | \$ <u>670,849</u>                                         |
| TOTAL REVENUES HAVE INCREASED BY:                                                                                                                                                                         | \$ 5,614,756                                              |

|                                                   | 2024-25           | 2025-26           | 2026-27           |
|---------------------------------------------------|-------------------|-------------------|-------------------|
| LCFF State Aid Funding                            |                   |                   |                   |
| Base Grant                                        | \$<br>105,823,148 | \$<br>106,951,836 | \$<br>108,199,011 |
| Supplemental/Concentration Grant                  | 33,905,219        | 32,800,766        | 31,801,099        |
| Total LCFF State Aid                              | 139,728,367       | 139,752,602       | 140,000,110       |
| Property Tax Transfer SBCEO for Special Education | 2,772,468         | 2,772,468         | 2,772,468         |
| Total Revenues, LCFF Sources                      | \$<br>142,500,835 | \$<br>142,525,070 | \$<br>142,772,578 |
| Funded LCFF Base Grant / ADA:                     | \$<br>12,380      | \$<br>12,744      | \$<br>13,139      |
| Funded ADA (includes COE)                         | 8,548             | 8,392             | 8,235             |