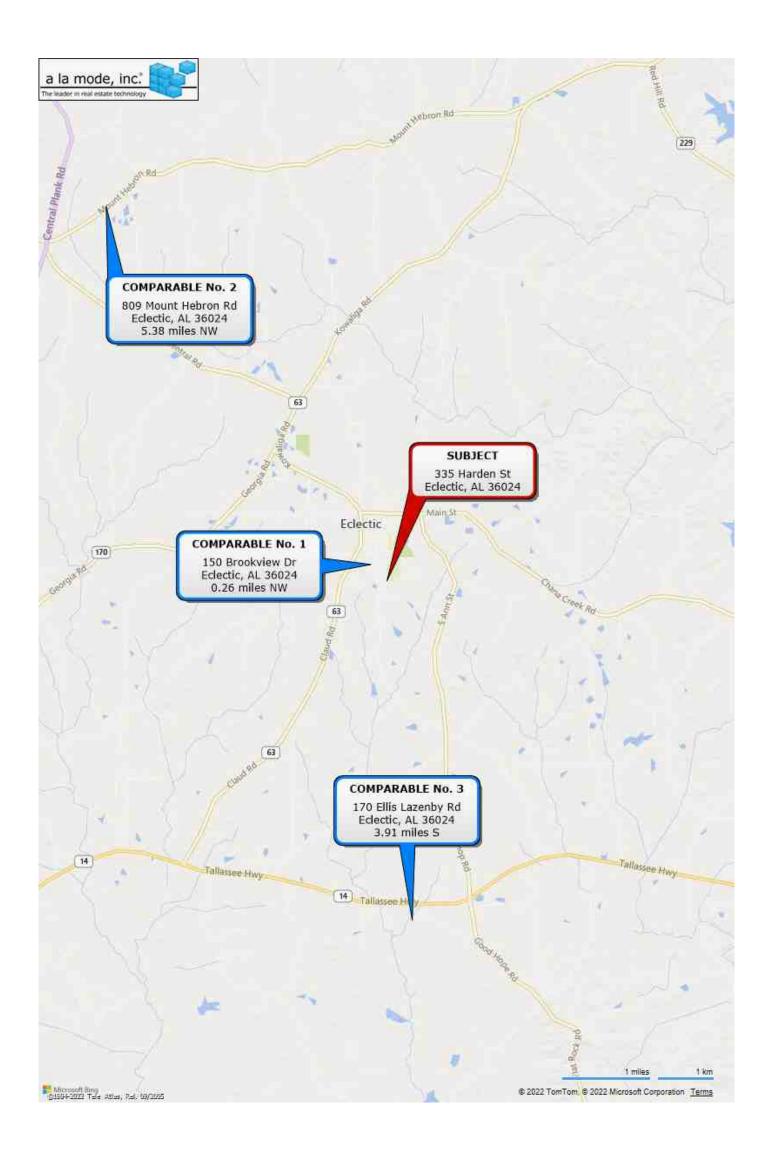

Re: Property: 335 Harden St

Eclectic, AL 36024

Borrower: N/A File No.: 2205-10

Pursuant to your request, I have appraised the above referenced property. The report of that appraisal is attached.

This report is based on a physical analysis of the site and improvements, a locational analysis of the neighborhood and city, and an economic analysis of the market for properties such as the subject.