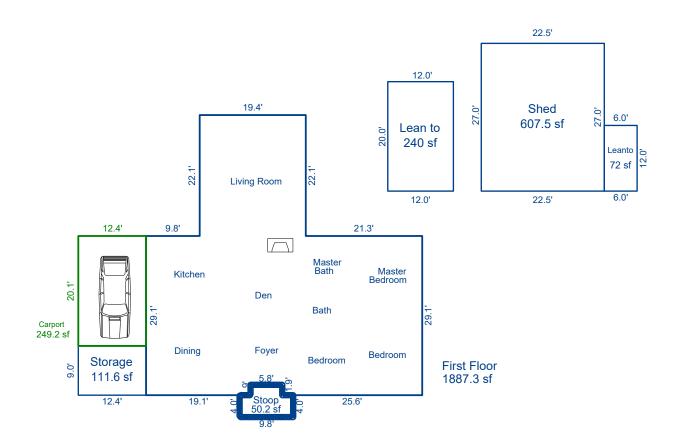

Re: Property: 335 Harden St

Eclectic, AL 36024

Borrower: N/A File No.: 2205-10

Pursuant to your request, I have appraised the above referenced property. The report of that appraisal is attached.

This report is based on a physical analysis of the site and improvements, a locational analysis of the neighborhood and city, and an economic analysis of the market for properties such as the subject.