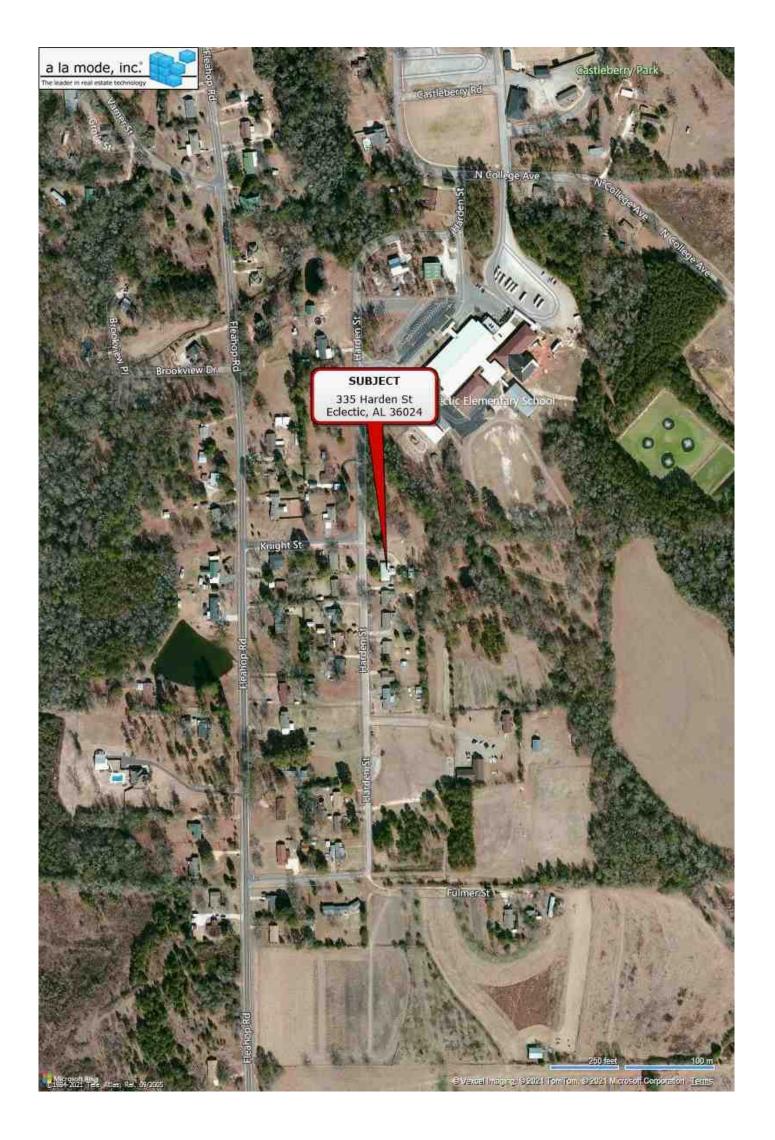

## **LOCATED AT**

335 Harden St Eclectic, AL 36024 See attached legal description

Re: Property: 335 Harden St

Eclectic, AL 36024

Borrower: N/A File No.: 2205-10

Pursuant to your request, I have appraised the above referenced property. The report of that appraisal is attached.

This report is based on a physical analysis of the site and improvements, a locational analysis of the neighborhood and city, and an economic analysis of the market for properties such as the subject.