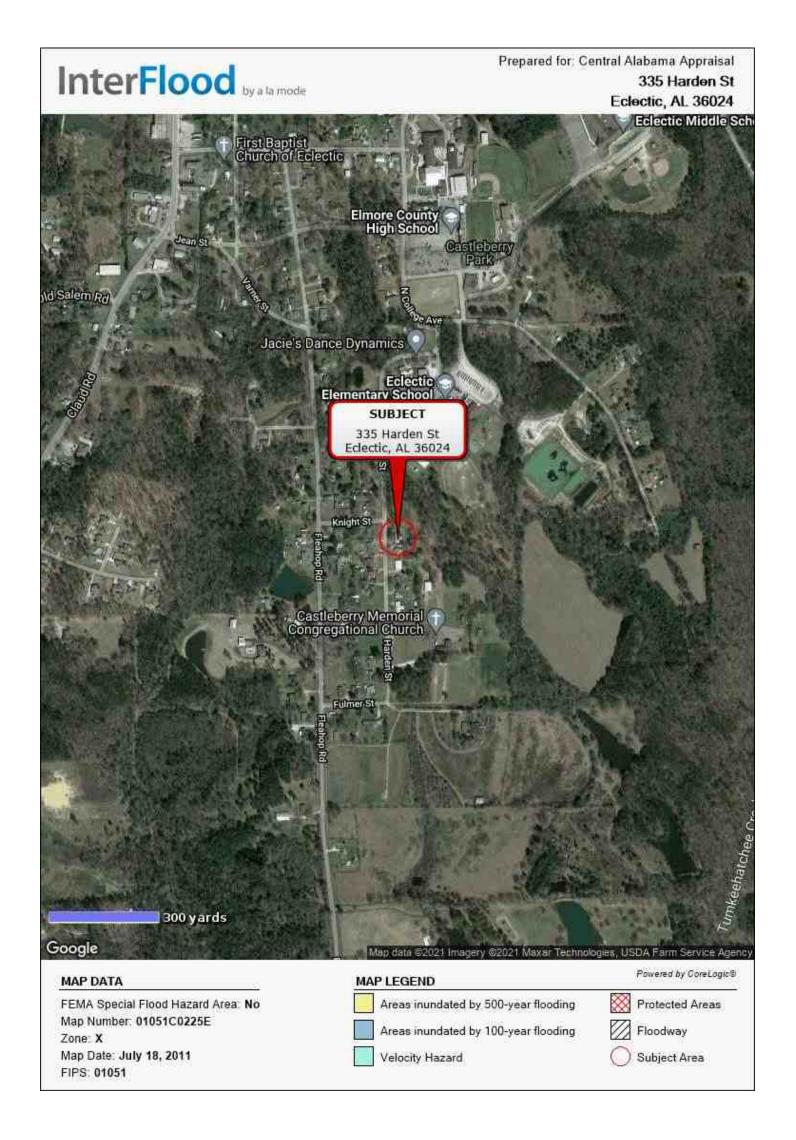

## **LOCATED AT**

335 Harden St Eclectic, AL 36024 See attached legal description

Re: Property: 335 Harden St

Eclectic, AL 36024

Borrower: N/A File No.: 2205-10

Pursuant to your request, I have appraised the above referenced property. The report of that appraisal is attached.

This report is based on a physical analysis of the site and improvements, a locational analysis of the neighborhood and city, and an economic analysis of the market for properties such as the subject.