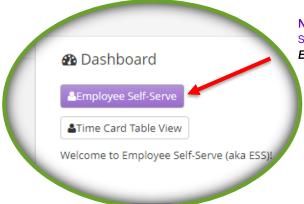

NOTE: PLEASE KEEP the PASSWORD in a SAFE PLACE for FUTURE USE.

Step 3: Click Employee Self-Serve to OPEN Employee Master View

**NOTE:** Options displayed on the **Dashboard** (Employee Self-Serve, Time Card Table View, etc) are based on the **ESS Package** utilized by the *Organization*.