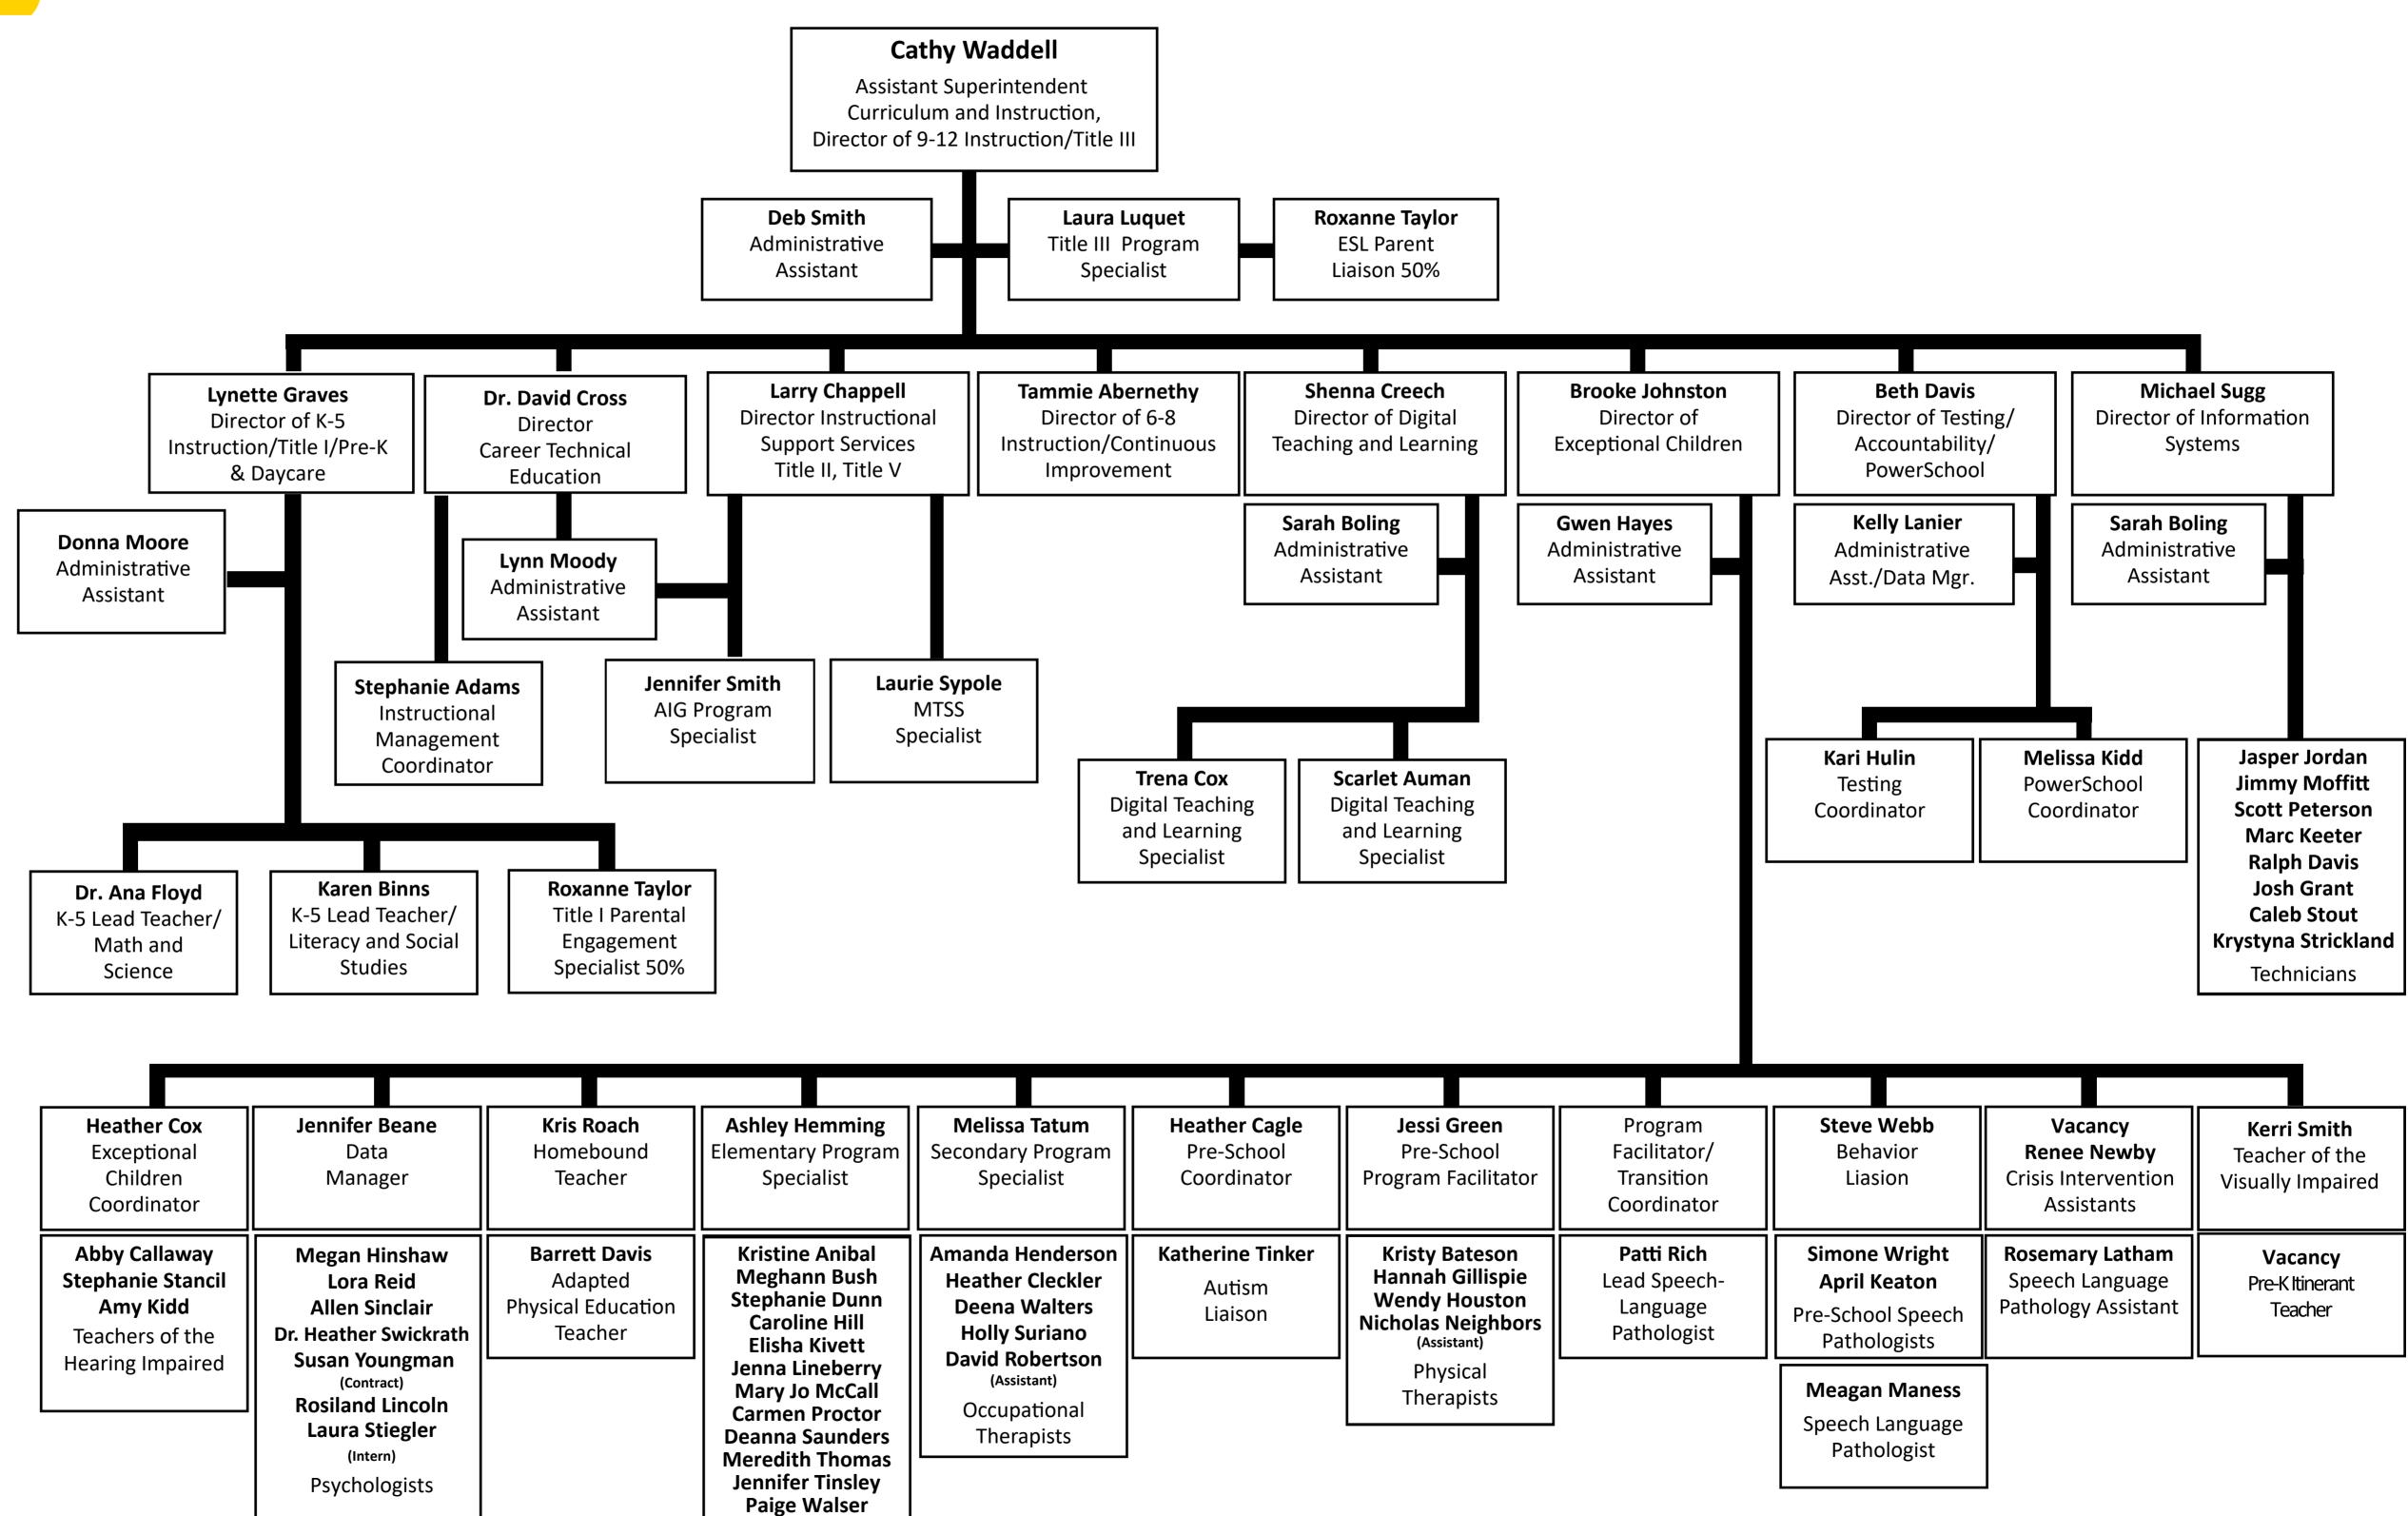

# **Curriculum and Instruction Division**

Program Facilitators

| e <b>ve Webb</b><br>ehavior<br>Liasion                 | Vacancy<br>Renee Newby<br>Crisis Intervention<br>Assistants      | <b>Kerri Smith</b><br>Teacher of the<br>Visually Impaired |
|--------------------------------------------------------|------------------------------------------------------------------|-----------------------------------------------------------|
| one Wright<br>ril Keaton<br>chool Speech<br>thologists | <b>Rosemary Latham</b><br>Speech Language<br>Pathology Assistant | <b>Vacancy</b><br>Pre-K Itinerant<br>Teacher              |
| <b>gan Maness</b><br>ch Language<br>athologist         |                                                                  |                                                           |