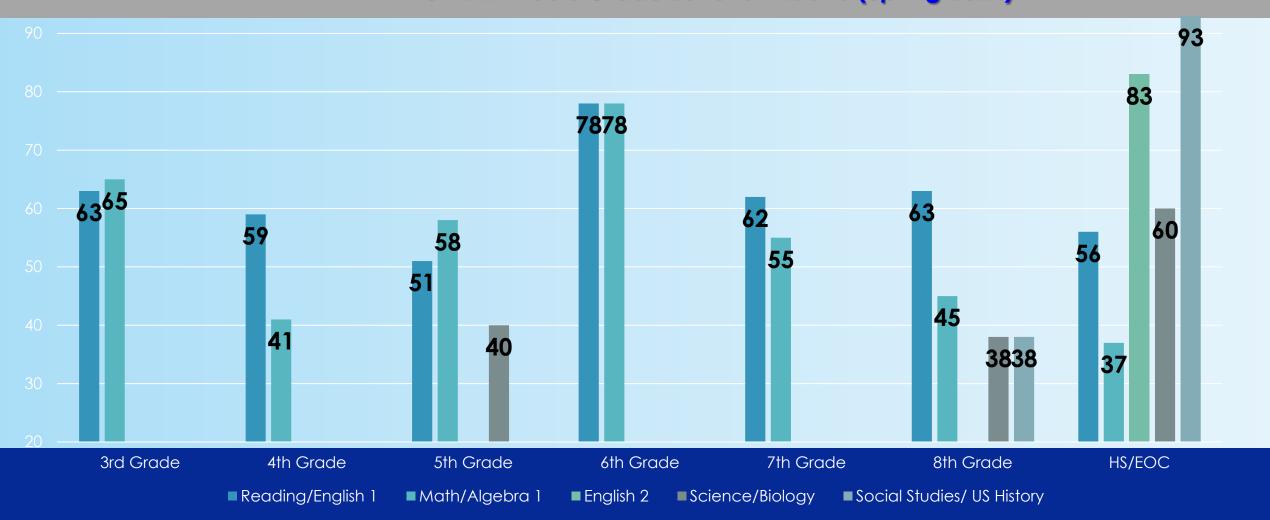

### **Board Goal #1**

Increase on-grade-level performance in all subject areas

STAAR Meets Grade Level or Above (Spring 2024)

### **Board Goal #1**

Increase on-grade-level performance in all subject areas

■ 2022 ■ 2023 ■ 2024

### **Board Goal #1**

Increase on-grade-level performance in all subject areas