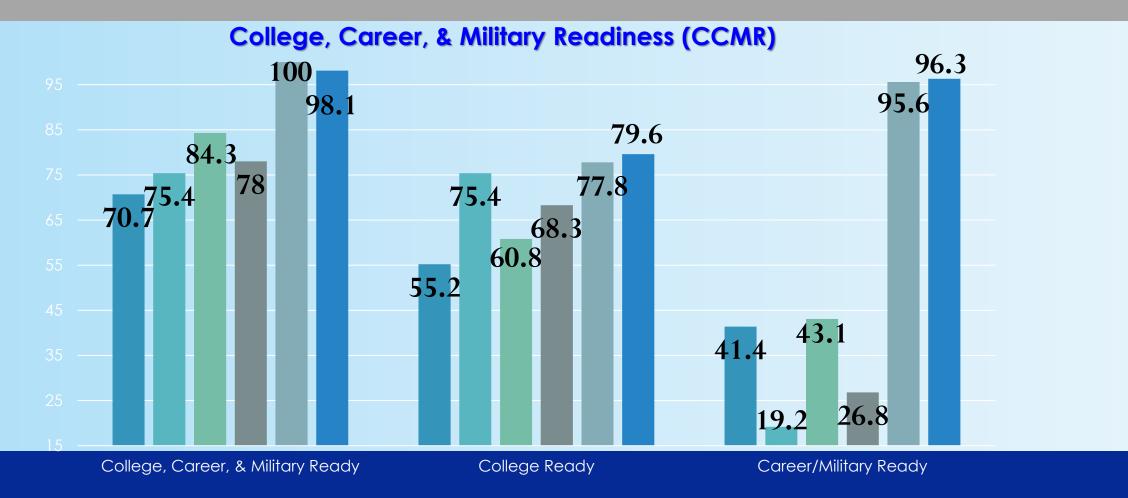

### **Board Goal #2**

Every student will graduate with the knowledge and skills necessary to be successful
in college, career, or the military.

### **Board Goal #2**

• Every student will graduate with the knowledge and skills necessary to be successful in college, career, or the military.

| CCRM Data                                                        |                  |                  |                  |                  |                  |               |  |  |  |  |  |  |  |  |
|------------------------------------------------------------------|------------------|------------------|------------------|------------------|------------------|---------------|--|--|--|--|--|--|--|--|
|                                                                  | Class of<br>2018 | Class of<br>2019 | Class of<br>2020 | Class of<br>2021 | Class of<br>2022 | Class of 2023 |  |  |  |  |  |  |  |  |
| Approved Industry-Based<br>Certifications                        | 12.1%            | 12.3%            | 41.2%            | 26.8%            | 91.1%            | 96.3%         |  |  |  |  |  |  |  |  |
| SAT/ACT Tested                                                   | 62.1%            | 89.4%            | 96.1%            | 92.7%            | 95.6%            | 100%          |  |  |  |  |  |  |  |  |
| TSI Criteria Met in ELA and Math                                 | 39.7%            | 45.6%            | 31.4%            | 48.8%            | 77.8%            | 77.8%         |  |  |  |  |  |  |  |  |
| Dual Credit<br>(9 ≥ hours any subject; 3 ≥ hours in<br>ELA/Math) | 41.4%            | 70.1%            | 52.9%            | 63.4%            | 42.2%            | 38.9%         |  |  |  |  |  |  |  |  |
| Associate's Degree                                               | 0.0%             | 1.7%             | 5.9%             | 0.0%             | 2.2%             | 13.0%         |  |  |  |  |  |  |  |  |