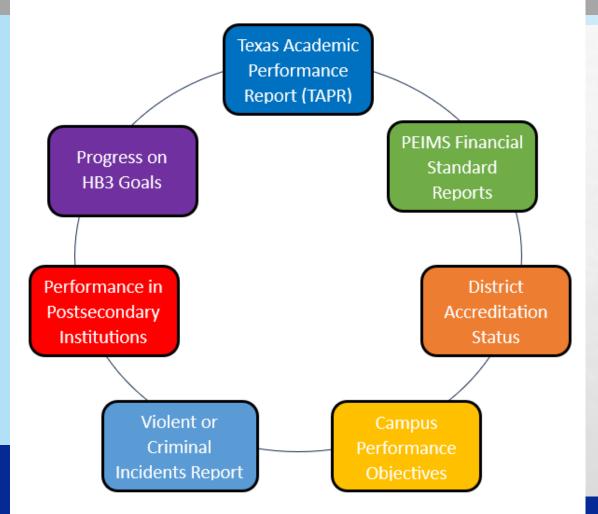

# Components of the Annual Report

 Texas education code §39.306 requires each district's board of trustees to publish an annual report.

 The board of trustees is required to hold a hearing for public discussion of the report and to widely disseminate the report within the district.

# District Accreditation Status

District
Accreditation
Status

# District Accreditation Status

FIRST Rating: A Superior

Accreditation Rating: Accredited

Accountability Rating: No Rating for 23-24

Texas Academic
Performance
Report (TAPR)

# PEIMS Financial Report

PEIMS Financial
Standard
Reports