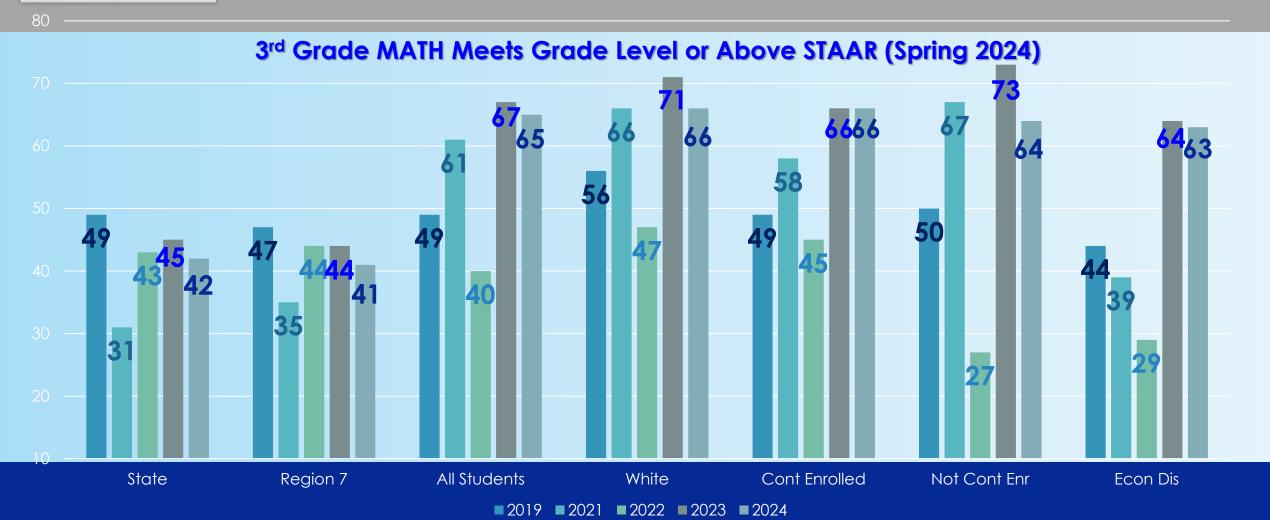

### **Board Goal #1**

Increase on-grade-level performance in all subject areas

STAAR Meets Grade Level or Above (Spring 2024)

### **Board Goal #1**

Increase on-grade-level performance in all subject areas

■ 2022 ■ 2023 ■ 2024

### **Board Goal #1**

Increase on-grade-level performance in all subject areas