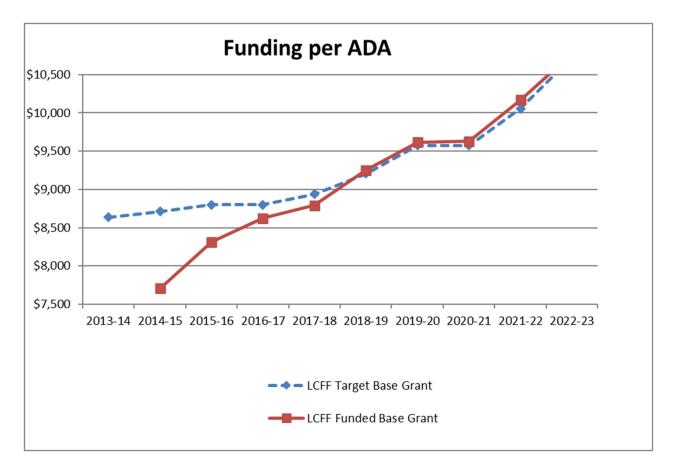

## LCFF Sources

For the District's 2022-23 Adopted Budget, revenue from LCFF sources is projected utilizing the LCFF simulator tool as provided by the Fiscal Crisis and Management Assistance Team ("FCMAT"). A comparison to the 2021-22 Estimated Actuals in the components of LCFF revenue is summarized in the table.

|                                                      | 2021-22<br>Estimated<br>Actuals |             | 2022-23<br>Budget | [  | Difference |
|------------------------------------------------------|---------------------------------|-------------|-------------------|----|------------|
| CFF State Aid Funding                                |                                 |             |                   |    |            |
| Base Grant                                           | \$                              | 85,822,760  | \$<br>92,213,061  | \$ | 6,390,301  |
| Supplemental/Concentration Grant                     |                                 | 25,274,253  | 27,265,525        |    | 1,991,272  |
| Total LCFF State Aid                                 |                                 | 111,097,013 | 119,478,586       |    | 8,381,573  |
| Property Tax Transfer SBCEO for<br>Special Education |                                 | 2,217,847   | 2,217,847         |    | -          |
| Total Revenues, LCFF Sources                         | \$                              | 113,314,860 | \$<br>121,696,433 | \$ | 8,381,573  |
| Funded LCFF <u>Base Grant</u> / ADA:                 | \$                              | 10,167      | \$<br>10,766      | \$ | 599        |
| Funded ADA                                           |                                 | 8,441       | 8,565             |    |            |

The California Department of Finance provides the data for the factors to use in the LCFF simulator tool. For 2022-23, as part of the May Revision, a COLA of 6.56% is proposed for the adjustment to the <u>base</u> grant per ADA for the District's 9-12 grade span. Supplemental and concentration grant funding is based on a three-year average of the percentage of the District's pupils that are either low-income, English learners, or foster youth. For 2021-22, the District's percentage was 76.85%. For the 2022-23 budget year, this average remains constant at 76.86%. As part of the legislation that enacted the LCFF funding model, and the accompanying requirement for an LCAP plan, supplemental and concentration grant funding is required to be expended to provide increased services to the target groups of low income, English learner, and foster youth students. The District's enrollment is projected to grow 16 students from total enrollment in 2021-22 of 9,244 to projected enrollment totaling 9,260 in 2022-23.

A graphical display of the Base Grant amounts per ADA, target and funded, is presented on the following page.