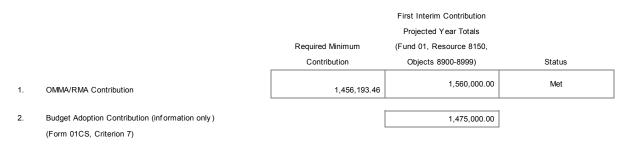

g the District's Compliance with the Contribution Requirement for EC Section 17070.75 - Ongoing and Major Maintenance/Restricted Maintenance Account (OMMA/RMA)

NOTE: EC Section 17070.75 requires the district to deposit into the account a minimum amount equal to or greater than three percent of the total general fund expenditures and other financing uses for that fiscal year. Statute exclude the following resource codes from the total general fund expenditures calculation: 3212, 3213, 3214, 3216, 3218, 3219, 3225, 3226, 3227, 3228, 5316, 5632, 5633, 5634, 7027, and 7690.

DATA ENTRY: Enter the Required Minimum Contribution if Budget data does not exist. Budget data that exist will be extracted; otherwise, enter budget data into lines 1, if applicable, and 2. All other data are extracted.



If status is not met, enter an X in the box that best describes why the minimum required contribution was not made:

| Not applicable (district does not participate in the Leroy F. Greene School Facilities Act of 1998) |
|-----------------------------------------------------------------------------------------------------|
| Exempt (due to district's small size [EC Section 17070.75 (b)(2)(E)])                               |
| Other (explanation must be provided)                                                                |

Explanation:

(required if NOT met and Other is marked)

### 8. CRITERION: Deficit Spending

STANDARD: Unrestricted deficit spending (total unrestricted expenditures and other financing uses is greater than total unrestricted revenues and other financing sources)