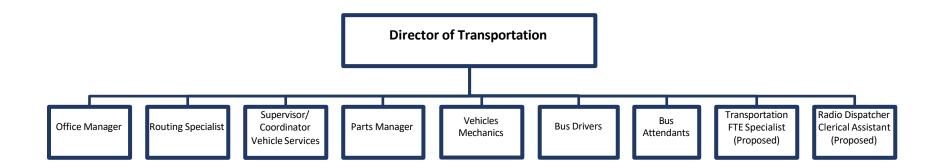

## GADSDEN COUNTY PUBLIC SCHOOLS Organizational Chart



#### HUMAN RESOURCE DEPARTMENT



#### **DEPARTMENT OF EARLY LEARNING**



### **DEPARTMENT OF TRANSPORTATION**



### FACILITIES AND MAINTENANCE DEPARTMENT



### DEPARTMENT OF MEDIA AND TECHNOLOGY SERVICES



#### DEPARTMENT OF EXCEPTIONAL STUDENT EDUCATION



# DEPARTMENT OF FAMILY AND COMMUNITY ENGAGEMENT (FACE)



# DEPARTMENT OF ENGLISH SPEAKERS OF OTHER LANGUAGES (ESOL)



#### SCHOOL SITE MANAGEMENT



# GADSDEN COUNTY SCHOOL BOARD

Cathy Johnson School Board Member District 1 Steve Scott School Board Member District 2 Leroy McMillan School Board Member District 3

Charlie Frost School Board Member District 4 Karema Dudley School Board Member District 5