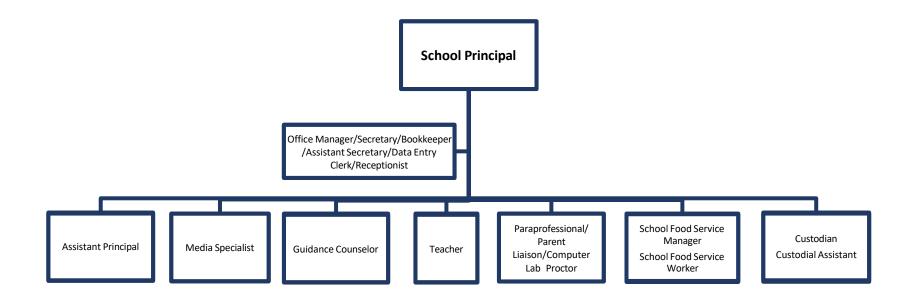

## GADSDEN COUNTY PUBLIC SCHOOLS Organizational Chart



#### HUMAN RESOURCE DEPARTMENT



#### **DEPARTMENT OF EARLY LEARNING**



### **DEPARTMENT OF TRANSPORTATION**



### FACILITIES AND MAINTENANCE DEPARTMENT



### DEPARTMENT OF MEDIA AND TECHNOLOGY SERVICES



#### DEPARTMENT OF EXCEPTIONAL STUDENT EDUCATION



# DEPARTMENT OF FAMILY AND COMMUNITY ENGAGEMENT (FACE)



# DEPARTMENT OF ENGLISH SPEAKERS OF OTHER LANGUAGES (ESOL)



#### SCHOOL SITE MANAGEMENT



# GADSDEN COUNTY SCHOOL BOARD

Cathy Johnson School Board Member District 1 Steve Scott School Board Member District 2 Leroy McMillan School Board Member District 3

Charlie Frost School Board Member District 4 Karema Dudley School Board Member District 5