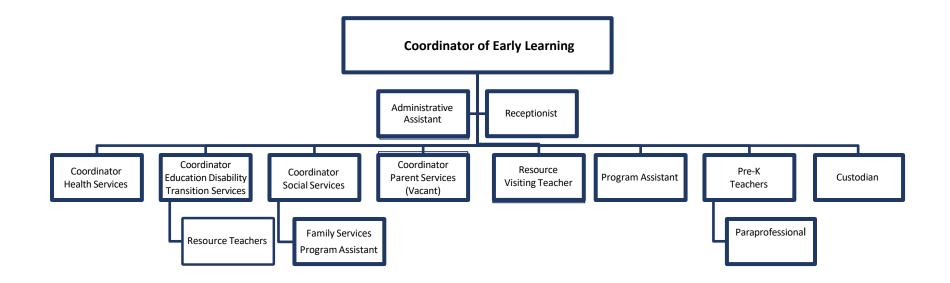

## GADSDEN COUNTY PUBLIC SCHOOLS Organizational Chart



#### HUMAN RESOURCE DEPARTMENT



#### **DEPARTMENT OF EARLY LEARNING**



### **DEPARTMENT OF TRANSPORTATION**



### FACILITIES AND MAINTENANCE DEPARTMENT



### DEPARTMENT OF MEDIA AND TECHNOLOGY SERVICES



#### DEPARTMENT OF EXCEPTIONAL STUDENT EDUCATION



# DEPARTMENT OF FAMILY AND COMMUNITY ENGAGEMENT (FACE)



# DEPARTMENT OF ENGLISH SPEAKERS OF OTHER LANGUAGES (ESOL)



#### SCHOOL SITE MANAGEMENT



# GADSDEN COUNTY SCHOOL BOARD

Cathy Johnson School Board Member District 1 Steve Scott School Board Member District 2 Leroy McMillan School Board Member District 3

Charlie Frost School Board Member District 4 Karema Dudley School Board Member District 5