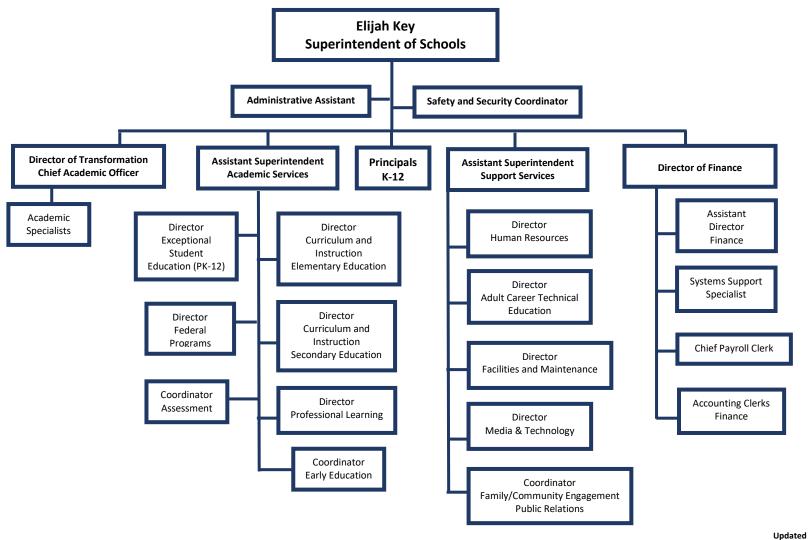

## GADSDEN COUNTY PUBLIC SCHOOLS Organizational Chart



#### HUMAN RESOURCE DEPARTMENT



#### **DEPARTMENT OF EARLY LEARNING**



### **DEPARTMENT OF TRANSPORTATION**



### FACILITIES AND MAINTENANCE DEPARTMENT



### DEPARTMENT OF MEDIA AND TECHNOLOGY SERVICES



#### DEPARTMENT OF EXCEPTIONAL STUDENT EDUCATION



# DEPARTMENT OF FAMILY AND COMMUNITY ENGAGEMENT (FACE)



# DEPARTMENT OF ENGLISH SPEAKERS OF OTHER LANGUAGES (ESOL)



#### SCHOOL SITE MANAGEMENT



# GADSDEN COUNTY SCHOOL BOARD

Cathy Johnson School Board Member District 1 Steve Scott School Board Member District 2 Leroy McMillan School Board Member District 3

Charlie Frost School Board Member District 4 Karema Dudley School Board Member District 5