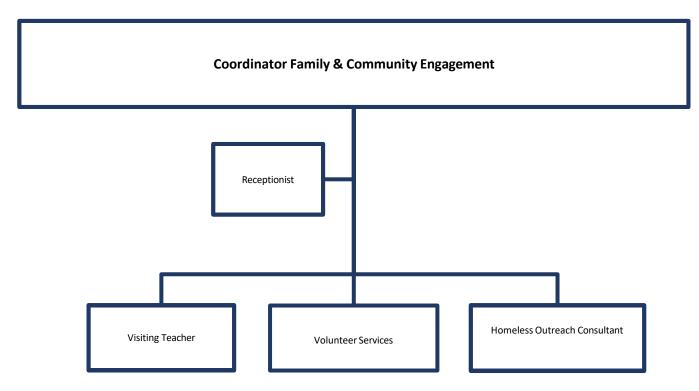

## GADSDEN COUNTY PUBLIC SCHOOLS Organizational Chart



#### HUMAN RESOURCE DEPARTMENT



#### **DEPARTMENT OF EARLY LEARNING**



### **DEPARTMENT OF TRANSPORTATION**



### FACILITIES AND MAINTENANCE DEPARTMENT



### DEPARTMENT OF MEDIA AND TECHNOLOGY SERVICES



#### DEPARTMENT OF EXCEPTIONAL STUDENT EDUCATION



# DEPARTMENT OF FAMILY AND COMMUNITY ENGAGEMENT (FACE)



# DEPARTMENT OF ENGLISH SPEAKERS OF OTHER LANGUAGES (ESOL)



#### SCHOOL SITE MANAGEMENT



# GADSDEN COUNTY SCHOOL BOARD

Cathy Johnson School Board Member District 1 Steve Scott School Board Member District 2 Leroy McMillan School Board Member District 3

Charlie Frost School Board Member District 4 Karema Dudley School Board Member District 5