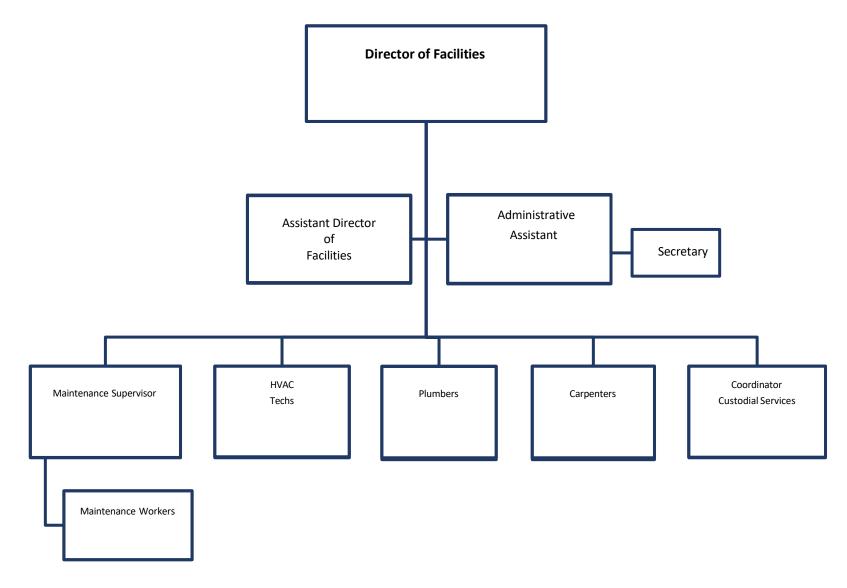

## GADSDEN COUNTY PUBLIC SCHOOLS Organizational Chart



#### HUMAN RESOURCE DEPARTMENT



#### **DEPARTMENT OF EARLY LEARNING**



### **DEPARTMENT OF TRANSPORTATION**



### FACILITIES AND MAINTENANCE DEPARTMENT



### DEPARTMENT OF MEDIA AND TECHNOLOGY SERVICES



#### DEPARTMENT OF EXCEPTIONAL STUDENT EDUCATION



# DEPARTMENT OF FAMILY AND COMMUNITY ENGAGEMENT (FACE)



# DEPARTMENT OF ENGLISH SPEAKERS OF OTHER LANGUAGES (ESOL)



#### SCHOOL SITE MANAGEMENT



# GADSDEN COUNTY SCHOOL BOARD

Cathy Johnson School Board Member District 1 Steve Scott School Board Member District 2 Leroy McMillan School Board Member District 3

Charlie Frost School Board Member District 4 Karema Dudley School Board Member District 5