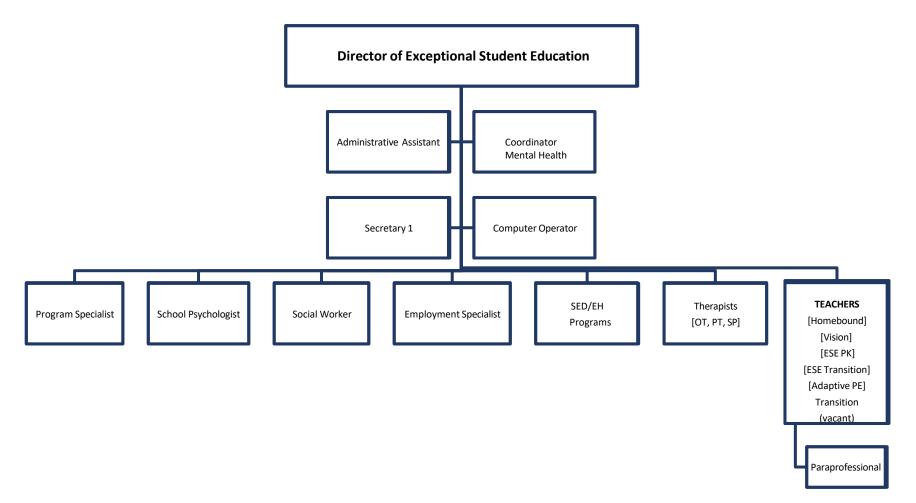

## GADSDEN COUNTY PUBLIC SCHOOLS Organizational Chart



#### HUMAN RESOURCE DEPARTMENT



#### **DEPARTMENT OF EARLY LEARNING**



### **DEPARTMENT OF TRANSPORTATION**



### FACILITIES AND MAINTENANCE DEPARTMENT



### DEPARTMENT OF MEDIA AND TECHNOLOGY SERVICES



#### DEPARTMENT OF EXCEPTIONAL STUDENT EDUCATION



# DEPARTMENT OF FAMILY AND COMMUNITY ENGAGEMENT (FACE)



# DEPARTMENT OF ENGLISH SPEAKERS OF OTHER LANGUAGES (ESOL)



#### SCHOOL SITE MANAGEMENT



# GADSDEN COUNTY SCHOOL BOARD

Cathy Johnson School Board Member District 1 Steve Scott School Board Member District 2 Leroy McMillan School Board Member District 3

Charlie Frost School Board Member District 4 Karema Dudley School Board Member District 5