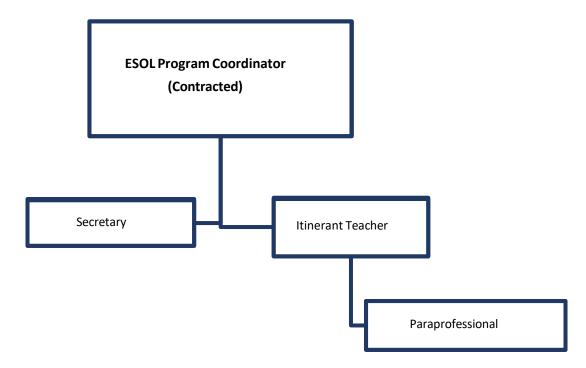

## GADSDEN COUNTY PUBLIC SCHOOLS Organizational Chart



#### HUMAN RESOURCE DEPARTMENT



#### **DEPARTMENT OF EARLY LEARNING**



### **DEPARTMENT OF TRANSPORTATION**



### FACILITIES AND MAINTENANCE DEPARTMENT



### DEPARTMENT OF MEDIA AND TECHNOLOGY SERVICES



#### DEPARTMENT OF EXCEPTIONAL STUDENT EDUCATION



# DEPARTMENT OF FAMILY AND COMMUNITY ENGAGEMENT (FACE)



# DEPARTMENT OF ENGLISH SPEAKERS OF OTHER LANGUAGES (ESOL)



#### SCHOOL SITE MANAGEMENT



# GADSDEN COUNTY SCHOOL BOARD

Cathy Johnson School Board Member District 1 Steve Scott School Board Member District 2 Leroy McMillan School Board Member District 3

Charlie Frost School Board Member District 4 Karema Dudley School Board Member District 5