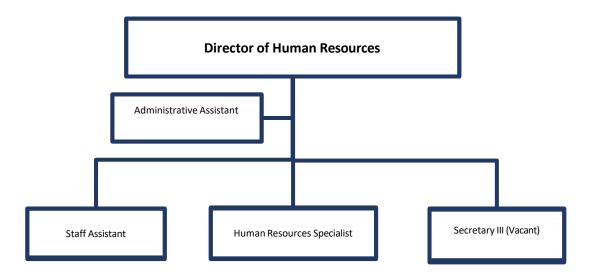

## GADSDEN COUNTY PUBLIC SCHOOLS Organizational Chart



#### HUMAN RESOURCE DEPARTMENT



#### **DEPARTMENT OF EARLY LEARNING**



### **DEPARTMENT OF TRANSPORTATION**



### FACILITIES AND MAINTENANCE DEPARTMENT



### DEPARTMENT OF MEDIA AND TECHNOLOGY SERVICES



#### DEPARTMENT OF EXCEPTIONAL STUDENT EDUCATION



# DEPARTMENT OF FAMILY AND COMMUNITY ENGAGEMENT (FACE)



# DEPARTMENT OF ENGLISH SPEAKERS OF OTHER LANGUAGES (ESOL)



#### SCHOOL SITE MANAGEMENT



# GADSDEN COUNTY SCHOOL BOARD

Cathy Johnson School Board Member District 1 Steve Scott School Board Member District 2 Leroy McMillan School Board Member District 3

Charlie Frost School Board Member District 4 Karema Dudley School Board Member District 5