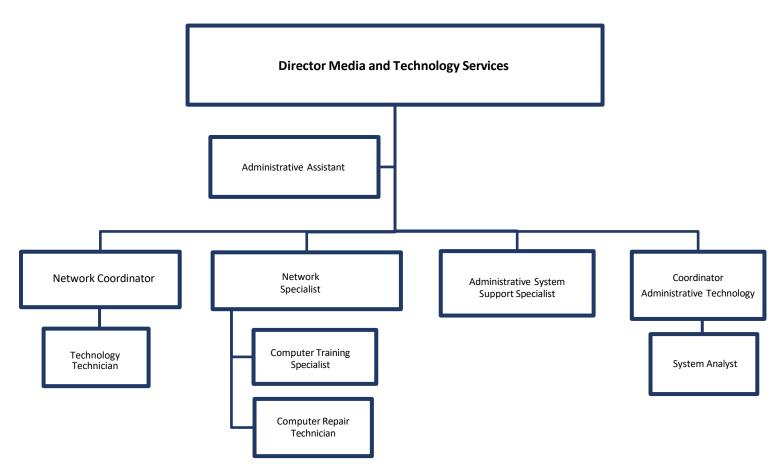

## GADSDEN COUNTY PUBLIC SCHOOLS Organizational Chart



#### HUMAN RESOURCE DEPARTMENT



#### **DEPARTMENT OF EARLY LEARNING**



### **DEPARTMENT OF TRANSPORTATION**



### FACILITIES AND MAINTENANCE DEPARTMENT



### DEPARTMENT OF MEDIA AND TECHNOLOGY SERVICES



#### DEPARTMENT OF EXCEPTIONAL STUDENT EDUCATION



# DEPARTMENT OF FAMILY AND COMMUNITY ENGAGEMENT (FACE)



# DEPARTMENT OF ENGLISH SPEAKERS OF OTHER LANGUAGES (ESOL)



#### SCHOOL SITE MANAGEMENT



# GADSDEN COUNTY SCHOOL BOARD

Cathy Johnson School Board Member District 1 Steve Scott School Board Member District 2 Leroy McMillan School Board Member District 3

Charlie Frost School Board Member District 4 Karema Dudley School Board Member District 5