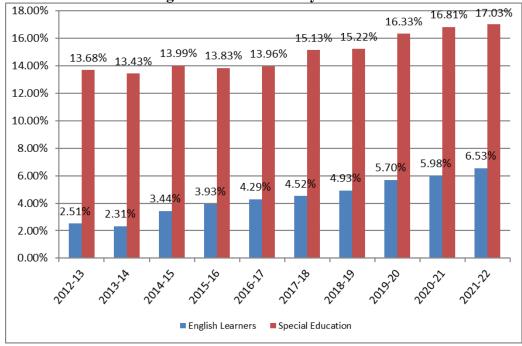

### **STUDENT DEMOGRAPHICS**

Salem City Schools is the 66<sup>th</sup> largest of 132 school divisions in Virginia. Student demographics are anticipated to remain fairly constant. Special education amounts to approximately 17.75% of the total student enrollment. The number of students who are supported by the English Learners (EL) has increased since FY13 and represents approximately 7.54% of the total student population. The number of students eligible for free and reduced breakfast and lunch is approximately 54% division wide. The ethnic composition of Salem City Schools' student enrollment as of September 30, 2022 is shown in the chart below.