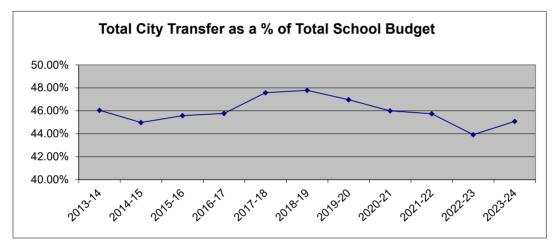

### Local Revenue

Salem City provides significant support for our instructional program funding of approximately 45% of our operating budget each year. The transfer for FY24 increased by \$1,998,231 to \$22,896,130 which shows City Council's commitment to the education of our youth. The City pays 100% of debt service for the school division.

The allocation of City funding for schools is approximately 45% of the operating budget and shows an increase of 1,998,231 for FY24. The bar graph below illustrates the city funding over the past ten years.