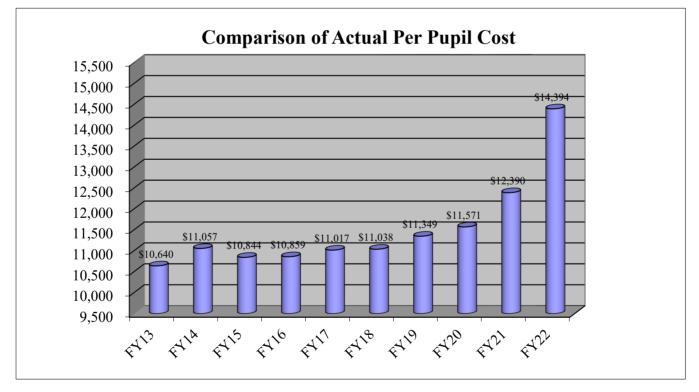

### COST PER PUPIL

The Virginia Department of Education defines "Operations" to include regular day school, summer school, adult education, and other education, but does not include pre-kindergarten, non-regular day school programs, non-local education programs, debt service, or capital outlay additions. Figures below for FY15 – FY22 were taken from Table 15 of the Superintendent's Annual Report for Virginia for the respective years. The FY23 cost per pupil is an estimate based on the adopted FY23 budget. The FY24 cost per pupil is an estimate based on data included in this budget book. The figures below include General Fund, Grant Fund and Cafeteria Fund.