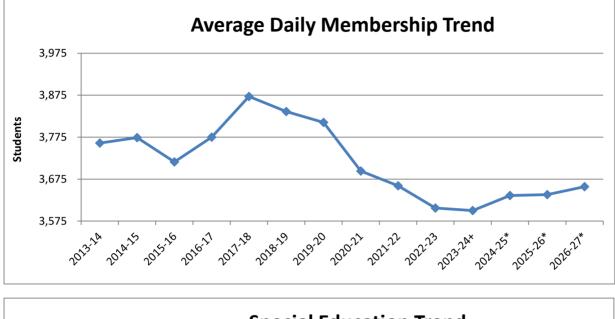

### STUDENT ENROLLMENT

The annual ADM projections are critical to the budgeting process as overestimating the number of students could result in overestimating revenues causing a budget shortfall. On the other hand, underestimating the ADM will result in underestimated state revenues causing an unexpected fund balance at year-end. Neither outcome is desirable due to the fiscal impact and the planning of expenditures to meet instructional and operational goals. Researching trends in population growth, student attrition and other pertinent information is useful in developing accurate ADM estimates.

Since about 44% of the school division's revenue is based on student enrollment projections, it is a primary focus when developing the budget. Enrollment is also significant because it drives the number of instructional and support staff needed to provide educational and support services to students.

For purposes of the FY24 budget, the School Board started with the March 31, 2022 ADM of 3,659 and factored in the limited population growth in the Roanoke Valley. The school division obtained a thirdparty enrollment forecast which predicts a modest decrease in enrollment over the next year due to slower birth rates, but when new housing developments are factored in, we should experience a slight uptick despite the lower birth rates. The official March 31, 2023 ADM was 3,606, 64 students below budget. This and other factors, including the ongoing kindergarten enrollment for SY 2023-2024 at the time the budget was being prepared result in a similar enrollment assumption for budgeting purposes. The FY24 budget was built with a conservative ADM of 3,600.

The following chart reflects the trend in student enrollment for school years 2015-2024 and a forecast to year 2027.