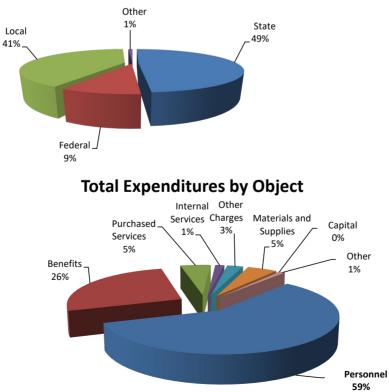

Non-Salary Operations

• Continued funding for the Distinguished Scholar Program (\$28,000) and the Advanced Placement program (\$100,600) and Governor's School Tuition (\$82,960).

|                        | Budget<br>FY23 |            |    | Budget<br>FY24 |    | Increase<br>(Decrease) |  |
|------------------------|----------------|------------|----|----------------|----|------------------------|--|
| Personnel              | \$             | 29,268,115 | \$ | 30,020,281     | \$ | 752,166                |  |
| Benefits               |                | 11,019,516 |    | 13,846,012     |    | 2,826,496              |  |
| Purchased Services     |                | 1,975,879  |    | 2,257,774      |    | 281,895                |  |
| Internal Services      |                | 787,426    |    | 826,218        |    | 38,792                 |  |
| Other Charges          |                | 1,424,541  |    | 1,454,766      |    | 30,225                 |  |
| Materials and Supplies |                | 2,022,857  |    | 1,876,160      |    | (146,697)              |  |
| Capital                |                | 536,900    |    | 512,405        |    | (24,495)               |  |
| Transfers              |                | 550,201    |    | 0              |    | (550,201)              |  |
|                        | \$             | 47,585,435 | \$ | 50,793,616     | \$ | 3,208,181              |  |

Budgeted expenditures in the General Fund by object are: