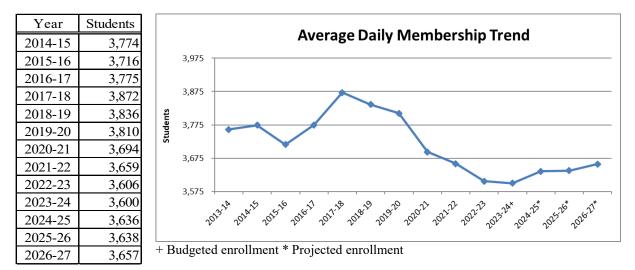

For purposes of the FY24 budget, the School Board started with the March 31, 2022 ADM of 3,659 and factored in the limited population growth in the Roanoke Valley. The school division obtained a thirdparty enrollment forecast which predicts a modest decrease in enrollment over the next year due to slower birth rates, but when new housing developments are factored in, we should experience a slight uptick despite the lower birth rates. The official March 31, 2023 ADM was 3,606, 64 students below budget. This and other factors, including the ongoing kindergarten enrollment for SY 2023-2024 at the time the budget was being prepared result in a similar enrollment assumption for budgeting purposes. The FY24 budget was built with a conservative ADM of 3,600.

The following chart reflects the trend in student enrollment for school years 2015-2024 and a forecast to year 2027.