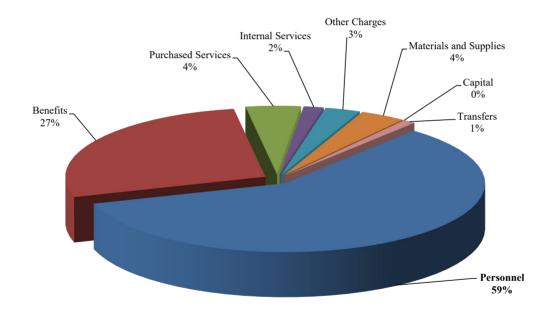

### General Fund Expenditure Highlights

The following priority increases were funded in the FY24 General Fund budget:

Compensation and Benefits

- \$2 million was included in the budget to fund an average 6.05% salary increase for teachers and an average 5% salary increase for classified employees and administrators.
- Additional or new positions include: a Coordinator of Alternative Education and Online Programs, two school based mental health positions, and one Board Certified Behavior Analyst were added in the FY24 budget due to needed services. Also, 6.5 special education instructional assistants and one custodian were included in this budget. Four teaching positions were reduced.
- A 2.5% increase in health insurance premiums is factored in this budget (\$110,705).
- Continued support for National Board Certification for teachers.
- Continuation of the Retirement: Extended Work Incentive Program (REWIP).

Non-Salary Operations

• Continued funding for the Distinguished Scholar Program (\$28,000) and the Advanced Placement program (\$100,600) and Governor's School Tuition (\$82,960).

|                        | Budget<br>FY23 |            |    | Budget<br>FY24 |    | Increase<br>(Decrease) |  |
|------------------------|----------------|------------|----|----------------|----|------------------------|--|
| Personnel              | \$             | 29,268,115 | \$ | 30,020,281     | \$ | 752,166                |  |
| Benefits               |                | 11,019,516 |    | 13,846,012     |    | 2,826,496              |  |
| Purchased Services     |                | 1,975,879  |    | 2,257,774      |    | 281,895                |  |
| Internal Services      |                | 787,426    |    | 826,218        |    | 38,792                 |  |
| Other Charges          |                | 1,424,541  |    | 1,454,766      |    | 30,225                 |  |
| Materials and Supplies |                | 2,022,857  |    | 1,876,160      |    | (146,697)              |  |
| Capital                |                | 536,900    |    | 512,405        |    | (24,495)               |  |
| Transfers              |                | 550,201    |    | 0              |    | (550,201)              |  |
|                        | \$             | 47,585,435 | \$ | 50,793,616     | \$ | 3,208,181              |  |