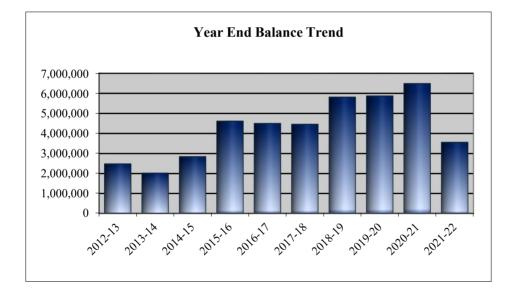

The school division monitors federal and state revenue trends closely as stated in our first priority goals, and as a result of these sound management practices, Salem City Schools has historically ended each fiscal year with a surplus.

A breakdown of the year end balances for the last ten years is charted in the following graph.

The year-end balance for FY13 was significantly lower than previous years due to the South Salem construction project. The FY16 – FY21 year-end balances show an increase due to fuel cost being down, a warmer than expected winter, staff turnover, less people in the health insurance plan and planning for the renovation at Salem High School. The FY22 year-end balance was lower due to funds being used to fund the Salem High School Fieldhouse renovations.