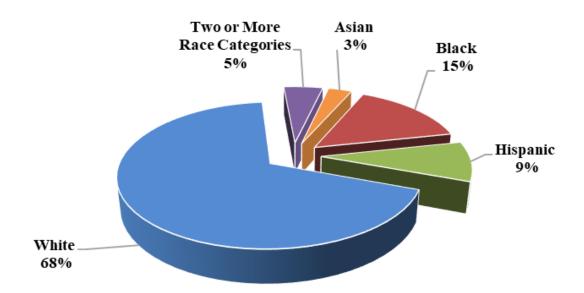

### **STUDENT DEMOGRAPHICS**

Salem City Schools is the 66<sup>th</sup> largest of 132 school divisions in Virginia. Student demographics are anticipated to remain fairly constant. Special education amounts to approximately 17.75% of the total student enrollment. The number of students who are supported by the English Learners (EL) has increased since FY13 and represents approximately 7.54% of the total student population. The number of students eligible for free and reduced breakfast and lunch is approximately 54% division wide. The ethnic composition of Salem City Schools' student enrollment as of September 30, 2022 is shown in the chart below.

# **Student Ethnicity Distribution**