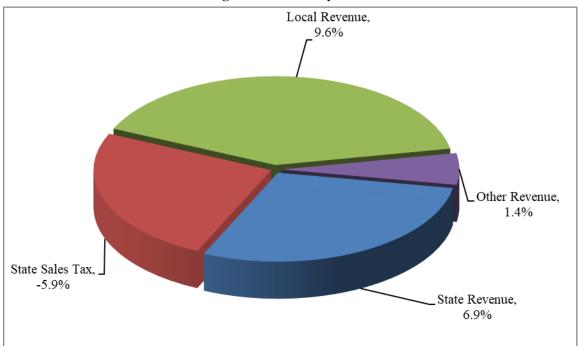

**City Funding Trend** 

|                    | Budget           | Budget           | Increase        |
|--------------------|------------------|------------------|-----------------|
|                    | 2022-23          | 2023-24          | (Decrease)      |
| State Sales Tax    | \$<br>4,693,267  | \$<br>4,416,377  | \$<br>(276,890) |
| State Revenue      | 21,488,383       | 22,968,335       | 1,479,952       |
| Transfer from City | 20,897,899       | 22,896,130       | 1,998,231       |
| Other Revenue      | <br>505,886      | 512,774          | 6,888           |
| Total Revenues     | \$<br>47,585,435 | \$<br>50,793,616 | \$<br>3,208,181 |

Revenue projections in the General Fund by major category are as follows: