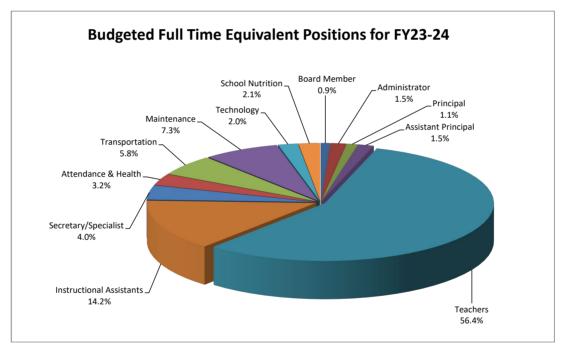

### ALLOCATION OF PERSONNEL RESOURCES

The information below is a summary by positon of personnel resource changes included in the FY24 budget as compared to FY23. The total number of full time equivalent positions for FY24 is 562.2.

Four teaching positions were reduced and additional or new positions include a coordinator of Alternative Education and Online Programs, two school based mental health positions, and one Board Certified Behavior Analyst were added in the FY24 budget due to needed services. Also, 6.5 special education instructional assistants and one custodian were included in this budget. Four teaching positions were reduced.

|                         | FY23  | FY24  | Difference |
|-------------------------|-------|-------|------------|
| Board Member            | 5.0   | 5.0   | -          |
| Administrator           | 8.5   | 8.5   | -          |
| Principal               | 6.0   | 6.0   | -          |
| Assistant Principal     | 8.5   | 8.5   | -          |
| Teacher                 | 321.3 | 317.3 | (4.0)      |
| Instructional Assistant | 73.6  | 80.1  | 6.5        |
| Secretary/Specialist    | 22.6  | 22.6  | -          |
| Attendance and Health   | 14.0  | 18.0  | 4.0        |
| Transportation          | 32.8  | 32.8  | -          |
| Maintenance             | 40.1  | 41.1  | 1.0        |
| Technology              | 10.7  | 10.7  | -          |
| School Nutrition        | 11.6  | 11.6  | -          |
| Total                   | 554.7 | 562.2 | 7.5        |
|                         |       |       |            |

Positions for teachers and instructional assistants vary from year to year based on enrollment by school, course offerings and grade. The school nutrition program is outsourced to Aramark. Employees replaced due to attrition become employees of Aramark and not the school division.

Personnel resources are allocated as follows: