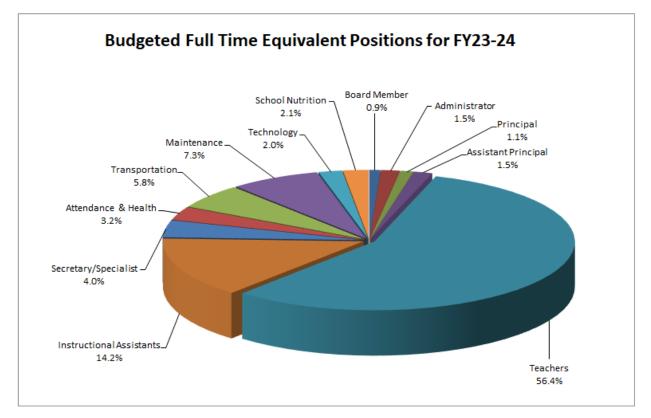

### ALLOCATION OF PERSONNEL RESOURCES

The information below is a summary by positon of personnel resource changes included in the FY24 budget as compared to FY23. The total number of full time equivalent positions for FY24 is 562.2.

Four teaching positions were reduced and additional or new positions include a coordinator of Alternative Education and Online Programs, two school based mental health positions, and one Board Certified Behavior Analyst were added in the FY24 budget due to needed services. Also, 6.5 special education instructional assistants and one custodian were included in this budget. Four teaching positions were reduced.

|                         | FY23  | FY24  | Difference |
|-------------------------|-------|-------|------------|
| Board Member            | 5.0   | 5.0   | -          |
| Administrator           | 8.5   | 8.5   | -          |
| Principal               | 6.0   | 6.0   | -          |
| Assistant Principal     | 8.5   | 8.5   | -          |
| Teacher                 | 321.3 | 317.3 | (4.0)      |
| Instructional Assistant | 73.6  | 80.1  | 6.5        |
| Secretary/Specialist    | 22.6  | 22.6  | -          |
| Attendance and Health   | 14.0  | 18.0  | 4.0        |
| Transportation          | 32.8  | 32.8  | -          |
| Maintenance             | 40.1  | 41.1  | 1.0        |
| Technology              | 10.7  | 10.7  | -          |
| School Nutrition        | 11.6  | 11.6  | -          |
| Total                   | 554.7 | 562.2 | 7.5        |
|                         |       |       |            |

Positions for teachers and instructional assistants vary from year to year based on enrollment by school, course offerings and grade. The school nutrition program is outsourced to Aramark. Employees replaced due to attrition become employees of Aramark and not the school division.

Personnel resources are allocated as follows: