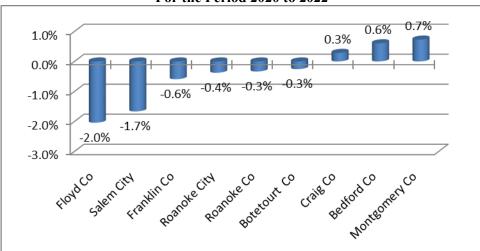

### **POPULATION GROWTH**

For the period of 2020 - 2022, Salem City's population shows a decrease of 1.7%. The chart below shows the population increase or decrease comparison for surrounding localities.

### Roanoke Metropolitan Area Population Growth Comparison For the Period 2020 to 2022

Source: University of Virginia, Weldon Cooper Center for Public Service.