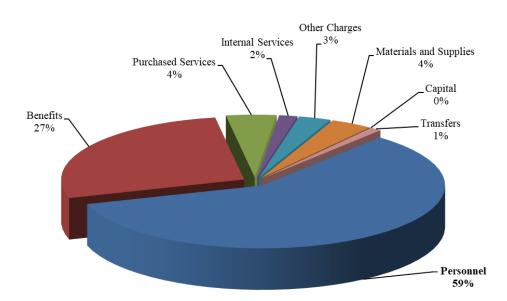

Non-Salary Operations

• Continued funding for the Distinguished Scholar Program (\$28,000) and the Advanced Placement program (\$100,600) and Governor's School Tuition (\$82,960).

|                        | Budget<br>FY23 |            |    | Budget<br>FY24 |    | Increase<br>(Decrease) |  |
|------------------------|----------------|------------|----|----------------|----|------------------------|--|
| Personnel              | \$             | 29,268,115 | \$ | 30,020,281     | \$ | 752,166                |  |
| Benefits               |                | 11,019,516 |    | 13,846,012     |    | 2,826,496              |  |
| Purchased Services     |                | 1,975,879  |    | 2,257,774      |    | 281,895                |  |
| Internal Services      |                | 787,426    |    | 826,218        |    | 38,792                 |  |
| Other Charges          |                | 1,424,541  |    | 1,454,766      |    | 30,225                 |  |
| Materials and Supplies |                | 2,022,857  |    | 1,876,160      |    | (146,697)              |  |
| Capital                |                | 536,900    |    | 512,405        |    | (24,495)               |  |
| Transfers              |                | 550,201    |    | 0              |    | (550,201)              |  |
|                        | \$             | 47,585,435 | \$ | 50,793,616     | \$ | 3,208,181              |  |

Budgeted expenditures in the General Fund by object are:

#### Budgeted Expenditures as a Percentage of Total Budget

| General Fund           | Budget<br>FY23      | Budget<br>FY24 | Increase<br>(Decrease)                | Forecast<br>FY25    | Forecast<br>FY26 | Forecast<br>FY27 |
|------------------------|---------------------|----------------|---------------------------------------|---------------------|------------------|------------------|
| Revenues:              |                     |                | , , , , , , , , , , , , , , , , , , , |                     |                  |                  |
| State                  | \$<br>26,181,650 \$ | 27,384,712 \$  | 1,203,062                             | \$<br>27,125,472 \$ | 27,863,535 \$    | 28,623,739       |
| Local                  | 20,897,899          | 22,896,130     | 1,998,231                             | 22,896,130          | 22,896,130       | 22,896,130       |
| Other                  | 505,886             | 512,774        | 6,888                                 | 512,774             | 512,774          | 512,774          |
| Total Revenues         | 47,585,435          | 50,793,616     | 3,208,181                             | 50,534,376          | 51,272,439       | 52,032,643       |
|                        |                     |                |                                       |                     |                  |                  |
| Expenditures:          |                     |                |                                       |                     |                  |                  |
| Personnel              | 29,268,115          | 30,020,281     | 752,166                               | 30,750,543          | 31,365,554       | 31,992,865       |
| Benefits               | 11,019,516          | 13,846,012     | 2,826,496                             | 12,856,510          | 12,979,562       | 13,093,693       |
| Purchased Services     | 1,975,879           | 2,257,774      | 281,895                               | 2,257,774           | 2,257,774        | 2,257,774        |
| Internal Services      | 787,426             | 826,218        | 38,792                                | 826,218             | 826,218          | 826,218          |
| Other Charges          | 1,424,541           | 1,454,766      | 30,225                                | 1,454,766           | 1,454,766        | 1,454,766        |
| Materials              | 2,022,857           | 1,876,160      | (146,697)                             | 1,876,160           | 1,876,160        | 1,894,922        |
| Capital                | 536,900             | 512,405        | (24,495)                              | 512,405             | 512,405          | 512,405          |
| Transfers              | 550,201             | 0              | (550,201)                             | -                   | -                | -                |
| Total Expenditures     | <br>47,585,435      | 50,793,616     | 3,208,181                             | 50,534,376          | 51,272,439       | 52,032,643       |
|                        |                     |                |                                       |                     |                  |                  |
| Revenues over (under)  |                     |                |                                       |                     |                  |                  |
| Expenditures           | <br>-               | -              | -                                     | -                   | -                | -                |
|                        |                     |                |                                       |                     |                  |                  |
| Beginning Fund Balance | 3,554,216           | 3,554,216      | -                                     | 3,554,216           | 3,554,216        | 3,554,216        |
| Ending Fund Balance    | \$<br>3,554,216 \$  | 3,554,216      | -                                     | \$<br>3,554,216 \$  | 3,554,216 \$     | 3,554,216        |