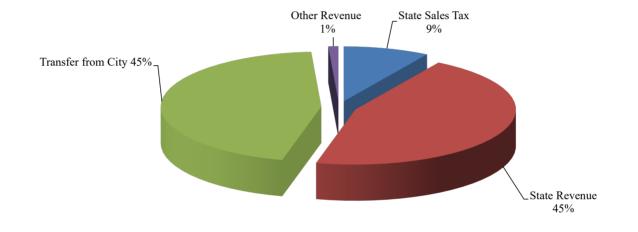

### General Fund Revenue Highlights

The revenue projections for FY24 in the General Fund reflect several significant assumptions. State revenue was projected using the Governor's proposed budget provided in December 2022. The General Assembly adjourned without adopting a budget. Because of this, the budget was built on uncertain revenue projections and will be updated as more information from the State is derived. Governor Youngkin will call the General Assembly back for a Special Session to complete its work. The projected increase in state revenue for Salem City Schools is \$1,203,062 or 4.6%. The graph below is a historical trend analysis of state revenues.

The allocation of City funding for schools is approximately 45% of the operating budget and shows an increase of 1,998,231 for FY24. The bar graph below illustrates the city funding over the past ten years.

**City Funding Trend** 

|                    | Budget           | Budget           | Increase        |
|--------------------|------------------|------------------|-----------------|
|                    | 2022-23          | 2023-24          | (Decrease)      |
| State Sales Tax    | \$<br>4,693,267  | \$<br>4,416,377  | \$<br>(276,890) |
| State Revenue      | 21,488,383       | 22,968,335       | 1,479,952       |
| Transfer from City | 20,897,899       | 22,896,130       | 1,998,231       |
| Other Revenue      | <br>505,886      | 512,774          | 6,888           |
| Total Revenues     | \$<br>47,585,435 | \$<br>50,793,616 | \$<br>3,208,181 |