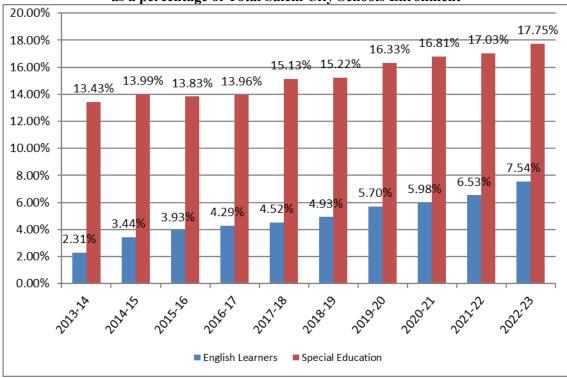

### **STUDENT DEMOGRAPHICS**

Salem City Schools is the 66<sup>th</sup> largest of 132 school divisions in Virginia. Student demographics are anticipated to remain fairly constant. Special education amounts to approximately 17.75% of the total student enrollment. The number of students who are supported by the English Learners (EL) has increased since FY13 and represents approximately 7.54% of the total student population. The number of students eligible for free and reduced breakfast and lunch is approximately 54% division wide. The ethnic composition of Salem City Schools' student enrollment as of September 30, 2022 is shown in the chart below.