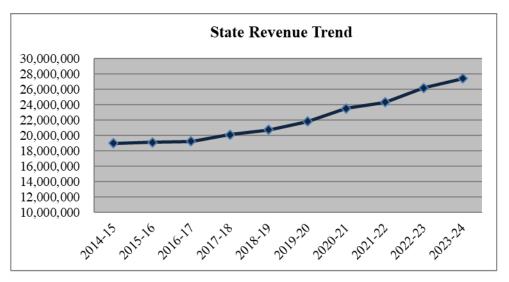

### General Fund Revenue Highlights

The revenue projections for FY24 in the General Fund reflect several significant assumptions. State revenue was projected using the Governor's proposed budget provided in December 2022. The General Assembly adjourned without adopting a budget. Because of this, the budget was built on uncertain revenue projections and will be updated as more information from the State is derived. Governor Youngkin will call the General Assembly back for a Special Session to complete its work. The projected increase in state revenue for Salem City Schools is \$1,203,062 or 4.6%. The graph below is a historical trend analysis of state revenues.