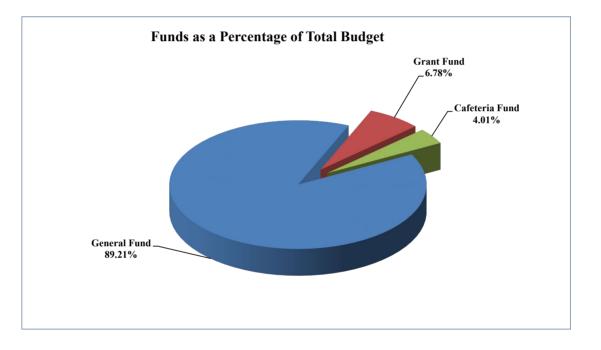

### SUMMARY OF FUNDS

The following budgets are included in the School Board Annual Budget: General Fund, Grant Fund and Cafeteria Fund. The General Fund is intended to finance instructional programs and day-to-day operations of the school division and includes the division's primary revenue sources from the Commonwealth of Virginia and the City of Salem. The Grant Fund accounts for all federal grants. Federal grant funds are primarily entitlement funds, allocated to the school division on a formula basis but operating under grant rules as they relate to requirements, management, performance and reporting. They provide critical support for the instructional program. The Cafeteria Fund accounts for the cafeteria operations and administrative costs, primarily from breakfast and lunch sales and federal/state revenue.

The schedule below presents a summary comparison of the funds included in this budget. The FY24 approved General Fund budget reflects an increase of \$3,208,181, or 6.7% over the FY23 budget. The Grant Fund reflects an expected decrease in funds for education of \$1,791,742 or (31.7%). The Cafeteria Fund reflects an increase of \$260,243, or 12.8%.

| Fund           | Budget<br>2022-23   | Budget<br>2023-24 | Increase<br>(Decrease) | Percent<br>Change |
|----------------|---------------------|-------------------|------------------------|-------------------|
| General Fund   | \$<br>47,585,435 \$ | 50,793,616 \$     | 3,208,181              | 6.7%              |
| Grant Fund     | 5,650,323           | 3,858,581         | (1,791,742)            | -31.7%            |
| Cafeteria Fund | 2,025,453           | 2,285,696         | 260,243                | 12.8%             |
| Total Funds    | \$<br>55,261,211 \$ | 56,937,893 \$     | 1,676,682              | 3.0%              |