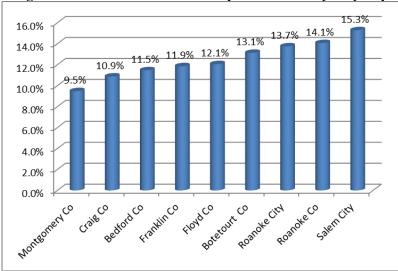

### SCHOOL ENROLLMENT AS COMPARED TO POPULATION

Salem City has the highest percentage of student enrollment in relation to total population in localities across the region. The results of this report show Salem City's student enrollment at 15.3 % of the total City population.

### Percentage of School Enrollment as Compared to County/City Population

Source: University of Virginia, Weldon Cooper Center for Public Service and Table 15 of the Superintendent's Annual Report for Virginia.