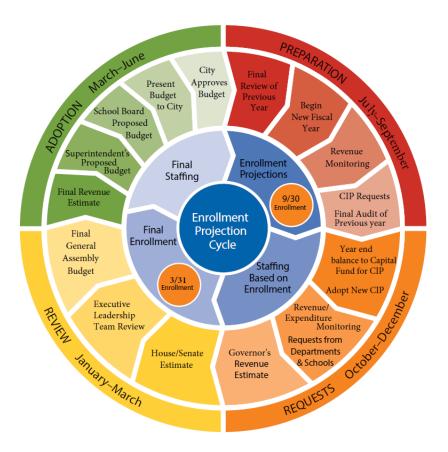

### SUMMARY OF FUNDS

The following budgets are included in the School Board Annual Budget: General Fund, Grant Fund and Cafeteria Fund. The General Fund is intended to finance instructional programs and day-to-day operations of the school division and includes the division's primary revenue sources from the Commonwealth of Virginia and the City of Salem. The Grant Fund accounts for all federal grants. Federal grant funds are primarily entitlement funds, allocated to the school division on a formula basis but operating under grant rules as they relate to requirements, management, performance and reporting. They provide critical support for the instructional program. The Cafeteria Fund accounts for the cafeteria operations and administrative costs, primarily from breakfast and lunch sales and federal/state revenue.