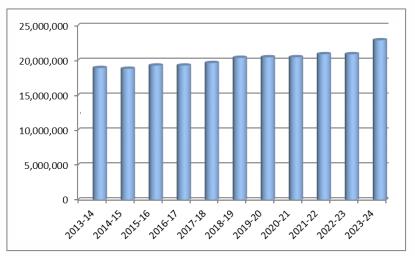

The allocation of City funding for schools is approximately 45% of the operating budget and shows an increase of 1,998,231 for FY24. The bar graph below illustrates the city funding over the past ten years.

**City Funding Trend** 

|                    | Budget           | Budget           | Increase        |
|--------------------|------------------|------------------|-----------------|
|                    | 2022-23          | 2023-24          | (Decrease)      |
| State Sales Tax    | \$<br>4,693,267  | \$<br>4,416,377  | \$<br>(276,890) |
| State Revenue      | 21,488,383       | 22,968,335       | 1,479,952       |
| Transfer from City | 20,897,899       | 22,896,130       | 1,998,231       |
| Other Revenue      | <br>505,886      | 512,774          | 6,888           |
| Total Revenues     | \$<br>47,585,435 | \$<br>50,793,616 | \$<br>3,208,181 |