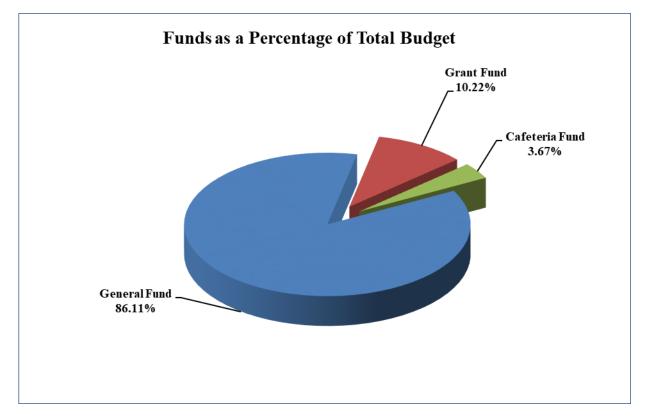

### SUMMARY OF FUNDS

The following budgets are included in the School Board Annual Budget: General Fund, Grant Fund and Cafeteria Fund. The General Fund is intended to finance instructional programs and day-to-day operations of the school division and includes the division's primary revenue sources from the Commonwealth of Virginia and the City of Salem. The Grant Fund accounts for all federal grants. Federal grant funds are primarily entitlement funds, allocated to the school division on a formula basis but operating under grant rules as they relate to requirements, management, performance and reporting. They provide critical support for the instructional program. The Cafeteria Fund accounts for the cafeteria operations and administrative costs, primarily from breakfast and lunch sales and federal/state revenue.

The schedule below presents a summary comparison of the funds included in this budget. The FY24 approved General Fund budget reflects an increase of \$3,208,181, or 6.7% over the FY23 budget. The Grant Fund reflects an expected decrease in funds for education of \$1,791,742 or (31.7%). The Cafeteria Fund reflects an increase of \$260,243, or 12.8%.

| Fund           | Budget<br>2022-23   | Budget<br>2023-24 | Increase<br>(Decrease) | Percent<br>Change |
|----------------|---------------------|-------------------|------------------------|-------------------|
| General Fund   | \$<br>47,585,435 \$ | 50,793,616 \$     | 3,208,181              | 6.7%              |
| Grant Fund     | 5,650,323           | 3,858,581         | (1,791,742)            | -31.7%            |
| Cafeteria Fund | 2,025,453           | 2,285,696         | 260,243                | 12.8%             |
| Total Funds    | \$<br>55,261,211 \$ | 56,937,893 \$     | 1,676,682              | 3.0%              |

The FY24 School Budget reflects an overall increase of 3.0% over the prior year with the General Fund representing the largest share of that increase. Further discussion of these budget variances by fund follows this section.