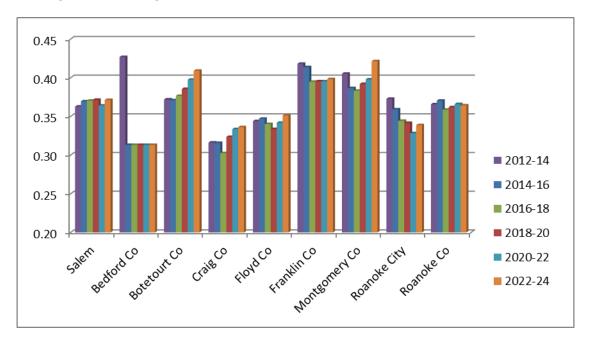

three indicators of a locality's ability-to-pay: true value of real property (weighted 50%), adjusted gross income (weighted 40%), and taxable retail sales (weighted 10%). Each locality's index is adjusted to maintain an overall statewide local share of 45 percent and an overall state share of 55 percent. The index is recalculated every two years. As a locality's index declines, the state's share of its funding increases and the amount the locality should be able to pay decreases. The chart below compares the composite index among the surrounding school divisions.

|         |        | Bedford | Botetourt | Craig  | Floyd  | Franklin | Montgomery | Roanoke | Roanoke |
|---------|--------|---------|-----------|--------|--------|----------|------------|---------|---------|
| Year    | Salem  | County  | County    | County | County | County   | County     | City    | County  |
| 2012-14 | 0.3628 | 0.4268  | 0.3710    | 0.3163 | 0.3440 | 0.4181   | 0.4053     | 0.3728  | 0.3657  |
| 2014-16 | 0.3695 | 0.3132  | 0.3720    | 0.3157 | 0.3470 | 0.4138   | 0.3866     | 0.3592  | 0.3704  |
| 2016-18 | 0.3704 | 0.3132  | 0.3766    | 0.3026 | 0.3402 | 0.3948   | 0.3832     | 0.3443  | 0.3587  |
| 2018-20 | 0.3715 | 0.3132  | 0.3856    | 0.3235 | 0.3337 | 0.3954   | 0.3920     | 0.3416  | 0.3620  |
| 2020-22 | 0.3641 | 0.3132  | 0.3975    | 0.3336 | 0.3418 | 0.3953   | 0.3979     | 0.3284  | 0.3660  |
| 2022-24 | 0.3713 | 0.3132  | 0.4091    | 0.3362 | 0.3513 | 0.3982   | 0.4214     | 0.3387  | 0.3643  |

Source: Budget Office, Virginia Department of Education