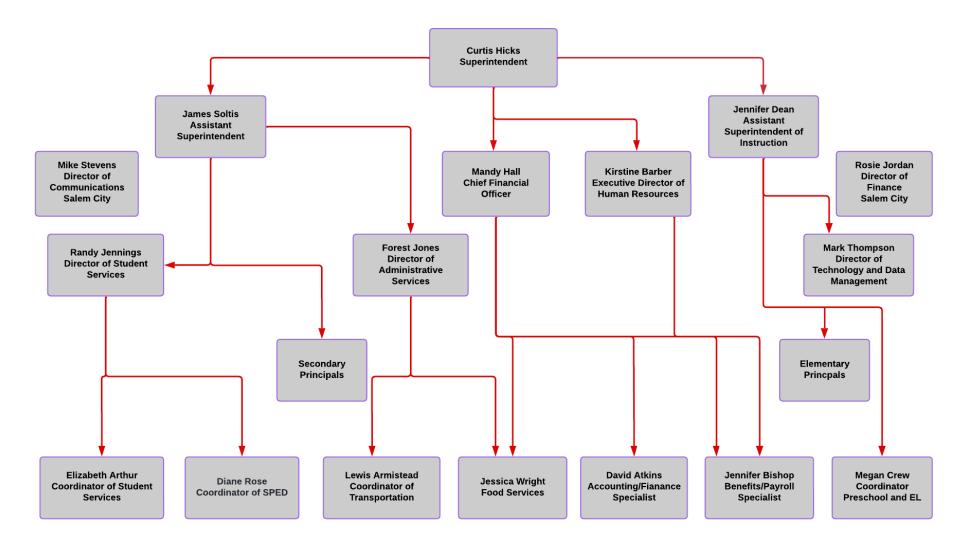

# **School Administration**

Dr. Curtis N. Hicks, Superintendent

| Assistant Superintendent                | Dr. Jamie C. Soltis                   |
|-----------------------------------------|---------------------------------------|
| Assistant Superintendent of Instruction |                                       |
| Executive Director of Human Resources   | Ms. Kirstine M. Barber                |
| Chief Financial Officer                 | Ms. Mandy C. Hall, SFO                |
| Director of Student Services            | Dr. Randy L. Jennings                 |
| Director of Administrative Services     | Dr. Forest I. Jones                   |
| Director of Technology                  | Mr. Mark A. Thompson                  |
| Clerk to the Board                      | Ms. Susan E. Young                    |
| Disaster of Einsurg                     | Ma Davis Landar CDA                   |
| Director of Finance                     | · · · · · · · · · · · · · · · · · · · |
| Communications Director                 | Mr. Mike Stevens                      |