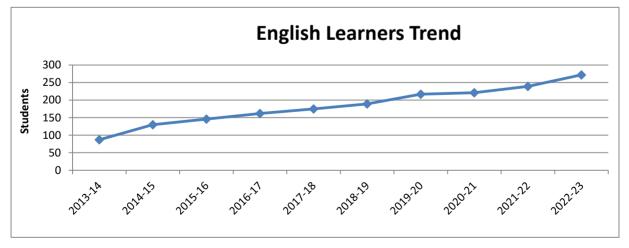

### **STUDENT DEMOGRAPHICS**

Salem City Schools is the 66<sup>th</sup> largest of 132 school divisions in Virginia. Student demographics are anticipated to remain fairly constant. Special education amounts to approximately 17.75% of the total student enrollment. The number of students who are supported by the English Learners (EL) has increased since FY13 and represents approximately 7.54% of the total student population. The number of students eligible for free and reduced breakfast and lunch is approximately 54% division wide. The ethnic composition of Salem City Schools' student enrollment as of September 30, 2022 is shown in the chart below.