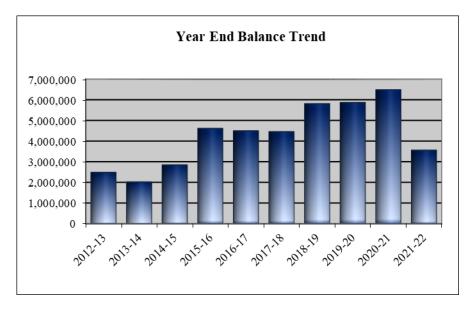

The school division monitors federal and state revenue trends closely as stated in our first priority goals, and as a result of these sound management practices, Salem City Schools has historically ended each fiscal year with a surplus.

A breakdown of the year end balances for the last ten years is charted in the following graph.

The year-end balance for FY13 was significantly lower than previous years due to the South Salem construction project. The FY16 – FY21 year-end balances show an increase due to fuel cost being down, a warmer than expected winter, staff turnover, less people in the health insurance plan and planning for the renovation at Salem High School. The FY22 year-end balance was lower due to funds being used to fund the Salem High School Fieldhouse renovations.