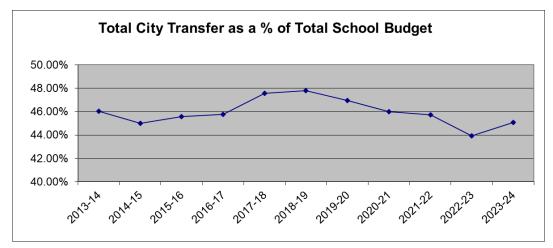

The allocation of City funding for schools is approximately 45% of the operating budget and shows an increase of 1,998,231 for FY24. The bar graph below illustrates the city funding over the past ten years.