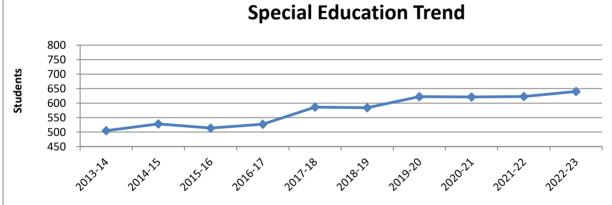

### **STUDENT DEMOGRAPHICS**

Salem City Schools is the 66<sup>th</sup> largest of 132 school divisions in Virginia. Student demographics are anticipated to remain fairly constant. Special education amounts to approximately 17.75% of the total student enrollment. The number of students who are supported by the English Learners (EL) has increased since FY13 and represents approximately 7.54% of the total student population. The number of students eligible for free and reduced breakfast and lunch is approximately 54% division wide. The ethnic composition of Salem City Schools' student enrollment as of September 30, 2022 is shown in the chart below.