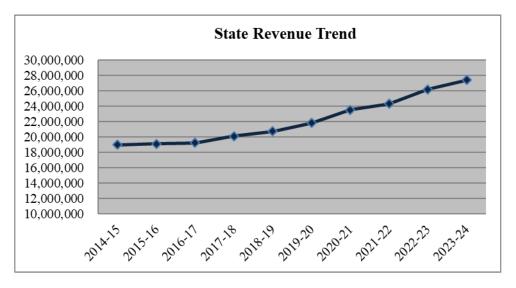

### General Fund Revenue Highlights

The revenue projections for FY24 in the General Fund reflect several significant assumptions. State revenue was projected using the Governor's proposed budget provided in December 2022. The General Assembly adjourned without adopting a budget. Because of this, the budget was built on uncertain revenue projections and will be updated as more information from the State is derived. Governor Youngkin will call the General Assembly back for a Special Session to complete its work. The projected increase in state revenue for Salem City Schools is \$1,203,062 or 4.6%. The graph below is a historical trend analysis of state revenues.