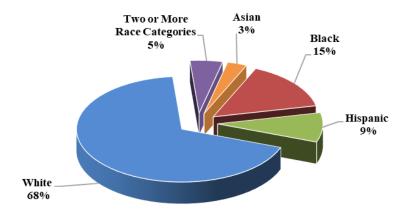

### **STUDENT DEMOGRAPHICS**

Salem City Schools is the 66<sup>th</sup> largest of 132 school divisions in Virginia. Student demographics are anticipated to remain fairly constant. Special education amounts to approximately 17.75% of the total student enrollment. The number of students who are supported by the English Learners (EL) has increased since FY13 and represents approximately 7.54% of the total student population. The number of students eligible for free and reduced breakfast and lunch is approximately 54% division wide. The ethnic composition of Salem City Schools' student enrollment as of September 30, 2022 is shown in the chart below.

# **Student Ethnicity Distribution**