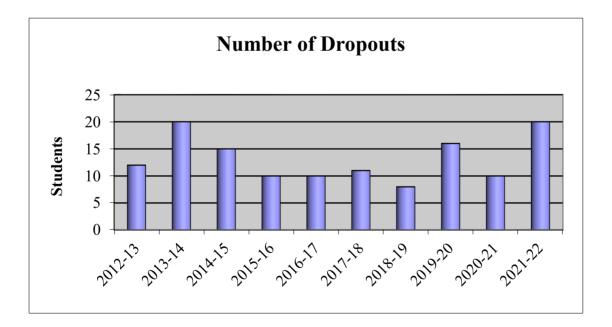

Additional information can be found in the Information section of this publication.

Tests (SAT). Salem City Schools also prides itself on having an on-time graduation rate of 94.3% and a dropout rate of 1.07% in FY22 (the latest data available).