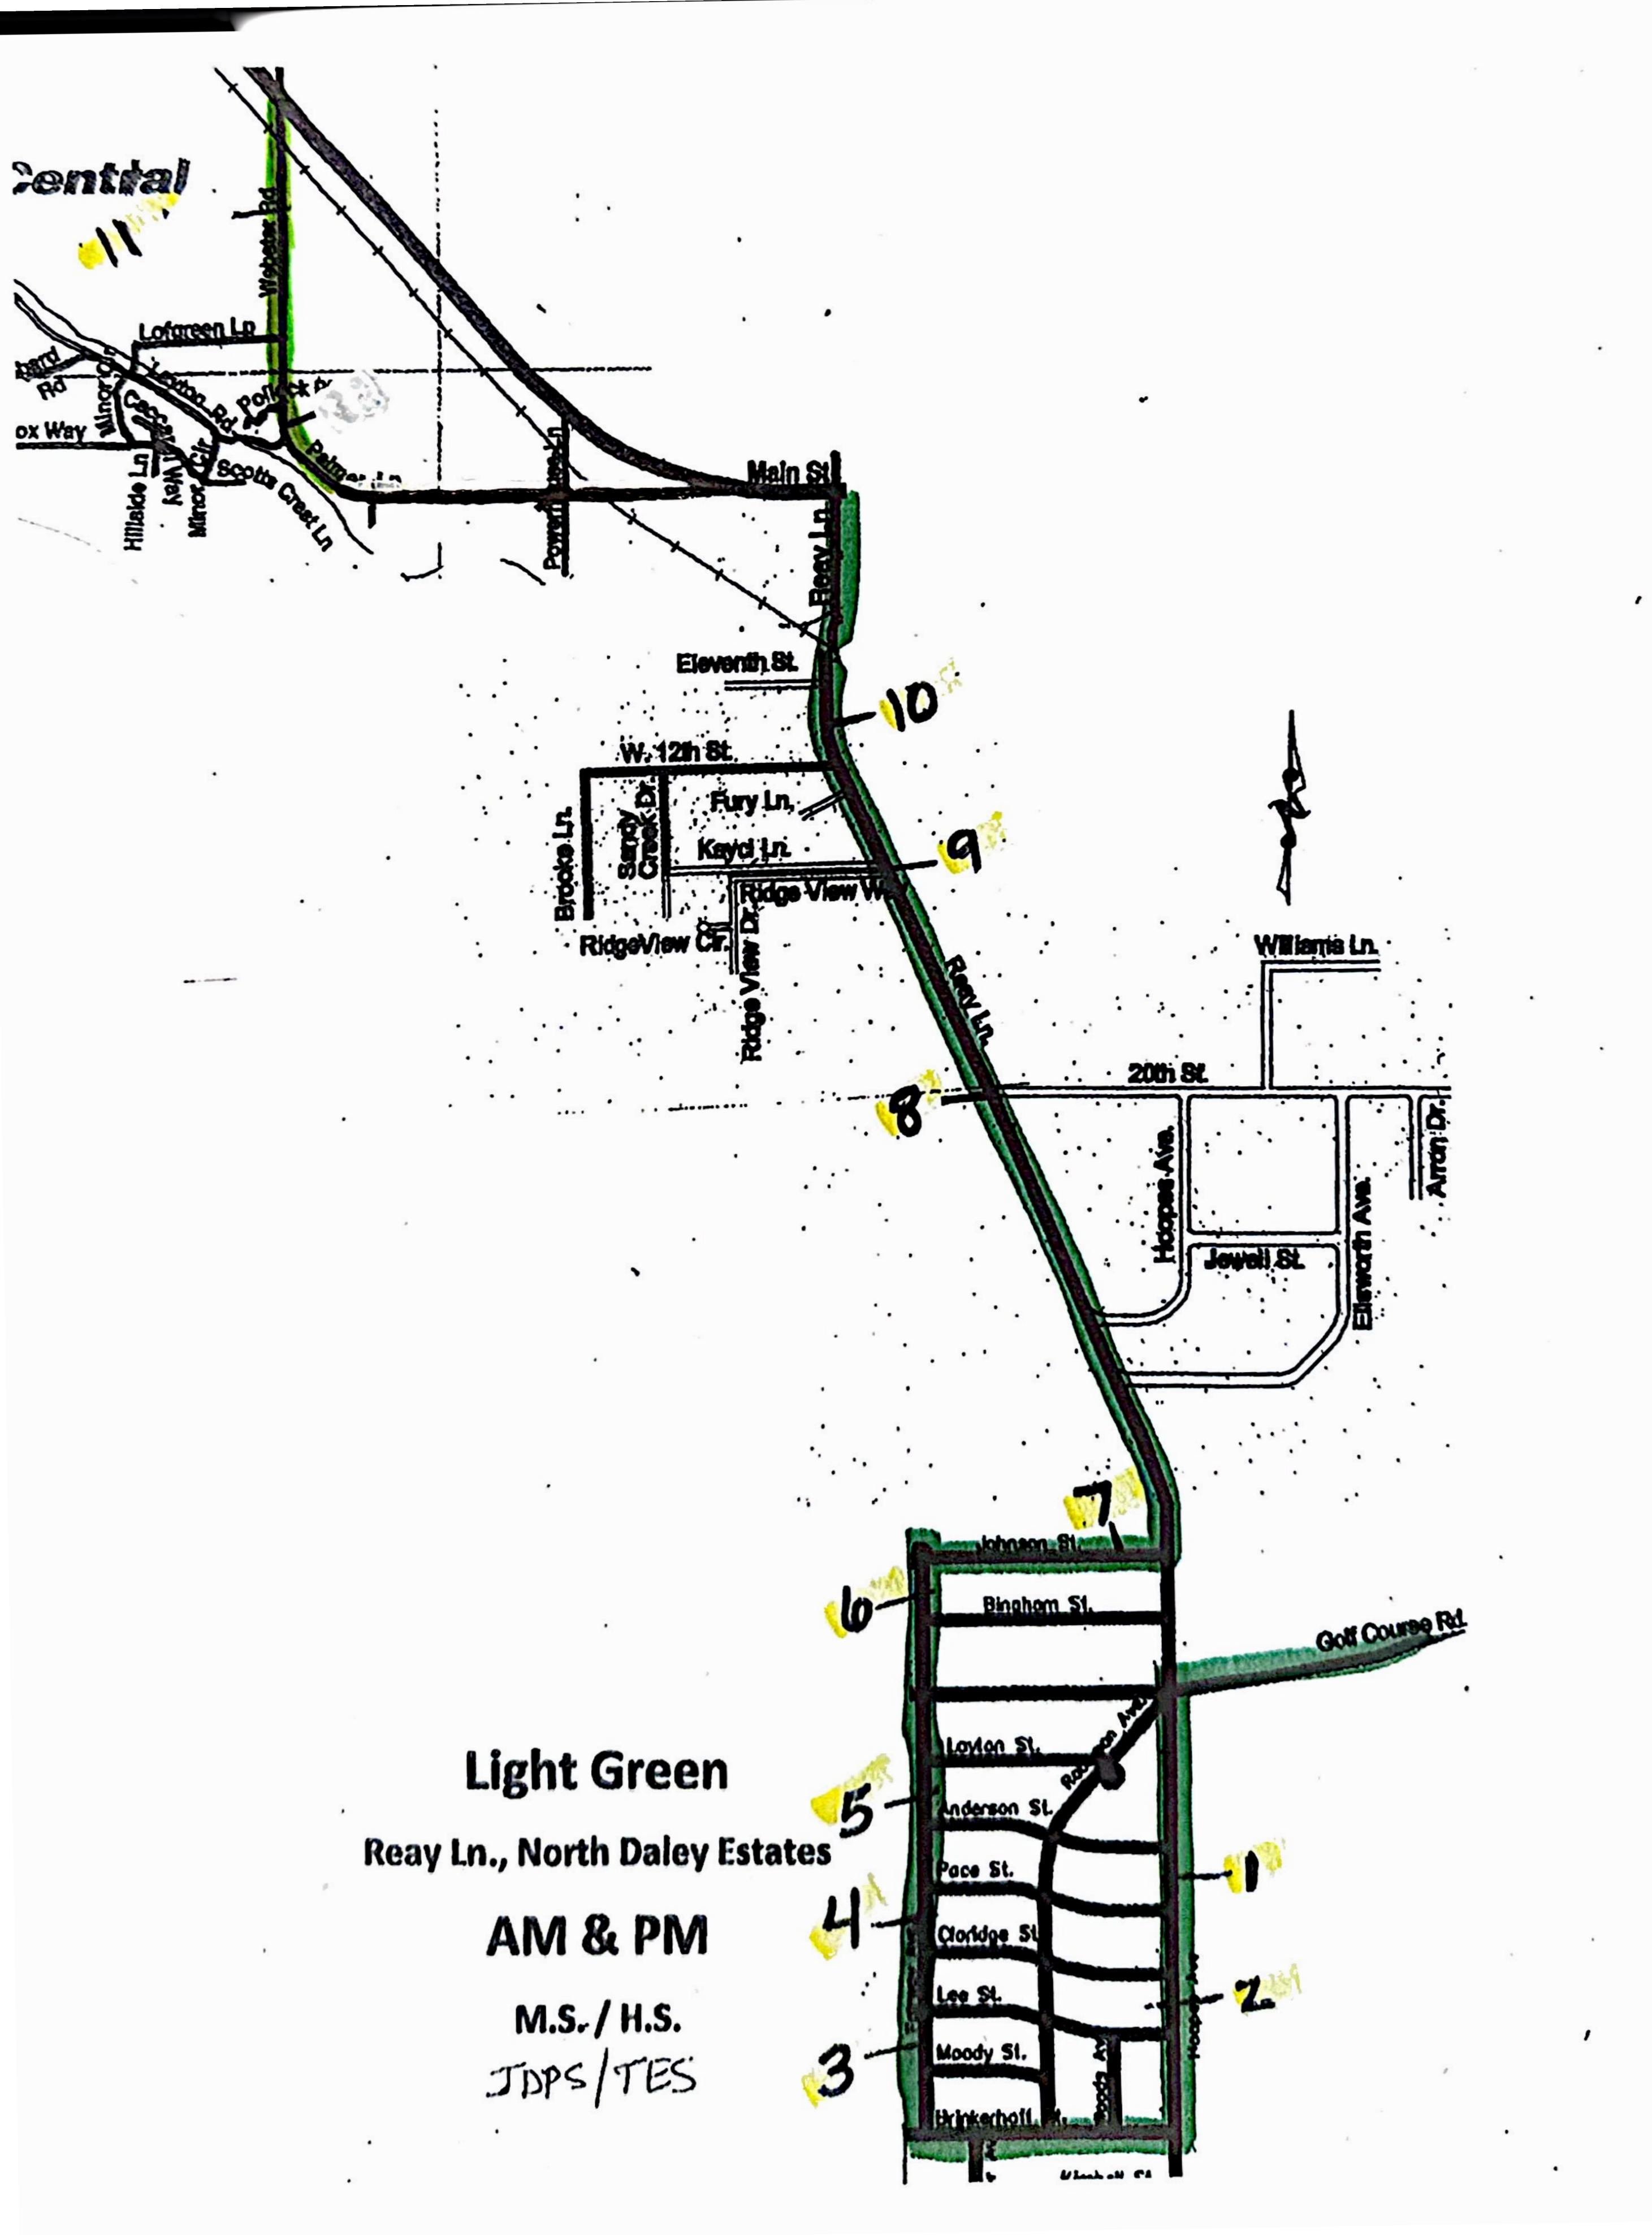

## Lt Green Bus Route

## Reay Ln., North Daley Estates

|             | Cabaal | Drime                               |             |      |                                              |
|-------------|--------|-------------------------------------|-------------|------|----------------------------------------------|
| Middle/High | School | Prima                               | ary/Element | ary  |                                              |
| AM          |        | AM                                  | РМ          | Stop |                                              |
| 6:41        |        | 7:16                                | 2:25        | 1    | alley Anderson St. and Pace St. on Hoopes    |
| 6:42        |        | 7:17                                | 2:26        | 2    | alley Claridge St. and Lee St. on Hoopes     |
| 6:43        |        | 7:18                                | 2:27        | 3    | alley Moody St. and Lee St. on Fairway       |
| 6:44        |        | 7:19                                | 2:28        | 4    | alley Claridge St. and Pace St. on Fairway   |
| 6:45        |        | 7:20                                | 2:34        | 5    | alley Anderson St. and Layton St. on Fairway |
| 6:46        |        | 7:21                                | 2:34        | 6    | alley Bingham St. and Johnson St on Fairway  |
| 6:46        |        | 7:23                                | 2:35        | 7    | fire hydrant and Johnson St                  |
| 6:48        |        | 7:24                                | 2:36        | 8    | Reay Ln. and 20th St                         |
| 6:49        |        | 7:25                                | 2:38        | 9    | Reay Ln. and Ridgeview Way                   |
| 6:50        |        | 7:26                                | 2:39        | 10   | Reay Ln. and Fire Hydrant                    |
| 6:54        |        | 7:30                                | 2:41        | 11   | Webster Hill                                 |
|             |        |                                     |             |      |                                              |
|             | Kinder | be dropped off without an<br>bling. |             |      |                                              |