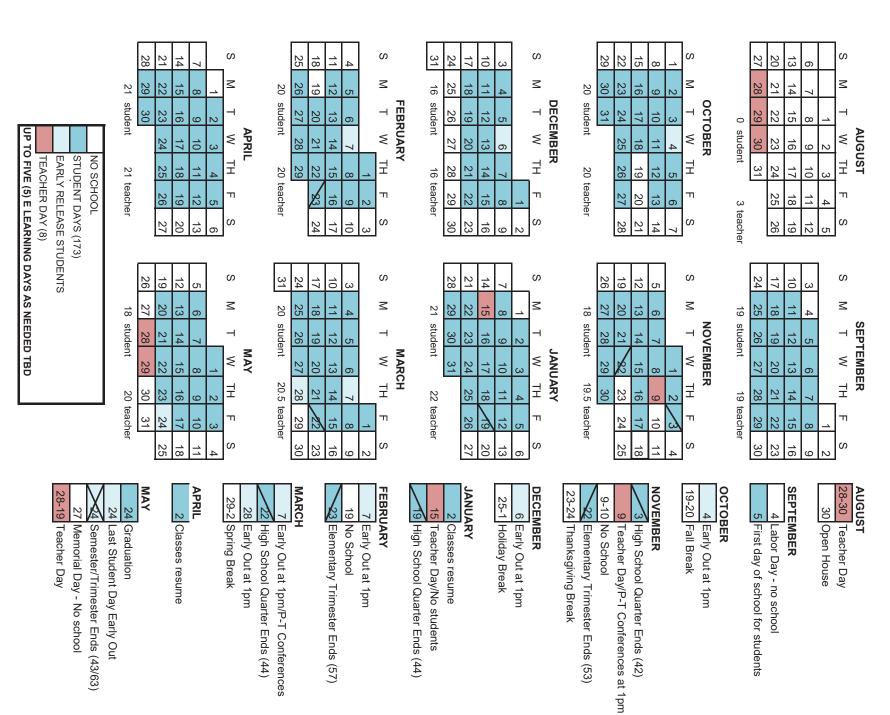

2023-2024 Calendar

AND SCHOOL NEWSLETTER

### CALENDAR ABBREVIATION KEY

Please refer to our school website www.nymills.k12.mn.us for a complete listing of our activities.

(A) ..... Away GBB ..... Girls Basketball (H) ..... Home HS ...... High School Gym 9..... Ninth Grade JH..... Junior High AC...... Activity Center Gym JV ...... Junior Varsity Aud ..... Performing Arts MPRm.. Multi-Purpose Rm Center/Auditorium MS ..... Middle School Bb ...... Baseball SC...... Sports Center SH ...... Senior High BBB..... Boy Basketball B/G..... Boys and Girls TBD ..... To Be Determined ECFE .... Early Childhood V ...... Varsitu **Family Education** VB...... Volleyball FB ..... Football WR..... Wrestling FR ..... Freshmen