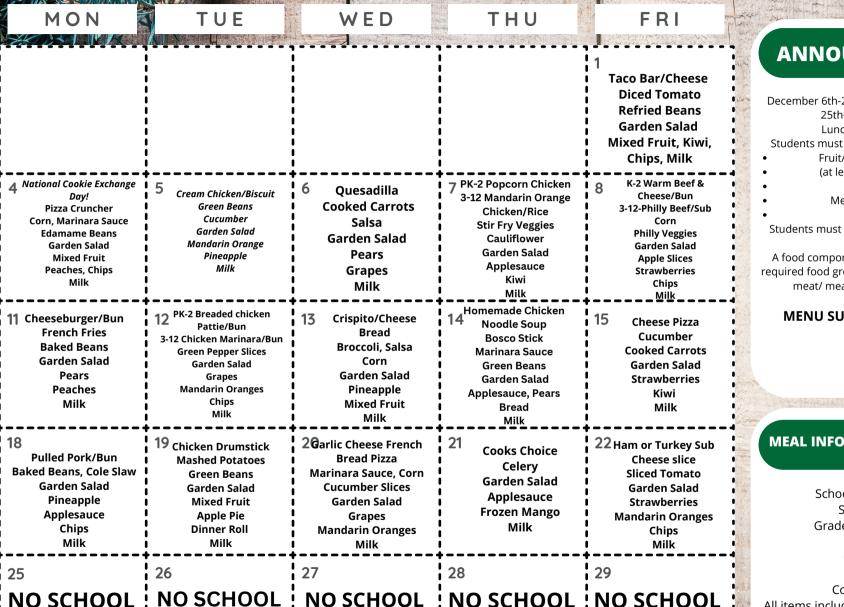

# **DECEMBER Lunch Menus 2023**

### **ANNOUNCEMENTS**

Health e Pro

December 6th-2 hour Late Start December 25th-29th No School Lunch Requirements Students must select at least 3 food items Fruit/Vegetable Required (at least 1/2 cup-of each) Grains Meat/Meat Alternate Milk Students must select at least 3 food items

A food component consists of one of the required food groups (fruit/vegetable, grains, meat/ meat alternate and milk).

#### MENU SUBJECT TO CHANGE

#### **MEAL INFORMATION & PRICES**

School Lunches-Free Served Daily Grades 7-12-Offered: Salad Bar Chef Salad Parfait Cold Sandwich All items include Fruit ,Vegetable, Grain & Milk This institution is an equal opportunity provider.