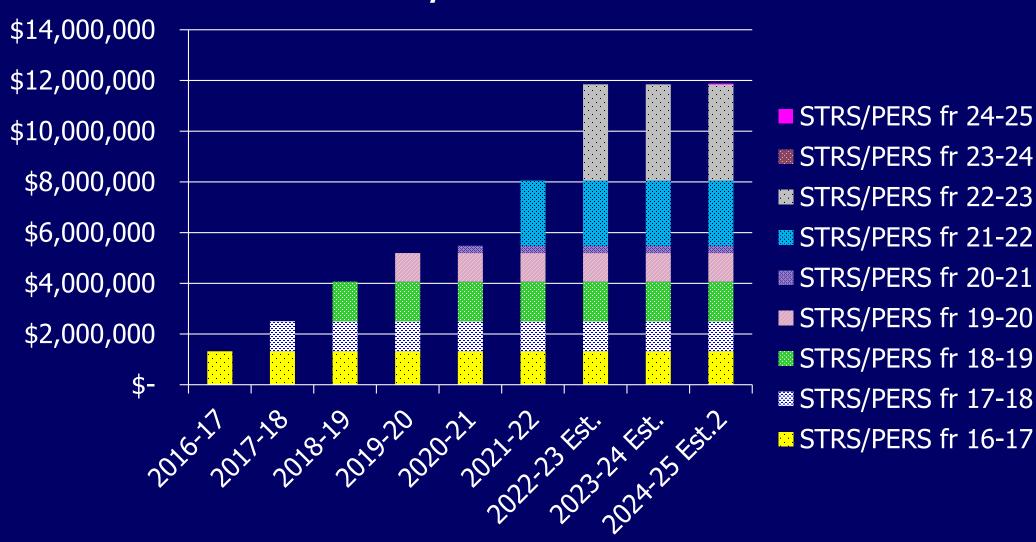

In Fund 17, Special Reserve, amounts in this fund are earmarked for costs associated with opening a new school, that cannot be paid with bond funds. \$1.367 million are assigned for a six year bus replacement plan the two out years are adjusted for an estimated transfer of \$426,300 per year. The bus replacement plan was implemented beginning in fiscal year 2020-21 through 2025-26.

| Supplies, Services, and Capital Outlay One-time expenditures related to prior year carryover:                                                                                              |            |
|--------------------------------------------------------------------------------------------------------------------------------------------------------------------------------------------|------------|
| Amounts assigned from the District's 2021/22 year end report:                                                                                                                              |            |
| LCAP S&C carryover increased & imporoved services goal 1, actions 1 & 5                                                                                                                    | \$ 228,19  |
| 15-16 One-time instructional materials, site allocations for professional development                                                                                                      | 980,60     |
| Site-department carryovers                                                                                                                                                                 | 1.042.816. |
| Misc. grants & donations carryovers                                                                                                                                                        | 135,5      |
| Technology carryover                                                                                                                                                                       | 69,0       |
| MAA carryovers                                                                                                                                                                             | 457,8      |
| AP test carryovers                                                                                                                                                                         | 41,1       |
| CTE goal 3 reserve                                                                                                                                                                         | 827,8      |
| Transportation bus carryover (buses not delivered in prior year)                                                                                                                           | 631,8      |
| Fotal one-time expenditures                                                                                                                                                                | 4,414,7    |
| Restricted programs: expenditures related to prior year unused grant award carryovers, revenue adjustments, and ending balances carried forward. These amounts are net of any changes made | .,,.       |
| in salary & wage expense in the associated program:                                                                                                                                        | 040.0      |
| Title I ESSA (Every Student Succeeds Act)                                                                                                                                                  | 313,0      |
| Title II Teacher Quality                                                                                                                                                                   | 11,2       |
| Title III Immigrant & LEP                                                                                                                                                                  | 180,8      |
| Title IV Student Support & Academic Enrichment Grant                                                                                                                                       | 154,1      |
| CARES ACT:                                                                                                                                                                                 |            |
| ESSER II                                                                                                                                                                                   | 425,4      |
| AB 86:                                                                                                                                                                                     |            |
| ELO Grant                                                                                                                                                                                  | 108,8      |
| AB 86 MODIFIED BY AB 130:                                                                                                                                                                  |            |
| ESSER II                                                                                                                                                                                   | 46,8       |
| ELO GEER II                                                                                                                                                                                | 147,3      |
| ELO ESR 3 - Emergency                                                                                                                                                                      | 114,1      |
| ELO ESR 3 - Learning Loss                                                                                                                                                                  | 601,6      |
| ARP ACT:                                                                                                                                                                                   |            |
| HCY II                                                                                                                                                                                     | 158,2      |
| ESSER III                                                                                                                                                                                  | 7,100,6    |
| ESSER III - Learning Loss                                                                                                                                                                  | 2,504,1    |
| AB 128:                                                                                                                                                                                    |            |
| Special Ed: ARP CCEIS                                                                                                                                                                      | 46,6       |
| Arts, Music & Instructional Materials Block Grant                                                                                                                                          | 5,623,1    |
| A-G Access/Success Grant                                                                                                                                                                   | 278,9      |
| Career Technical Education Grant "CTEIG"                                                                                                                                                   | (26,7      |
| Carl Perkins                                                                                                                                                                               | 8          |
| Classified School Employees Professional Development Block Grant                                                                                                                           | 51,8       |
| Comprehensive Coordinated Early Intervening Services (CCEIS)                                                                                                                               | 269,4      |
| Educator Effectiveness Grant                                                                                                                                                               | 1,345,7    |
| K12 Strong Workforce Grant                                                                                                                                                                 | 223,9      |
| Kitchen Infrastructure & Traning Grant                                                                                                                                                     | 379,3      |
| Learning Recovery Emergency Block Grant                                                                                                                                                    | 15,545,4   |
| Lottery                                                                                                                                                                                    | 1,786,9    |
| Migrant                                                                                                                                                                                    | 23,4       |
| Student tablet insurance proceeds used for parts & repairs                                                                                                                                 | 232,8      |
| Special Education Dispute Prevention & Resolution Grant                                                                                                                                    |            |
|                                                                                                                                                                                            | 12,5       |
| Special Education Learning Recovery Support Grant  Misc. locally restricted grants & denotions                                                                                             | 172,4      |
| Misc. locally restricted grants & donations                                                                                                                                                | 300,7      |
| otal restricted expenditures                                                                                                                                                               | 38,134,3   |
| Other one-time non-recurring expenditures:                                                                                                                                                 | 20.000     |
| Contractual services project 21-351 ERHS hillside fence                                                                                                                                    | 39,626.    |
| Contractual services project 21-395 CTE bldg A office space                                                                                                                                | 5,850.     |
| Contractual services project 18-280 ERHS parking lease                                                                                                                                     | 13,500.    |
| Project P402 SSC new bus canopy                                                                                                                                                            | 463,0      |
| Augment school site budgets                                                                                                                                                                | 15,0       |
| Misc. local sources, grants & donations                                                                                                                                                    | 33,6       |
| otal increase due to one-time expenditures                                                                                                                                                 | 570,6      |
| Ongoing expenditures:                                                                                                                                                                      |            |
| Spec Ed Therapeutic Learning program costs for materials, contractual & professional services                                                                                              | 4.075      |
| Contribution increase Routine Restricted Maintenance Account to required 3% reserve                                                                                                        | 1,079,9    |
| Home to school transportation plan new school buses                                                                                                                                        | 1,268,9    |
| LCAP increase: goal 1, goal 2, goal 3, goal 4, goal 5 & goal 6                                                                                                                             | 98,2       |
| LCAP Minimum Proportionality Percentage MPP Increase                                                                                                                                       | 148,0      |
| Department budget augmentation for Family & Consumer Sciences - Culinary Arts, & other Site-                                                                                               |            |
| dept. budget changes                                                                                                                                                                       | 17,0       |
| Computer Replacement Increase                                                                                                                                                              | 200,0      |
| Utilities RHS Waste Management Increase                                                                                                                                                    | 24,5       |
| Emergency repairs                                                                                                                                                                          | 100,0      |
| SELPA funding model, subagreements for interpreters                                                                                                                                        | 34,2       |
|                                                                                                                                                                                            | 2,970,9    |
| Total ongoing expenditures                                                                                                                                                                 |            |