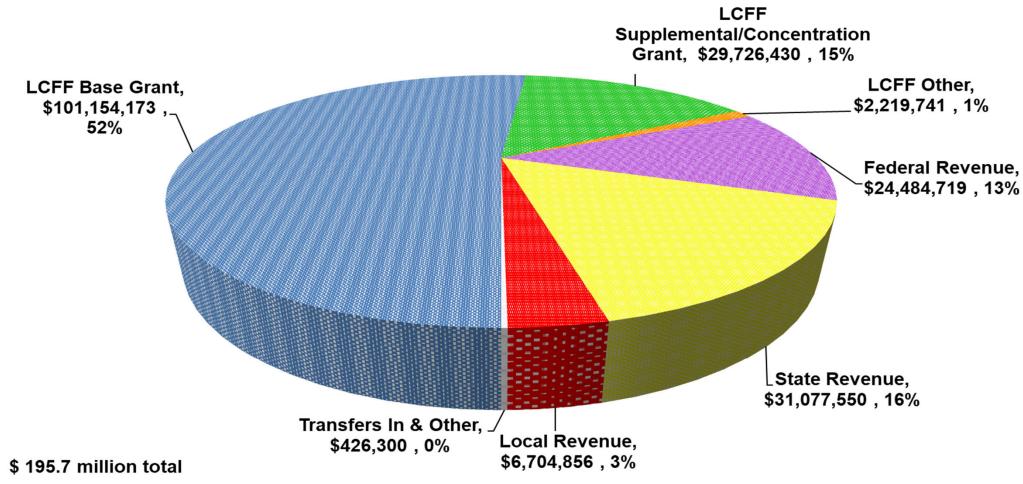

### SANTA MARIA JOINT UNION HIGH SCHOOL DISTRICT 2022-23 1st Interim Revised Budget TOTAL REVENUE SUMMARY

#### LCFF Sources

The District is projecting its revenues from LCFF sources based on prior year ADA of 8,746 adjusted per the 21-22 Proxy ADA Determination (COVID ADA relief). Enrollment as of the CalPADS information day on October 5<sup>th</sup> is 9,203 students and the estimated ADA projection of 8,664 is lower than the prior year ADA so funding is adjusted to use the higher prior year ADA. Other factors that determine LCFF revenues include a decrease in the FRPM/EL factor of 0.01 percentage points over the Adopted Budget. Included in LCFF sources is an allocation of property taxes from SELPA, which increases \$1,894. In total, LCFF revenues *increase* from the Adopted Budget by:

\$<u>11,403,911</u>

#### Federal Revenues

Federal revenues are revised to recognize carryover of prior year unused grant awards in the amount of \$13,445,420 and adjustments to current year award amounts based on official or updated estimated award announcements equal to \$55,672. In total, Federal revenues increase by \$13,501,092 since the Adopted Budget. It's important to note that \$12,820,939 of the increase in federal funds is not on-going and is intended to provide relief due to the COVID-19 pandemic. Award amounts for Title I, Title II, Title III, and Title IV will not be finalized until the District completes the Consolidated Application process in January. By program, changes since the Adopted Budget are:

| Total <u>increase</u> in Federal Revenues                                                                                                                                                                                     | \$ <u>13,501,092</u>                                     |
|-------------------------------------------------------------------------------------------------------------------------------------------------------------------------------------------------------------------------------|----------------------------------------------------------|
| State Revenues Revisions to State Revenues include the following:                                                                                                                                                             |                                                          |
| K12 Strong Workforce Program Grant CA NBCT Incentive Program Arts, Music & Instructional Materials Block Grant Learning Recovery Emergency Block Grant Lottery Special Education, Mental Health funding, allocation per SELPA | \$ 355,409<br>5,000<br>5,623,168<br>15,545,425<br>75,980 |
| funding model & prior year ending fund balance allocation                                                                                                                                                                     | < <u>157,524&gt;</u>                                     |
| Total <u>increase</u> in State Revenues                                                                                                                                                                                       | \$ <u>21,447,458</u>                                     |
| Local Revenues  The District adjusts its budget for local revenues during the year based on actual events. Adjustments are as follows:                                                                                        |                                                          |
| Special Education, State AB602 apportionment funding & prior year ending fund balance allocation, allocation from SELPA funding model out of Mental Health funds for TLC regional                                             |                                                          |
| programs operated by the District.                                                                                                                                                                                            | \$ 55,391                                                |
| Marian Medical Center Sponsorship                                                                                                                                                                                             | 27,857                                                   |
| Other local revenue (teacher grants & donations) Student tablets                                                                                                                                                              | 12,671<br><u>14,572</u>                                  |
| Total <u>increase</u> in Local Revenues                                                                                                                                                                                       | \$ <u>110,491</u>                                        |
| TOTAL REVENUES HAVE INCREASED BY:                                                                                                                                                                                             | \$ 46,462,952                                            |

|                                      | 2022-23        | 2023-24        | 2024-25        |
|--------------------------------------|----------------|----------------|----------------|
| LCFF State Aid Funding               |                |                |                |
| Base Grant                           | \$ 99,885,189  | \$ 104,418,958 | \$ 108,264,131 |
| Supplemental/Concentration Grant     | 29,726,430     | 32,085,625     | 32,377,361     |
| Total LCFF State Aid                 | 129,611,619    | 136,504,583    | 140,641,492    |
|                                      |                |                |                |
| Property Tax Transfer SBCEO for      |                |                |                |
| Special Education                    | 2,219,741      | 2,219,741      | 2,219,741      |
| Total Revenues, LCFF Sources         | \$ 131,831,360 | \$ 138,724,324 | \$ 142,861,233 |
| Funded LCFF <u>Base Grant</u> / ADA: | \$ 11,421      | \$ 12,052      | \$ 12,536      |
|                                      |                |                |                |
| Funded ADA (includes COE)            | 8,746          | 8,664          | 8,636          |