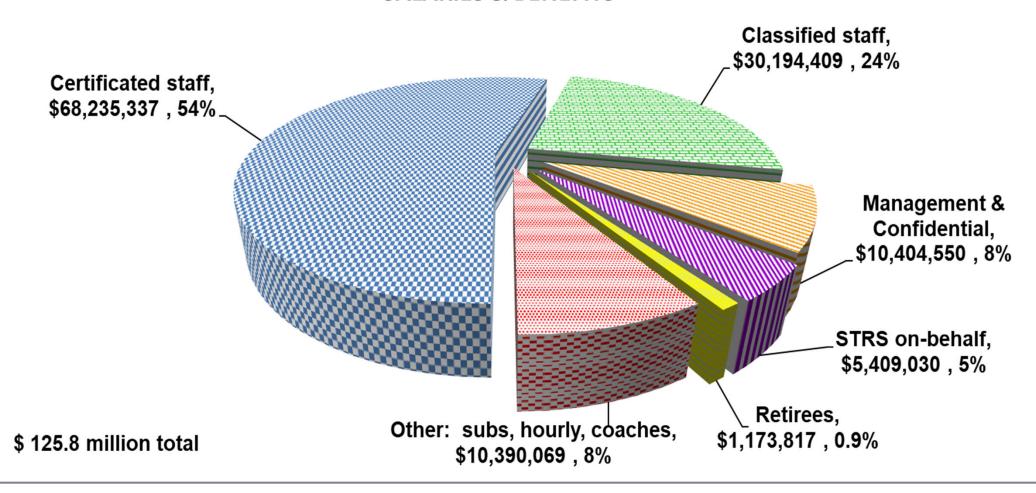

### SANTA MARIA JOINT UNION HIGH SCHOOL DISTRICT 2022-23 1st Interim Revised Budget SALARIES & BENEFITS

#### **EXPENDITURES**:

Salaries, Wages, & Benefits

➤ Certificated staffing changes are detailed in the table below

| CERTIFICATED/UNREP                                              | FTE    | COST        |
|-----------------------------------------------------------------|--------|-------------|
| Cost including statutory benefits of a 6.56% increase in the    |        |             |
| salary schedule (on-going)                                      |        | 3,314,618   |
| Cost including statutory benefits of a 3% off schedule payment  |        |             |
| (one time)                                                      |        | 1,607,211   |
| New positions for Ag, Math, Soc Science, Sped Coordinator,      |        |             |
| SPED LH                                                         | 8.60   | 954,445     |
| New position CCEIS Lead                                         | 1.00   | 77,181      |
| New position Counselor                                          | 1.00   | 92,298      |
| New position HS Readiness Liaison                               | 1.00   | 138,930     |
| Difference between estimated costs in District's Adopted        |        |             |
| Budget, and projected actual costs due to vacancies, turnover & |        |             |
| collapsing assignments                                          | (8.40) | (1,786,545) |
| OPEB Trust Pre-Funding Active Employees                         |        | 59,029      |
| Additional staffing in support of LCAP                          |        | 1,334,785   |
| Extra pay assignment adjustments: stipends & department         |        |             |
| chairs                                                          |        | 99,052      |
| Difference between estimated costs in District's Adopted        |        |             |
| Budget, and projected actual costs related to FTE changes       |        | 34,886      |
| Difference between estimated costs in District's adopted        |        |             |
| budget, and projected actual costs after collapsing 14 PREP     |        |             |
| period assignments                                              | (2.80) | (489,443)   |
| ESSER II non-position realated hourly pay                       |        | 886,543     |
| ESSER III non-position realated hourly pay                      |        | 750,663     |
| Educator Effectiveness Grant non-position related hourly pay    |        | 189,143     |
| Expanded Learning Opportunities (ELO) non-position related      |        |             |
| pay (extra hours, hourly)                                       |        | 620,936     |
| A-G Completion Improvement Grant non-position related hourly    |        |             |
| pay                                                             |        | 106,753     |
| Other non-position related pay, hourly, subs, etc.              |        | 80,717      |
|                                                                 | 0.40   | \$8,071,202 |
|                                                                 |        |             |

#### > Classified staffing changes are detailed in the table below

| CLASSIFIED/UNREP                                                | FTE    | COST        |
|-----------------------------------------------------------------|--------|-------------|
| Cost including statutory benefits of projected COLA increase in |        |             |
| the salary schedule and increase health & welfare benefits (on- |        |             |
| going),                                                         |        | 1,179,618   |
| Cost including statutory benefits of a 3% off schedule payment  |        |             |
| (one time)                                                      |        | 580,464     |
| Difference between estimated costs in District's Adopted        |        |             |
| Budget, and projected actual costs related to FTE changes       | (5.28) | (240,520)   |
| OPEB Trust Pre-Funding Active Employees                         | ,      | (651)       |
| New positions Custodian SY                                      | 1.00   | 45,912      |
| New positions Instructional Assistants I & II                   | 1.50   | 62,935      |
| New positions Instructional Assistant                           | 1.50   | 55,933      |
| New position Multilingual Translator                            | 1.00   | 50,879      |
| New position Mechanic                                           | 1.00   | 95,561      |
| New position Security Assistant II                              | 1.00   | 55,770      |
| New position Staff Secretary                                    | 1.00   | 55,566      |
| New position Transportation Attendant                           | 0.50   | 18,490      |
| Admin Assistant 5 SSC Reclassification                          | (2.00) | (151,315)   |
| Educator Effectiveness Grant non-position related hourly pay    |        | 126,096     |
| Expanded Learning Opportunities (ELO) various Instructional     |        |             |
| Aides and non-position related pay (extra hours, hourly)        |        | 222,615     |
| ESSER III non-position realated hourly pay                      |        | 95,081      |
| Additional staffing & extra hours in support of LCAP            |        | 1,218,121   |
| New hire incentive pay                                          |        | 15,824      |
| Difference between estimated costs in District's Adopted        |        |             |
| Budget, and projected actual costs due to vacancies, turnover & |        |             |
| collapsing assignments                                          | (4.13) | (654,358)   |
| Costs associated with FTE changes since Adopted Budget &        |        |             |
| staff turnover (resignations, transfers, promotions)            | (0.50) | (419,346)   |
| Extra pay assignment adjustments: Other non-position related    |        |             |
| pay, stipends for bilingual pay, & specialized skills           |        | 838         |
| Other non-position related pay, hourly, subs, etc.              |        | 74,250      |
|                                                                 | (3.41) | \$2,487,763 |
|                                                                 | , ,    |             |

#### Management and Confidential staffing changes are detailed in the table below

| MANAGEMENT/CONF                                                | FTE  | COST        |
|----------------------------------------------------------------|------|-------------|
| Cost including statutory benefits of a 6.56% increase in the   |      |             |
| salary schedule (on-going)                                     |      | 455,348     |
| Cost including statutory benefits of a 3% off schedule payment |      |             |
| (one time)                                                     |      | 259,243     |
| Admin. Assistant Curriculumn & Instruction, Business           | 2.00 | 201,770     |
| IT Manager                                                     | 1.00 | 161,999     |
| Plant Manager                                                  | 1.00 | 117,892     |
| Reclassified positions (9 FTE)                                 |      | 283,905     |
| Vacation and or longevity increment changes                    |      | 10,752      |
| Stipend for bilingual pay                                      |      | 3,030       |
| Costs from staff turnover (retirements, resignations and       |      |             |
| promotions).                                                   |      | (17,947)    |
|                                                                | 4.00 | \$1,475,992 |
|                                                                |      | _           |

#### Other Items listed in the table below

| OTHER ITEMS                                                 | FTE | (  | COST   |
|-------------------------------------------------------------|-----|----|--------|
| All other changes not separately identified                 |     |    | 29,407 |
| Board member health & welfare benefit costs associated with |     |    |        |
| medical, dental and vision changes during open enrollement  |     |    | 8,614  |
|                                                             | -   | \$ | 38,021 |
|                                                             |     |    | _      |