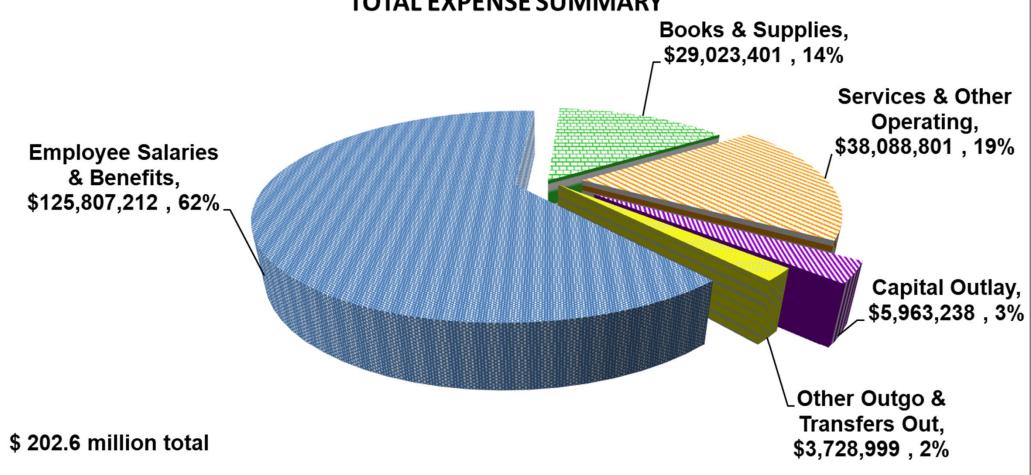

### SANTA MARIA JOINT UNION HIGH SCHOOL DISTRICT 2022-23 1st Interim Revised Budget TOTAL EXPENSE SUMMARY

In total, all changes in salaries, wages, & benefits result in an <u>increase</u> of \$12,072,978 since the Adopted Budget.

#### Books and Supplies, Services, Capital Outlay

➤ In total, expenditures for books and supplies, services, and capital outlay increase by \$46,090,726 since the Adopted Budget. Nearly all this increase is due to one-time items and carryovers, along with new federal and state COVID-19 resources, as shown on the next page:

#### TOTAL EXPENDITURES HAVE INCREASED BY:

\$57,778,439

OTHER FINANCING SOURCES/USES: Reflect a transfer in of \$426,300 from the Special Reserve Non-Capital Projects fund for bus replacements. A transfer out of \$66,134 to the Special Reserve Capital Outlay fund for project 22-421 PVHS marquee replacement. Also, the transfer out of \$375,000 to the District's Deferred Maintenance fund remains unchanged since the Adopted Budget.