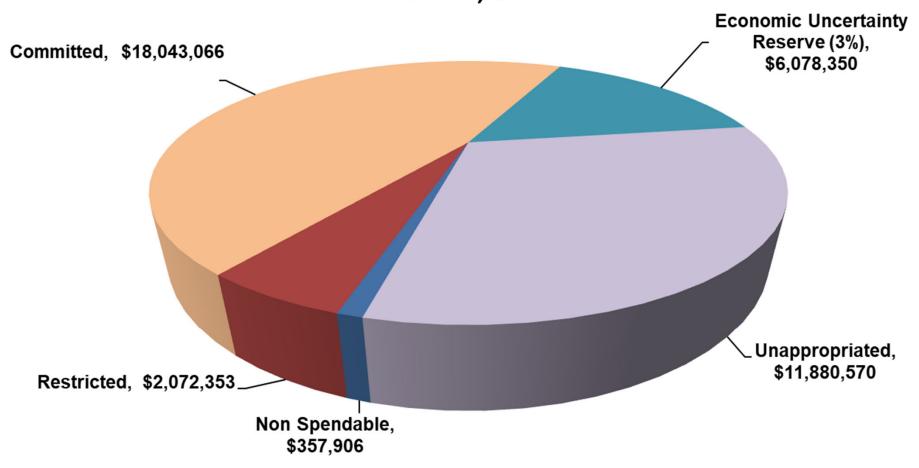

### SANTA MARIA JOINT UNION HIGH SCHOOL DISTRICT 2022-23 1st Interim Revised Budget FUND BALANCE, GENERAL FUND

### **SB858 Reserve Calculations & Disclosure**

| SANTA MARIA JOINT UN                |                  | DISTRICT         |     |            |
|-------------------------------------|------------------|------------------|-----|------------|
| SB 858 RESERVE REQUIREME            | ERIM BUDG        | 8 & DISCLOS      | SUR | E          |
|                                     |                  |                  |     |            |
|                                     | 2022-23          | 2023-24          |     | 2024-25    |
| Minimum Reserve Level Required (3%) | \$<br>6,078,350  | \$<br>4,432,847  | \$  | 4,410,007  |
| Reserve Level in District's budget  | \$<br>6,078,350  | \$<br>4,432,847  | \$  | 4,410,007  |
| Amount in excess of minimum         |                  |                  |     |            |
| General Fund                        | 11,880,570       | 23,590,451       |     | 38,703,853 |
| Fund 17 Special Reserve             | 2,595,456        | 2,182,133        |     | 1,766,744  |
| Total amount in excess of minimum   | \$<br>14,476,026 | \$<br>25,772,584 | \$  | 40,470,597 |
|                                     |                  |                  |     |            |

#### The District's Fund Balance:

- After providing for non-spendable components, and the 3% statutory minimum reserve for economic uncertainties, the District's ending <u>unrestricted</u> unassigned fund balance has a positive balance of \$11,880,570. Note from the preceding narrative that there are numerous one-time items that have been carried forward from the prior year. These allocations were reserved in the District's ending fund balance at the time it closed its books for 2021/22 and the Board approved the year-end report. These amounts are now part of the adjusted beginning fund balance in this Revised Budget. <u>This is a factor dealt with every year at the First Interim Report when carryover funds are recognized and then re-budgeted to be spent in the new budget year.</u>
- Remember that there are no minimum funding level requirements contained in the LCFF law. So while LCFF has resulted in significant additional revenue to the District, it is still an ADA driven model, and changes in the District's unduplicated FRPM/EL percent can have a significant impact, either up or down, on the amount of revenue.

|                                                                                              |                       | 2022/23           | 2023/24          | 2024/25        |
|----------------------------------------------------------------------------------------------|-----------------------|-------------------|------------------|----------------|
|                                                                                              | Enrollment Projection | 9,203             | 9,026            | 8,952          |
|                                                                                              | ADA Projection        | 8,664             |                  |                |
|                                                                                              | Funded ADA Projection | 8,746             |                  | 8,636          |
| Description                                                                                  | Object Code           |                   | Year 2 2023-24   | Year 3 2024-25 |
| Combined Summary                                                                             | Object code           | base real 2022-23 | Teal 2 2023-24   | Teal 3 2024-23 |
| A. Revenues                                                                                  |                       |                   |                  |                |
| LCFF Sources                                                                                 | 8010-8099             | 133,100,344.00    | 139,993,308.00   | 144,130,217.00 |
|                                                                                              |                       |                   |                  |                |
| Federal Revenue                                                                              | 8100-8299             | 24,484,719.34     |                  |                |
| Other State Revenues                                                                         | 8300-8599             | 31,077,549.74     |                  |                |
| Other Local Revenues                                                                         | 8600-8799             | 6,704,855.67      | 6,667,271.53     | 6,657,443.40   |
| Total, Revenue                                                                               |                       | 195,367,468.75    | 161,898,734.10   | 166,103,741.36 |
| B. Expenditures                                                                              | 1000 1000             | 50 405 000 40     | F 4 CO 4 270 F 4 | 55 202 204 50  |
| Certificated Salaries                                                                        | 1000-1999             | 60,436,389.48     | 54,684,279.51    | 55,202,301.58  |
| Classified Salaries                                                                          | 2000-2999             | 25,576,215.63     | 23,977,112.00    | 24,366,798.48  |
| Employee Benefits                                                                            | 3000-3999             | 39,794,606.43     | 37,531,996.97    | 37,641,417.69  |
| Books and Supplies                                                                           | 4000-4999             | 29,023,401.21     | 13,464,280.04    | 11,653,980.09  |
| Services and Other Operating Expenditures                                                    | 5000-5999             | 38,088,800.52     | 15,502,794.35    | 15,854,431.10  |
| Capital Outlay/Depreciation                                                                  | 6000-6999             | 5,963,237.69      | 4,272,233.07     | 4,272,233.07   |
| Other Outgo (excluding Transfers of Indirect Costs)                                          | 7100-7299, 7400-7499  | 3,526,415.68      | 3,458,897.11     | 3,079,254.46   |
| Other Outgo - Transfers of Indirect Costs                                                    | 7300-7399             | (238,550.64)      | (1,005,936.97)   | (1,005,936.97) |
| Other Adjustments - Expenditures                                                             |                       |                   | -                | -              |
| Total, Expenditures                                                                          |                       | 202,170,516.00    | 151,885,656.08   | 151,064,479.50 |
| C. Excess (Deficiency) of Revenues over Expenditures before Other Financing Sources and Uses |                       | (6,803,047.25)    | 10,013,078.02    | 15,039,261.86  |
| D. Other Financing Sources/Uses                                                              |                       |                   |                  |                |
| Interfund Transfers                                                                          |                       |                   |                  |                |
| Transfers In                                                                                 | 8900-8929             | 426,300.00        | 426,300.00       | 426,300.00     |
| Transfers Out                                                                                | 7600-7629             | 441,134.00        | 375,000.00       | 375,000.00     |
| Other Sources/Uses                                                                           |                       |                   |                  |                |
| Sources                                                                                      | 8930-8979             | -                 | -                | -              |
| Uses                                                                                         | 7630-7699             | -                 | -                | -              |
| Other Adjustments - Other Financing Uses                                                     |                       |                   | -                | -              |
| Contributions                                                                                | 8980-8999             | -                 | -                | -              |
| Total, Other Financing Sources/Uses                                                          |                       | (14,834.00)       | 51,300.00        | 51,300.00      |
| E. Net Increase (Decrease) in Fund Balance/Net Position                                      |                       | (6,817,881.25)    | 10,064,378.02    | 15,090,561.86  |
| F. Fund Balance, Reserves/Net Position                                                       |                       |                   |                  |                |
| Beginning Fund Balance/Net Position                                                          |                       |                   |                  |                |
| As of July 1 - Unaudited                                                                     | 9791                  | 41,270,054.85     | 38,432,244.60    | 48,496,622.62  |
| Audit Adjustments                                                                            | 9793                  |                   | -                | -              |
| As of July 1- Audited                                                                        |                       | 45,250,125.85     | 38,432,244.60    | 48,496,622.62  |
| Other Restatements                                                                           | 9795                  |                   | _                | _              |
| Adjusted Beginning Balance                                                                   |                       | 45,250,125.85     | 38,432,244.60    | 48,496,622.62  |
| Ending Balance/Net Position, June 30                                                         |                       | 38,432,244.60     | 48,496,622.62    | 63,587,184.48  |
| Components of Ending Fund Balance (FDs 01-60 only)                                           |                       | 30, 102,2 1 1100  | 10, 130,022.02   | 00,007,101110  |
| Nonspendable                                                                                 | 9710-9719             | 357,906.18        | 357,906.18       | 357,906.18     |
| Restricted                                                                                   | 9740                  |                   | 2,072,353.02     | 2,072,353.02   |
| Committed                                                                                    | 3740                  | 2,072,333.02      | 2,072,333.02     | 2,072,333.02   |
| Stabilization Arrangements                                                                   | 9750                  | _                 |                  |                |
| Other Commitments                                                                            | 9760                  |                   | 18,043,065.64    | 18,043,065.64  |
|                                                                                              | 3700                  | 18,043,003.04     | 10,043,003.04    | 18,043,003.04  |
| Accommodate growth/reduce density                                                            |                       |                   |                  |                |
| Alternative ed expansion/Wellness centers                                                    |                       | 1                 |                  |                |
| Certificated Medical Savings                                                                 |                       |                   |                  |                |
| Student Technology Refresh Touthook adoption Social Studies, Math. Science                   |                       | 1                 |                  |                |
| Textbook adoption-Social Studies, Math, Science                                              |                       | 1                 |                  |                |
| Assigned                                                                                     |                       | 1                 |                  |                |
| Other Assignments                                                                            | 9780                  | -                 | -                | -              |
| Unassigned/Unappropriated                                                                    |                       |                   |                  |                |
| Reserve for Economic Uncertainties                                                           | 9789                  |                   | 4,432,846.54     | 4,410,006.77   |
| Unassigned/Unappropriated Amount                                                             | 9790                  | 11,880,570.26     | 23,590,451.24    | 38,703,852.87  |