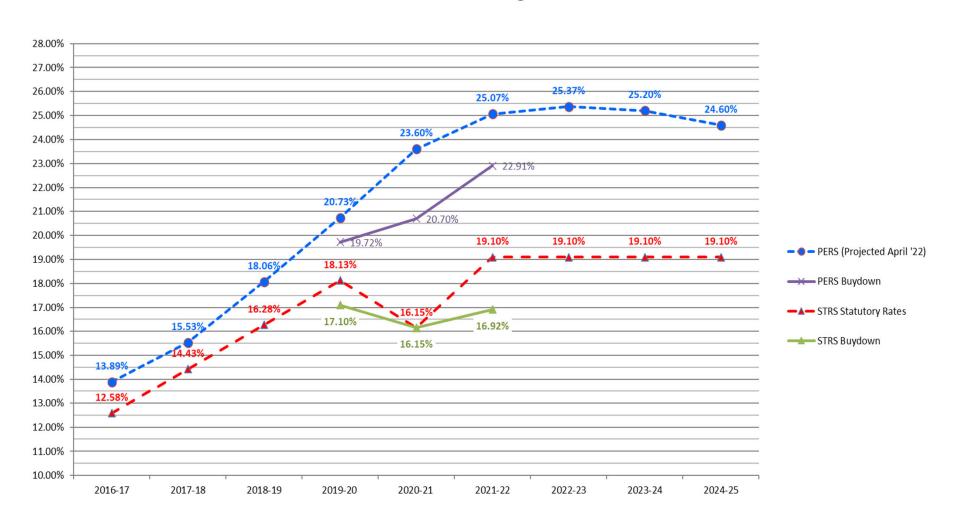

### SANTA MARIA JT UNION HIGH SCHOOL DISTRICT 2022-23 1st Interim Revised Budget PERS & STRS Rates

#### Salaries, Wages, and Benefits:

- > Step and Longevity increases for all employees of \$1,476,236 for 2023/24 and \$1,329,818 for 2024/25.
- ➤ The increased cost associated with the Classified bargaining agreement in the second year of the two-year contract beginning in 2022/23 the cost of an ongoing 3.0% COLA is projected at \$742,980.
- ➤ The State Teachers Retirement System (STRS) rate remains unchanged from 2022/23, however, costs are projected to decrease \$<949,962> due to the reduction in salaries after removing non-recurring COVID-19 funding sources. For 2024/25 again there is no STRS rate change, however, cost is projected to increase \$79,032 because of step-column costs increasing. The STRS governing board does have the authority to make rate changes in future years.
- ➤ Rates for the Public Employee Retirement System (PERS) are projected to slightly decrease; final approval of the rate by the CalPERS board is done usually in May of each year for the following year. At that time the actuarial assumptions and projected rates are also updated. For 2023/24 the decrease is 0.17 percentage points resulting in a decrease of \$<264,011> resulting from removing non-recurring salaries related to COVID-19 funding sources. For 2024/25 the projection is a decrease of 0.60 percentage points, resulting in a decrease of \$<45,125> from 2023/24.
- ➤ The District annually projects attrition of 5.0 Certificated FTE's from retirements. The salary and benefit savings from these retirements, offset by salary and benefit costs for replacement employees, and continuing health benefits for the retirees, results in a decrease of \$<141,662> in 2023/24 and a decrease of \$<141,662> in 2024/25.
- ➤ Based on projected enrollment and hiring ratios, for 2023/24 there is a decrease in Certificated staff of 6.30 FTE a projected cost reduction of \$<502,088> due to the projected enrollment decline of 177 students from 2022/23. For 2024/25 there is a decrease of 2.60 FTE a projected decrease of \$<207,211> due to the projected enrollment decline of 74 students from 2023/24.
- The various COVID-19 grant funds authorized by both the federal and state government (CARES Act, ARP Act, AB86, AB130) are not ongoing revenue sources and are budgeted in the 2022/23 year. Any amounts unexpended will be carried over to be spent until the funding window for allowable grant expenditures expires. The Dean of Students, and Nurses positions are expected to continue once available ESSER II funding is exhausted, the projected associated cost is \$821,872.
- ➤ Based on salary costs, the 1% pre-funding of retiree health benefits decreases by \$<20,902> in 2023/24, and \$8,261 in 2024/25.
- ➤ Based on an actuarial study of the District's OPEB liability, the provision for the retiree health benefits pay as you go amount decreases by \$<10,550> in 2023/24, and increases by \$5,559 in 2024/25.
- ➤ In total, costs for salaries, wages, and benefits <u>decrease</u> from 2022/23 to 2023/24 by \$<9,613,823> and <u>increase</u> from 2023/24 to 2024/25 by \$1,017,129. All the changes noted above are summarized in the table on the following page.
- PLEASE NOTE: There are no COLA increases on salaries and benefits included for Certificated or Management, Confidential and Unrepresented staff in 2023/24 or 2024/25, as these are subject to negotiations. Classified staff will be in the second year of a two-year contract beginning in 2023/24 and a negotiated 3.0% COLA has been projected, the cost associated with the increase is shown in the table on the following page.