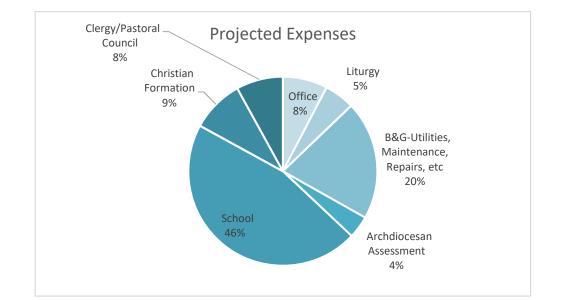

| Office                                   | \$204,615   | 7.7%   |
|------------------------------------------|-------------|--------|
| Liturgy                                  | \$138,255   | 5.2%   |
| B&G-Utilities, Maintenance, Repairs, etc | \$543,500   | 17.9%  |
| Archdiocesan Assessment                  | \$102,500   | 3.8%   |
| School                                   | \$1,227,944 | 46.0%  |
| Christian Formation                      | \$240,702   | 9.0%   |
| Clergy/Pastoral Council                  | \$213,970   | 8.0%   |
| Total Expense                            | 2,671,486   | 100.0% |