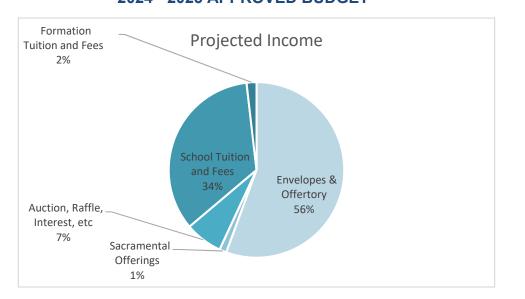

## St. Alphonsus Congregation 2024 - 2025 APPROVED BUDGET

| Envelopes & Offertory          | \$1,486,000 | 55.6%  |
|--------------------------------|-------------|--------|
| Sacramental Offerings          | \$35,000    | 1.3%   |
| Auction, Raffle, Interest, etc | \$184,870   | 6.9%   |
| School Tuition and Fees        | \$917,944   | 34.3%  |
| Formation Tuition and Fees     | \$48,645    | 1.8%   |
| Total Income                   | 2,672,459   | 100.0% |