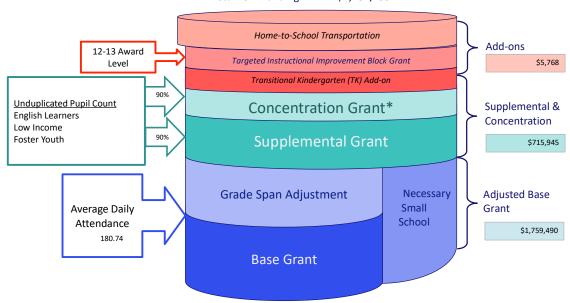

-ons: Targeted Instructional Improvement Block Grant | \$<br>5,515       |    |           |                              |
| Add-ons: Home-to-School Transportation                  | \$<br>-           |    |           |                              |
| Add-ons: Small School District Bus Replacement Program  | \$<br>-           | \$ | 5,768     | Add-ons                      |
| Add-ons: Transitional Kindergarten                      | \$<br>253         |    |           |                              |
| Total                                                   | \$<br>2,481,203   | \$ | 2,481,203 | -                            |
|                                                         |                   |    |           |                              |

## Total LCFF Funding: \$2,481,203



<sup>\*</sup>Unduplicated Pupil Percentage must be above 55% to receive Concentration Grant funding

## Vallecitos Elementary (68437) - 2023-2024 Second Interim Financial Projection

## **Charts and Graphs**

|                                                                 | Minimum Proportionality Analysis |              |         |      |           |    |              |              |              |              |           |  |  |  |
|-----------------------------------------------------------------|----------------------------------|--------------|---------|------|-----------|----|--------------|--------------|--------------|--------------|-----------|--|--|--|
| 2020-21 2021-22 2022-23 2023-24 2024-25 2025-26 2026-27 2027-28 |                                  |              |