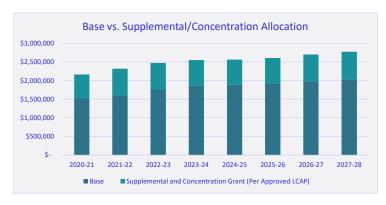

|           |    |              |              |              |              |           |  |  |  |
| Base                                                            | \$                               | 1,521,238 \$ | 1,598,4 | 1 \$ | 1,759,490 | \$ | 1,875,451 \$ | 1,889,663 \$ | 1,921,884 \$ | 1,982,375 \$ | 2,032,447 |  |  |  |
| Supplemental and Concentration Grant (Per Approved LCAP)        |                                  | 641,095      | 721,7   | 7    | 715,945   |    | 676,889      | 672,541      | 687,274      | 716,321      | 742,361   |  |  |  |
| Total                                                           | \$                               | 2,167,848 \$ | 2,325,7 | 3 \$ | 2,481,203 | \$ | 2,566,988 \$ | 2,592,258 \$ | 2,643,033 \$ | 2,733,453 \$ | 2,810,492 |  |  |  |



|                                      |                 |                 | Fun | ding Sources |                 |                 |                 |                 |                 |
|--------------------------------------|-----------------|-----------------|-----|--------------|-----------------|-----------------|-----------------|-----------------|-----------------|
|                                      | 2020-21         | 2021-22         |     | 2022-23      | 2023-24         | 2024-25         | 2025-26         | 2026-27         | 2027-28         |
| Excess Property Taxes                | \$<br>-         | \$<br>-         | \$  | -            | \$<br>-         | \$<br>-         | \$<br>-         | \$<br>-         | \$<br>-         |
| Additional State Aid to meet Minimum | \$<br