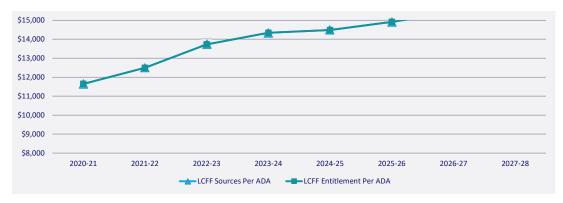

1    | \$ | 1,234.11  | \$ | 612.69    | \$ | 141.17 \$    | 432.81    | \$ | 504.15    | \$ | 534.45    |
| Net Percent Change                 |    |           |    | 7.28%     |    | 9.88%     |    | 4.46%     |    | 0.98%        | 2.99%     |    | 3.38%     |    | 3.47%     |
| Estimated LCFF Entitlement per ADA | \$ | 11,645.71 | \$ | 12,493.92 | \$ | 13,728.02 | \$ | 14,340.71 | \$ | 14,481.89 \$ | 14,914.69 | \$ | 15,418.85 | \$ | 15,953.29 |
| Net Change per ADA                 |    |           | \$ | 848.21    | \$ | 1,234.11  | \$ | 612.69    | \$ | 141.17 \$    | 432.81    | \$ | 504.15    | \$ | 534.45    |
| Net Percent Change                 |    |           |    | 7.28%     |    | 9.88%     |    | 4.46%     |    | 0.98%        | 2.99%     |    | 3.38%     |    | 3.47%     |



| Student Summary            |         |         |         |         |         |         |         |         |  |  |  |
|----------------------------|---------|---------|---------|---------|---------|---------|---------|---------|--|--|--|
|                            | 2020-21 | 2021-22 | 2022-23 | 2023-24 | 2024-25 | 2025-26 | 2026-27 | 2027-28 |  |  |  |
| Enrollment (Excluding COE) | 187     | 178     | 181     | 190     | 189     | 188     | 187     | 186     |  |  |  |
| UPC                        | 186     | 153     | 152     | 159     | 159     | 159     | 159     | 159     |  |  |  |
| ADA                        | 186.15  | 169.93  | 174.61  | 179.00  | 177.21  | 175.64  | 175.64  | 175.64  |  |  |  |



## Graphs Tab

Vallecitos Elementary (68437) - 2023-2024 Second Interim Fin