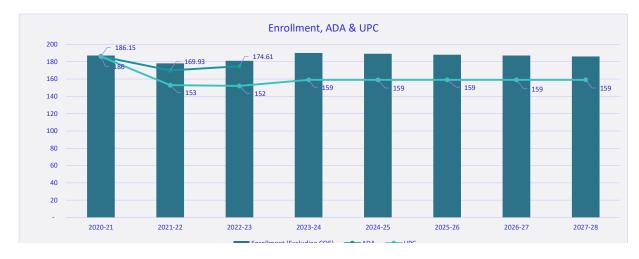

46%     |    | 0.98%        | 2.99%     |    | 3.38%     |    | 3.47%     |



| Student Summary            |         |         |         |         |         |         |         |         |  |  |  |
|----------------------------|---------|---------|---------|---------|---------|---------|---------|---------|--|--|--|
|                            | 2020-21 | 2021-22 | 2022-23 | 2023-24 | 2024-25 | 2025-26 | 2026-27 | 2027-28 |  |  |  |
| Enrollment (Excluding COE) | 187     | 178     | 181     | 190     | 189     | 188     | 187     | 186     |  |  |  |
| UPC                        | 186     | 153     | 152     | 159     | 159     | 159     | 159     | 159     |  |  |  |
| ADA                        | 186.15  | 169.93  | 174.61  | 179.00  | 177.21  | 175.64  | 175.64  | 175.64  |  |  |  |



## Graphs Tab

Vallecitos Elementary (68437) - 2023-2024 Second Interim Financial Projection

**Charts and Graphs** 

Enrollment (excluding COE) ——ADA ——OPC