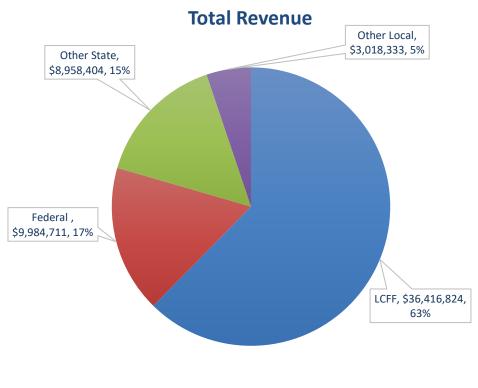

### **General Fund Revenue Components**

The District receives funding for its general operations from various sources. A summary of the major funding sources is illustrated below:

■ LCFF ■ Federal ■ Other State ■ Other Local

| 2022-23 General Fund Revenues |             |        |  |  |  |  |
|-------------------------------|-------------|--------|--|--|--|--|
| LCFF \$36,416,824 62.38%      |             |        |  |  |  |  |
| Federal                       | \$9,984,711 | 17.10% |  |  |  |  |
| Other State                   | \$8,958,404 | 15.35% |  |  |  |  |
| Other Local                   | \$3,018,333 | 5.17%  |  |  |  |  |
| Total \$58,378,272.00         |             |        |  |  |  |  |