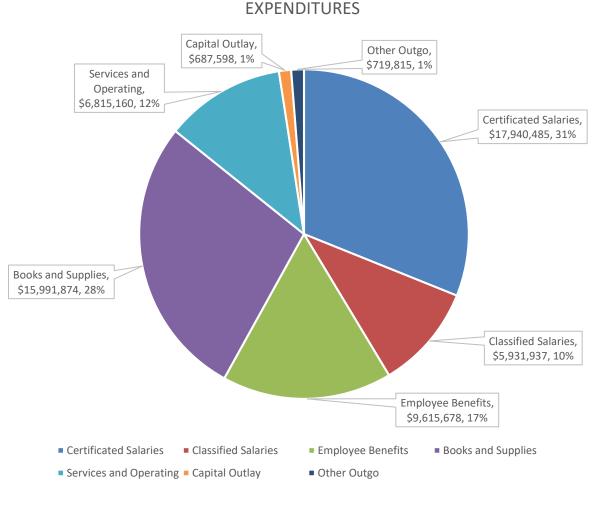

# **Operating Expenditure Components**

The General Fund is used for the majority of the functions within the District. The largest part of expenditures are salaries and benefits that comprise of approximately 75% of the District's combined general fund budget, and as illustrated below.

| 2022-23 Expenditures   |                 |        |  |  |  |  |
|------------------------|-----------------|--------|--|--|--|--|
| Certificated Salaries  | \$17,940,485    | 31.09% |  |  |  |  |
| Classified Salaries    | \$5,931,937     | 10.28% |  |  |  |  |
| Employee Benefits      | \$9,615,678     | 16.66% |  |  |  |  |
| Books and Supplies     | \$15,991,874    | 27.71% |  |  |  |  |
| Services and Operating | \$6,815,160     | 11.81% |  |  |  |  |
| Capital Outlay         | \$687,598       | 1.19%  |  |  |  |  |
| Other Outgo            | \$719,815       | 1.25%  |  |  |  |  |
| Total                  | \$57,702,547.00 |        |  |  |  |  |