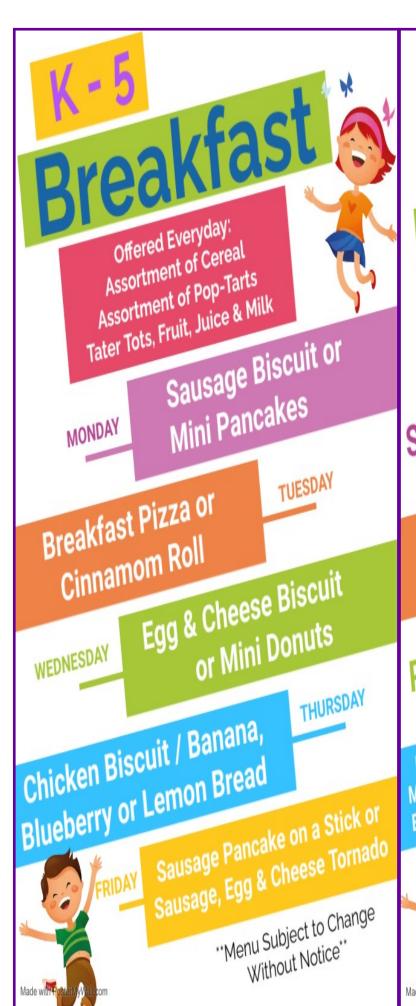

Daily Breakfast Items: Cereal, Poptarts, Fruit, Juice & Milk

Monday: Sausage Biscuit or Mini Pancakes
Tuesday: Breakfast Pizza or Cinnamon Roll
Wednesday: Egg & Cheese Biscuit or Mini Donuts
Thursday: Chicken Biscuit or Banana Bread
Friday: Sausage Pancake on a Stick or Tornado