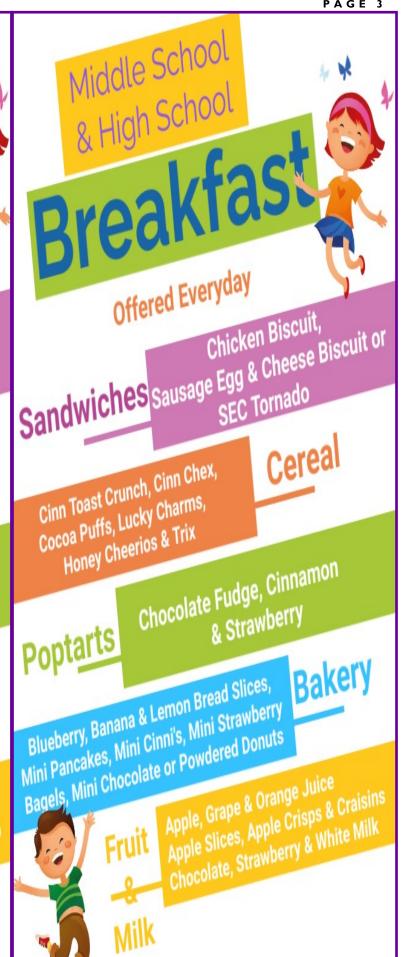

Daily Breakfast Items: Cereal, Poptarts, Fruit, Juice & Milk

Monday: Sausage Biscuit or Mini Pancakes
Tuesday: Breakfast Pizza or Cinnamon Roll
Wednesday: Egg & Cheese Biscuit or Mini Donuts
Thursday: Chicken Biscuit or Banana Bread
Friday: Sausage Pancake on a Stick or Tornado