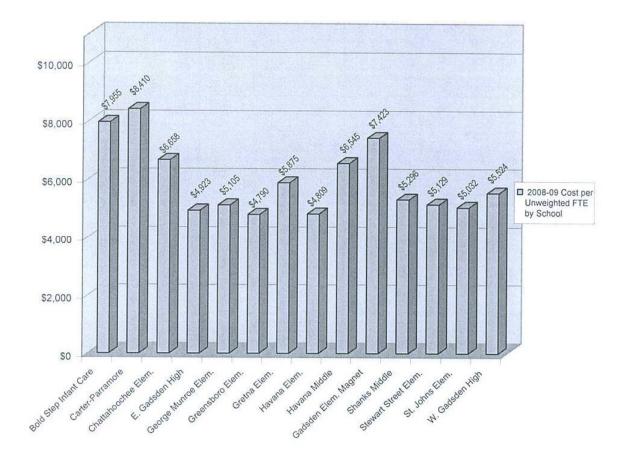

## Costs Per Unweighted FTE

The following chart represents the per student amount of General Fund expenditures charged directly to each school for the 2008-09 fiscal year. It does not include any support services that are performed for a school but are charged to a District-wide cost center.