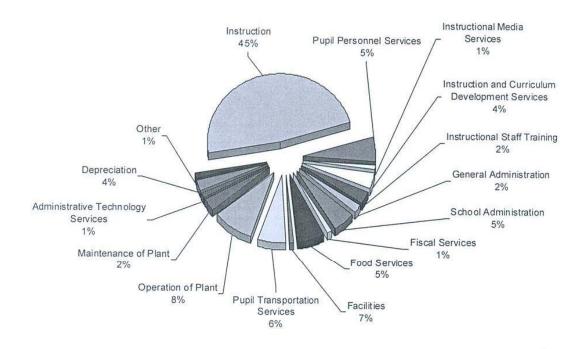

## Net Assets, End of Year

The following schedule summarizes changes in the District's net assets for the fiscal years ended June 30, 2008, and June 30, 2009:

Operating Results for the Year

|                                                 |   | Governmental  |          |               |  |  |
|-------------------------------------------------|---|---------------|----------|---------------|--|--|
|                                                 |   | Ac            | tivities |               |  |  |
|                                                 |   | 6-30-09       |          | 6-30-08       |  |  |
| Program Revenues:                               |   |               |          |               |  |  |
| Charges for Services                            | S | 511,676.06    | \$       | 598,689.68    |  |  |
| Operating Grants and Contributions              |   | 5,175,263,42  |          | 5,247,946,77  |  |  |
| Capital Grants and Contributions                |   | 5,045,293.45  |          | 2,455,174.92  |  |  |
| General Revenues:                               |   |               |          |               |  |  |
| Property Taxes, Levied for Operational Purposes |   | 8,516,786.21  |          | 7,864,641.90  |  |  |
| Property Taxes, Levied for Capital Projects     |   | 2,552,152.70  |          | 2,760,882.64  |  |  |
| Grants and Contributions Not Restricted         |   |               |          |               |  |  |
| to Specific Programs                            |   | 40,787,475.30 |          | 45,220,955.95 |  |  |
| Unrestricted Investment Earnings                |   | (21,609.18)   |          | 232,165.98    |  |  |
| Miscellaneous                                   |   | 594,692.19    |          | 808,236.66    |  |  |
| Total Revenues                                  |   | 63,161,730.15 | _        | 65,188,694.50 |  |  |
| Functions/Program Expenses:                     |   |               |          |               |  |  |
| Instruction                                     |   | 28,177,836.67 |          | 30,058,903.73 |  |  |
| Pupil Personnel Services                        |   | 3,408,456.36  |          | 3,649,281,93  |  |  |
| Instructional Media Services                    |   | 752,573.98    |          | 934,101.59    |  |  |
| Instruction and Curriculum Development Services |   | 2,491,951.34  |          | 2,623,597.95  |  |  |
| Instructional Staff Training Services           |   | 1,437,203.96  |          | 1,732,479.87  |  |  |
| Instruction Related Technology                  |   | 77,300.38     |          | 69,639.17     |  |  |
| Board of Education                              |   | 636,435.42    |          | 386,031.60    |  |  |
| General Administration                          |   | 917,961.03    |          | 1,090,740.81  |  |  |
| School Administration                           |   | 2,902,536.43  |          | 3,181,872.66  |  |  |
| Facilities Acquisition and Construction         |   | 4,437,710.97  |          | 533,286.38    |  |  |
| Fiscal Services                                 |   | 488,690.66    |          | 486,138.54    |  |  |
| Food Services                                   |   | 3,317,773.25  |          | 3,485,442.55  |  |  |
| Central Services                                |   | 409,333.44    |          | 404,645.95    |  |  |
| Pupil Transportation Services                   |   | 3,696,528.05  |          | 3,823,048.83  |  |  |
| Operation of Plant                              |   | 5,368,804.89  |          | 5,458,972.50  |  |  |
| Maintenance of Plant                            |   | 1,548,645.80  |          | 1,594,947.85  |  |  |
| Administrative Technology Services              |   | 526,525.99    |          | 509,717.38    |  |  |
| Community Services                              |   | 334,208.40    |          | 346,394.71    |  |  |
| Interest on Long-Term Debt                      |   | 95,904.15     |          | 102,458.22    |  |  |
| Unallocated Depreciation Expense                |   | 2,282,361.41  |          | 2,128,071.65  |  |  |
| Loss on Disposal of Capital Assets              |   |               |          | 42,392.94     |  |  |
| Total Functions/Program Expenses                | + | 63,308,742.58 |          | 62,642,166.81 |  |  |
| ncrease in Net Assets                           | s | (147,012.43)  | s        | 2,546,527.69  |  |  |

The following chart depicts the distribution of expenses of the District as a whole for the 2008-09 fiscal year: