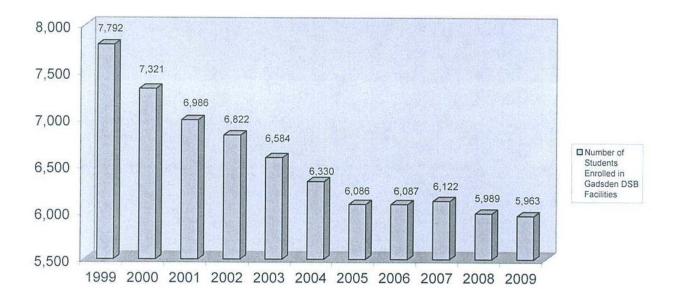

## Student Enrollment and Funding

Revenues from State sources for current operations are primarily from the Florida Education Program administered by the Florida Department of Education (Department) under the provisions of Section 1011.62, Florida Statutes. In accordance with this law, the District determines and reports the number of full-time equivalent (FTE) students and related data to the Department. As shown in the following chart, after experiencing a significant decline in FTE for six straight fiscal years, the FTE increased slightly in the 2005-06 and 2006-07 fiscal years and declined again in the 2008-09 fiscal year.