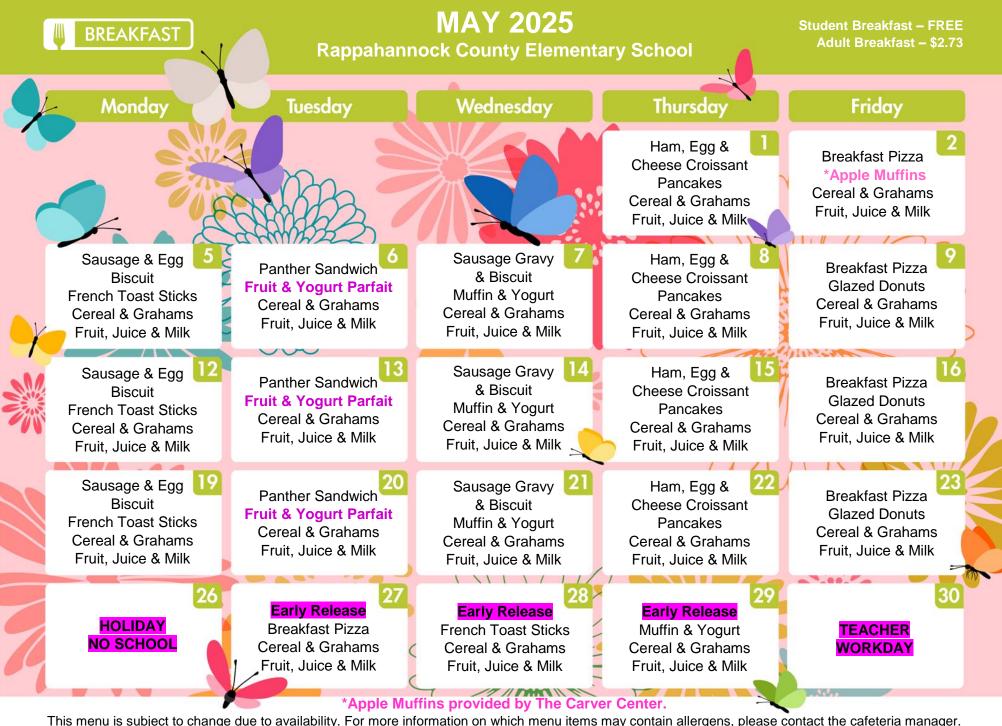

This menu is subject to change due to availability. For more information on which menu items may contain allergens, please contact the cafeteria manager.

Register and create an account for your child at <a href="https://www.K12PaymentCenter.com">WWW.K12PaymentCenter.com</a> to add money and view purchases.

This menu is subject to change due to availability. For more information on which menu items may contain allergens, please contact the cafeteria manager. Register and Create an account for your child at WWW.K12PaymentCenter.com to add money and to view purchases.