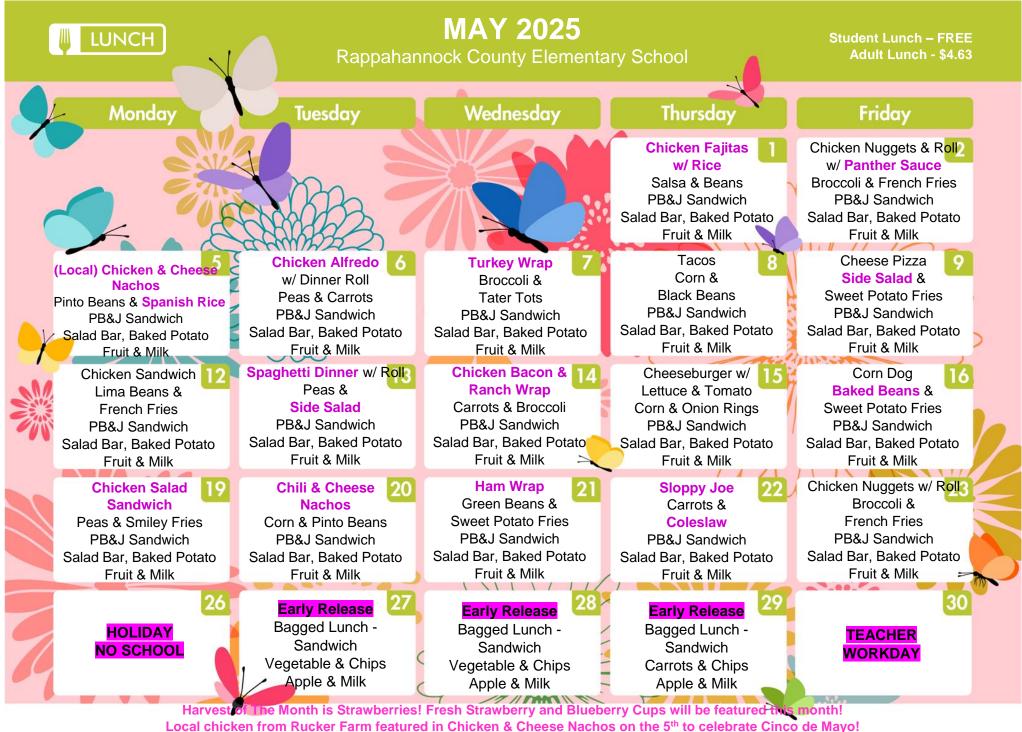

This menu is subject to change due to availability. For more information on which menu items may contain allergens, please contact the cafeteria manager.

Register and create an account for your child at <a href="https://www.K12PaymentCenter.com">WWW.K12PaymentCenter.com</a> to add money and view purchases.

This menu is subject to change due to availability. For more information on which menu items may contain allergens, please contact the cafeteria manager. Register and Create an account for your child at WWW.K12PaymentCenter.com to add money and to view purchases.