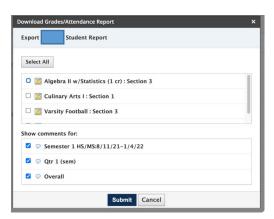

# Click **Download Student Report**.

Select the current Grading Period.

- Middle School/High School (Semester 1, Quarter1 etc).
- Elementary (Yearly, Quarter 1)

# Select all courses.

# Click Submit to Generate a Printable Report.

Mobile County Public Schools 1 Magnum Pass Mobile, AL 36618

Oct 12, 2021

Parent's Signature:

Teacher's Signature: