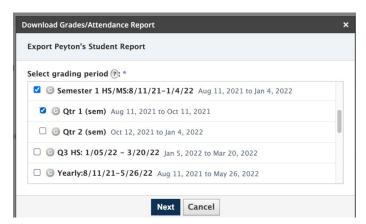

# Click **Download Student Report**.

Select the current Grading Period.

- Middle School/High School (Semester 1, Quarter1 etc).
- Elementary (Yearly, Quarter 1)

# Select all courses.

# Click Submit to Generate a Printable Report.

Mobile County Public Schools 1 Magnum Pass Mobile, AL 36618

Oct 12, 2021

Parent's Signature:

Teacher's Signature: