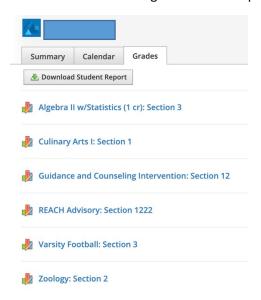

# Click **Download Student Report**.

Select the current Grading Period.

- Middle School/High School (Semester 1, Quarter1 etc).
- Elementary (Yearly, Quarter 1)