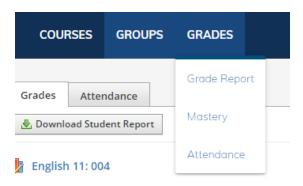

As a Parent......

Signing into Schoology, <a href="http://app.schoology.com">http://app.schoology.com</a>

Navigate to the student name you wish to view.

You can also select Grades at the top menu.

# Then select Grade Report

You can expand each course to see details of grade averages.

Then select student. Click Summary to see a quick View.

You can click Grades to get a detailed report.