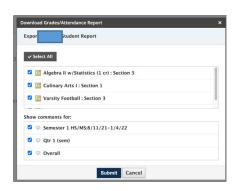

# Click **Download Student Report**.

Select the current Grading Period.

- Middle School/High School (Semester 1, Quarter1 etc).
- Elementary (Yearly, Quarter 1)

# Select all courses.

# Click Submit to Generate a Printable Report.

Mobile County Public Schools 1 Magnum Pass Mobile, AL 36618

Oct 12, 2021

Parent's Signature:

Teacher's Signature: