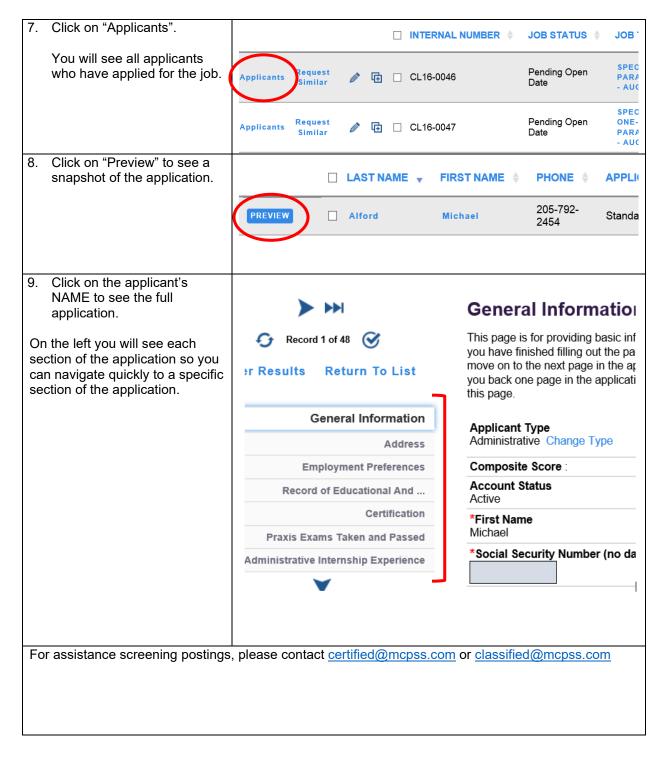

ool 05/16/ Support - K-12 Paraprofessional |                              |        |
|    |                                                                                                       | Pending Open<br>Date                          | SPECIAL EDUCATION<br>ONE-ON-ONE<br>PARAPROFESSIONAL<br>- AUGUSTA EVANS | Exceptional<br>Education<br>Support -<br>Paraprofessional                         | Augusta Evans School<br>K-12 | 05/16/ |
|    |                                                                                                       | Open                                          | PRINCIPAL - BURNS<br>MIDDLE SCHOOL                                     | Middle/Junior<br>High School                                                      | Burns Middle School          | 04/21/ |