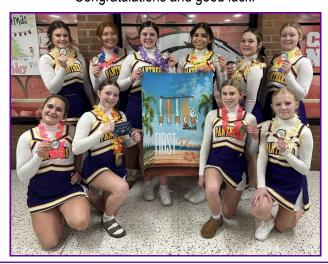

The **Dawson Springs High School Cheerleaders** performed December 3rd at the 2023 Pleasant Grove Beach Bash Cheer and Dance Competition held at East Bullitt HS in Mt. Washington. The team competed against 13 schools in their division and earned a first place finish.

The win includes a bid to the Nfinity Americas Cheerleading Cup Nationals scheduled to be held February 10-11, 2024, in Orlando. Florida.

Congratulations and good luck!