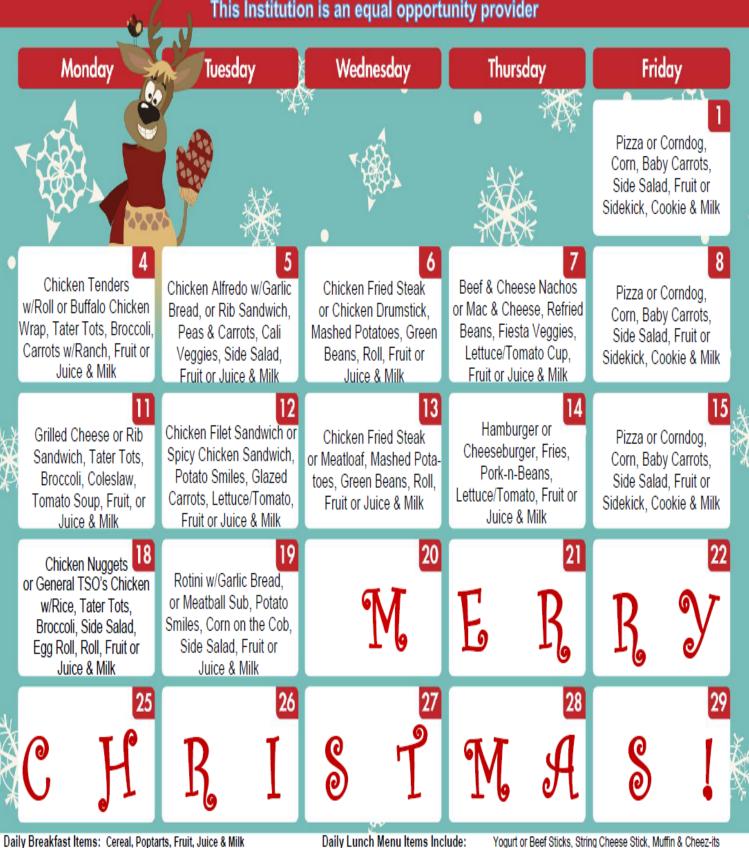

### **DECEMBER 2023**

Dawson Springs

This Institution is an equal opportunity provider

Daily Breakfast Items: Cereal, Poptarts, Fruit, Juice & Milk

Sausage Biscuit or Mini Pancakes Monday: Breakfast Pizza or Cinnamon Roll Tuesday: Wednesday: Egg & Cheese Biscuit or Mini Donuts Chicken Biscuit or Banana Bread Thursday: Friday: Sausage Pancake on a Stick

Daily Lunch Menu Items Include: All of these options come with

Vegetable, Fruit & Milk

\*Menu is subject to change without notice\*

Ham & Cheese Sandwich

Ham or Turkey & Cheese Wrap

Pizza Lunchable Chef Salad w/Roll