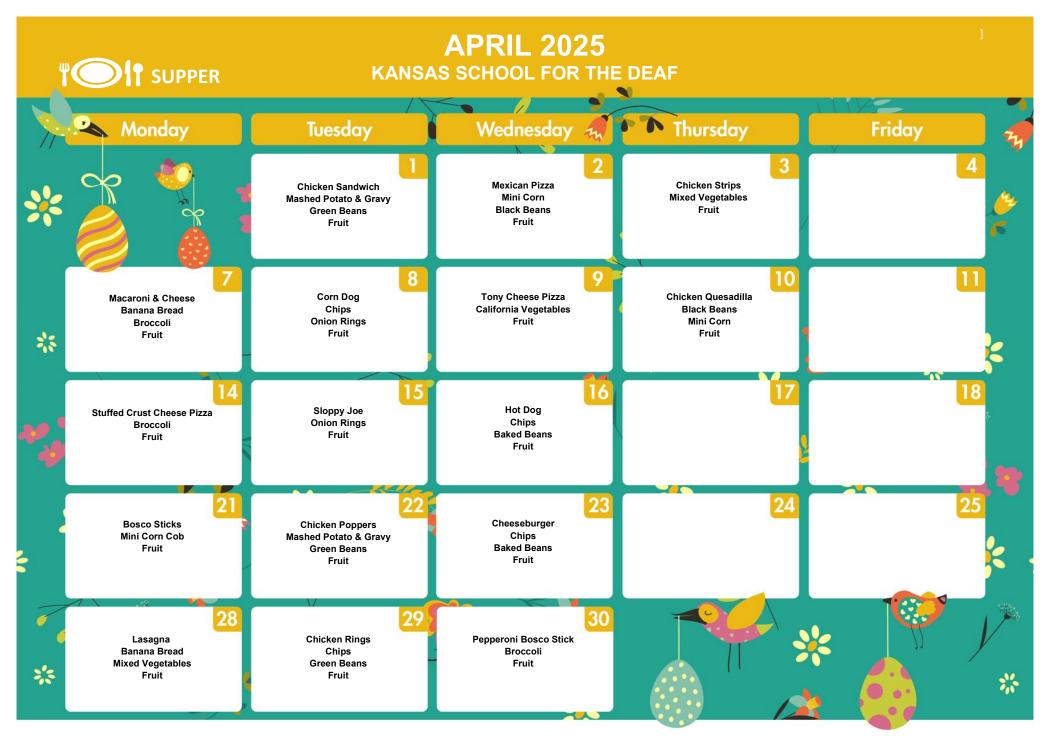

## APRIL 2025 KANSAS SCHOOL FOR THE DEAF

Served every day with breakfast: Milk (Skim or 1%), Fruit and 100% Juice Offered every day with lunch: Variety of additional vegetables and fruits and Milk (Skim or 1%)

| Monday                                                     | Tuesday                                                           | Wednesday                                                | Thursday                                                              | Friday                                                        |
|------------------------------------------------------------|-------------------------------------------------------------------|----------------------------------------------------------|-----------------------------------------------------------------------|---------------------------------------------------------------|
|                                                            | French Toast Mini                                                 | Mini Waffles 2                                           | Chocolate Crescent Roll                                               | Powdered Donuts 4                                             |
|                                                            | Chicken Poppers<br>Mixed Vegetables<br>Fruit                      | Sloppy Joe<br>Green Beans<br>Fruit                       | Stuffed Crust Pepperoni Pizza<br>Broccoli<br>Carrots & Ranch<br>Fruit | Hot Dog<br>Chips<br>Bake Beans<br>Fruit                       |
| Blueberry Pancakes 7                                       | Banana Bread<br>& Cheese Stick                                    | Frudel 9                                                 | Bagel & Cream Cheese 10                                               | Chocolate Donut 11                                            |
| Chicken Enchilada<br>Black Beans<br>Corn<br>Fruit          | Pepperoni Bosco Sticks<br>California Vegetables<br>Chips<br>Fruit | French Toast Sticks<br>Sausage<br>Hash Browns<br>Fruit   | Cheeseburger<br>Baked Beans<br>Fruit                                  | Turkey Slider Sandwich<br>Chips<br>Cucumbers & Ranch<br>Fruit |
| Blueberry Muffin                                           | Cinni Mini 15                                                     | Breakfast Burrito                                        | Powdered Donuts 17                                                    | NO SCHOOL 18                                                  |
| Mac and Cheese<br>Banana Bread<br>Broccoli<br>Fruit        | Chicken Quesadilla<br>Black Beans<br>Corn<br>Fruit                | Bosco Sticks<br>Baked Beans<br>Fruit                     | Chicken Rings<br>Chips<br>Green Beans<br>Fruit                        |                                                               |
|                                                            |                                                                   |                                                          |                                                                       |                                                               |
| Poptart 21                                                 | Honey Bun 22                                                      | Chocolate Crescent Roll 23                               | Chocolate Donut 24                                                    | NO SCHOOL 25                                                  |
| Mini Blueberry Pancakes<br>Sausage<br>Hash Browns<br>Fruit | Mexican Pizza<br>Corn<br>Black Beans<br>Fruit                     | Chicken Poppers<br>Chips<br>Green Beans<br>Fruit         | Stuffed Crust Cheese Pizza<br>Broccoli<br>Chips<br>Fruit              |                                                               |
| Banana Bread<br>& Cheese Stick                             | Egg & Sausage Bagel 29                                            | French Toast Mini 30                                     |                                                                       | I YER                                                         |
| Meat Calzone<br>Green Beans<br>Fruit                       | Corn Dog<br>Chips<br>Onion Rings<br>Fruit                         | Chicken Strips<br>Mashed Potato & Gravy<br>Corn<br>Fruit | +                                                                     |                                                               |