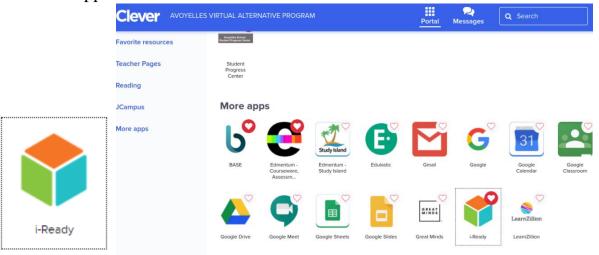

## **I-READY**

An Online Intervention program that will help your child improve in areas they are struggling in the subjects of Math and Reading.

1. Your child logs into the Clever Account:

2. Your child located the i-Ready Cube. They may have to scroll down the page to the Other Apps section: