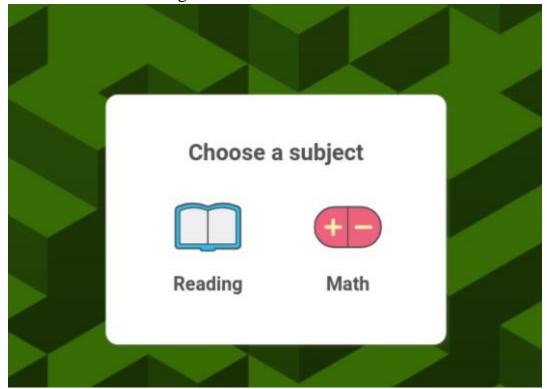

3. A screen will first open to assign them the Diagnostic Assessment. If you don't see that screen please call the school.

4. There will be a Reading and Math Assessment

iReady will then assign games to help them learn any skills that have been missed. They should spend 30 minutes a day in the iReady intervention program.