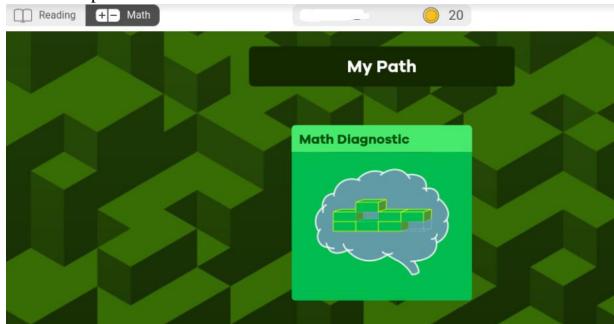

3. A screen will first open to assign them the Diagnostic Assessment. If you don't see that screen please call the school.

4. There will be a Reading and Math Assessment

iReady will then assign games to help them learn any skills that have been missed. They should spend 30 minutes a day in the iReady intervention program.