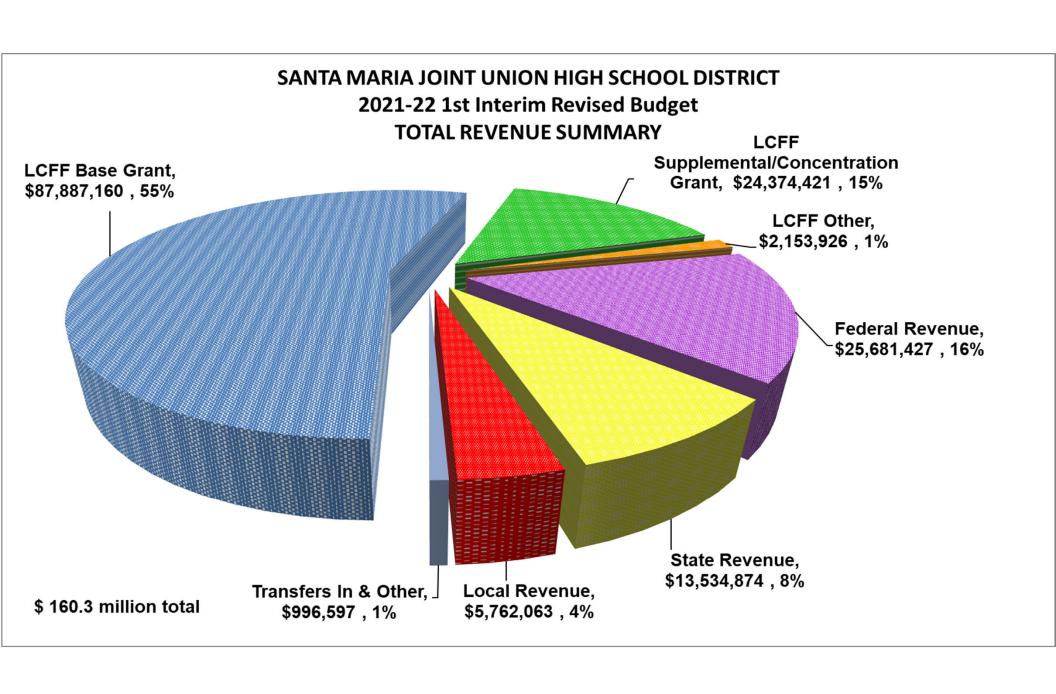

#### LCFF Sources

The District is projecting its revenues from LCFF sources based on enrollment as of the CalPADS information day on October 6<sup>th</sup> at 9,247 students and the funded ADA projection is unchanged from Adopted Budget at 8,695. Other factors that determine LCFF revenues include an increase in the FRPM/EL factor of 2.49 percentage points over the Adopted Budget. Included in LCFF sources is an allocation of property taxes from SELPA, which increases \$28,371. In total, LCFF revenues *increase* from the Adopted Budget by

\$4,259,922

\$ 21,134,096

#### Federal Revenues

Federal revenues are revised to recognize carryover of prior year unused grant awards in the amount of \$1,850,537 and adjustments to current year award amounts based on official or updated estimated award announcements equal to \$19,283,559. In total, Federal revenues increase by \$21,134,096 since the Adopted Budget. It's important to note that \$19,852,377 of the increase in federal funds is not on-going and is intended to provide relief due to the COVID-19 pandemic. Award amounts for Title I, Title II, Title III, and Title IV will not be finalized until the District completes the Consolidated Application process in January. By program, changes since the Adopted Budget are:

Total *increase* in Federal Revenues

State Revenues
Revisions to State Revenues include the following:

| Educator Effectiveness Grant K12 Strong Workforce Program Grant Agricultural CTE Incentive Grant Lottery CTEIG Mandated Block Grant STRS On Behalf Special Education, Mental Health funding, allocation per SELPA                                                                                                                                      | \$ 1,959,672<br>97,962<br>14,258<br>282,315<br><222,713><br><350><br>204,870 |
|--------------------------------------------------------------------------------------------------------------------------------------------------------------------------------------------------------------------------------------------------------------------------------------------------------------------------------------------------------|------------------------------------------------------------------------------|
| funding model & prior year ending fund balance allocation AB 86:                                                                                                                                                                                                                                                                                       | 17,718                                                                       |
| In-Person Instruction (IPI) Grant ELO Grant AB 130:                                                                                                                                                                                                                                                                                                    | 1,847,013<br><2,022>                                                         |
| Special Education Dispute Prevention & Resolution<br>Special Education Learning Recovery Support                                                                                                                                                                                                                                                       | 99,921<br><u>562,056</u>                                                     |
| Total <u>increase</u> in State Revenues                                                                                                                                                                                                                                                                                                                | \$ <u>4,860,700</u>                                                          |
| Local Revenues The District adjusts its budget for local revenues during the year based on actual events. Adjustments are as follows:                                                                                                                                                                                                                  |                                                                              |
| Special Education, State AB602 apportionment funding & prior year ending fund balance allocation, allocation from SELPA funding model out of Mental Health funds for TLC regional programs operated by the District.  Medi-Cal Admin. Activities  Marian Medical Center Sponsorship  Other local revenue (teacher grants & donations)  Student tablets | \$ 494,582<br>64,343<br>27,857<br>7,218<br><u>7,670</u>                      |
| Total <u>increase</u> in Local Revenues                                                                                                                                                                                                                                                                                                                | \$ <u>601,670</u>                                                            |
| TOTAL REVENUES HAVE INCREASED BY:                                                                                                                                                                                                                                                                                                                      | \$ 30,856,389                                                                |