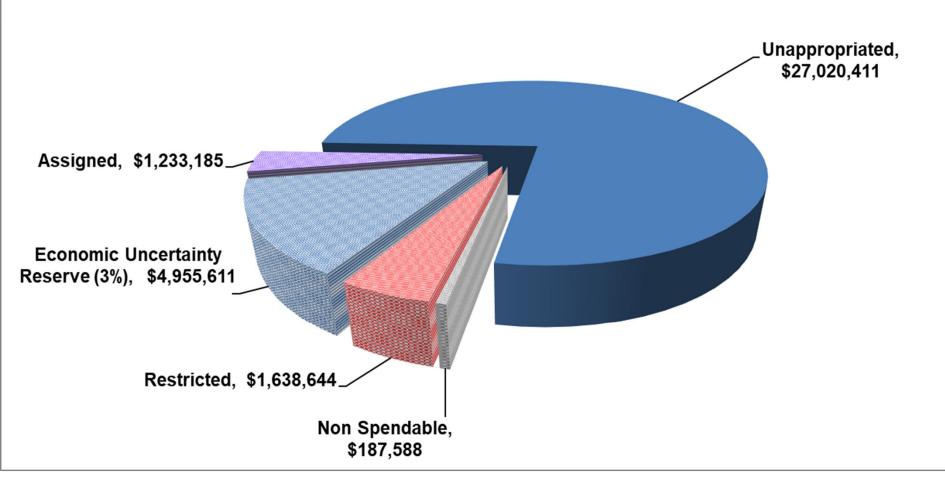

## **SB858 Reserve Calculations & Disclosure**

| SANTA MARIA JOINT UNION HIGH SCHOOL DISTRICT 2021-22 1ST INTERIM BUDGET |    |            |    |            |    |            |
|-------------------------------------------------------------------------|----|------------|----|------------|----|------------|
| SB 858 RESERVE REQUIREMENT CALCULATIONS & DISCLOSURE                    |    |            |    |            |    |            |
|                                                                         |    | 2021-22    |    | 2022-23    |    | 2023-24    |
| Minimum Reserve Level Required (3%)                                     | \$ | 4,955,611  | \$ | 4,006,704  | \$ | 4,088,328  |
| Reserve Level in District's budget                                      | \$ | 4,955,611  | \$ | 4,006,704  | \$ | 4,088,328  |
| Amount in excess of minimum                                             |    |            |    |            |    |            |
| General Fund                                                            |    | 27,020,411 |    | 31,129,633 |    | 35,675,081 |
| Fund 17 Special Reserve                                                 |    | 3,111,073  |    | 2,723,628  |    | 2,334,246  |
| Total amount in excess of minimum                                       | \$ | 30,131,484 | \$ | 33,853,261 | \$ | 38,009,327 |

In Fund 17, Special Reserve, amounts in this fund are earmarked for costs associated with opening a new school, that cannot be paid with bond funds. \$1.794 million are assigned for a six year bus replacement plan the two out years are adjusted for an estimated transfer of \$403K per year. The bus replacement plan was implemented beginning in fiscal year 2020-21 through 2025-26. Recommendation is that the Board take action at a future date to commit these funds for that purpose.