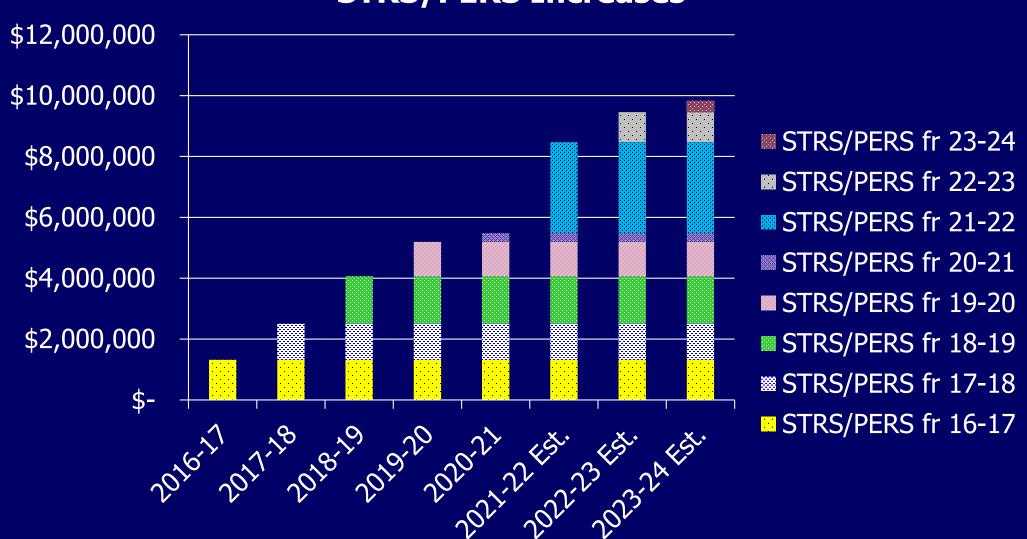

## SANTA MARIA JT UNION HIGH SCHOOL DISTRICT 2021-22 1st Interim Revised Budget PERS & STRS Rates