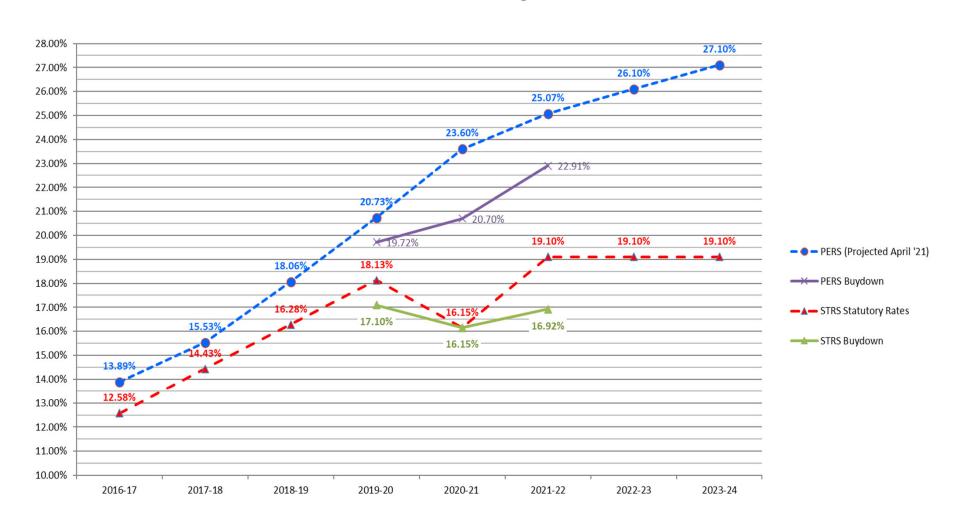

## SANTA MARIA JT UNION HIGH SCHOOL DISTRICT 2021-22 1st Interim Revised Budget PERS & STRS Rates