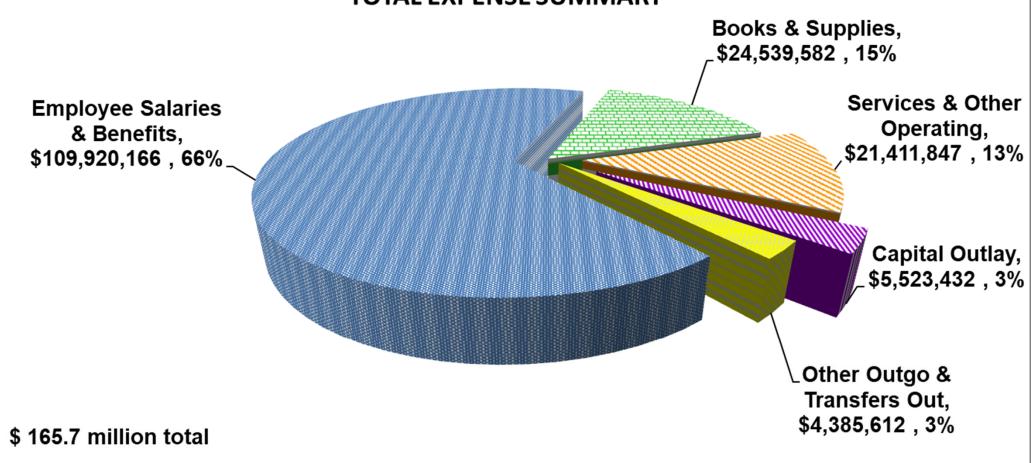

### SANTA MARIA JOINT UNION HIGH SCHOOL DISTRICT 2021-22 1st Interim Revised Budget TOTAL EXPENSE SUMMARY

#### Books and Supplies, Services, Capital Outlay

➤ In total, expenditures for books and supplies, services, and capital outlay increase by \$26,847,427 since the Adopted Budget. Nearly all this increase is due to one-time items and carryovers, along with new federal and state COVID-19 resources, as shown on the next page: