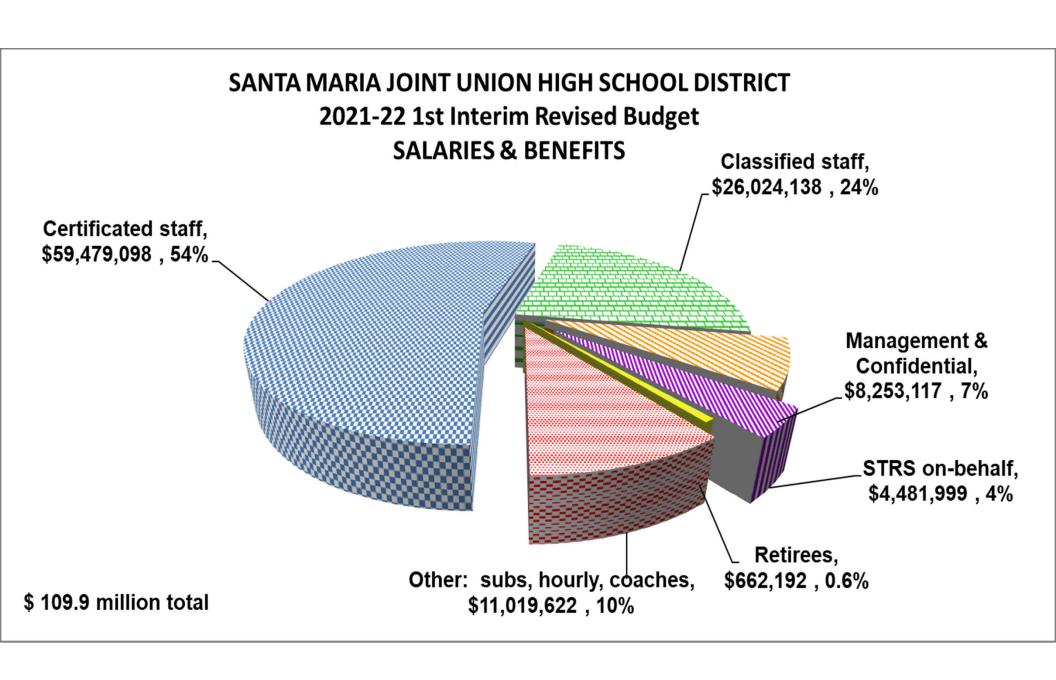

#### Salaries, Wages, & Benefits

> Certificated staffing changes are detailed in the table below

| Cost including statutory benefits of a 4.5% increase in the salary schedule (on-going)  Cost including statutory benefits of salary placement adjustments on a year-for-year basis up to 5 additional years of service  "PREP" period assignments in Ag, Business, English, Health, |        | 1,738,861<br>502,819 |
|-------------------------------------------------------------------------------------------------------------------------------------------------------------------------------------------------------------------------------------------------------------------------------------|--------|----------------------|
| adjustments on a year-for-year basis up to 5 additional years of service                                                                                                                                                                                                            |        | 502,819              |
| "PREP" period assignments in Ag Rusiness English Health                                                                                                                                                                                                                             |        |                      |
| Home EC, Indus. Arts, Intl Lang. Math, OCS, PE, Science, Soc Science, Spec Ed, Sped Coord, VPA                                                                                                                                                                                      | 1.60   | 163,216              |
| New positions for Ag, Athletic Trainer, Math, Social Science,<br>Special Ed. Learning Handicaped, TOSA                                                                                                                                                                              | 6.20   | 550,285              |
| New positions for OCS, teacher (one-time ELO funds)                                                                                                                                                                                                                                 | 2.00   | 132,213              |
| Speech Therapist increase in salary schedule                                                                                                                                                                                                                                        |        | 13,199               |
| Difference between estimated costs in District's Adopted Budget, and projected actual costs due to vacancies, turnover &                                                                                                                                                            |        |                      |
| collapsing assignments                                                                                                                                                                                                                                                              | (5.00) | (1,282,659)          |
| Salary schedule placement, column shifts/movement                                                                                                                                                                                                                                   |        | 124,997              |
| Additional staffing in support of LCAP & TOSA sections                                                                                                                                                                                                                              |        | 2,213,725            |
| Extra pay assignment adjustments: stipends & department chairs                                                                                                                                                                                                                      |        | 152,772              |
| ESSER I non-position realated hourly pay                                                                                                                                                                                                                                            |        | 12,232               |
| Educator Effectiveness Grant non-position related hourly pay                                                                                                                                                                                                                        |        | 295,000              |
| Expanded Learning Opportunities (ELO) non-position related pay (extra hours, hourly)                                                                                                                                                                                                |        | 1,785,491            |
| In-Person Instruction non-position related pay, hourly, subs, etc.                                                                                                                                                                                                                  |        | 134,297              |
| Special Education Learning Recovery Grant Sped Coordinators                                                                                                                                                                                                                         |        | 159,860              |
| Other non-position related pay, hourly, subs, etc.                                                                                                                                                                                                                                  |        | 137,543              |
|                                                                                                                                                                                                                                                                                     | 4.80   | \$6,833,851          |

#### > Classified staffing changes are detailed in the table below

| CLASSIFIED                                                                                                                                      | FTE   | COST        |
|-------------------------------------------------------------------------------------------------------------------------------------------------|-------|-------------|
| Cost including statutory benefits of a 1.5% increase in the salary                                                                              |       |             |
| schedule and increase health & wellness benefits (on-going),                                                                                    |       | 970,077     |
| Hourly pay rate increases related incentive for summer school                                                                                   |       | 55,004      |
| Difference between estimated costs in District's Adopted                                                                                        |       |             |
| Budget, and projected actual costs                                                                                                              | 2.97  | 124,795     |
| New positions Athletic Trainers                                                                                                                 | 2.00  | 178,929     |
| New positions Health Technicians                                                                                                                | 1.88  | 65,014      |
| New positions Instructional Assistants I & II, Bilingual Inst. Aides                                                                            | 4.88  | 159,929     |
| New position Instructional Data Analyst                                                                                                         | 1.00  | 52,398      |
| New position Campus Security Officer                                                                                                            | 1.00  | 54,845      |
| New positions Speech Language Assistants                                                                                                        | 2.44  | 115,245     |
| Admin Assistant 2 SSC Reclassification                                                                                                          |       | 13,828      |
| Educator Effectiveness Grant non-position related hourly pay                                                                                    |       | 197,000     |
| Expanded Learning Opportunities (ELO) various Instructional                                                                                     |       |             |
| Aides and non-position related pay (extra hours, hourly)                                                                                        | 11.36 | 1,009,071   |
| ESSER III non-position realated hourly pay                                                                                                      |       | 42,948      |
| In-Person Instruction non-position related pay, hourly, subs, etc.                                                                              |       | 250,064     |
| Additional staffing & extra hours in support of LCAP                                                                                            |       | 768,730     |
| Difference between estimated costs in District's Adopted Budget, and projected actual costs due to vacancies, turnover & collapsing assignments | 5.51  | (426,513)   |
| salary schedule movement: longevity increase, shift differential, vacation                                                                      |       | 605,744     |
| Extra pay assignment adjustments: Other non-position related pay, stipends for bilingual pay, & specialized skills                              |       | 6,150       |
| Other non-position related pay, hourly, subs, etc.                                                                                              |       | 34,818      |
|                                                                                                                                                 | 33.03 | \$4,278,077 |
|                                                                                                                                                 |       |             |

#### > Management and Confidential staffing changes are detailed in the table below

| MANAGEMENT/CONF                                                                                                                                  | FTE    | COST        |
|--------------------------------------------------------------------------------------------------------------------------------------------------|--------|-------------|
| Manager Family & Community Engagement                                                                                                            | 1.00   | 82,990      |
| Dean of Special Education                                                                                                                        | (1.00) | (170,738)   |
| Reclassified position Transportation Manager II                                                                                                  |        | 14,618      |
| Changes in health and welfare benefit costs due to provider switch to CalPERS, dental & vision changes associated with open enrollment           |        | 120,310     |
| Vacation and or longevity increment changes                                                                                                      |        | 5,835       |
| Costs from staff turnover (retirements, resignations and promotions). This represents changes in 16 position since the District's Adopted budget |        | (140,093)   |
| Reduction in salary costs due to vacancy                                                                                                         |        | (2,784)     |
|                                                                                                                                                  | -      | \$ (89,863) |
|                                                                                                                                                  |        |             |

#### > Other Items listed in the table below

|   |    | (152)    |
|---|----|----------|
|   |    | (71,784) |
|   |    | 9,359    |
|   |    | 204,870  |
| - | \$ | 142,293  |
|   | -  | - \$     |

In total, all changes in salaries, wages, & benefits result in an <u>increase</u> of \$11,164,359 since the Adopted Budget.