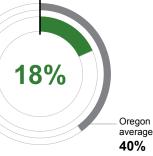

#### Grade 3 ENGLISH LANGUAGE ARTS

Students meeting state grade-level expectations.

Students earning one-quarter of graduation

credits in their 9th grade year.

61 0