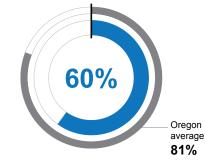

# Grade 12 **ON-TIME GRADUATION**

Students earning a diploma within four years. Cohort includes students who were first-time ninth graders in 2017-18 graduating in 2020-21.