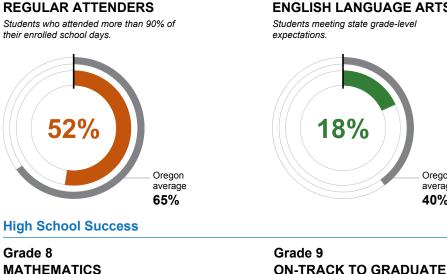

#### Grade 3 ENGLISH LANGUAGE ARTS

Students meeting state grade-level expectations.

Students earning one-quarter of graduation

credits in their 9th grade year.

61 0