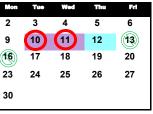

### NEW MILFORD HIGH SCHOOL **Graduation Date** June \* Days 7 Sat, June 14, 2025 ~ 10am

- 10 Early dismissal for students. Last day of school for HPS, NES,
- 11 Early dismissal for SMS students. Last day of school for SMS students. Last day of school for HPS, NES, SNIS, and NMHS
- 12 Last day of school for SMS staff.