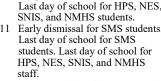

### NEW MILFORD HIGH SCHOOL **Graduation Date** June \* Days 7 Sat, June 14, 2025 ~ 10am

- 10 Early dismissal for students. Last day of school for HPS, NES,
- 11 Early dismissal for SMS students. Last day of school for SMS students. Last day of school for HPS, NES, SNIS, and NMHS
- 12 Last day of school for SMS staff.