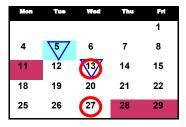

#### **November** Days 17

- Parent Conferences (see below)
- Veteran's Day Observed
- Parent Conferences (see below) (snow date 11/14)
- Early Dismissal Staff/Students 28-29 Thanksgiving Recess