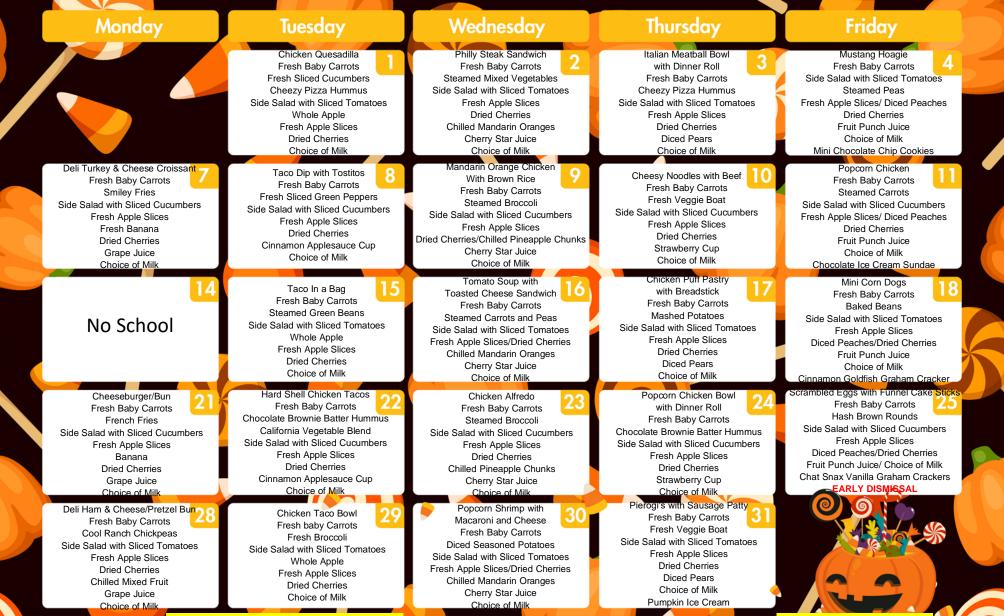

## **OCTOBER 2024**

Portage Area Elementary School

Daily Entree Alternates: Stuffed Crust Pizza (Mon. – Thurs.) Meat Lovers Stromboli (Fridays Only) Blueberry Yogurt Parfait

Milk Offered Daily: Fat Free or 1%