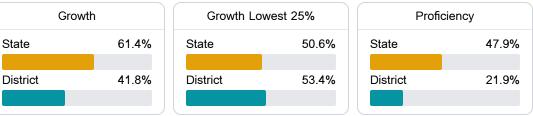

#### Math

 Measurements of student performance on the statewide math assessment.

 Growth Lowest 25%
 Proficiency
 Growth