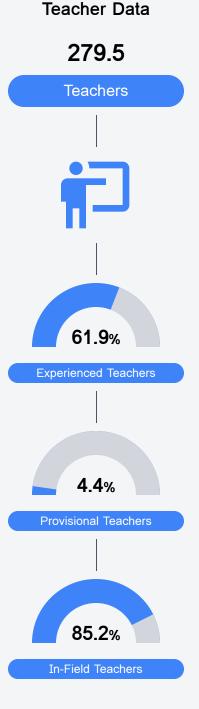

For more detailed information, please visit https://msrc.mdek12.org.

# Greenwood, MS

1901 HIGHWAY 82 WEST 1901 HIGHWAY 82 WEST Greenwood, MS 38930 James Waldington jwaldington@glcsd.org

### School Accountability Grade Components

Mississippi's accountability system assigns "A" through "F" letter grades for schools and districts. Grades are based on student achievement, student growth, student participation in testing, and other academic measures.

#### Math

 Measurements of student performance on the statewide math assessment.

 Growth Lowest 25%
 Proficiency
 Growth



#### English

Measurements of student performance on the statewide English language arts (ELA) assessment.



#### Other Measures

Other measurements of student performance that factor into the accountability grade.