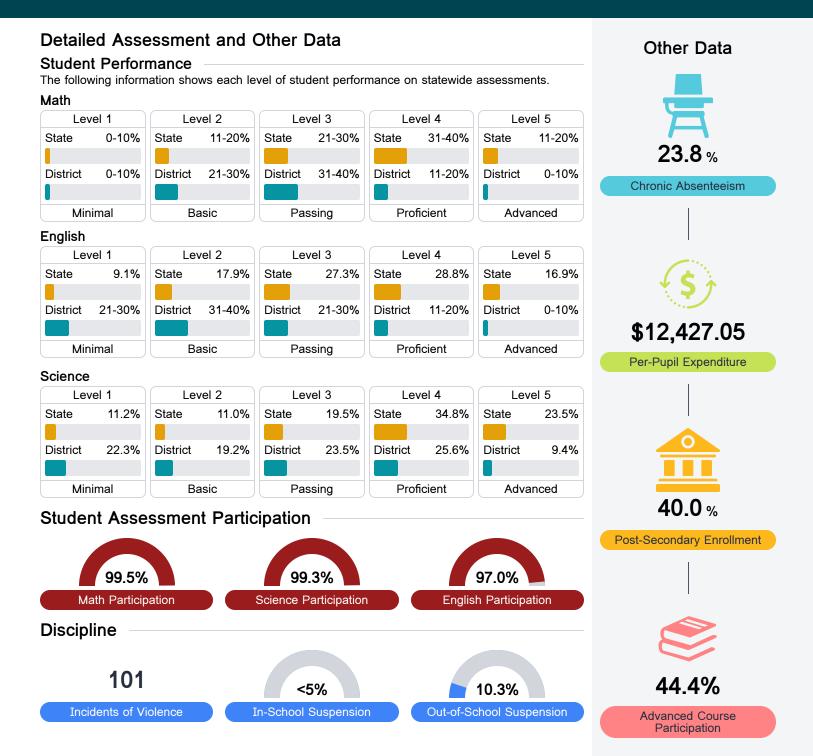

### School Accountability Grade Components

Mississippi's accountability system assigns "A" through "F" letter grades for schools and districts. Grades are based on student achievement, student growth, student participation in testing, and other academic measures.

#### Math

 Measurements of student performance on the statewide math assessment.

 Growth Lowest 25%
 Proficiency
 Growth

#### English

Measurements of student performance on the statewide English language arts (ELA) assessment.

#### Other Measures

Other measurements of student performance that factor into the accountability grade.