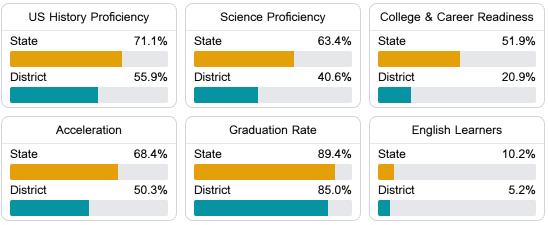

#### Other Measures

Other measurements of student performance that factor into the accountability grade.