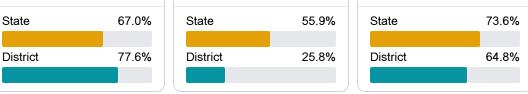

#### English

Measurements of student performance on the statewide English language arts (ELA) assessment.