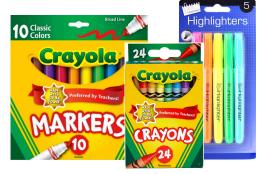

## Personal Supplies:

- Average sized Backpack (with back straps)
- 1 personal reusable thermos or water bottle

- 20-40 #2 pencils (Dixon and Ticonderoga last the longest)
- White 1-inch 3-ring binder with transparent front pocket\*
- 1 soft supply pouch for crayons and markers (no hard boxes please)
- 1 box of crayons (any size)
- 1 pack of eraser tops for pencils
- 1 pack of Multi-colored highlighters
- 2 Composition books
- 8 Fat Expo Dry erase markers (Kids use these daily!)