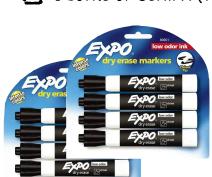

## Personal Supplies:

- Average sized Backpack (with back straps)
- 1 personal reusable thermos or water bottle

- 20-40 #2 pencils (Dixon and Ticonderoga last the longest)
- White 1-inch 3-ring binder with transparent front pocket\*
- 1 soft supply pouch for crayons and markers (no hard boxes please)
- 1 box of crayons (any size)
- 1 pack of eraser tops for pencils
- 1 pack of Multi-colored highlighters
- 2 Composition books
- 8 Fat Expo Dry erase markers (Kids use these daily!)