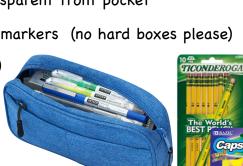

## Personal Supplies:

- Average sized Backpack (with back straps)
- 1 personal reusable thermos or water bottle

- 20-40 #2 pencils (Dixon and Ticonderoga last the longest)
- White 1-inch 3-ring binder with transparent front pocket\*
- 1 soft supply pouch for crayons and markers (no hard boxes please)
- 1 box of crayons (any size)
- 1 pack of eraser tops for pencils
- 1 pack of Multi-colored highlighters
- 2 Composition books
- 8 Fat Expo Dry erase markers (Kids use these daily!)