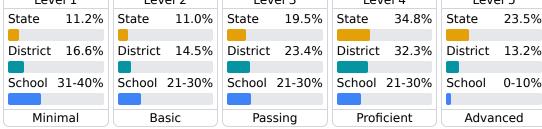

#### **Student Performance**

The following information shows each level of student performance on statewide assessments.