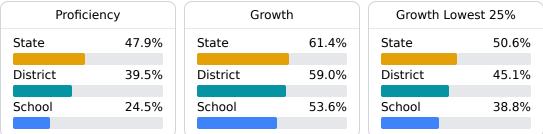

#### English

Measurements of student performance on the statewide English language arts (ELA) assessment.