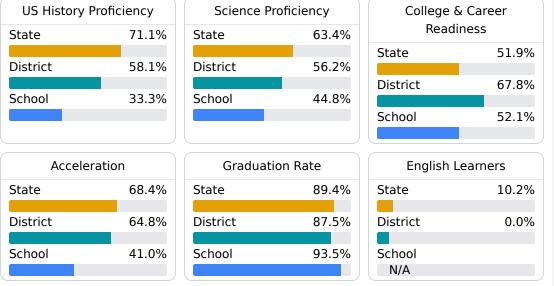

#### **Other Measures**

Other measurements of student performance that factor into the accountability grade.

**Teacher Data** 

17.2

To access user guide and see more detailed information, please visit https://msrc.mdek12.org. Last updated 09/17/2024.