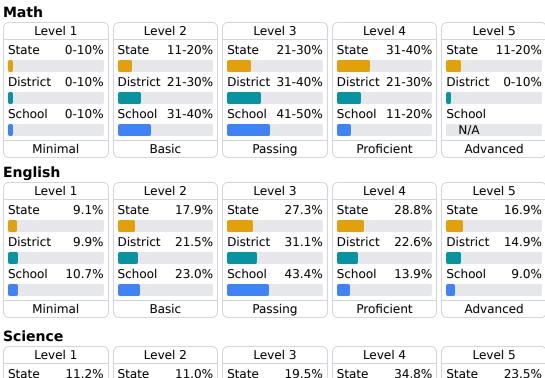

#### **Student Performance**

The following information shows each level of student performance on statewide assessments.