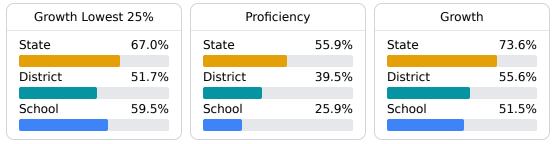

#### Math

Measurements of student performance on the statewide math assessment.