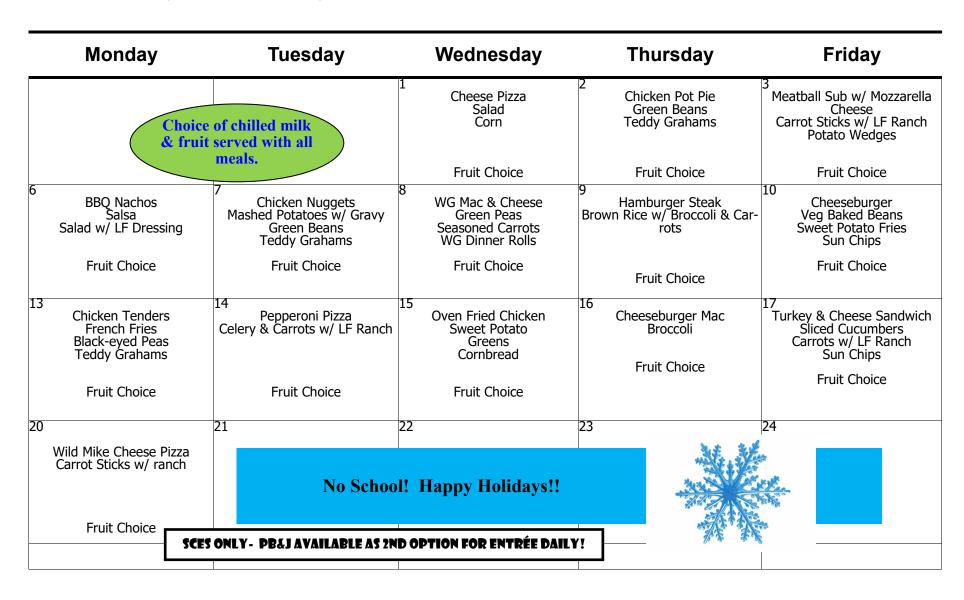

za Yogurt  Fruit Choice & Fruit Juice  14 Sausage Biscuit  Fruit Choice & Fruit Juice  Choice of chilled milk & fruit served with all meals. | Fruit Choice & Fruit Juice  Pancake Pup  Fruit Choice & Fruit Juice  Choice of chilled milk & fruit served with all meals. | 1 Pancake Pup 2 Cereal Bar  Fruit Choice & Fruit Juice Fruit Choice & Fruit Juice  7 Breakfast Pizza Pancake Pup 9 Blueberry Mini Pancakes  Fruit Choice & Fruit Juice Fruit Choice & Fruit Juice Fruit Choice & Fruit Juice  14 Sausage Biscuit 15 Grape Crescent Yogurt Cup 16 Breakfast Pizza  Fruit Choice & Fruit Juice Fruit Choice & Fruit Juice Fruit Choice & Fruit Juice  Choice of chilled milk & fruit served with all meals. |  |

Winter Break December 21st, Returning January 10th

**Primary and Elementary School Lunch Menus** 





### **Sumter County Intermediate and Middle School**

| Monday Tuesday                                                                                                                                                                                                                                                                         |                                                 | Wednesday Thursday                         |                                                  | Friday                                     |  |
|------------------------------------------------------------------------------------------------------------------------------------------------------------------------------------------------------------------------------------------------------------------------