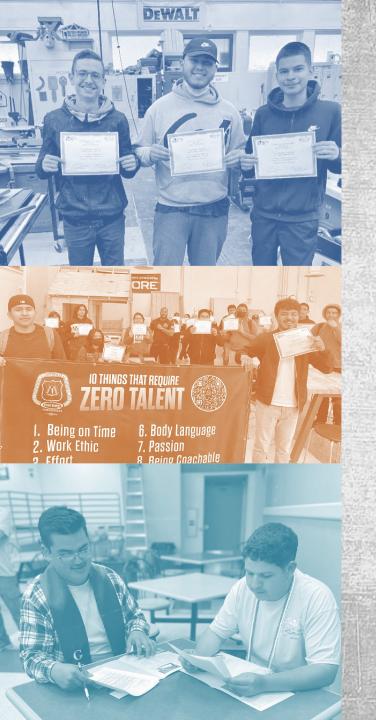

# The need for Carpenters and other skilled trades has never been greater.

The Carpenters pre-apprenticeship pathway provides students with a unique opportunity to gain access to the United Brotherhood of Carpenters Apprenticeship program.

The certificates garnered through the preapprenticeship help easily identify skills levels for contractors as students pursue a career in the industry. With billions of dollars in projected infrastructure, new homes, and buildings, our region can support this pathway to economic growth and vitality.

## SIGNING DAYS

**Good Wages, Strong Benefits, Great Career!** 

The Career Connections program participates in "Signing Days" to recognize the importance of students going into skilled trades that offer high-wage, high-skill, and high-demand careers that are as rewarding as traditional four-year colleges.

We believe students who are ready to make this commitment should be celebrated like student athletes committing to a college program. The event, held at their school, is open for all to attend including family, classmates, school faculty and staff, local media, and sponsoring contractors.