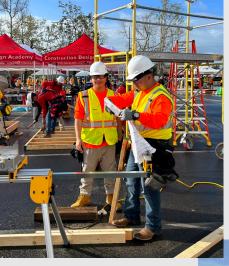

# The need for Carpenters and other skilled trades has never been greater.

The Carpenters pre-apprenticeship pathway provides students with a unique opportunity to gain access to the United Brotherhood of Carpenters Apprenticeship program.

The certificates garnered through the preapprenticeship help easily identify skills levels for contractors as students pursue a career in the industry. With billions of dollars in projected infrastructure, new homes, and buildings, our region can support this pathway to economic growth and vitality.