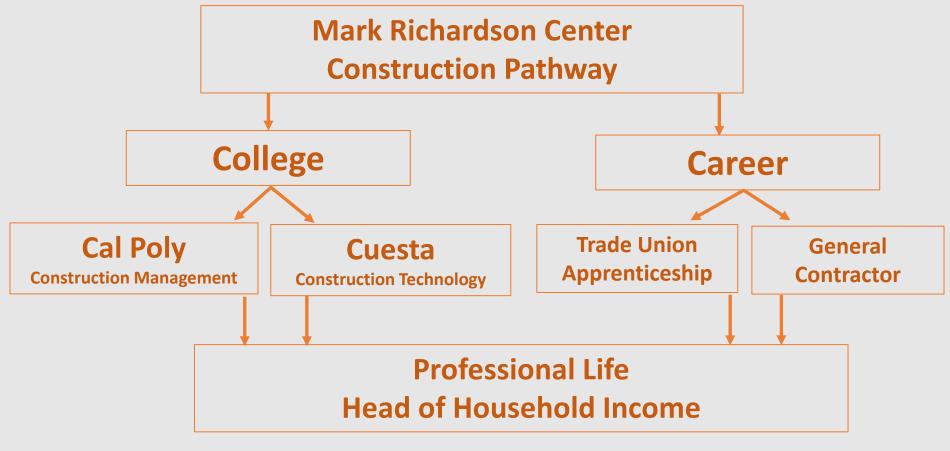

### **Mark Richardson Center**

### Cutting Edge CTE at MRC Main goals:

- Open as Many Doors as Possible, College and Career
  - 4 Programs (10 classes) are Concurrent Enrollment for 2023-2024
  - 1 Pre-Apprenticeship Program- CONSTRUCTION

394 Students Enrolled 1823 AHC Units Attempted 90 Pre-Apprenticeship Students 25 Industry Credentials Offered
Potentially 1,768 Industry
Credentials Earned

 Our Partnership with the Carpenter's Union is helping us deliver on these goals.

Start Here, Go Anywhere