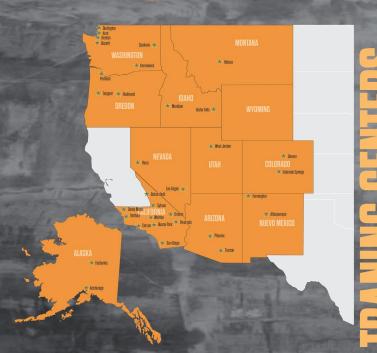

**Carpentry Contest** 

The Southwest Mountain States Regional Council of Carpenters represents more than 90,000 members in Southern California, Nevada, Arizona, Utah, New Mexico, Colorado, Washington, Idaho, Montana, Wyoming, Oregon and Alaska.

We work with contractors, developers, and elected leaders to raise the standard of building and living for all workers. As an affiliate of the United Brotherhood of Carpenters and Joiners of America, SWMSRCC is the largest Council in the Brotherhood.