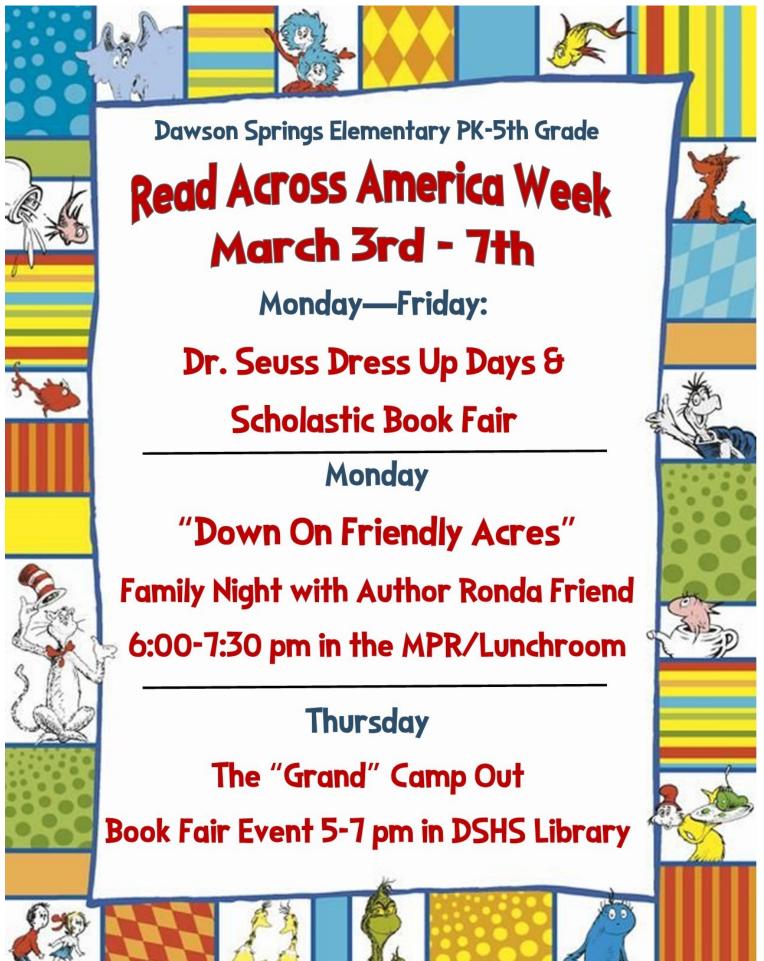

## Dr. Seuss Dress Up Days March 3rd — 7th

## Sleepy Monday

WEAR YOUR PAJAMAS!

## Top Hat Tuesday

**WEAR YOUR FAVORITE HAT!** 

## Wacky Wednesday

WEAR MIXED UP CLOTHING (SHIRT BACKWARDS, INSIDE OUT ETC.)

## Thing 1 & 2 Thursday

**WEAR YOUR CRAZIEST HAIR DO!** 

Fun Sock Friday

WEAR YOUR CRAZIEST SOCKS!