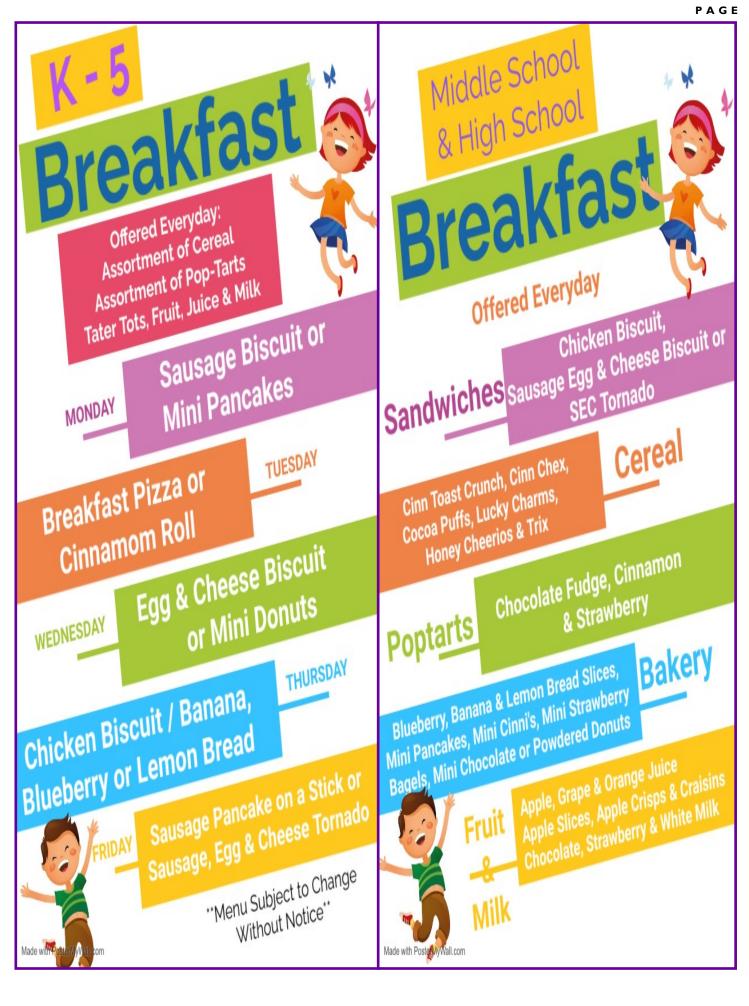

Daily Breakfast Items: Cereal, Poptarts, Fruit, Juice & Milk

Sausage Biscuit or Mini Pancakes Tuesday: Breakfast Pizza or Cinnamon Roll Wednesday: Egg & Cheese Biscuit or Mini Donuts Thursday: Chicken Biscuit or Banana Bread Sausage Pancake on a Stick or Tomado All of these options come with Vegetable, Fruit & Milk

Daily Lunch Menu Items Include: Yogurt or Beef Sticks, String Cheese Stick, Muffin & Cheez-its Soybutter & Jelly Sandwich w/Cheese Stick & Cheez-its Ham & Cheese Sandwich

Chef Salad w/Roll Pizza Lunchable