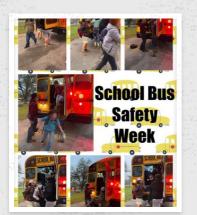

#### **MARK YOUR CALENDARS**

October 25th-29th - Red Ribbon Week (see dress up days below)

- Monday Wear Red
- Tuesday Wear Neon
- Wednesday Wear Plaid
- Thursday Dress as Twins with someone
- Friday Wear Halloween Costumes nothing with blood or too scary