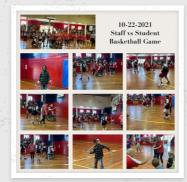

#### Hey Aggies!

We had a tremendous time with our first annual Staff Vs. Students Basketball Game on Friday! I think every person in the gym laughed, screamed and cheered for an entire hour! While having all that fun we were able to raise some money to help pay for the new basketball uniforms for our JV basketball teams. We already have the "Barn" rockin' for basketball season and we hope that you will join us this Thursday for our first middle school home games against PCA at 4:30!