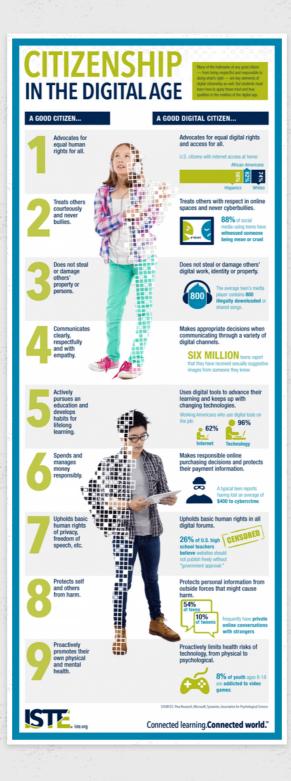

In a world where a computer can fit into your back pocket, is it any surprise how much time children spend plugged in on social media, playing video games, watching videos, and listening to music? Technology is a wonderful thing, and when used appropriately, it can certainly improve student learning. However, technology overuse can do more harm than good. Talk to your students about how much time they spend on their tablets and computers or watching TV when they have free time. Have them brainstorm some other screen-free activities they can do instead. Discuss some healthy tech habits, like not using devices right before bedtime or limiting screen time to two hours per day. For today's students, developing skills to be a good digital citizen is key.