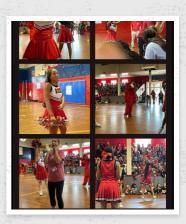

## SPORTS

# SECTION.

The 2023-24 school year is continuing with a great line up of softball games, football games, and cross country events. We will have lots of softball games, a middle school football game, and an away varsity football game this week. We are excited about all of these opportunities and surely appreciate all of the support from the parents. Please try to make it to some of our upcoming games to support our Achievers who are working so hard on and off the field to be successful!

Middle School and Varsity Softball will practice Monday, Tuesday, Wednesday, and Thursday after school until 5:15 pm.

Cross Country - Monday, Tuesday, Wednesday, Thursday from 3:30 pm - 4:30 pm

Cheerleaders - Tuesday and Thursday from 3:30 pm - 5:00 pm